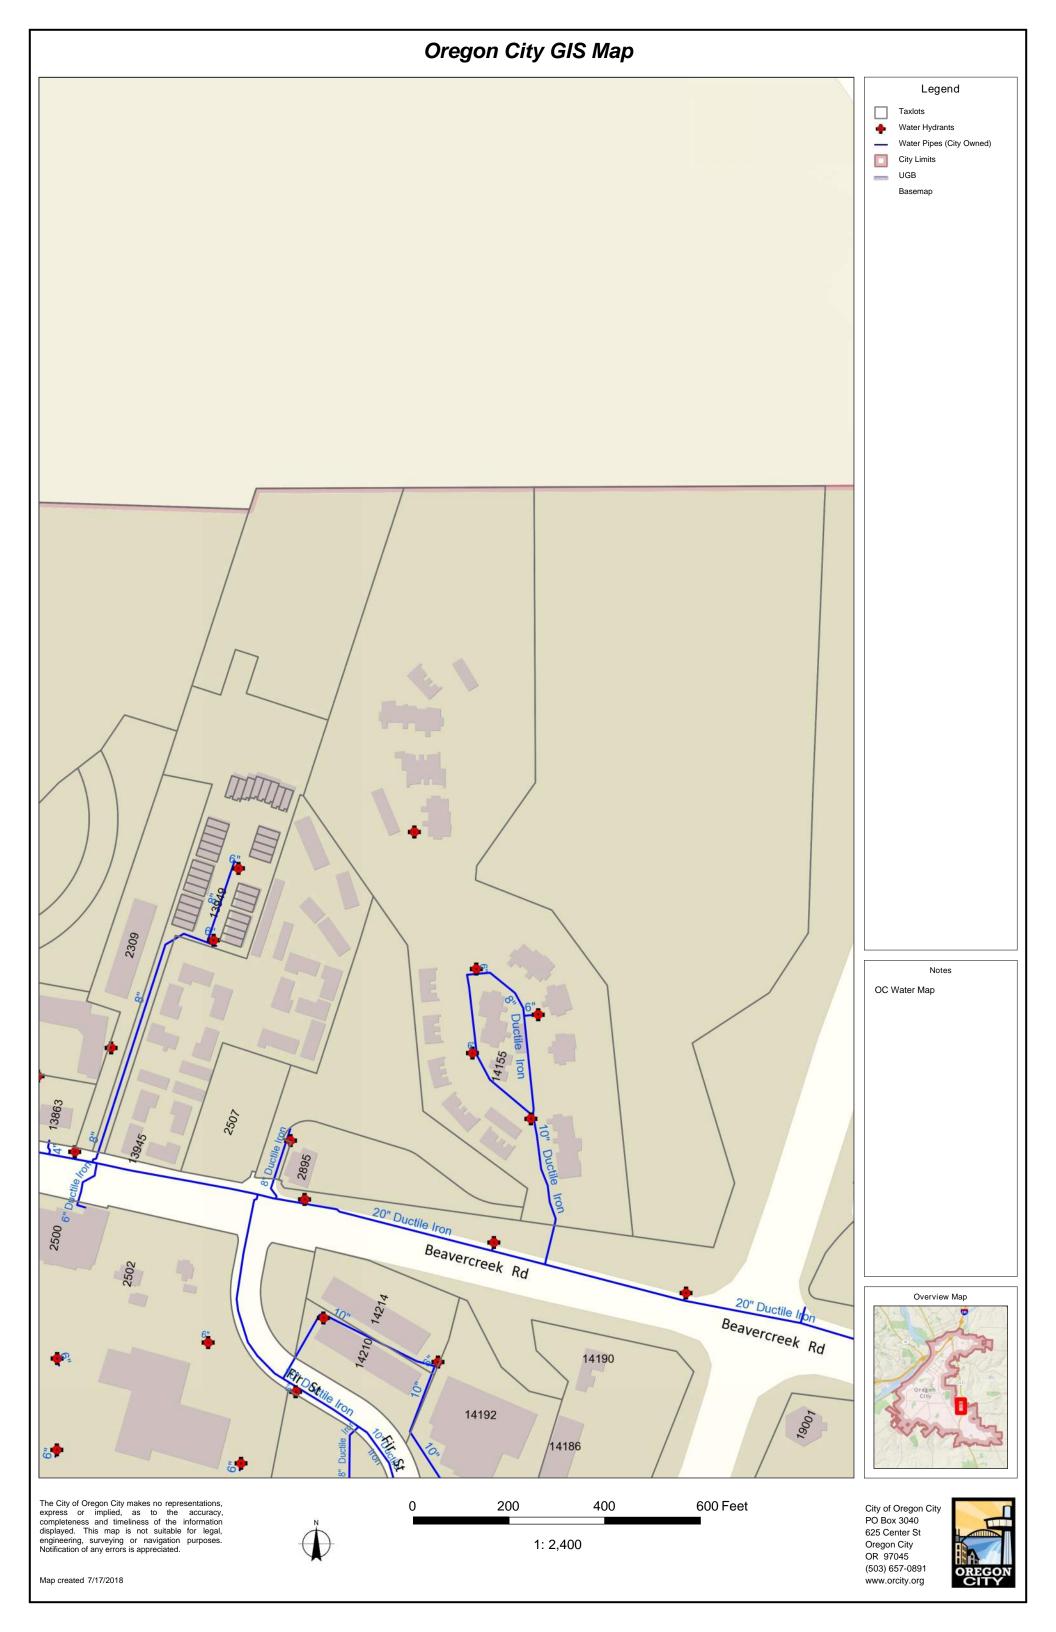

#### Check if "yes"

- Public Water Available?
- Public Sewer Available?
- Are there any public easements on property?
- Are there any private easements on property?

#### If any boxes above are checked, please explain

Public water and sewer will need to be reconstructed. Stormwater will be handled onsite in the area that was previously designated. Public easements exist for water and sewer. Private easement for access.