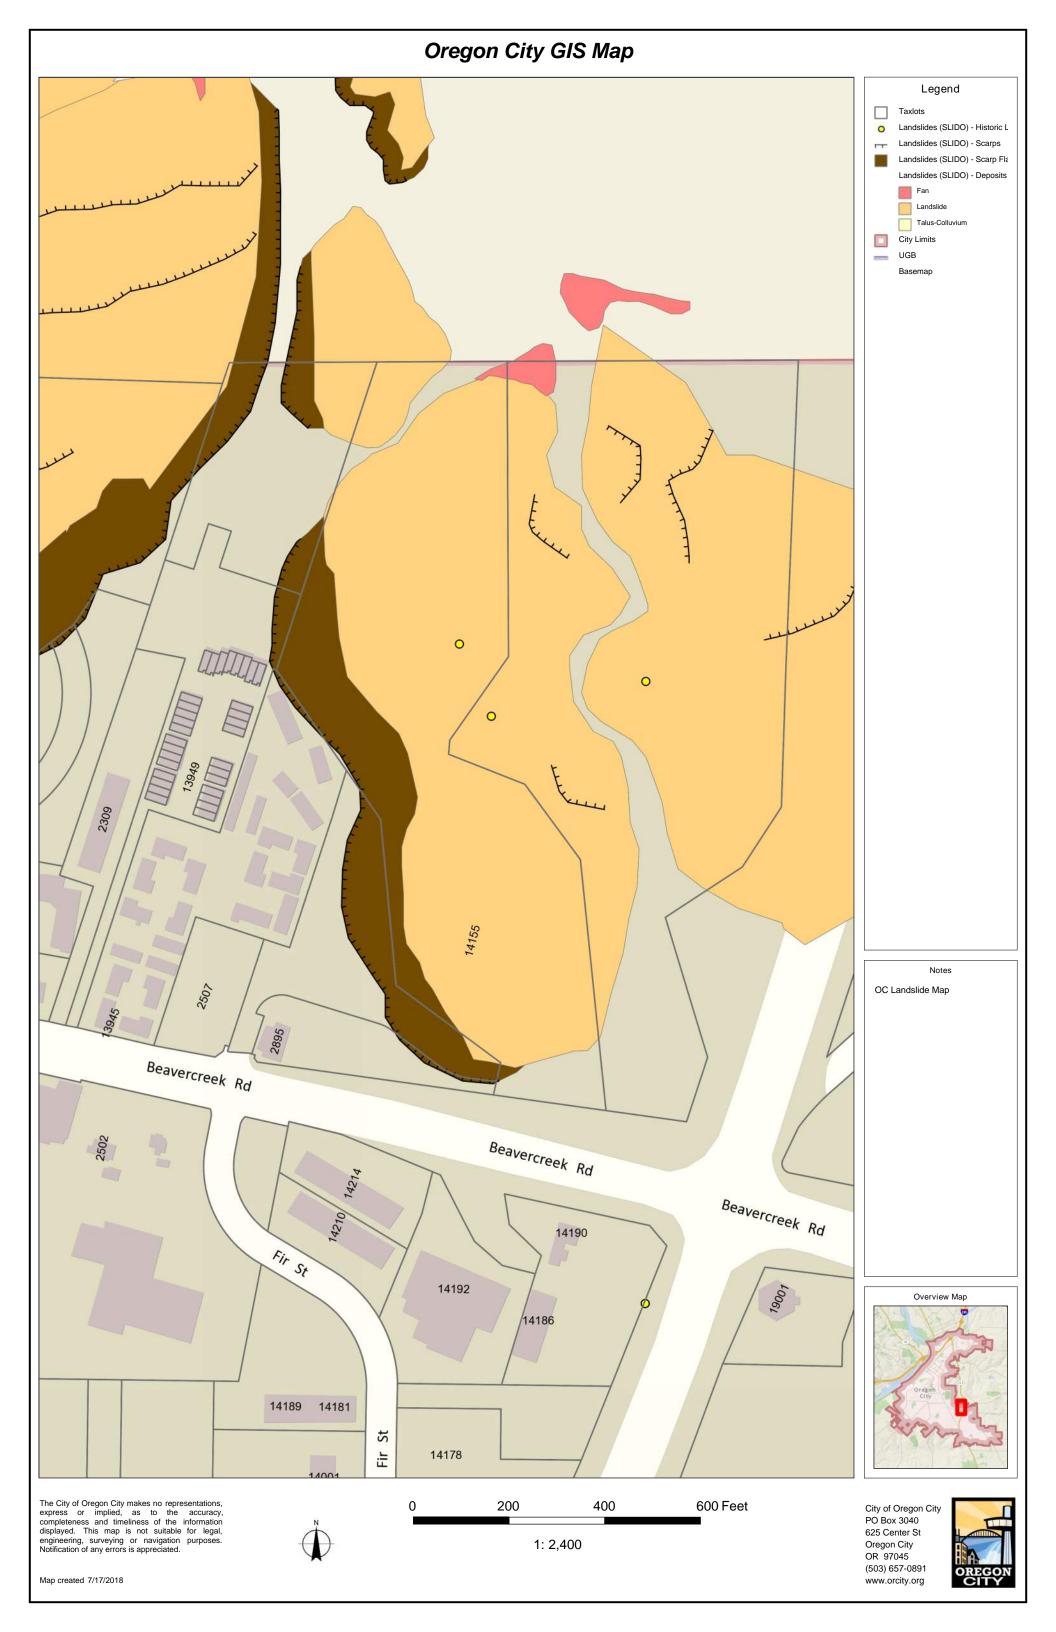

# **Project Description**

Due to the success of ground stabilization efforts, the lower section of parcel 4 is ready for use as multi-family housing.

**Project Address** 14155 Beavercreek

Map and Taxlot Number 3-2B-04C-00807

#### **Overlay Districts**

- · Natural Resource
- Geologic Hazard

#### **Additional information**

See geotechnical report regarding stabilization results, will be submitted to you on or before July 30th, 2018.