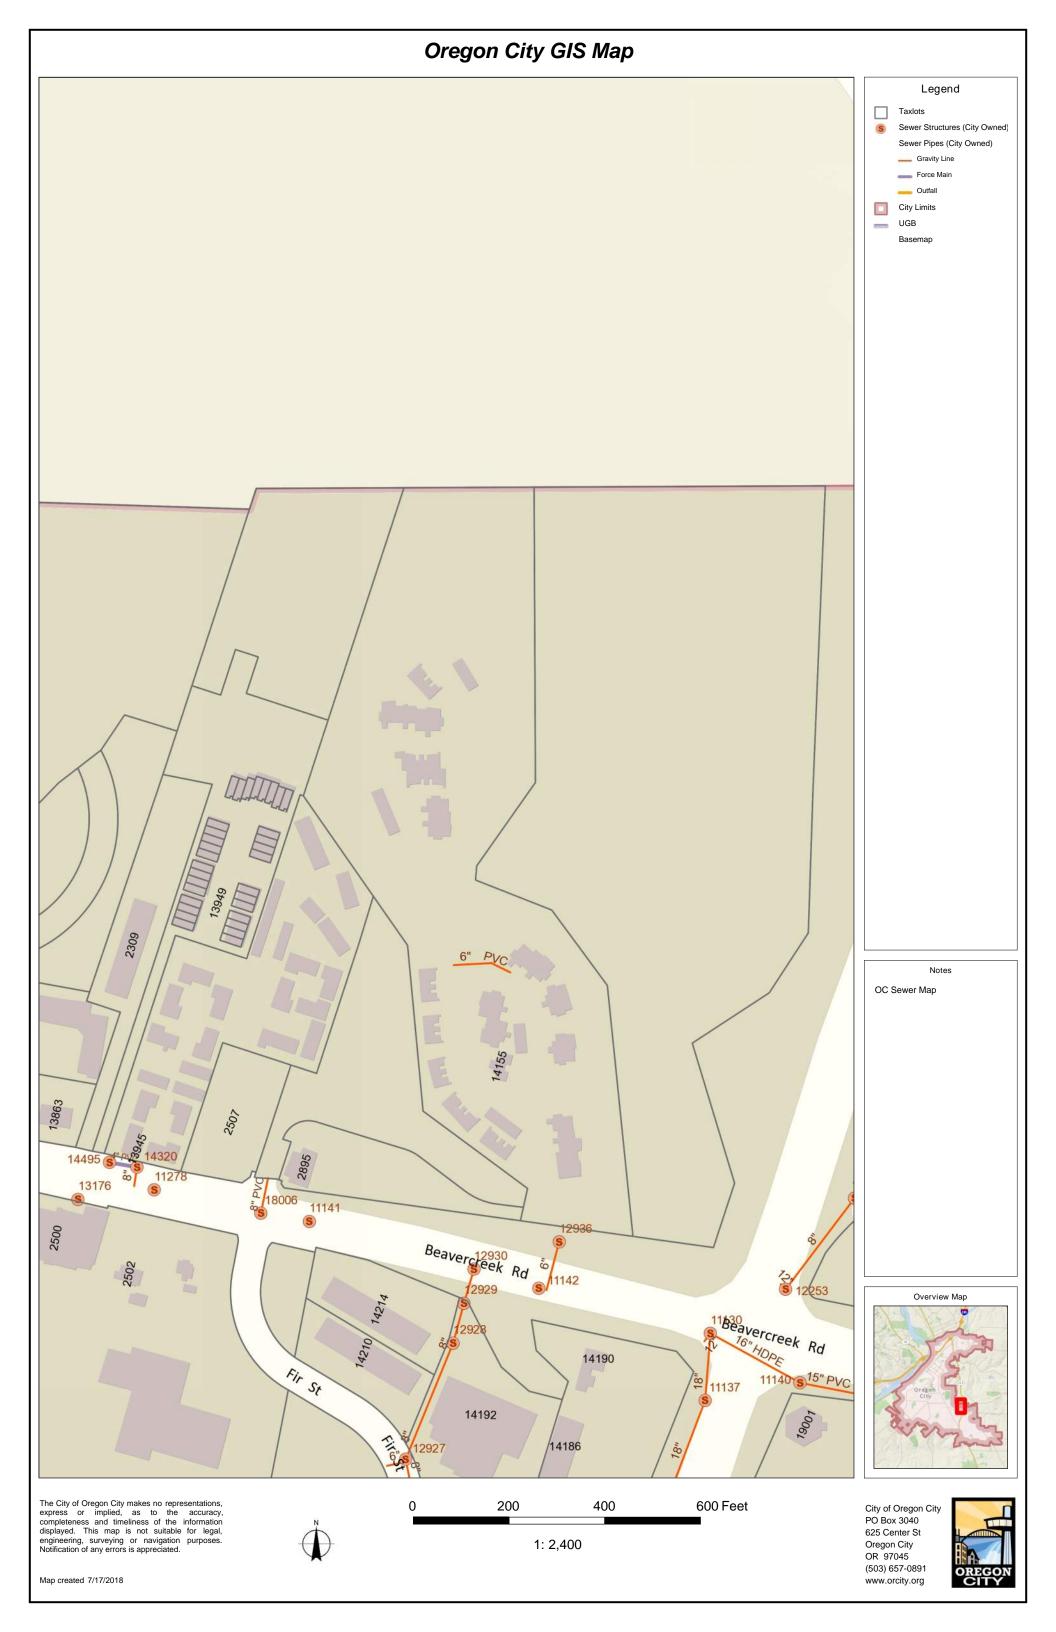

#### Check if "yes"

- Public Water Available?
- Public Sewer Available?
- Are there any public easements on property?
- Are there any private easements on property?

#### If any boxes above are checked, please explain

Public water and sewer will need to be reconstructed. Stormwater will be handled onsite in the area that was previously designated. Public easements exist for water and sewer. Private easement for access.