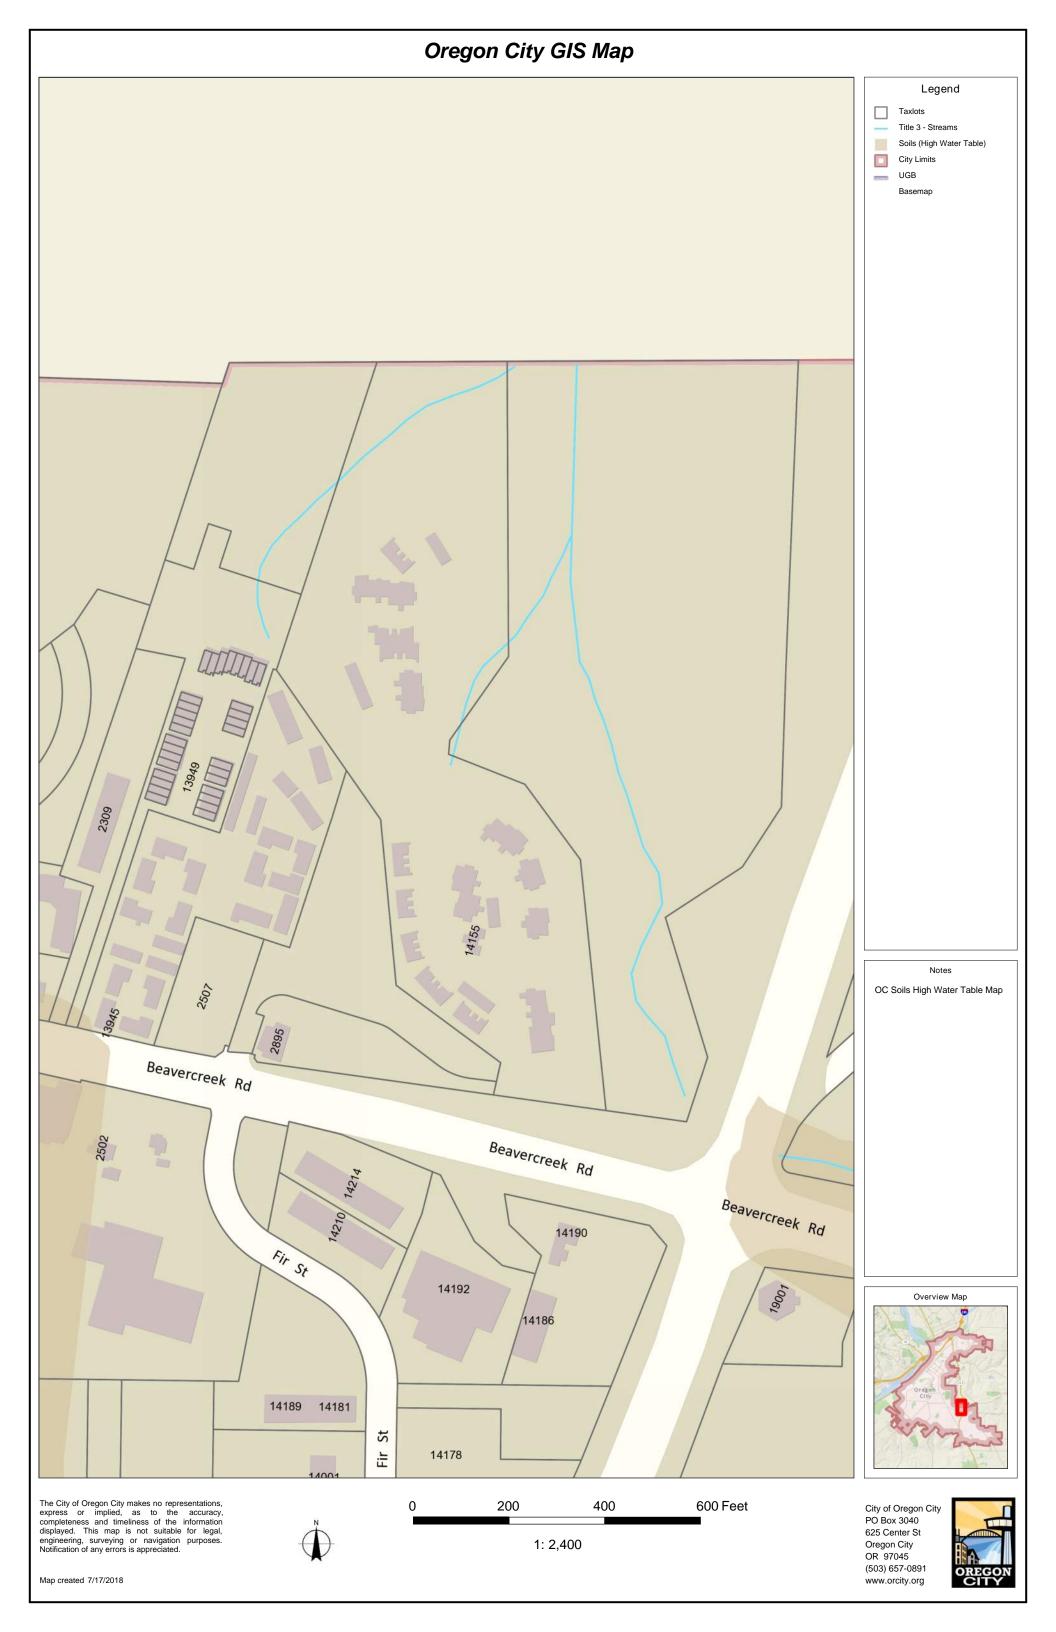

#### **Overlay Districts**

- · Natural Resource
- Geologic Hazard

#### If any boxes above are checked, please explain

Public water and sewer will need to be reconstructed. Stormwater will be handled onsite in the area that was previously designated. Public easements exist for water and sewer. Private easement for access.