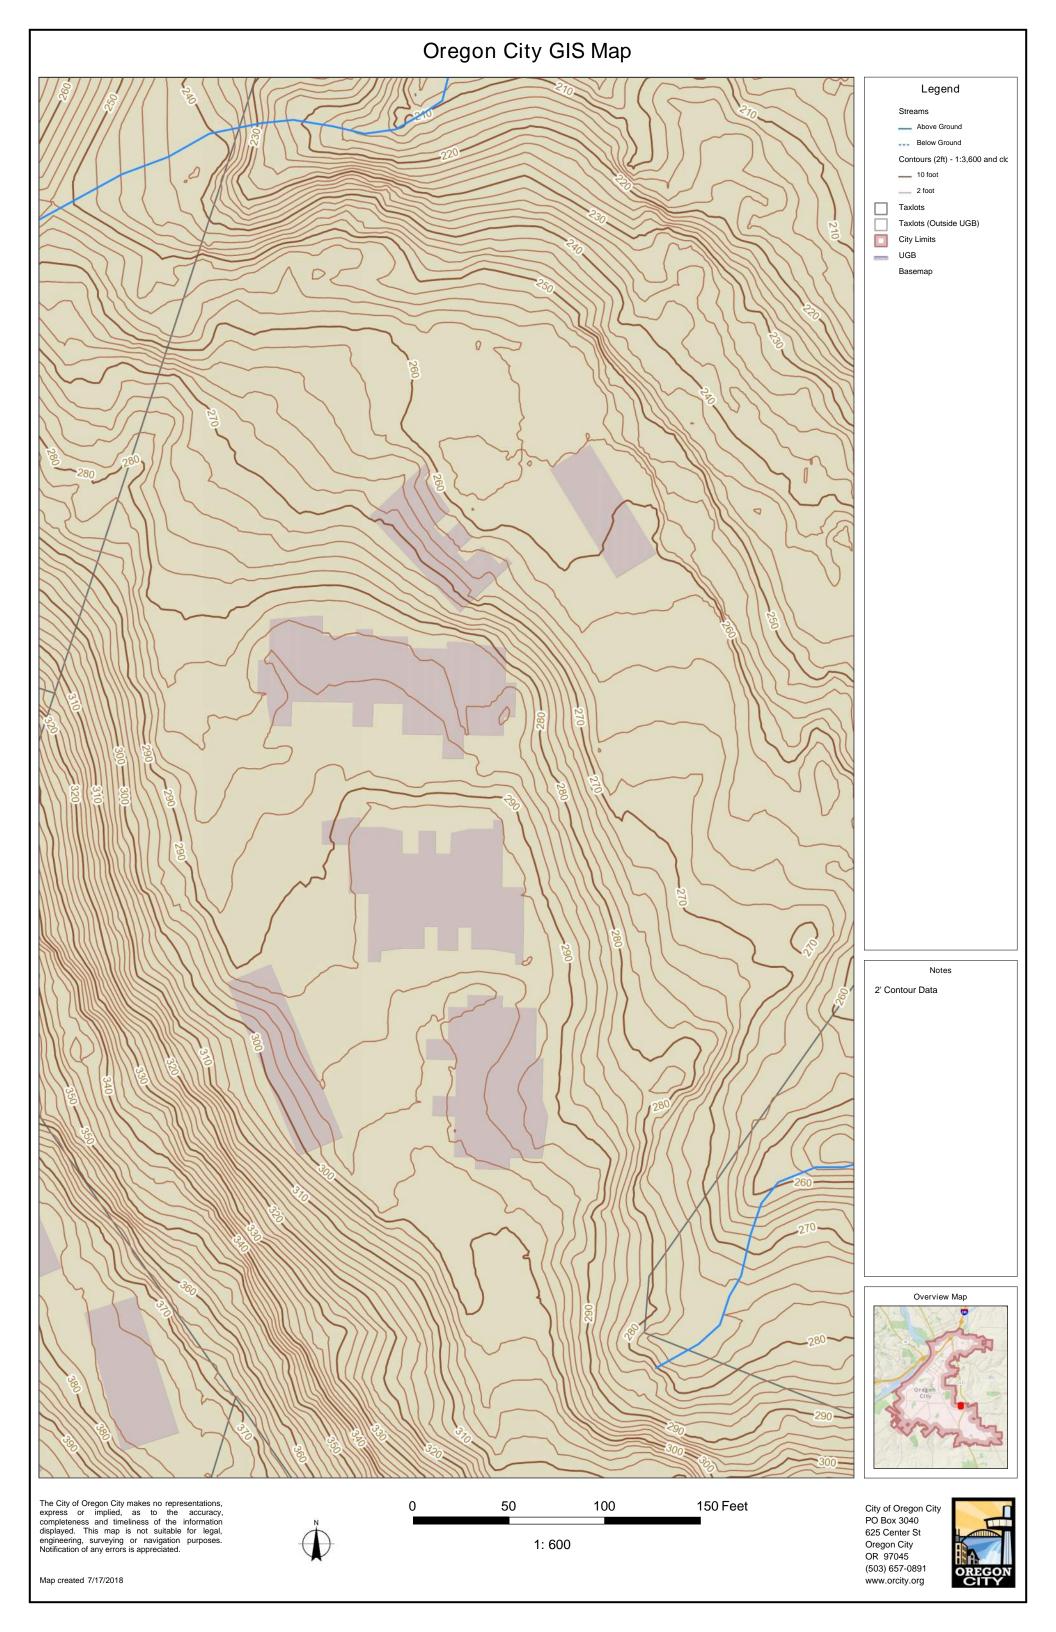

# **Project Description**

Due to the success of ground stabilization efforts, the lower section of parcel 4 is ready for use as multi-family housing.

**Project Address** 14155 Beavercreek

Map and Taxlot Number 3-2B-04C-00807

#### **Additional information**

See geotechnical report regarding stabilization results, will be submitted to you on or before July 30th, 2018.