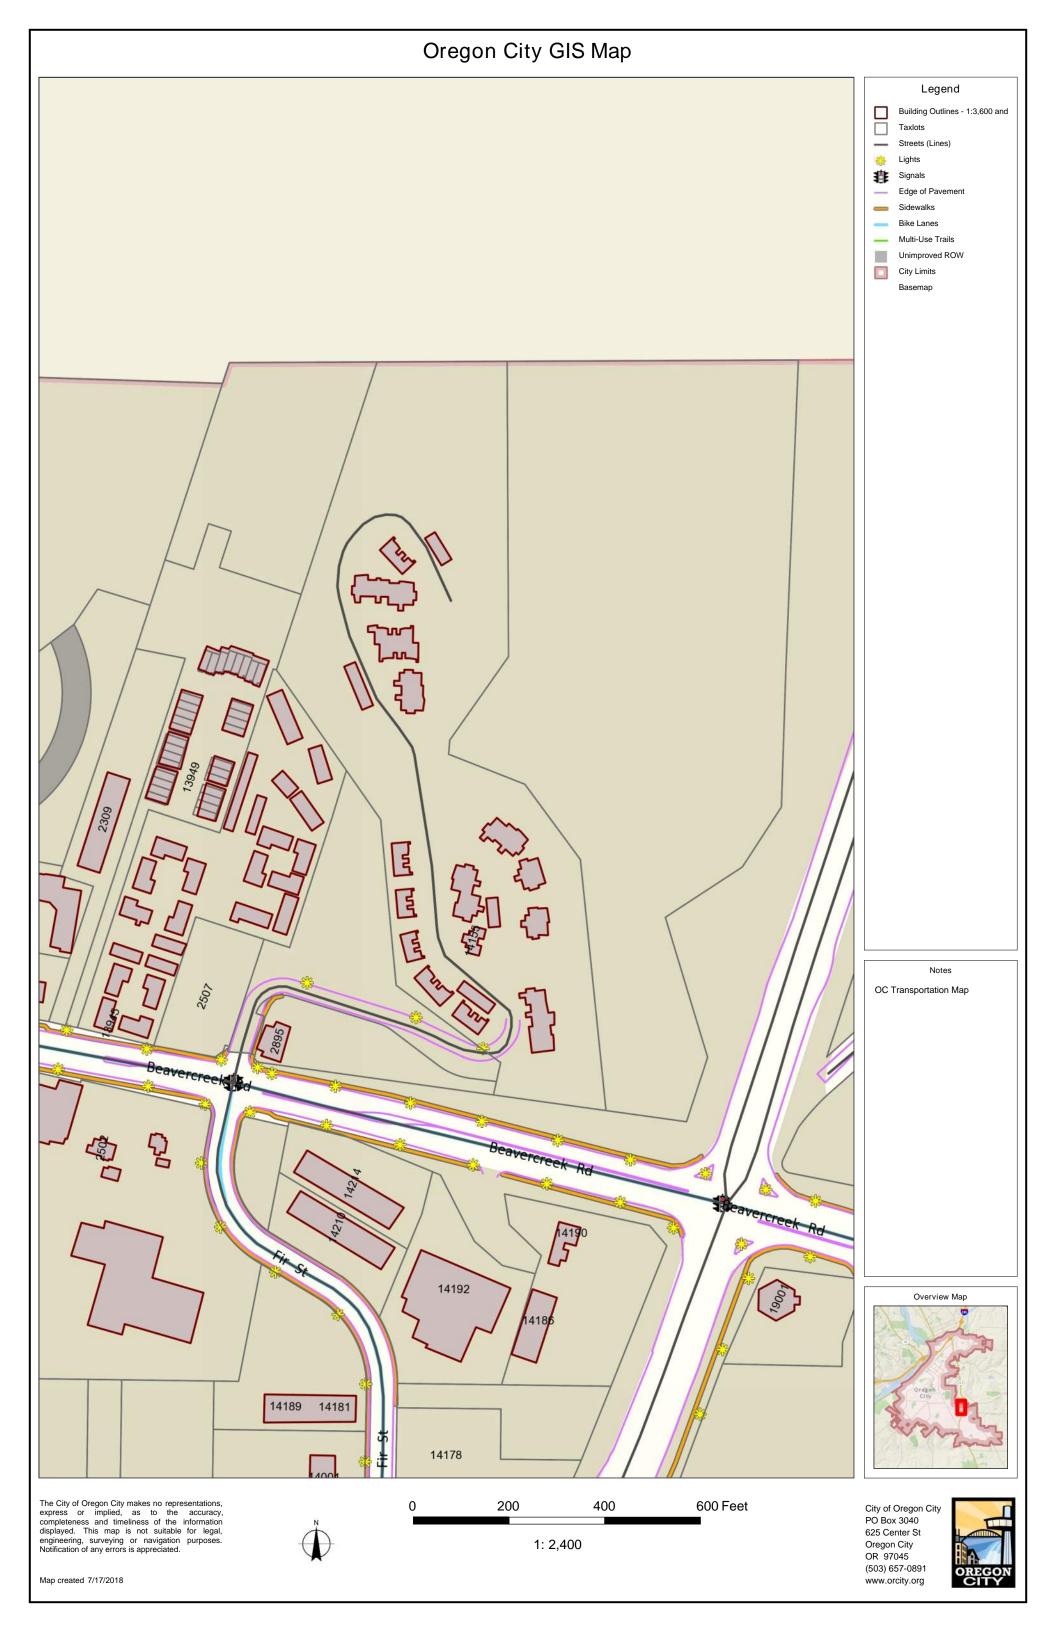

# **Project Description**

Due to the success of ground stabilization efforts, the lower section of parcel 4 is ready for use as multi-family housing.

**Project Address** 14155 Beavercreek

Map and Taxlot Number 3-2B-04C-00807

Site Size 556,319 square feet

# **Vicinity Map**

vicinity\_map\_forest\_edge\_apartments.pdf

## Site Plan/ Layout

pre\_app\_site\_design\_1.pdf