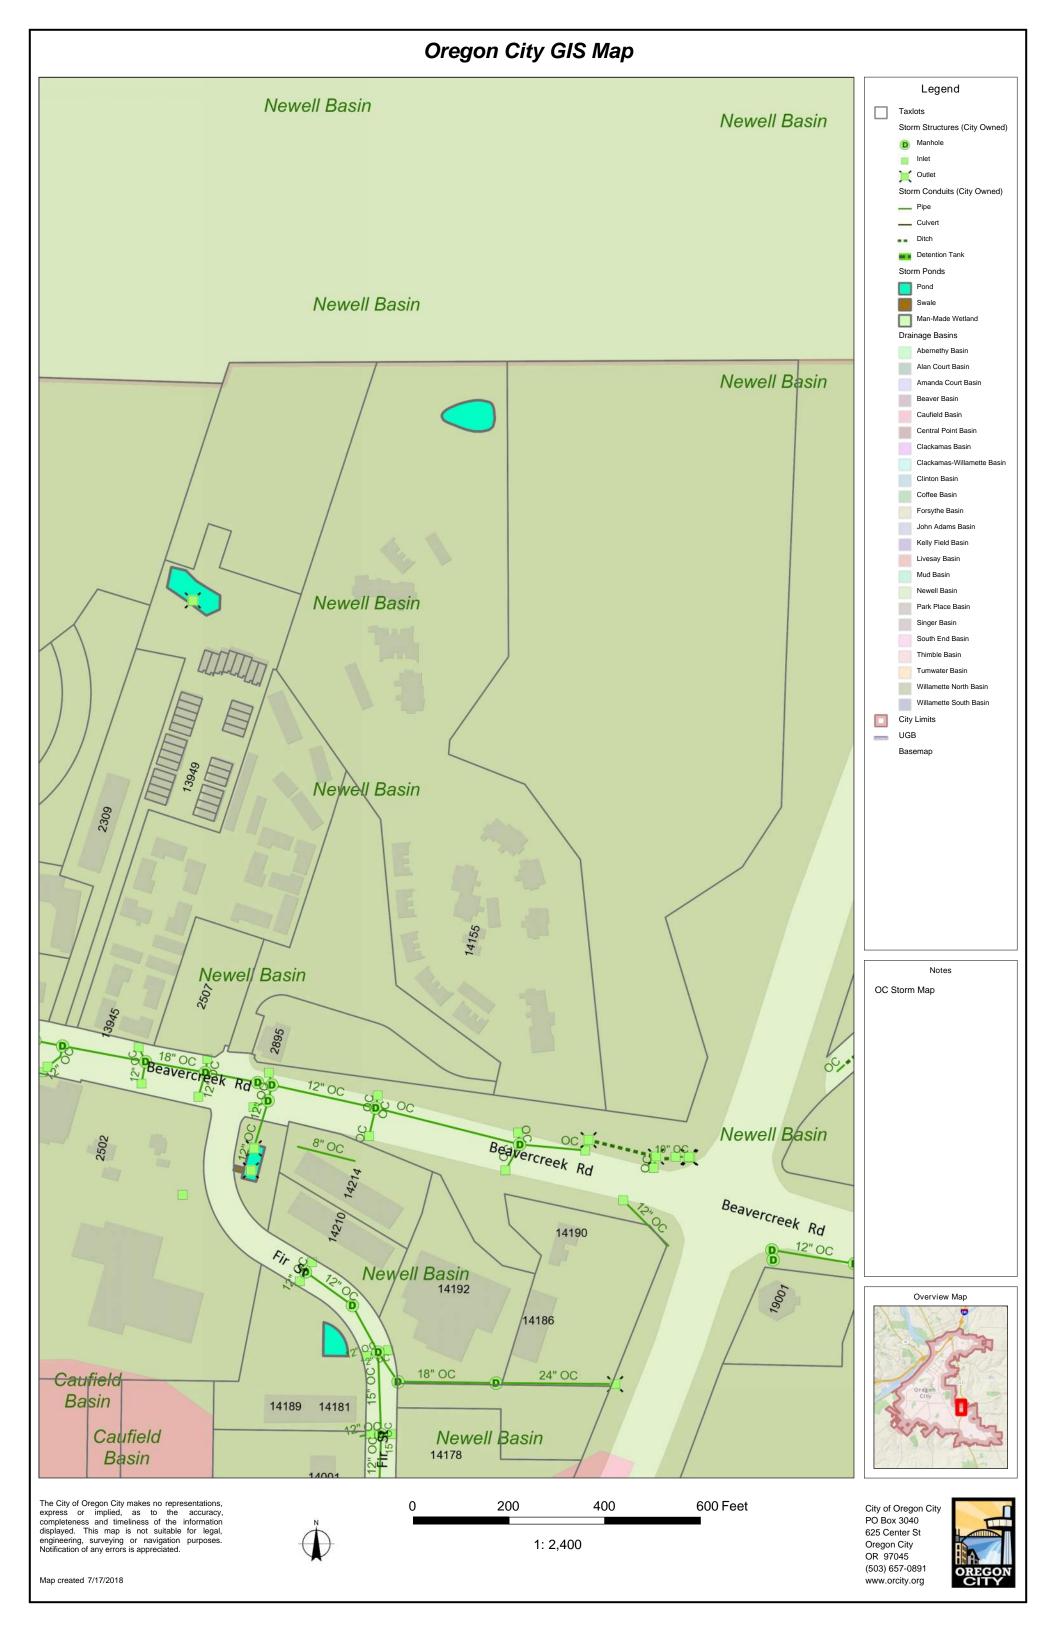

#### If any boxes above are checked, please explain

Public water and sewer will need to be reconstructed. Stormwater will be handled onsite in the area that was previously designated. Public easements exist for water and sewer. Private easement for access.

# **Proposed Stormwater Disposal Methods**

hard pipe to detention pond