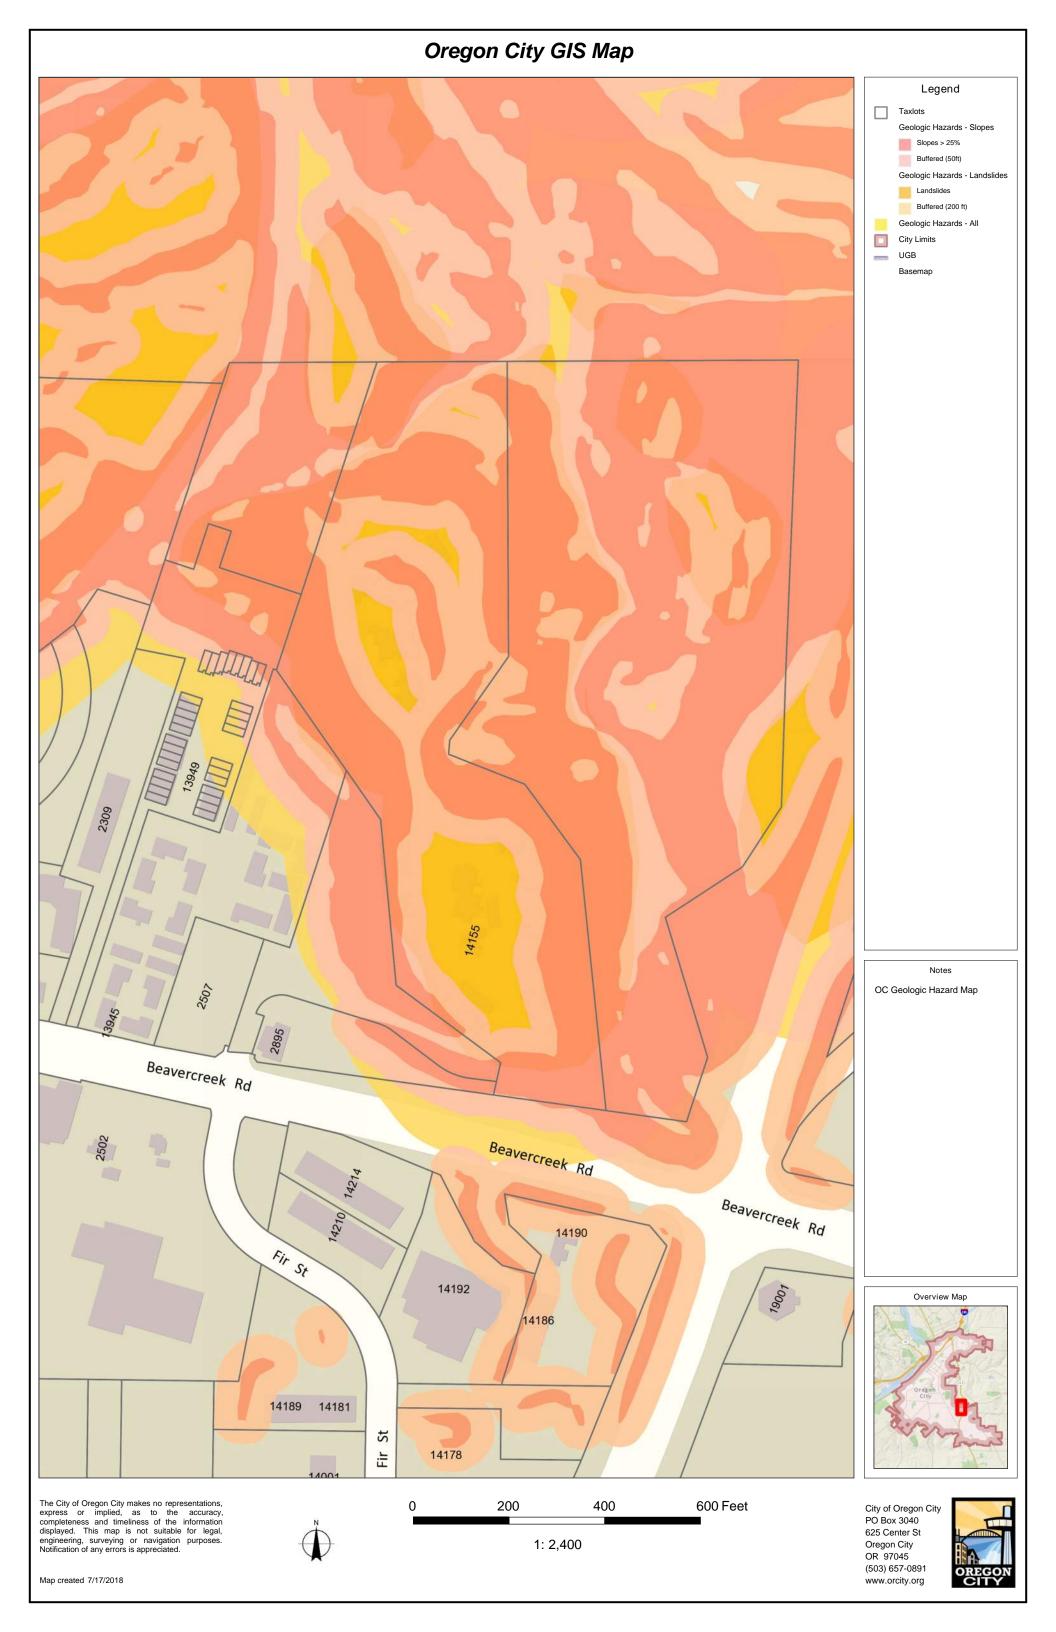

# **Project Description**

Due to the success of ground stabilization efforts, the lower section of parcel 4 is ready for use as multi-family housing.

**Project Address** 14155 Beavercreek

Map and Taxlot Number 3-2B-04C-00807

#### **Overlay Districts**

- · Natural Resource
- Geologic Hazard

#### **Additional information**

See geotechnical report regarding stabilization results, will be submitted to you on or before July 30th, 2018.