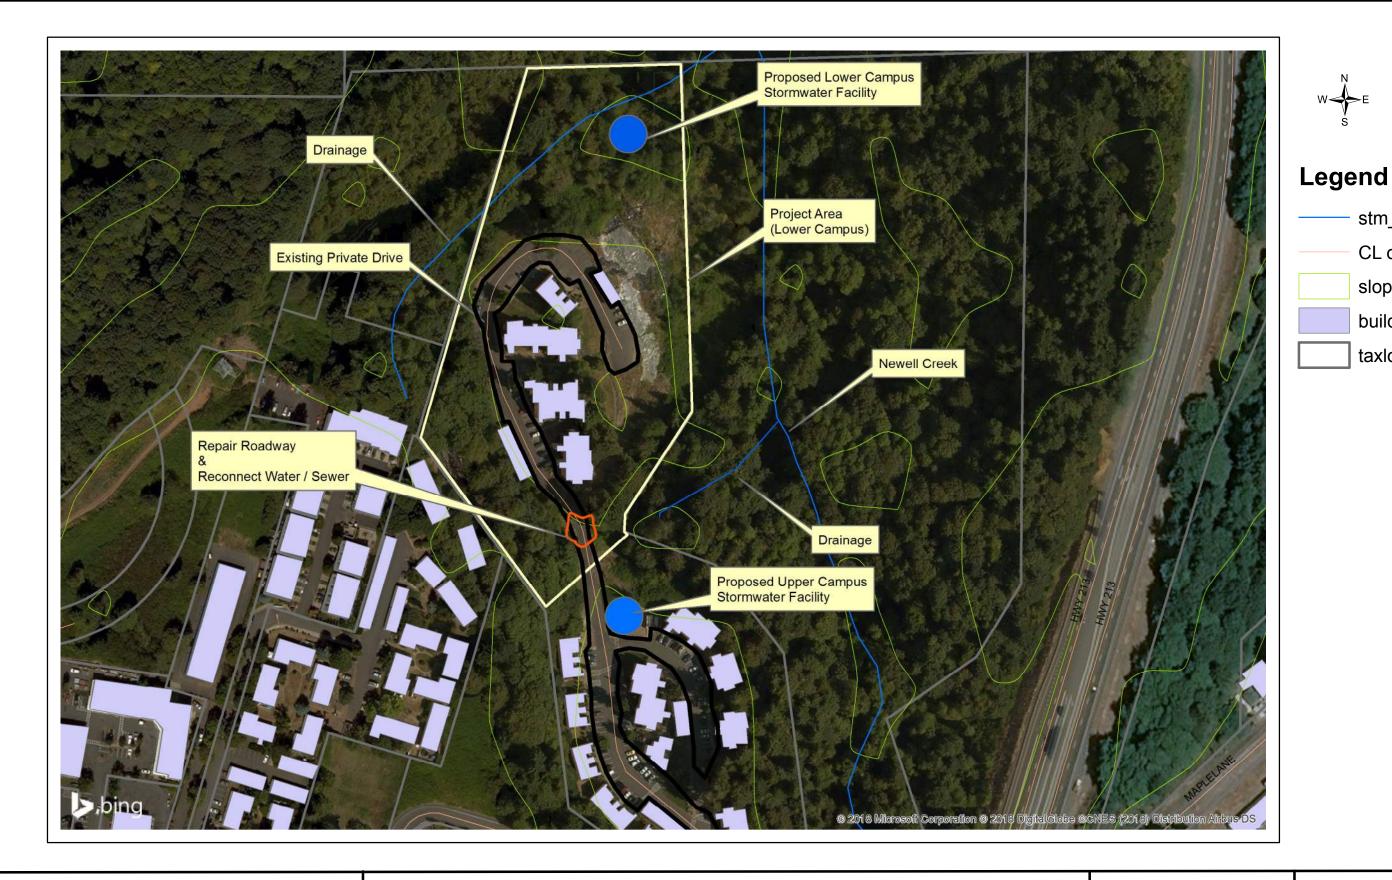

# **Vicinity Map**

vicinity\_map\_forest\_edge\_apartments.pdf

## Site Plan/ Layout

pre\_app\_site\_design\_1.pdf

#### **Other Attachments**

Previous submission Next submission

Home Contact Us Sitemap Dashboard Logout Bill Pay

625 Center Street | Oregon City, OR 97045

5000 Meadows Rd.

Forest Edge Apartments
Site Plan

**SCALE** 

12060 0 120 Feet

PROJECT NO. 17805

stm\_line

slope\_25

buildings

taxlots

CL of street

SHEET NO. 1 of 1