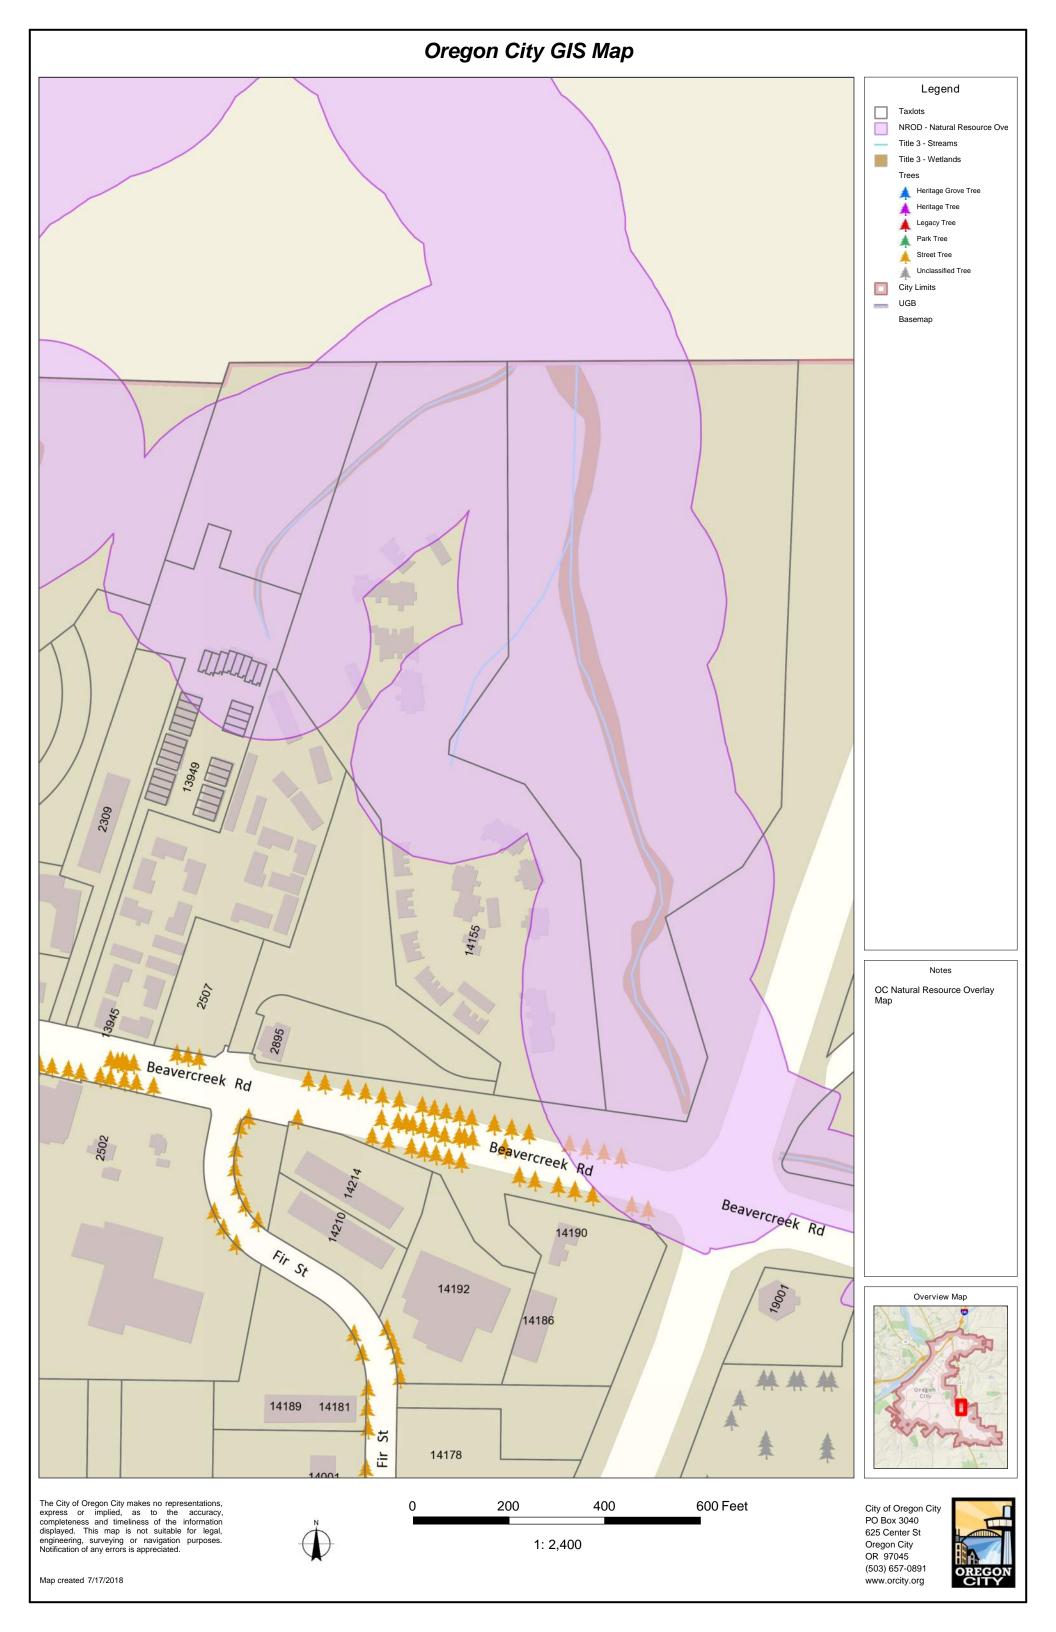

25 Center Street | Oregon City, OR 97045





5000 Meadows Rd.

Forest Edge Apartments
Site Plan

**SCALE** 

12060 0 120 Feet

PROJECT NO. 17805

stm\_line

slope\_25

buildings

taxlots

CL of street

SHEET NO. 1 of 1



# Oregon City GIS Map Legend Taxlots City Limits Notes OC Aerial Map Beavercreek Rd Beavercreek Rd Beavercreek Rd 14192 Overview Map The City of Oregon City makes no representations, express or implied, as to the accuracy, completeness and timeliness of the information displayed. This map is not suitable for legal, engineering, surveying or navigation purposes. Notification of any errors is appreciated. 0 200 400 600 Feet City of Oregon City PO Box 3040 625 Center St 1: 2,400 Oregon City OR 97045 (503) 657-0891

www.orcity.org

Map created 7/17/2018























Printed By: aday | Print Date: 9/27/2017 10:02:15 AM File Name: J:\M-R\RILHold-1-01-VM01.dwg | Layout: FIGURE 1

9450 SW Commerce Circle - Suite 300
Wilsonville OR 97070
503.968.8787 www.geodesigninc.com

RJLHOLD-1-01

**VICINITY MAP** 

SEPTEMBER 2017 FOREST EDGE APARTMENTS OREGON CITY, OR

FIGURE 1