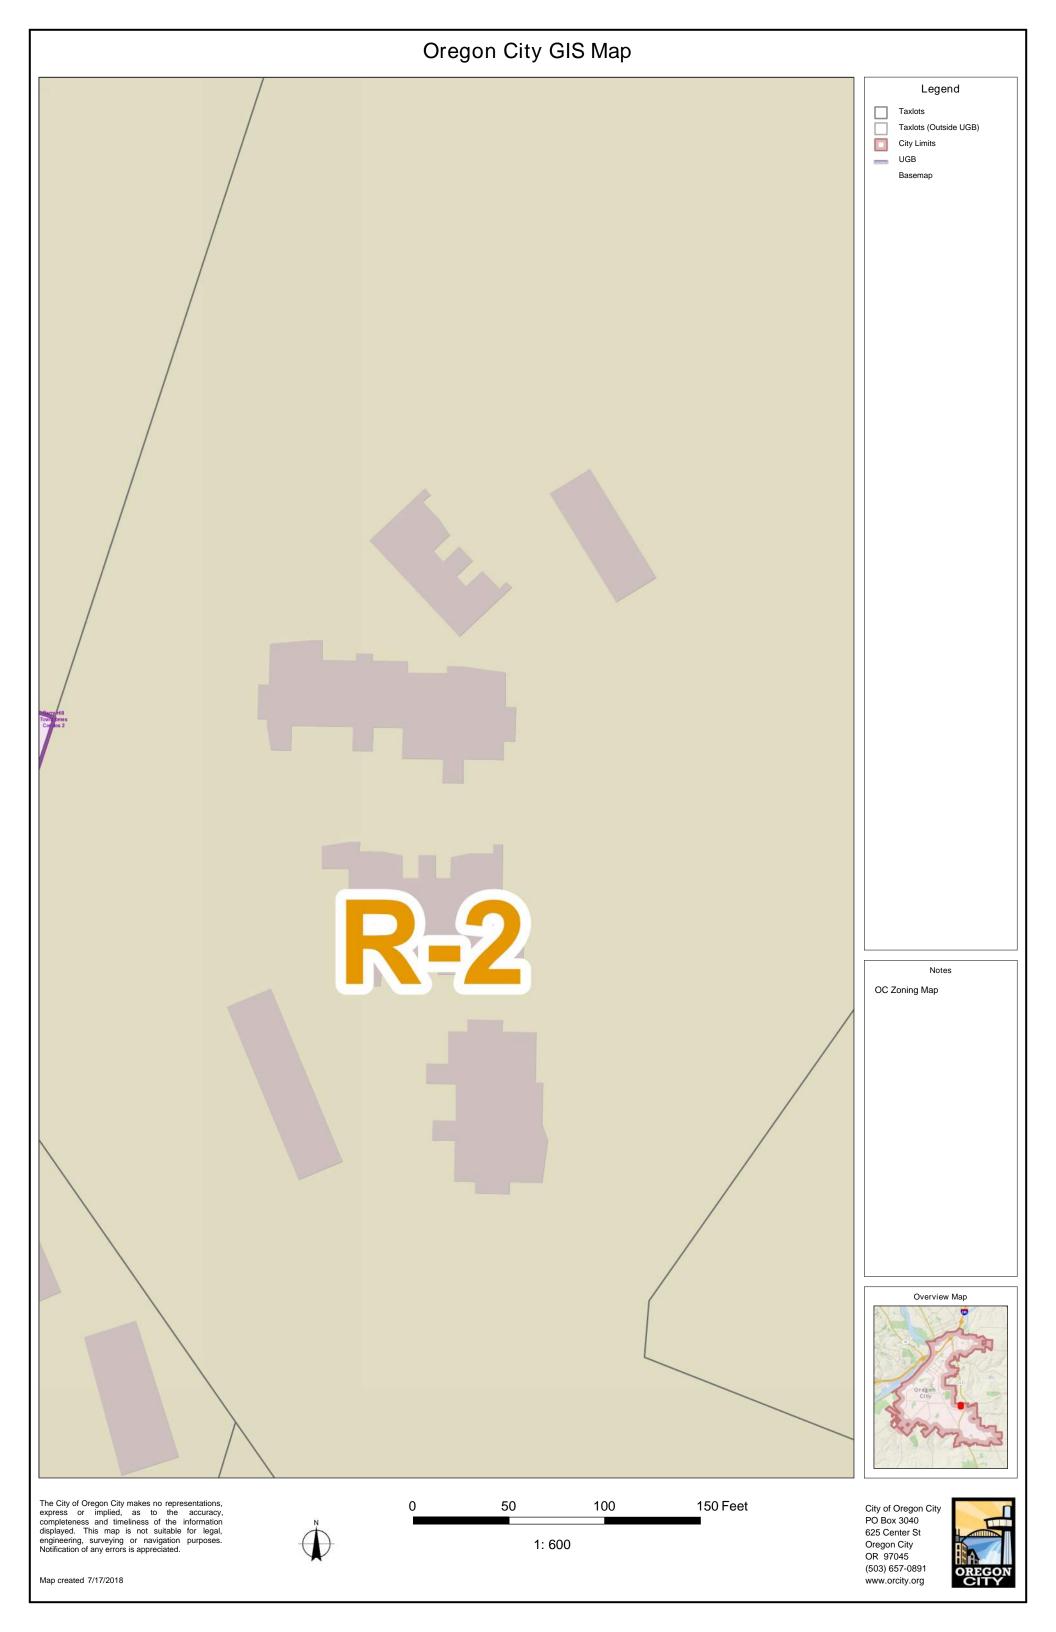

#### **Existing Zoning**

R-2 Multifamily

# **Project Description**

Due to the success of ground stabilization efforts, the lower section of parcel 4 is ready for use as multi-family housing.

**Project Address** 14155 Beavercreek

Map and Taxlot Number 3-2B-04C-00807