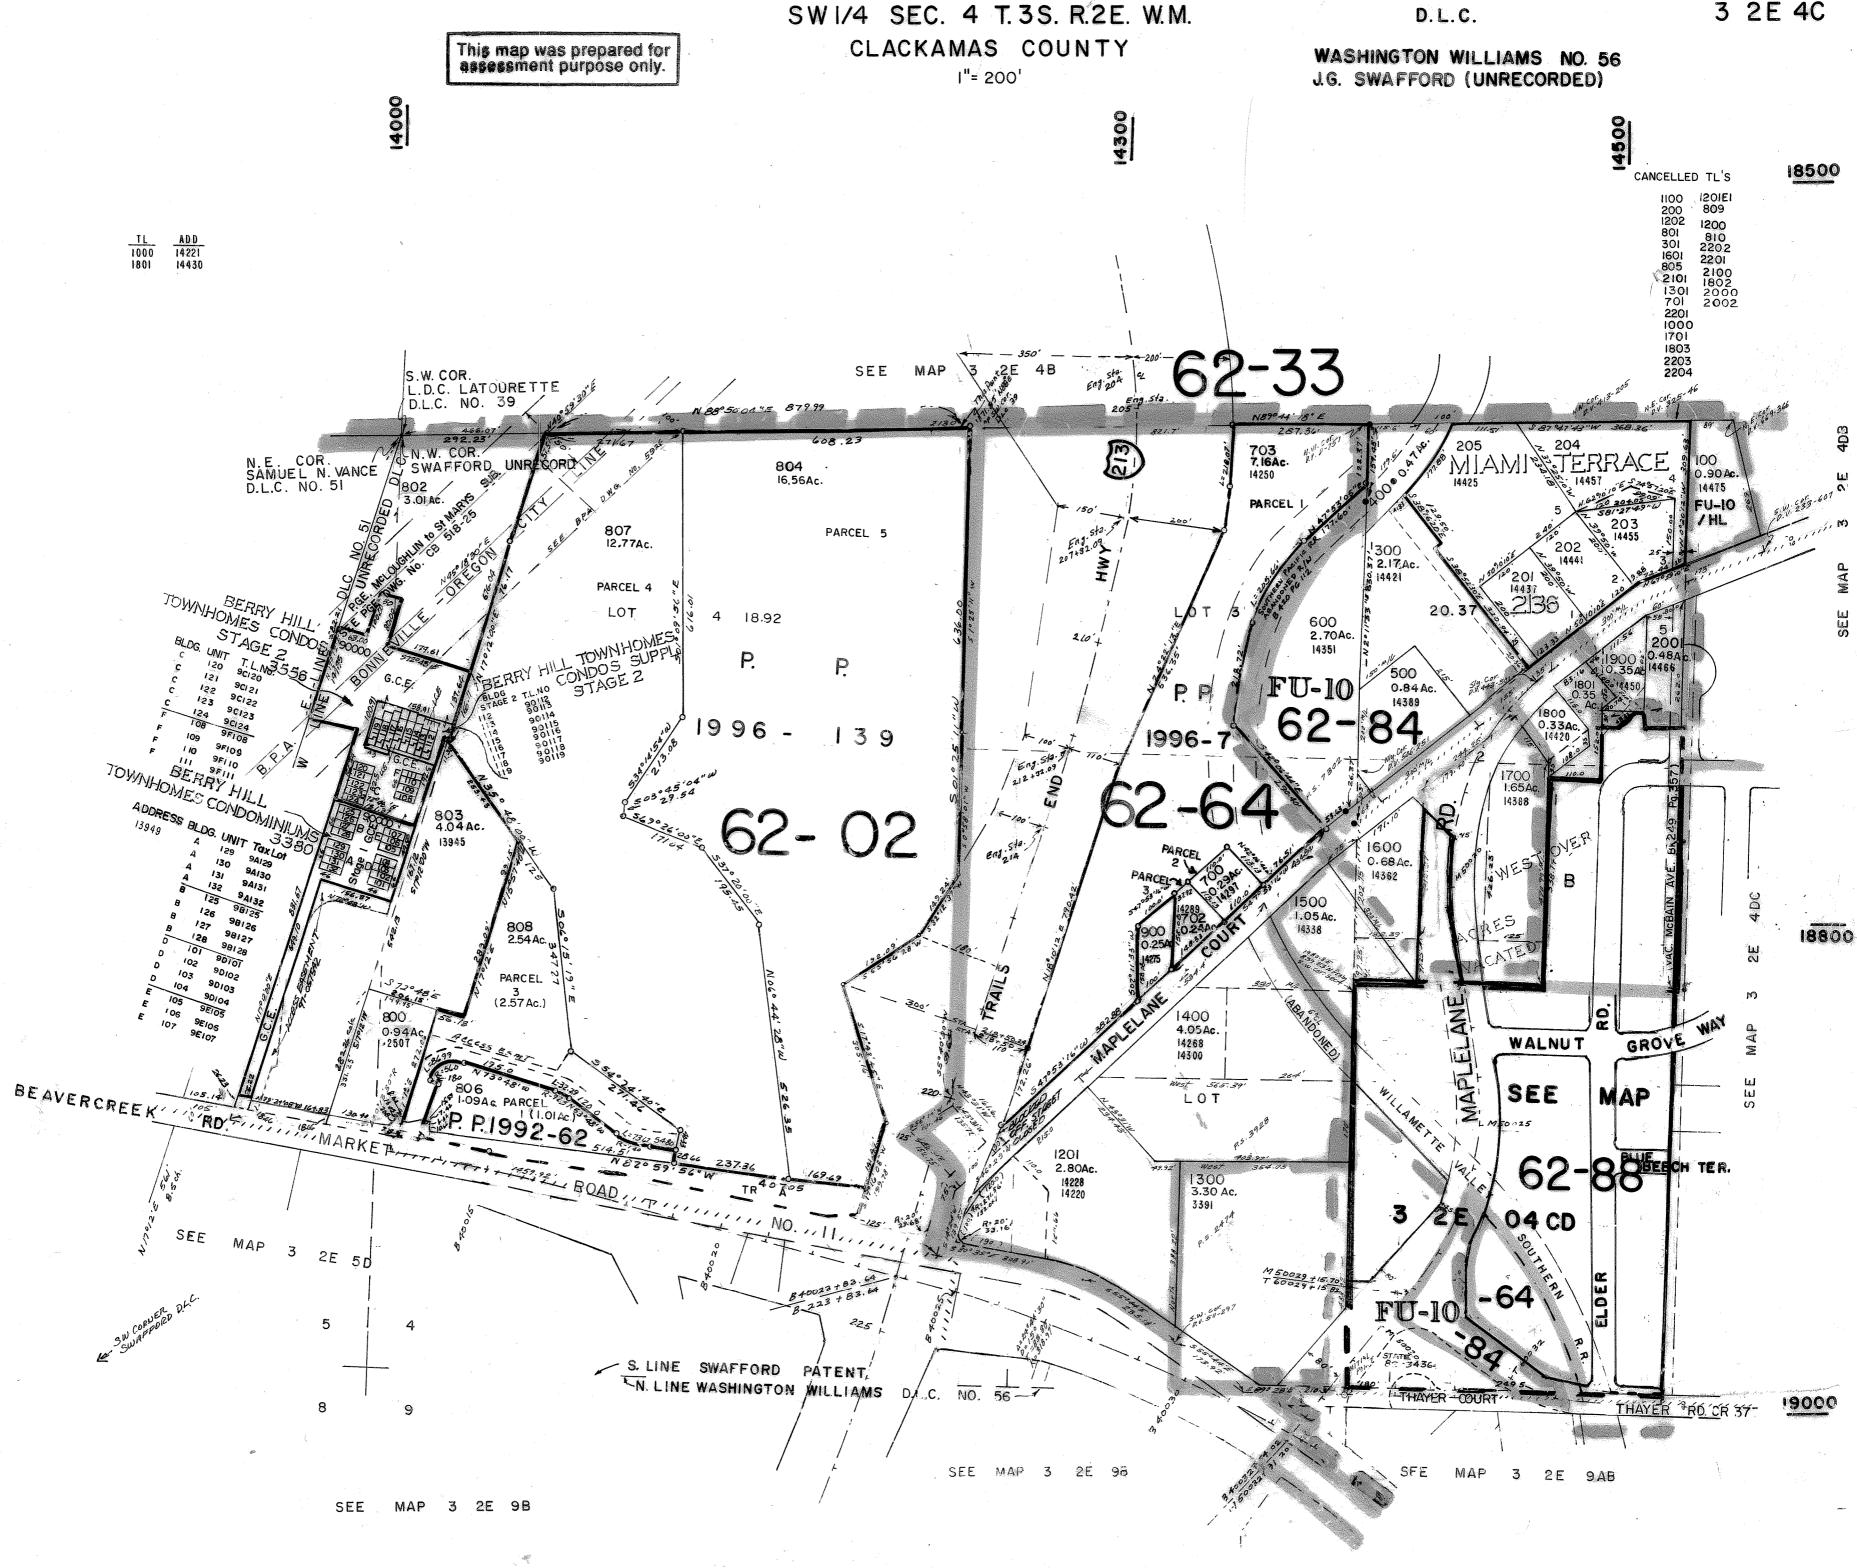

# **Project Description**

Due to the success of ground stabilization efforts, the lower section of parcel 4 is ready for use as multi-family housing.

**Project Address** 14155 Beavercreek

Map and Taxlot Number 3-2B-04C-00807

# Oregon City GIS Map Legend Taxlots City Limits Notes OC Aerial Map Beavercreek Rd Beavercreek Rd Beavercreek Rd 14192 Overview Map The City of Oregon City makes no representations, express or implied, as to the accuracy, completeness and timeliness of the information displayed. This map is not suitable for legal, engineering, surveying or navigation purposes. Notification of any errors is appreciated. 0 200 400 600 Feet City of Oregon City PO Box 3040 625 Center St 1: 2,400 Oregon City OR 97045 (503) 657-0891

www.orcity.org

Map created 7/17/2018

Printed By: aday | Print Date: 9/27/2017 10:02:15 AM File Name: J:\M-R\RILHold-1-01-VM01.dwg | Layout: FIGURE 1

9450 SW Commerce Circle - Suite 300
Wilsonville OR 97070
503.968.8787 www.geodesigninc.com

RJLHOLD-1-01

**VICINITY MAP** 

SEPTEMBER 2017 FOREST EDGE APARTMENTS OREGON CITY, OR

FIGURE 1