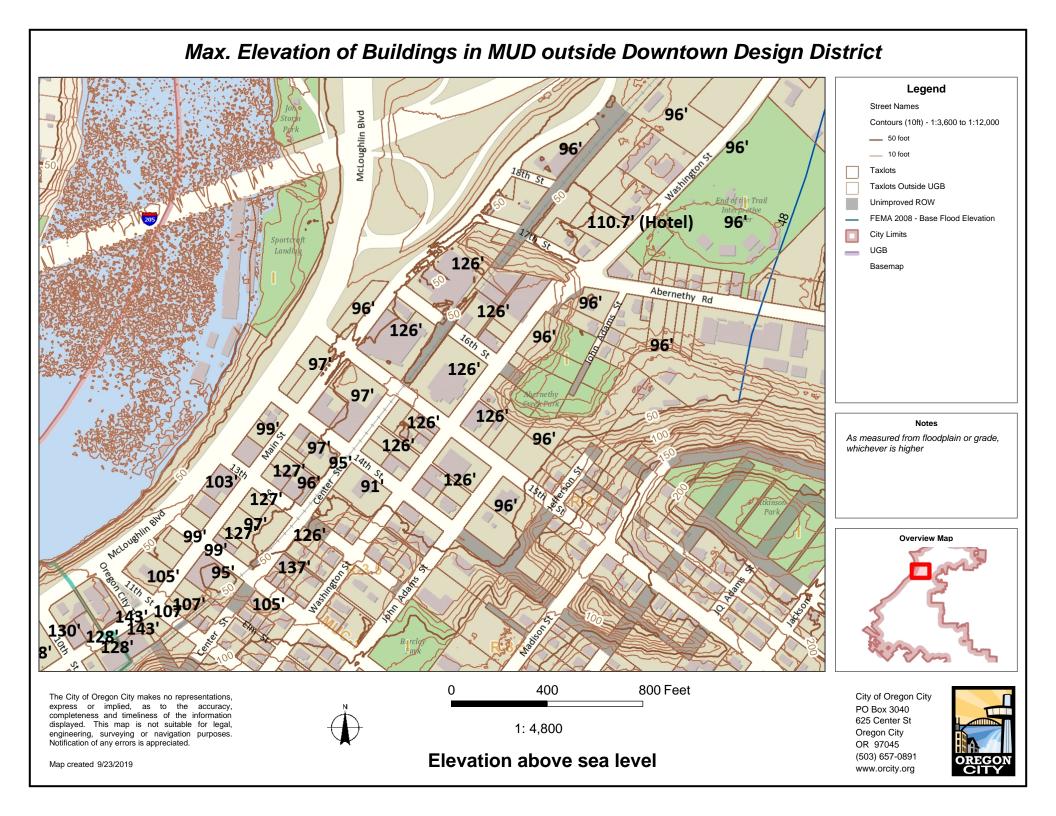

## Max. Elevation of Buildings in MUD outside Downtown Design District Legend Street Names Contours (10ft) - 1:3,600 to 1:12,000 \_\_\_\_ 50 foot \_\_\_\_ 10 foot Taxlots Taxlots Outside UGB Unimproved ROW FEMA 2008 - Base Flood Elevation City Limits Basemap Notes As measured from floodplain or grade, whichever is higher Overview Map

The City of Oregon City makes no representations, express or implied, as to the accuracy, completeness and timeliness of the information displayed. This map is not suitable for legal, engineering, surveying or navigation purposes. Notification of any errors is appreciated.