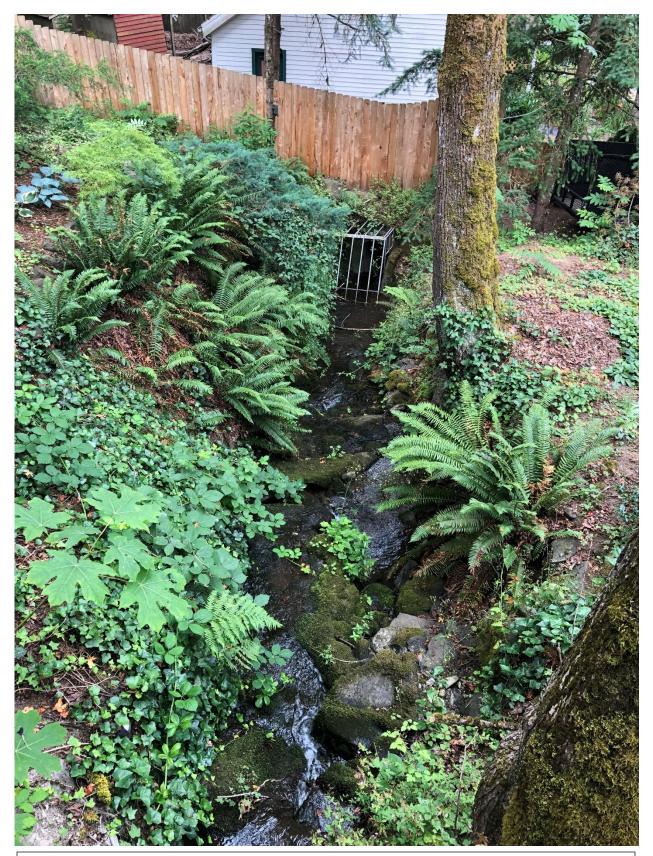

302 3<sup>rd</sup> Ave; On private property looking towards Coffee Creek

302 3<sup>rd</sup> Street; On private property looking upstream of Coffee Creek, towards Ganong Street

Historic basalt channel of Coffee Creek looking towards 302 3<sup>rd</sup> Ave on private property.

Historic basalt channel of Coffee Creek; Creek channel in the public ROW.

Coffee Creek; downstream of the home at 302 3<sup>rd</sup> Ave looking towards 310 3<sup>rd</sup> Avenue. Private property.

Coffee Creek looking upstream towards home on 302  $3^{\rm rd}$  Ave. Private property