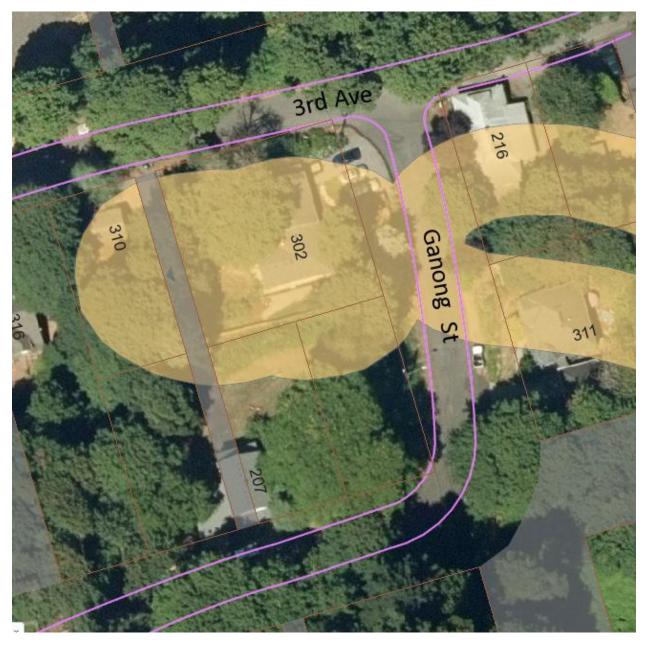

## 302 3<sup>rd</sup> Street

Location Map – 302  $3^{rd}$  Street at the intersection of  $3^{rd}$  and Ganong

Stream and Wetland Layers shown.

The purple line shows the edge of pavement.

Natural Resource Overlay District