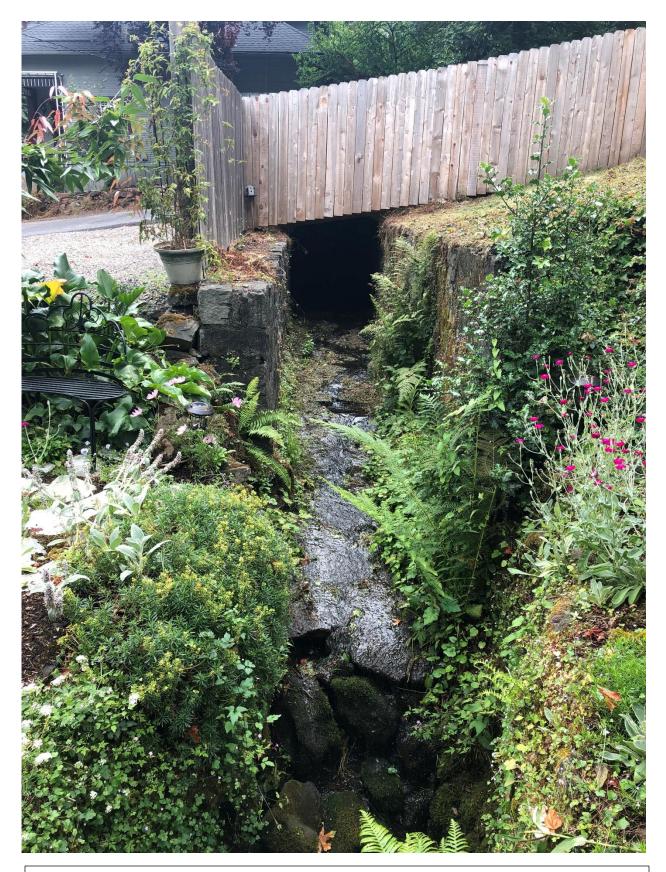

302 3<sup>rd</sup> Ave; On private property looking towards Coffee Creek

302 3<sup>rd</sup> Street; On private property looking upstream of Coffee Creek, towards Ganong Street

Historic basalt channel of Coffee Creek looking towards 302 3<sup>rd</sup> Ave on private property.

Historic basalt channel of Coffee Creek; Creek channel in the public ROW.

Coffee Creek; downstream of the home at 302 3<sup>rd</sup> Ave looking towards 310 3<sup>rd</sup> Avenue. Private property.

Coffee Creek looking upstream towards home on 302  $3^{\rm rd}$  Ave. Private property