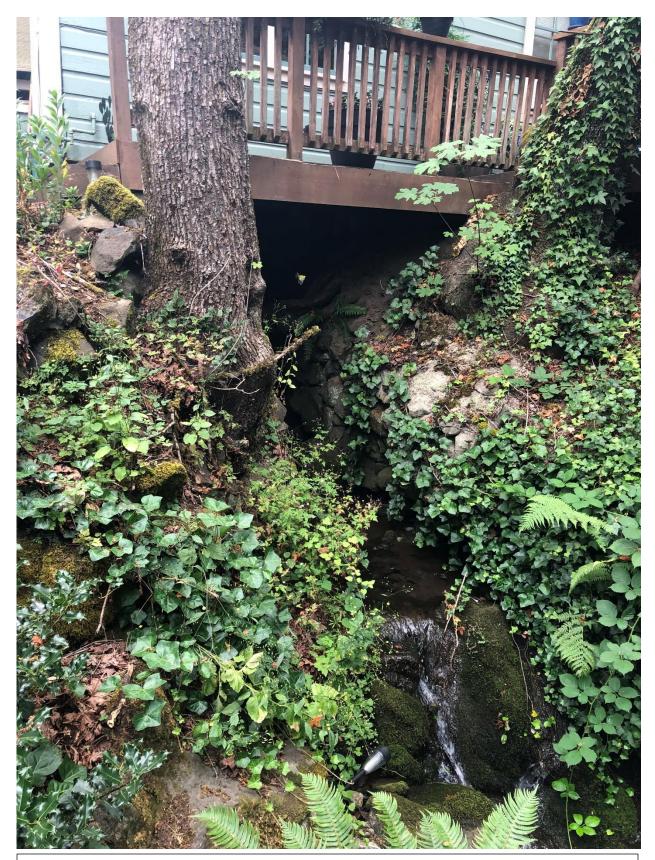

302 3<sup>rd</sup> Ave; On private property looking towards Coffee Creek

302 3<sup>rd</sup> Street; On private property looking upstream of Coffee Creek, towards Ganong Street

Historic basalt channel of Coffee Creek looking towards 302 3<sup>rd</sup> Ave on private property.

Historic basalt channel of Coffee Creek; Creek channel in the public ROW.

Coffee Creek; downstream of the home at 302 3<sup>rd</sup> Ave looking towards 310 3<sup>rd</sup> Avenue. Private property.

Coffee Creek looking upstream towards home on 302  $3^{\rm rd}$  Ave. Private property