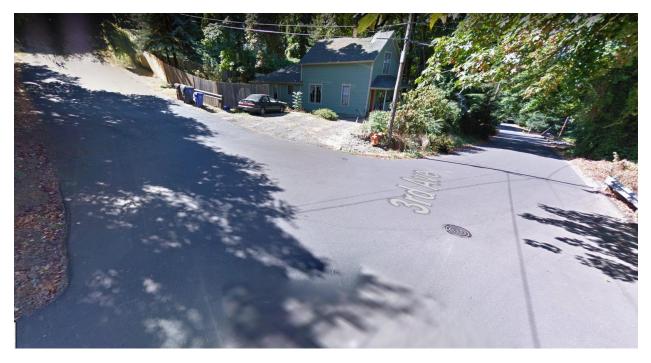

Intersection view westward at 3<sup>rd</sup> Ave. and Ganong Street looking from Ganong Street seeing a vehicle traveling north to eastbound

Intersection of 3<sup>rd</sup> Ave and Ganong Street looking in a southeasterly direction