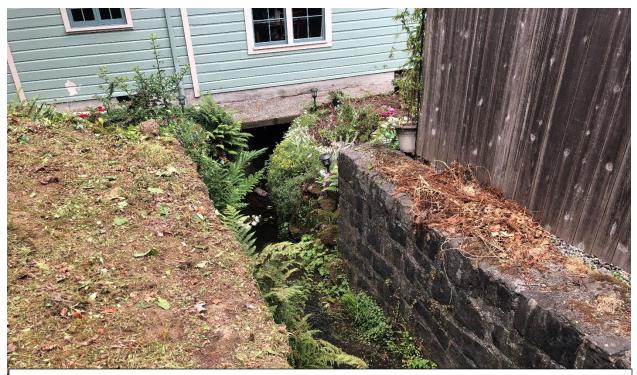

Historic basalt channel of Coffee Creek; Creek channel in the public ROW.

Coffee Creek; downstream of the home at 302 3<sup>rd</sup> Ave looking towards 310 3<sup>rd</sup> Avenue. Private property.

Coffee Creek looking upstream towards home on 302  $3^{\rm rd}$  Ave. Private property

Fence and guardrail fronting 302  $\mathbf{3}^{\mathrm{rd}}$  Avenue but along Ganong Street

Ganong Street looking from 302 3<sup>rd</sup> Ave. towards 216 3<sup>rd</sup> Ave.; green utility locates indicate location of Coffee Creek.