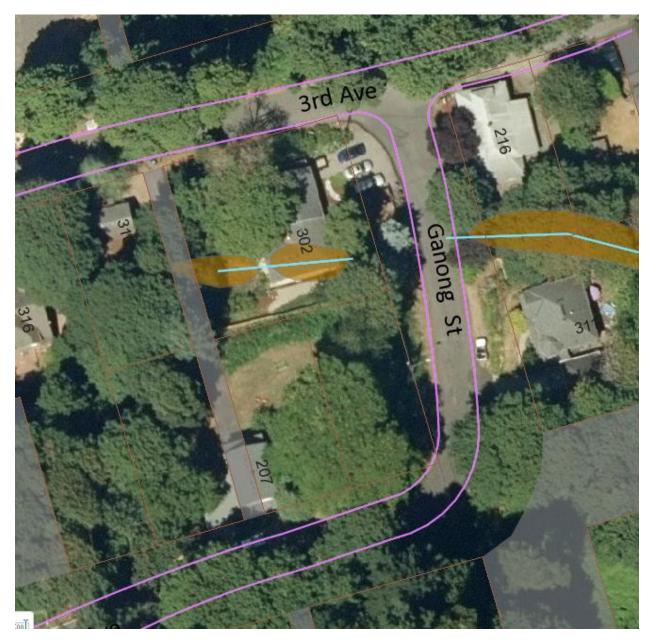

## 302 3<sup>rd</sup> Street

Location Map – 302  $3^{rd}$  Street at the intersection of  $3^{rd}$  and Ganong

Stream and Wetland Layers shown.

The purple line shows the edge of pavement.

Natural Resource Overlay District