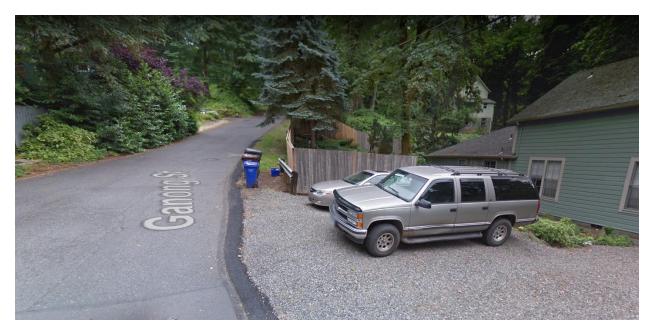

Intersection view westward at 3<sup>rd</sup> Ave. and Ganong Street looking from Ganong Street seeing a vehicle traveling north to eastbound

Intersection of 3<sup>rd</sup> Ave and Ganong Street looking in a southeasterly direction