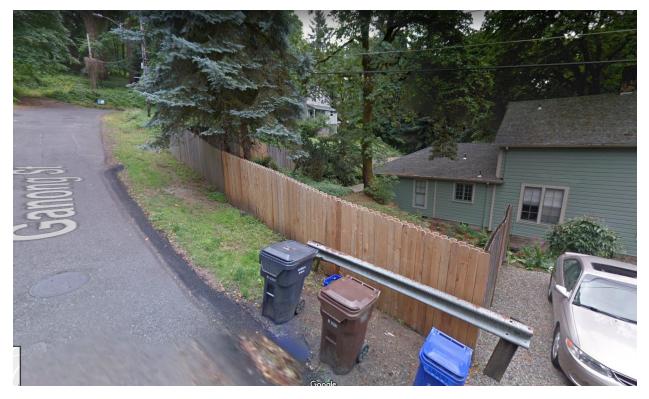

Fence and guardrail fronting 302  $\mathbf{3}^{\mathrm{rd}}$  Avenue but along Ganong Street

Ganong Street looking from 302 3<sup>rd</sup> Ave. towards 216 3<sup>rd</sup> Ave.; green utility locates indicate location of Coffee Creek.