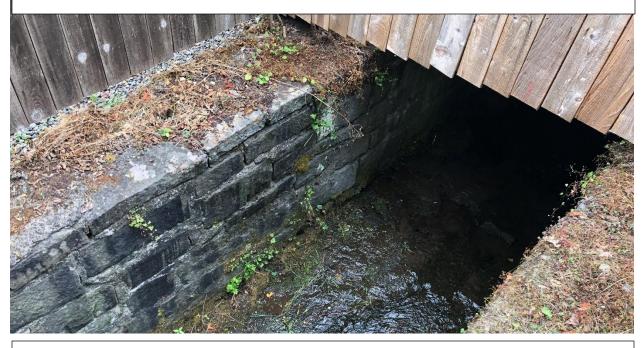

302 3<sup>rd</sup> Ave; On private property looking towards Coffee Creek

302 3<sup>rd</sup> Street; On private property looking upstream of Coffee Creek, towards Ganong Street

Historic basalt channel of Coffee Creek looking towards 302 3<sup>rd</sup> Ave on private property.

Historic basalt channel of Coffee Creek; Creek channel in the public ROW.

Coffee Creek; downstream of the home at 302 3<sup>rd</sup> Ave looking towards 310 3<sup>rd</sup> Avenue. Private property.

Coffee Creek looking upstream towards home on 302  $3^{\rm rd}$  Ave. Private property