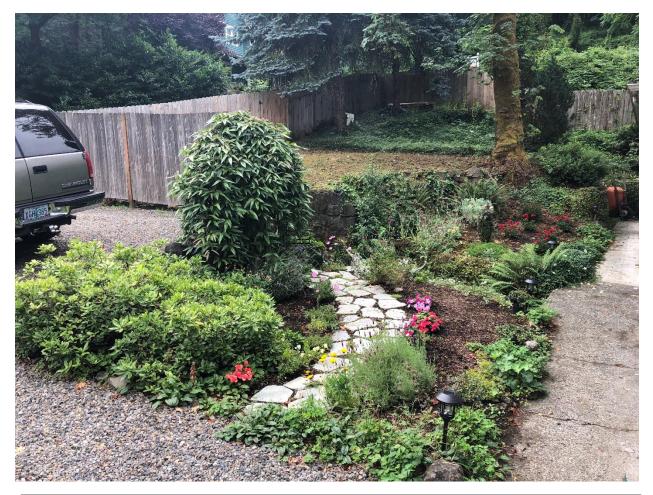

302 3<sup>rd</sup> Ave; On private property looking towards Coffee Creek

302 3<sup>rd</sup> Street; On private property looking upstream of Coffee Creek, towards Ganong Street

Historic basalt channel of Coffee Creek looking towards 302 3<sup>rd</sup> Ave on private property.