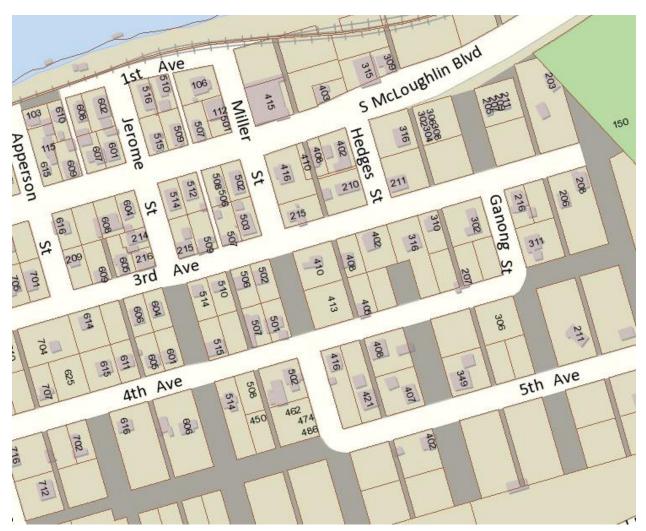

## 302 3<sup>rd</sup> Street

Location Map – 302  $3^{rd}$  Street at the intersection of  $3^{rd}$  and Ganong

Stream and Wetland Layers shown.

The purple line shows the edge of pavement.

Natural Resource Overlay District