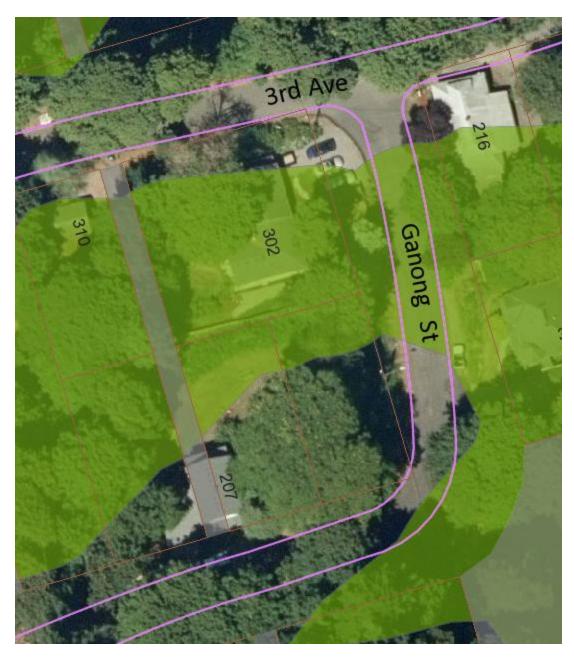

## 302 3<sup>rd</sup> Street

Location Map – 302  $3^{rd}$  Street at the intersection of  $3^{rd}$  and Ganong

Stream and Wetland Layers shown.

The purple line shows the edge of pavement.

Natural Resource Overlay District