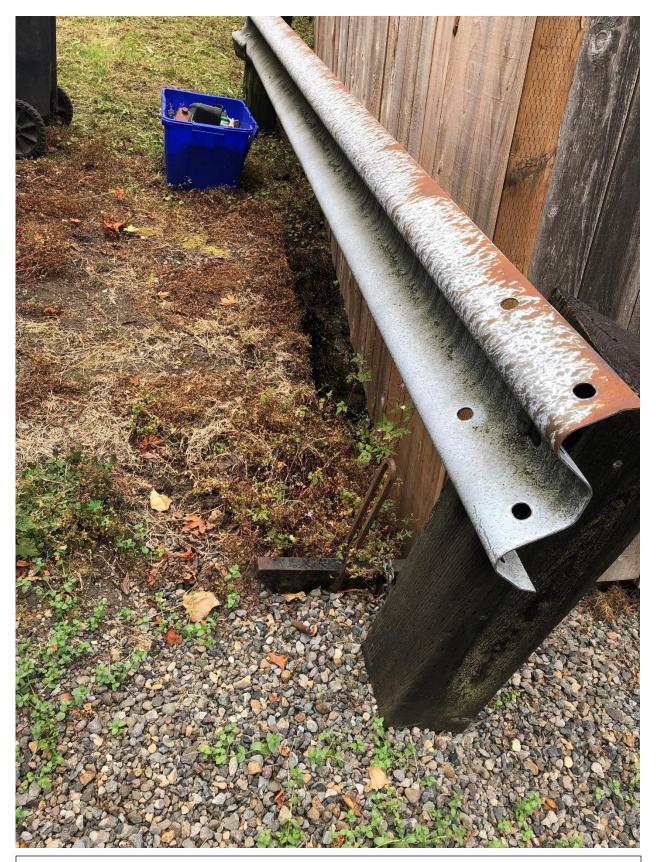

Fence and guardrail fronting 302  $\mathbf{3}^{\mathrm{rd}}$  Avenue but along Ganong Street

Ganong Street looking from 302 3<sup>rd</sup> Ave. towards 216 3<sup>rd</sup> Ave.; green utility locates indicate location of Coffee Creek.