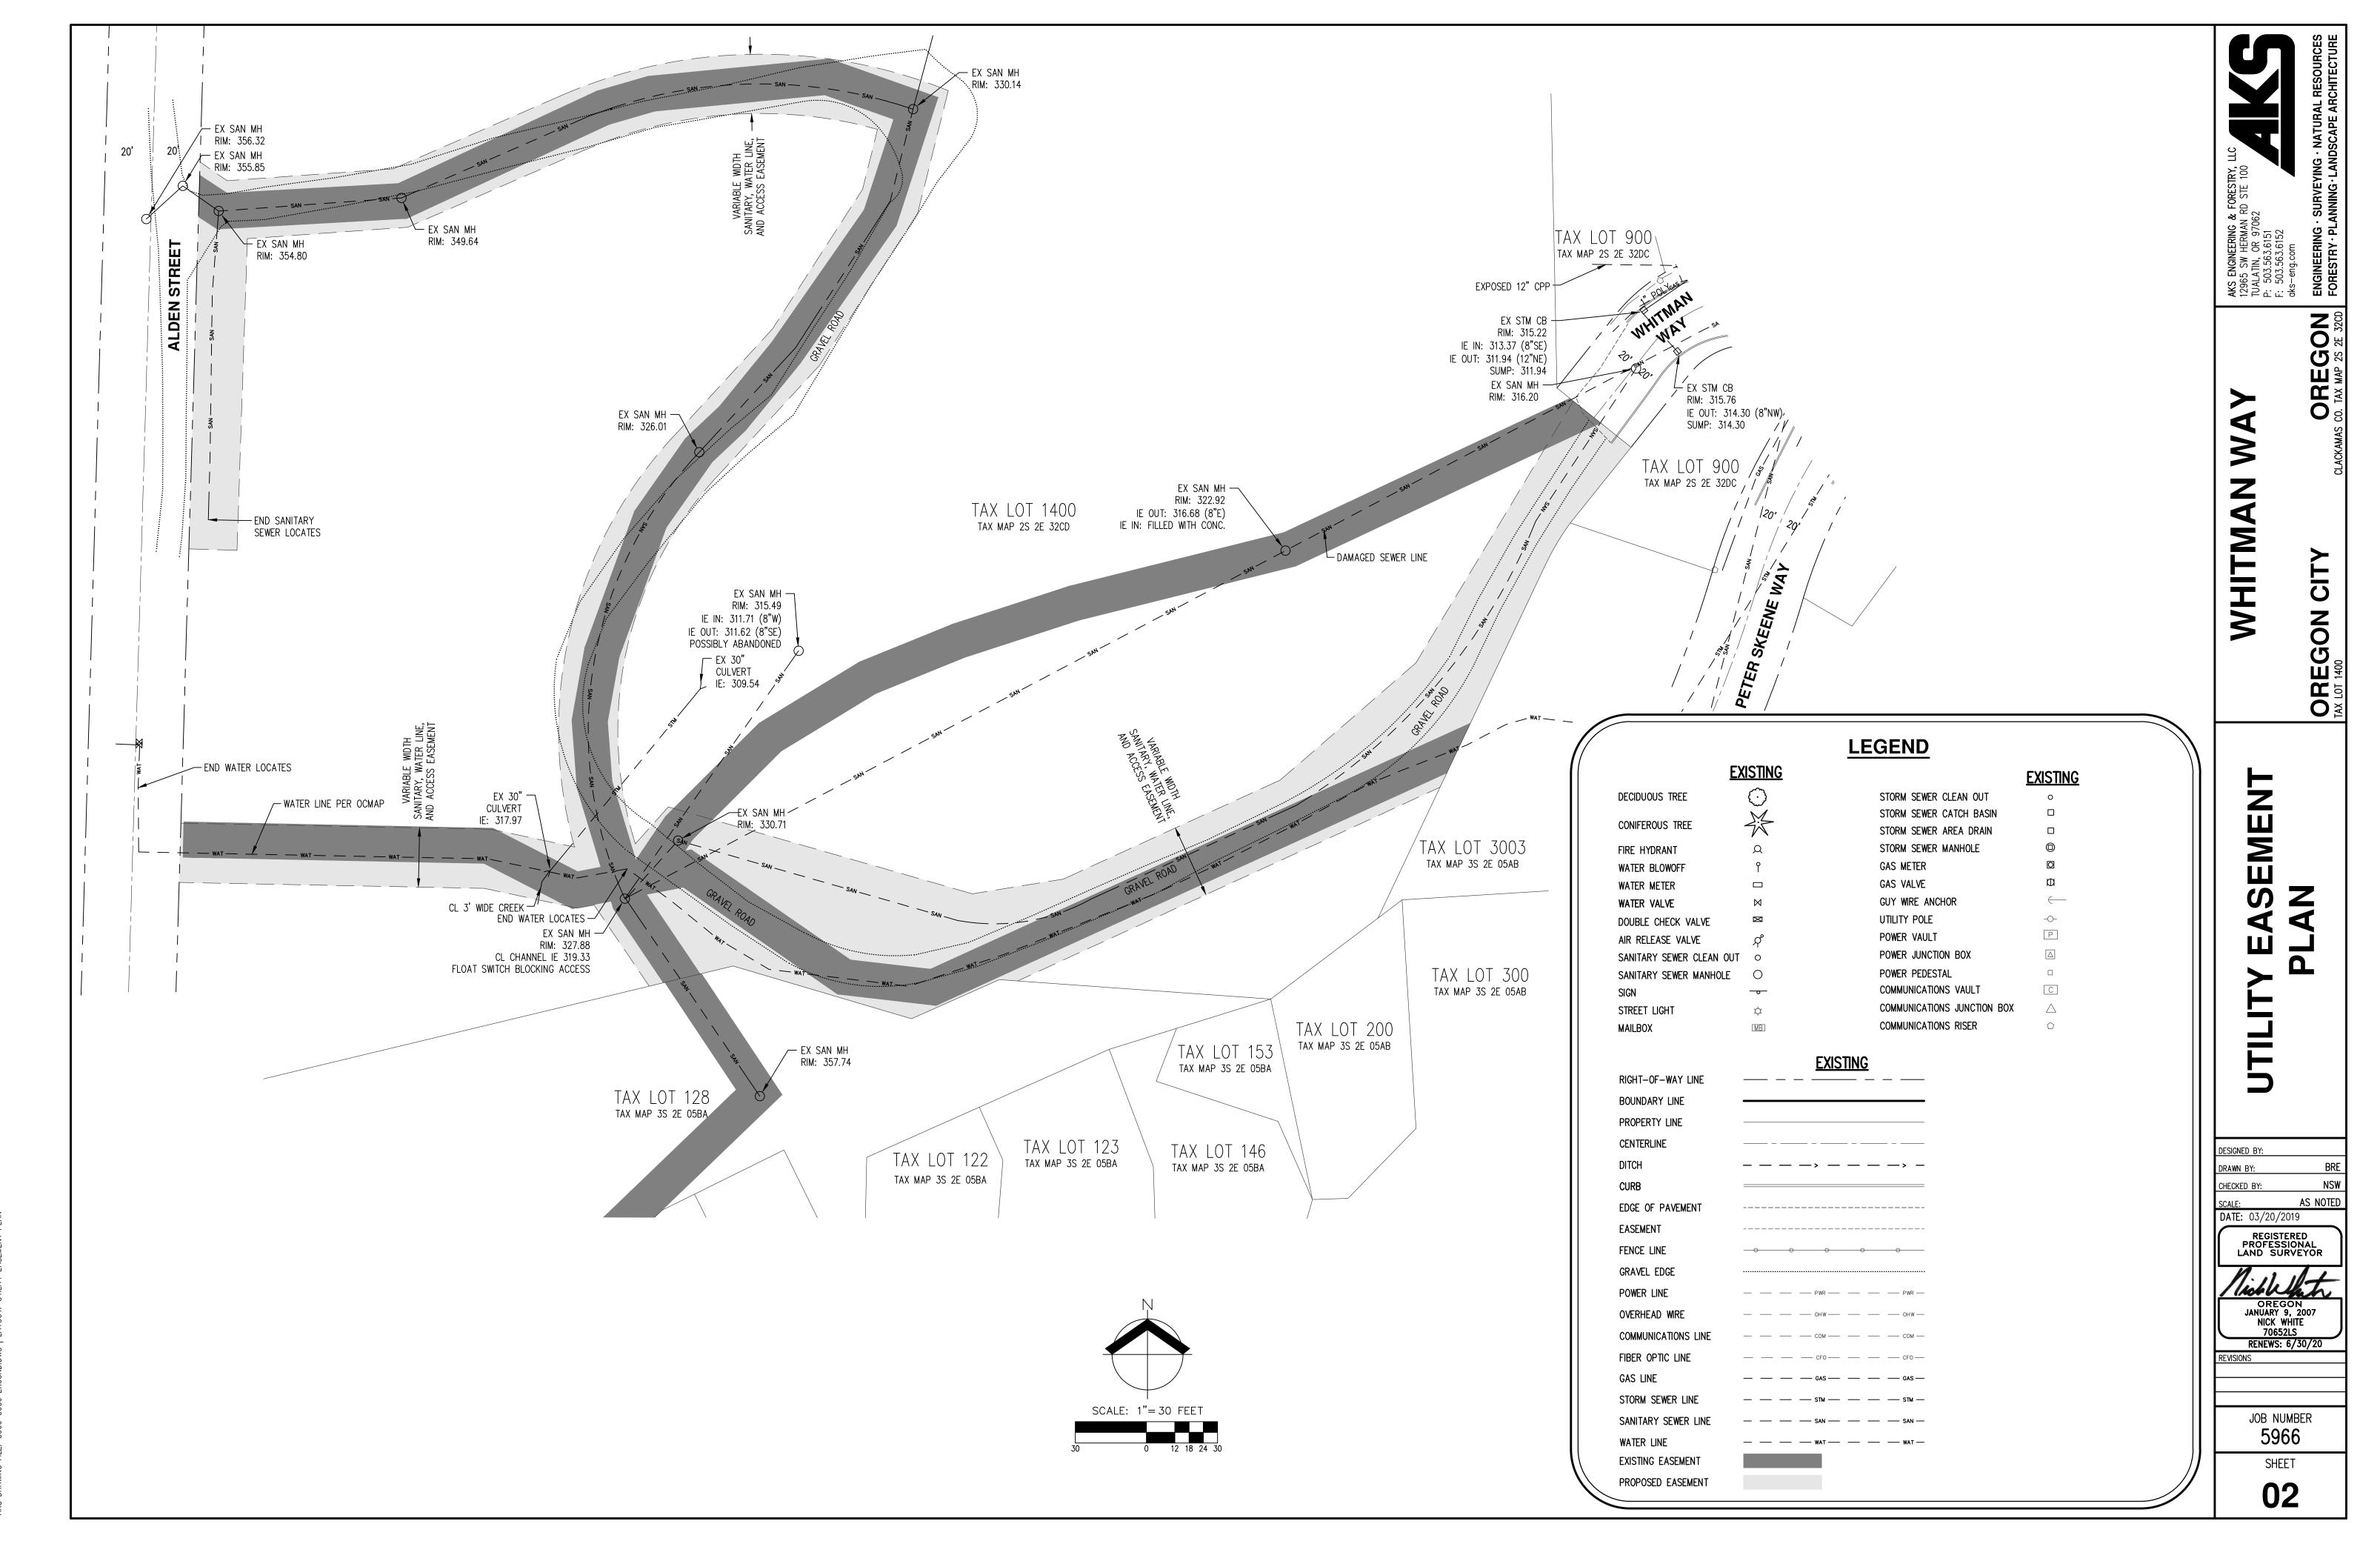

# Oregon City GIS Map Legend Street Names Contours (2ft) - 1:3,600 and closer \_\_\_\_ 10 foot Taxlots Taxlots Outside UGB Unimproved ROW Water Hydrants (Other owner) oc 🌓 GRWD Private Water Service Meters (Other owner or Type not defined) s oc CRWD Water Master Meters (Other owner) M OC Water Irrigation Meters (Other owner) I OC ■ CRWD Notes 8" Ductile Irog Cascade St Overview Map The City of Oregon City makes no representations, express or implied, as to the accuracy, completeness and timeliness of the information displayed. This map is not suitable for legal, engineering, surveying or navigation purposes. Notification of any errors is appreciated. City of Oregon City 200 400 Feet PO Box 3040 625 Center St Oregon City 1: 1,200 OR 97045 (503) 657-0891 Map created 3/7/2019 www.orcity.org



AKS DRAWING FILF: 5966 COOD FYCOND DWG LLAYOLIT: LITHLITY FASFMFNT PLAN