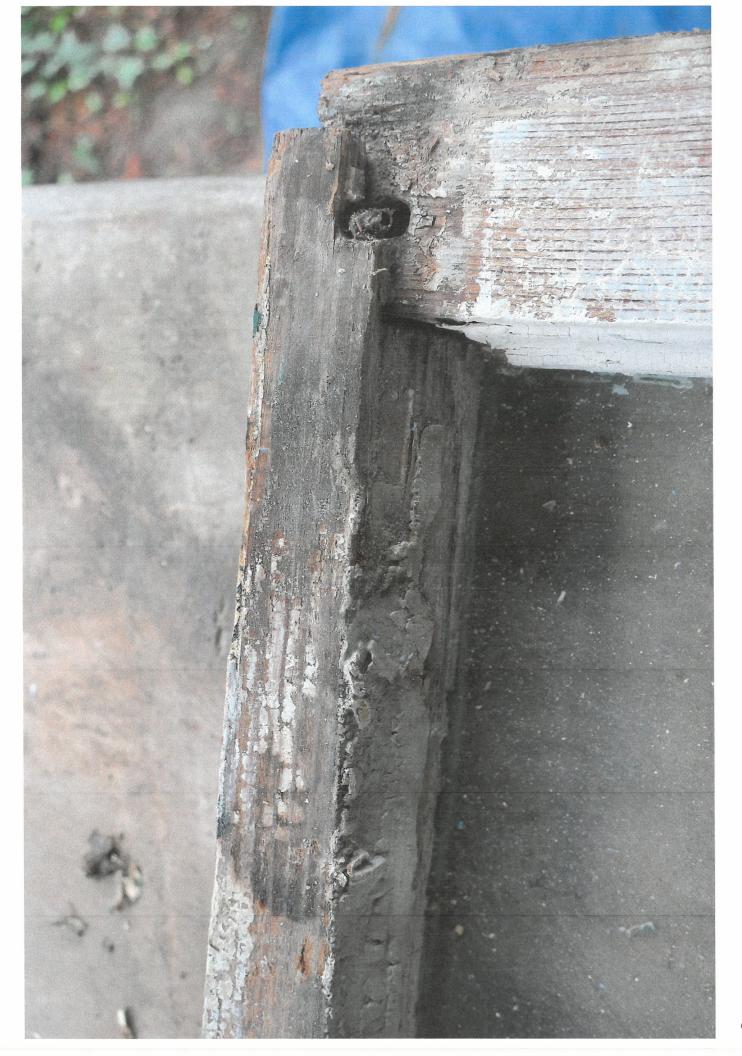

### Project description:

The proposed work consists of the following:

- Replacement of an existing 4/4 double hung wood window. The window will be replicated
  exactly to match the original window. This window is on the south elevation of the house and
  had deteriorated beyond repair. This elevation of the house is buffeted by the brunt of
  weather.
  - The bids outline a replacement window to match the existing 4/4 double hung windows throughout the house.
- Construction and installation of storm windows for the entire house. These windows will
  protect the original wood windows especially those to be placed on the south elevation.

**Historical Documentation:** Indicated any physical evidence, such as old paint lines, original Moldings, historic photographs, etc. that support your request to alter the exterior.

The photographs show the windows on the house and the damage to the south elevation, in addition to all of the elevations of the house.

in East (front facing Gefferson St) alevation

window from south plevation - upper floor

North elevation - rightside

close up - north elevation - right side

northelevation-right side

west elevation - rear

= southelevation - Leftside

is south elevation - left side

south elevation - lower level - left side

southelevation-left side

Project Costs: Attach the contractor's bids, or a list of estimates for materials. Eligible Labor costs are limited to be performed by a licensed contractors(s). (Example of materials estimates: Paint: 10 gallons @\$25/each= \$250; Siding (drop lap): 600 feet, 1 "x 6 "@ \$1/foot = \$600