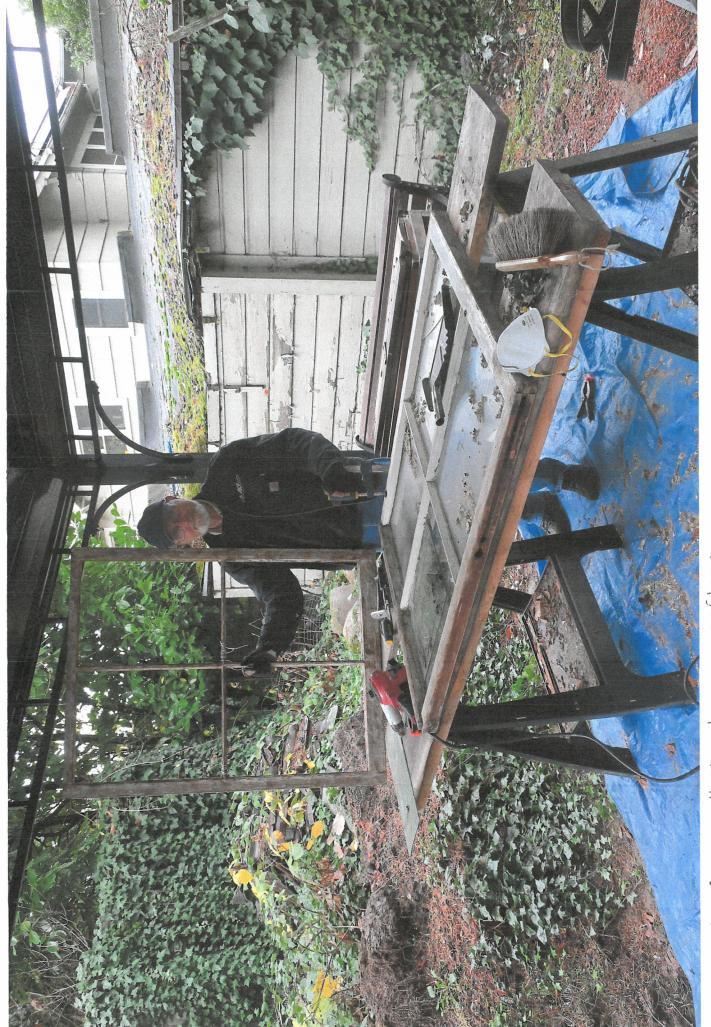

**Historical Documentation:** Indicated any physical evidence, such as old paint lines, original Moldings, historic photographs, etc. that support your request to alter the exterior.

The photographs show the windows on the house and the damage to the south elevation, in addition to all of the elevations of the house.

in East (front facing Gefferson St) alevation

window from south plevation - upper floor

North elevation - rightside

close up - north elevation - right side

northelevation-right side

west elevation - rear

= southelevation - Leftside

is south elevation - left side

south elevation - lower level - left side

southelevation-left side

Project Costs: Attach the contractor's bids, or a list of estimates for materials. Eligible Labor costs are limited to be performed by a licensed contractors(s). (Example of materials estimates: Paint: 10 gallons @\$25/each= \$250; Siding (drop lap): 600 feet, 1 "x 6 "@ \$1/foot = \$600