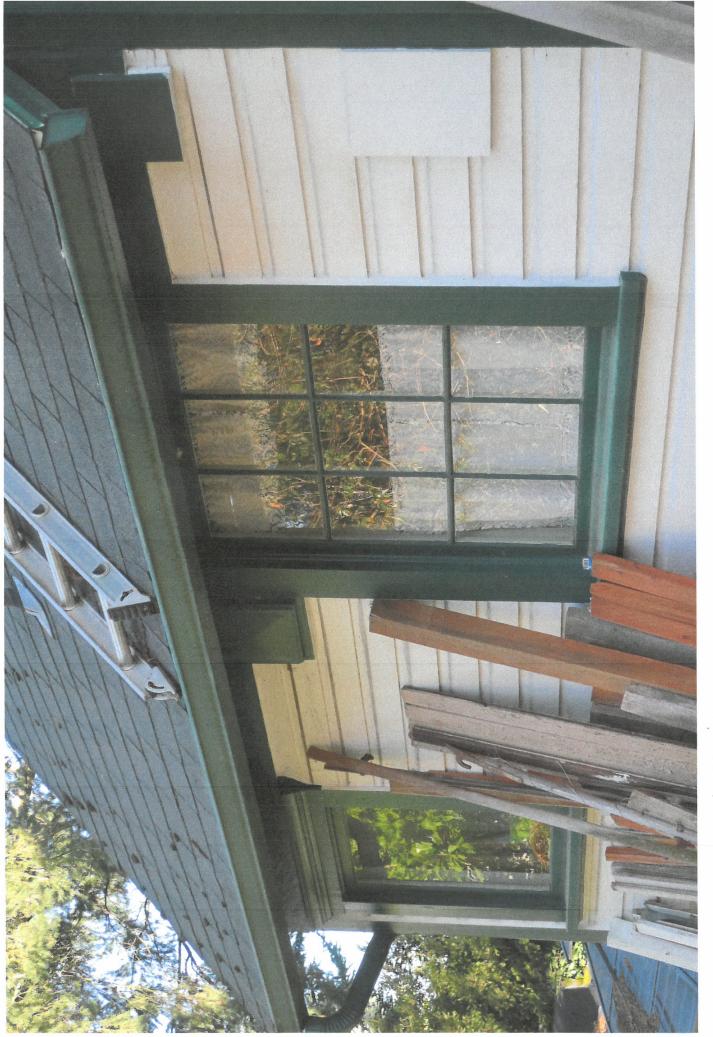

### Project description:

The proposed work consists of the following:

- Replacement of an existing 4/4 double hung wood window. The window will be replicated
  exactly to match the original window. This window is on the south elevation of the house and
  had deteriorated beyond repair. This elevation of the house is buffeted by the brunt of
  weather.
  - The bids outline a replacement window to match the existing 4/4 double hung windows throughout the house.
- Construction and installation of storm windows for the entire house. These windows will
  protect the original wood windows especially those to be placed on the south elevation.

**Historical Documentation:** Indicated any physical evidence, such as old paint lines, original Moldings, historic photographs, etc. that support your request to alter the exterior.

The photographs show the windows on the house and the damage to the south elevation, in addition to all of the elevations of the house.

in East (front facing Gefferson St) alevation

window from south plevation - upper floor

North elevation - rightside

close up - north elevation - right side

northelevation-right side

west elevation - rear

= southelevation - Leftside

is south elevation - left side

south elevation - lower level - left side

southelevation-left side

Project Costs: Attach the contractor's bids, or a list of estimates for materials. Eligible Labor costs are limited to be performed by a licensed contractors(s). (Example of materials estimates: Paint: 10 gallons @\$25/each= \$250; Siding (drop lap): 600 feet, 1 "x 6 "@ \$1/foot = \$600