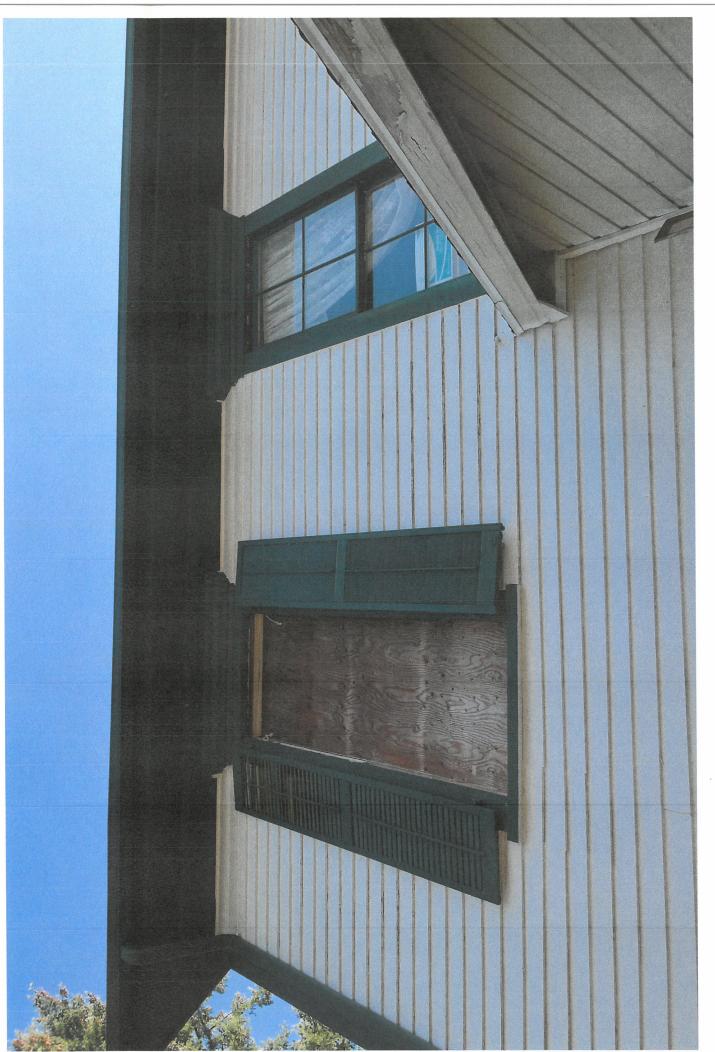

### Project description:

The proposed work consists of the following:

- Replacement of an existing 4/4 double hung wood window. The window will be replicated
  exactly to match the original window. This window is on the south elevation of the house and
  had deteriorated beyond repair. This elevation of the house is buffeted by the brunt of
  weather.
  - The bids outline a replacement window to match the existing 4/4 double hung windows throughout the house.
- Construction and installation of storm windows for the entire house. These windows will
  protect the original wood windows especially those to be placed on the south elevation.

**Historical Documentation:** Indicated any physical evidence, such as old paint lines, original Moldings, historic photographs, etc. that support your request to alter the exterior.

The photographs show the windows on the house and the damage to the south elevation, in addition to all of the elevations of the house.

in East (front facing Gefferson St) alevation

window from south plevation - upper floor

North elevation - rightside

close up - north elevation - right side

northelevation-right side

west elevation - rear

= southelevation - Leftside

is south elevation - left side

south elevation - lower level - left side

southelevation-left side

Project Costs: Attach the contractor's bids, or a list of estimates for materials. Eligible Labor costs are limited to be performed by a licensed contractors(s). (Example of materials estimates: Paint: 10 gallons @\$25/each= \$250; Siding (drop lap): 600 feet, 1 "x 6 "@ \$1/foot = \$600