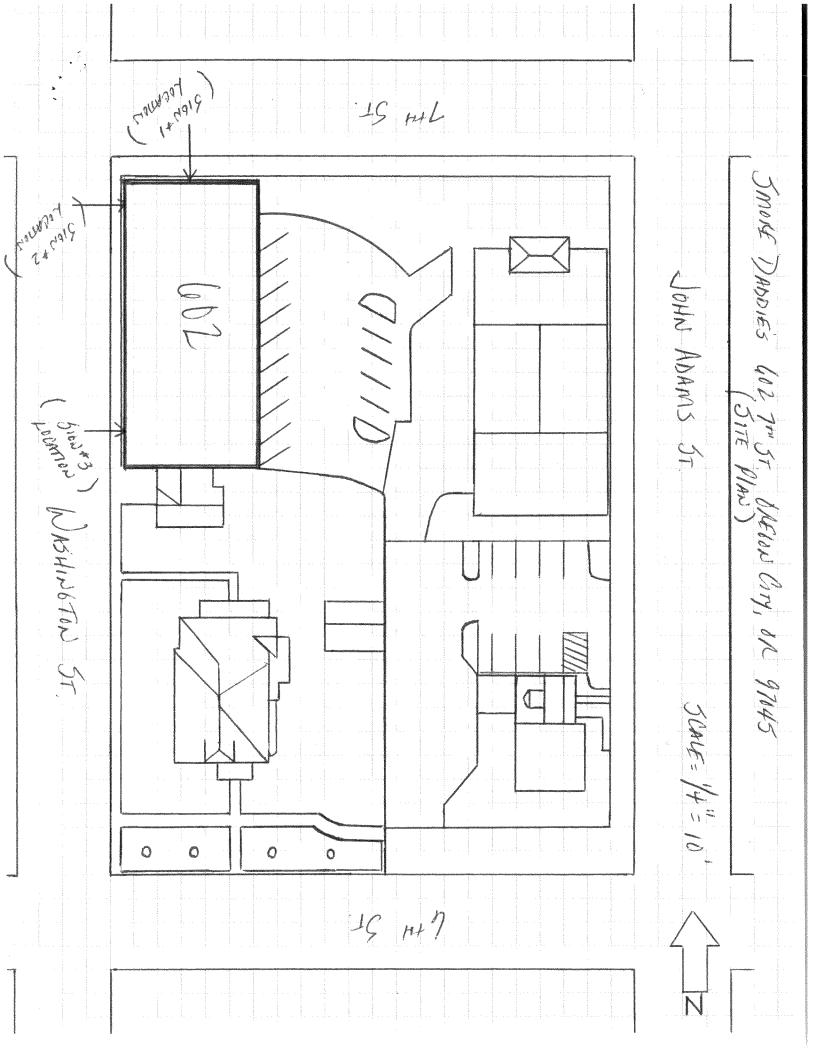

www.crcstv.cry/piastsing

Smoke Daddies New Signage Narrative for Historic Review

3-1-19

Smoke Daddies is a new restaurant business located at 602 7<sup>th</sup> St. – Oregon City, OR 97045 and is proposing three (3) new signs on the building at the mentioned address. This structure is in the MUC-1 (commercial) zone. It is also Historic in nature and falls under the regulations of the ZONE.

The other two (2) signs on the building are single-faced wall signs. The first is a non-illuminated panel sign with dimensional lettering on the face. This is located near the corner of 7<sup>th</sup> St and Washington St. The sign itself is an arrow with the business name, directing patrons to the rear of the building where the entrance will be further down Washington St. This sign advertises the business but is key in directing flow of people to the entrance.