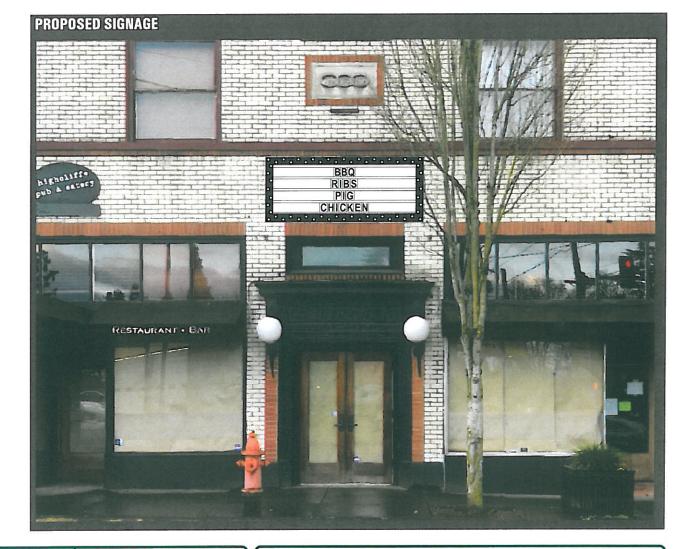

The signage having modern metal design elements will not create a false sense of historical development.

The marquee sign is a classic look that incorporates an older 1930's feel with manually interchangeable letters allowing the business owner to change messages to the public. The lights surrounding the sign's frame will be more bulbous, and will not flash or scroll ("chasing") across the façade. This is in an effort to achieve a classic look, while still respecting the residents in the area.

The other two (2) signs on the building are single-faced wall signs. The first is a non-illuminated panel sign with dimensional lettering on the face. This is located near the corner of 7<sup>th</sup> St and Washington St. The sign itself is an arrow with the business name, directing patrons to the rear of the building where the entrance will be further down Washington St. This sign advertises the business but is key in directing flow of people to the entrance.

The second wall sign is an illuminated panel sign with "push-through" lettering. This lettering style uses thicker acrylic letters that illuminate from the inside of the sign and produce an edge-lit effect. It is a higher end look, and creates a small "halo" glow around the lettering, which will again be the business name. This is not an overly large sign, and will reside above the entrance to the business.