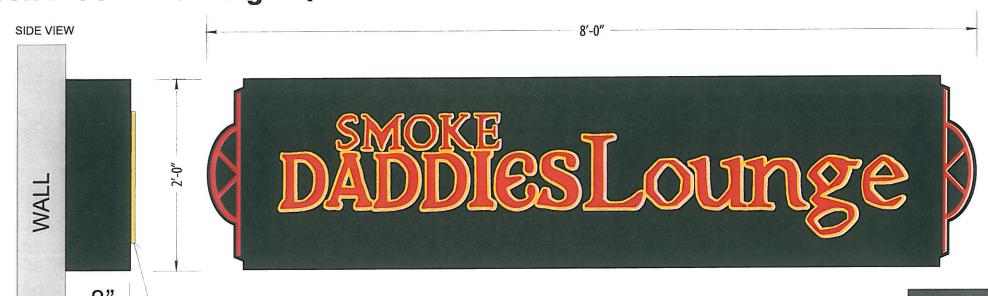

# Manufacture & Install New: (1) Single Faced Cabinet, With Changeable Letter Tracks, Framed By Indicator Bulbs, Flush Mount Marquee Sign QTY: 1

### **FRONT VIEW**

SCALE: 3/4"=1" 31.4 SQUARE FEET

MANUFACTURE & INSTALL NEW (1) SINGLE FACED ILLUMINATED CABINET, WITH CHANGEABLE LETTER TRACKS, FRAMED WITH LED INDICATOR BULBS. FLUSH MOUNTED MARQUEE WALL SIGN

| OR KEY |                |
|--------|----------------|
| PAINT  | MP SATIN BLACK |

www.meyersignco.com | ADDRESS: 602 7th St. phone: 503 620-8200 fax: 503 620-7074

sales@meyersignco.com PROJECT: Smoke Daddie Oregon City, OR 97045 DESIGNER: Sam Dantone