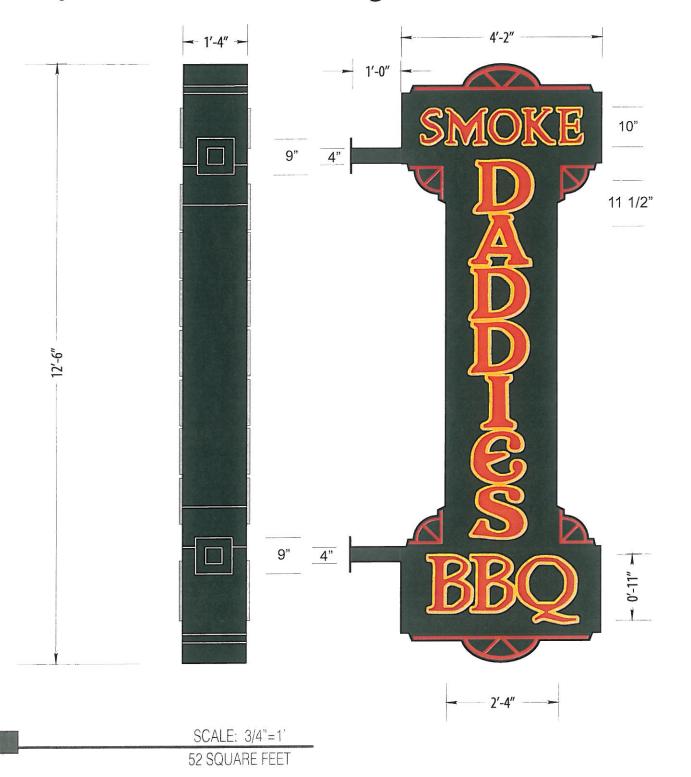

The signage having modern metal design elements will not create a false sense of historical development.

The marquee sign is a classic look that incorporates an older 1930's feel with manually interchangeable letters allowing the business owner to change messages to the public. The lights surrounding the sign's frame will be more bulbous, and will not flash or scroll ("chasing") across the façade. This is in an effort to achieve a classic look, while still respecting the residents in the area.

We appreciate the value and significance of this historic site and will strive to enhance the design features of the façade. The sign material is made from metal which is an appropriate contrast to the brick walls, wood window and door framing and metal light fixtures. The placement of the signs will have a limited visual impact. The Historic Review Board may find that the goal of providing a prominent location for the signs is not outweighed by the impact that the signs will have on the building.