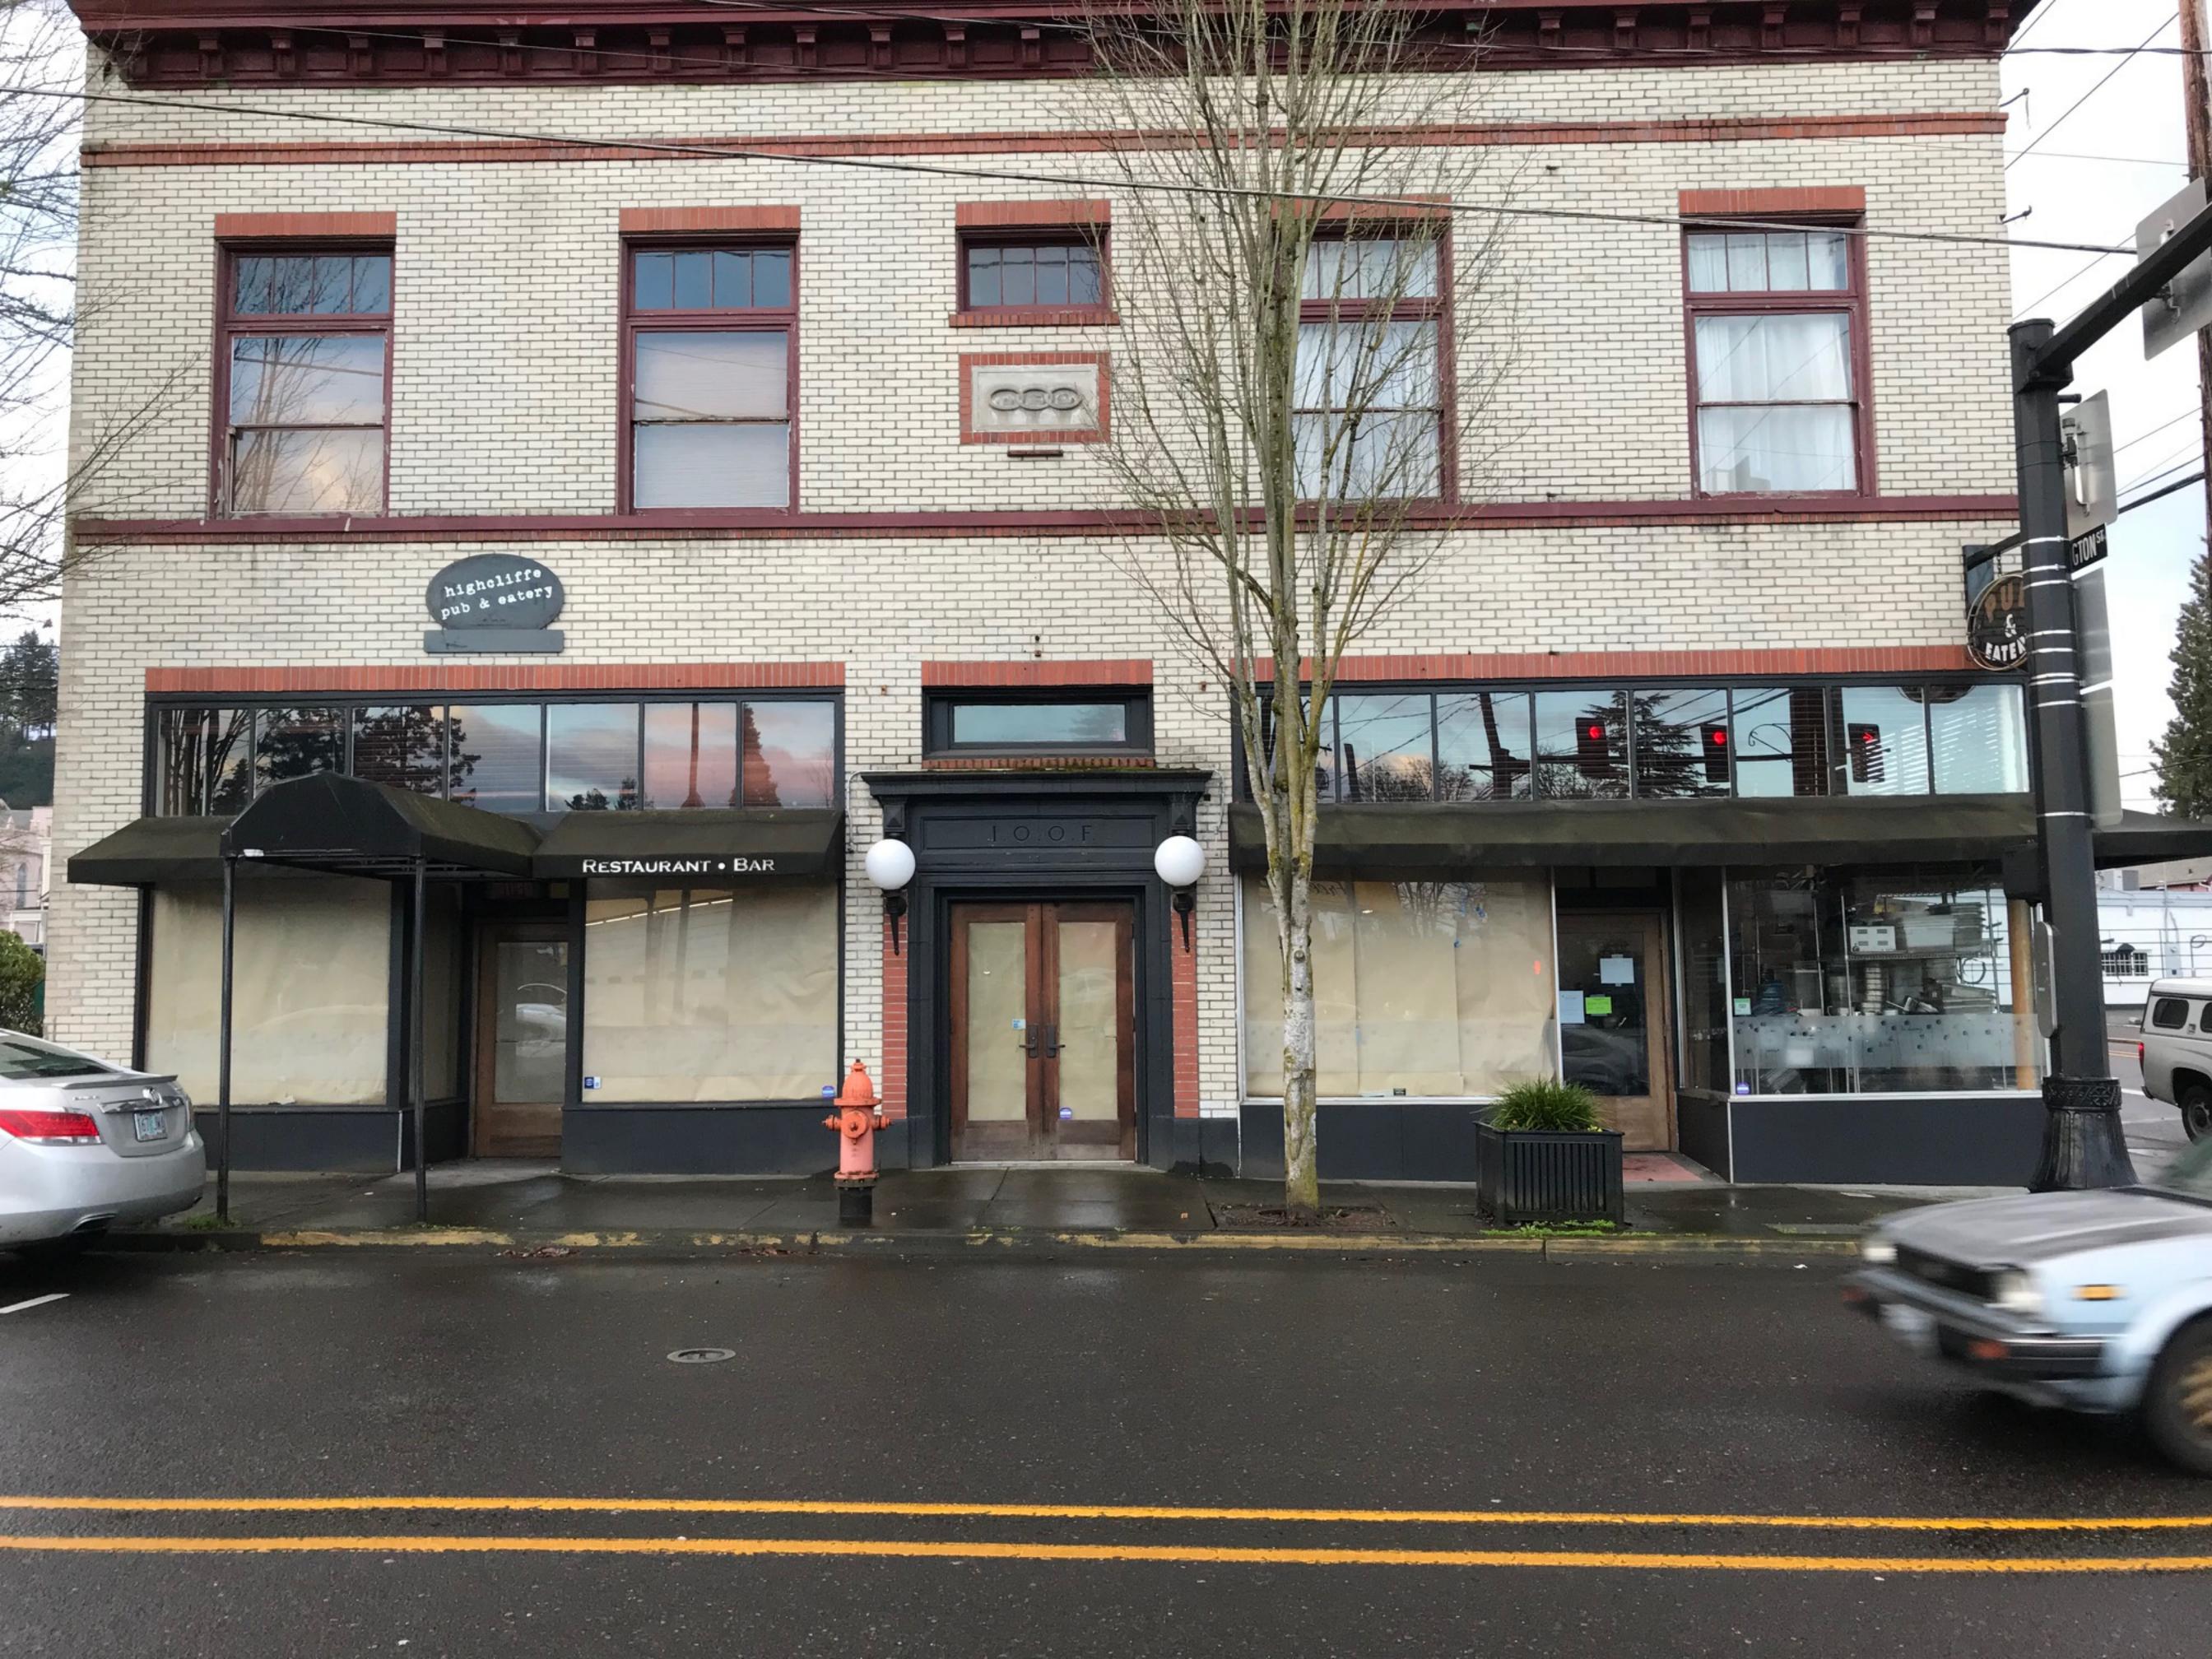

www.crcstv.cry/piastsing

Smoke Daddies New Signage Narrative for Historic Review

3-1-19

Smoke Daddies is a new restaurant business located at 602 7<sup>th</sup> St. – Oregon City, OR 97045 and is proposing three (3) new signs on the building at the mentioned address. This structure is in the MUC-1 (commercial) zone. It is also Historic in nature and falls under the regulations of the ZONE.

In mounting these proposed signs, there will be no alterations to any of the original designing features, trim, or other elements. There are currently 2 signs on the 7<sup>th</sup> street building face; one flat panel sign and an electric projecting sign. Both of these will be removed. The proposed placement of the signs will have a limited impact on the architectural features of the building while allowing the business to have a reasonable amount of advertising signage to ensure success of the business.

### **OREGON CITY HISTORIC RESOURCE SURVEY FORM**

| Street Address:                                                                                            | 602-604 7TH ST                                                                             |                                                                               |                                                                  |                                                                                  | City: OREC                                                             | GON CITY                                            |                                          |                                             |                               |
|------------------------------------------------------------------------------------------------------------|--------------------------------------------------------------------------------------------|-------------------------------------------------------------------------------|------------------------------------------------------------------|----------------------------------------------------------------------------------|------------------------------------------------------------------------|-----------------------------------------------------|------------------------------------------|---------------------------------------------|-------------------------------|
| USGS Quad Name:                                                                                            | Oregon City                                                                                |                                                                               | GPS Lat                                                          | itude: 45 21 2                                                                   | 2 N                                                                    | Longitue                                            | de: <b>122</b> 3                         | 36 18 W                                     |                               |
| Township: 02S                                                                                              | Range: 02E                                                                                 | Section: 31                                                                   | Block: 63                                                        | Lot: <b>7x, 8</b> 2                                                              | x                                                                      | Map #: 22E                                          | 31AC                                     | Tax Lot #:                                  | 1300                          |
| Date of Construction                                                                                       | :                                                                                          | Historic Name:                                                                |                                                                  |                                                                                  |                                                                        | Historic Use of                                     | or Function                              | n:                                          |                               |
| 1922                                                                                                       |                                                                                            | I.O.O.F. Hall                                                                 |                                                                  |                                                                                  |                                                                        | Social - clu                                        | ıb                                       |                                             |                               |
| Grouping or Cluster                                                                                        | Name:                                                                                      | *Current Name                                                                 | or Use:                                                          |                                                                                  |                                                                        | Associated A                                        | rchaeolog                                | gical Site:                                 |                               |
| NA                                                                                                         |                                                                                            | Friedrich's F                                                                 | lardware Bu                                                      | ilding                                                                           |                                                                        | Unknown                                             |                                          |                                             |                               |
| Architectural Classif                                                                                      | ication(s): Comm                                                                           | ercial                                                                        |                                                                  | Plan Type/Sha                                                                    | pe: <b>Square</b>                                                      |                                                     | Number                                   | r of Stories:                               | 2.0                           |
| Foundation Material:                                                                                       | Concrete                                                                                   |                                                                               |                                                                  | Structural Fran                                                                  | ning: <b>Unkno</b>                                                     | own                                                 | Moved?                                   | ? <b>No</b>                                 |                               |
| Roof Type/Material:                                                                                        | Flat / Built-up                                                                            |                                                                               |                                                                  | Window Type/                                                                     | Material: 1/1                                                          | wood double                                         | -hung w                                  | ith 4-pane                                  | transon                       |
| Exterior Surface Mat                                                                                       | erials Primary:                                                                            | Stucco                                                                        | Seco                                                             | ndary: Brick                                                                     |                                                                        | Decorative                                          | :                                        |                                             |                               |
| Exterior Alterations of Additions/Approxima                                                                |                                                                                            | e fronts remod                                                                | eled, c.1950                                                     |                                                                                  |                                                                        |                                                     |                                          |                                             |                               |
| Number and Type of                                                                                         | Associated Reso                                                                            | urces: Garage                                                                 | atrear (1)                                                       |                                                                                  |                                                                        |                                                     |                                          |                                             |                               |
| Integrity: Good                                                                                            | Condition:                                                                                 | Good                                                                          | Loca                                                             | l Ranking: <b>De</b>                                                             | signated Hist                                                          | oric Site Na                                        | ational Re                               | gister Listed                               | d? <b>No</b>                  |
| Potentially Eligible:<br>Not Eligible:                                                                     | ☐ Individually ☐ Intact but lact ☐ Altered (choo                                           | ks distinction  pse one):                                                     | eversible/Pote                                                   | ng resource in a<br>entially eligible in<br>gible as it lacks<br>as of integrity | ndividually or in                                                      | district                                            |                                          |                                             |                               |
| Description of Physic                                                                                      | cal and Landscape                                                                          | Features:                                                                     |                                                                  |                                                                                  |                                                                        |                                                     |                                          |                                             |                               |
| The I.O.O.F. Lodge is The lodge room is up lodge. The store fro parapet is the marqu on the upper floor ar | ostairs, w hile the d<br>nts are intact w ith<br>lee "1853 - Oregor<br>le 1/1 w ood double | ow nstairs is two<br>plate glass and f<br>Lodge No 3 - 19<br>e-hung with 4-pa | o rentable stor<br>transoms. The<br>222". Centere<br>ne transom. | e fronts - a typi<br>e entry door is r<br>d at the second<br>The east w all w    | cal arrangemer<br>marked with car<br>floor is a plaqu<br>as shotcreted | nt in Oregon tovest iron brackets ue with the I.O.G | w ns to pro<br>s and para<br>O.F.'s thre | ovide incom<br>apet w alls.<br>ee rings. Wi | e to the<br>On the<br>indow s |
| Statement of Signific                                                                                      | ance.                                                                                      |                                                                               |                                                                  |                                                                                  |                                                                        |                                                     |                                          |                                             |                               |
| Built most likely by ba                                                                                    |                                                                                            | field son of lude                                                             | re Pohert and                                                    | lane Burneido                                                                    | Caufield Origin                                                        | al occupante w                                      | vere the C                               | Odd Fellows                                 |                               |
| Fraternal Organization from at least 1933 th                                                               | on. The retail base                                                                        | was for many y                                                                | ears occupied                                                    | by Friedrich's I                                                                 | Hardw are, w hi                                                        | ch occupied the                                     |                                          |                                             |                               |
|                                                                                                            |                                                                                            |                                                                               |                                                                  |                                                                                  |                                                                        |                                                     |                                          |                                             |                               |