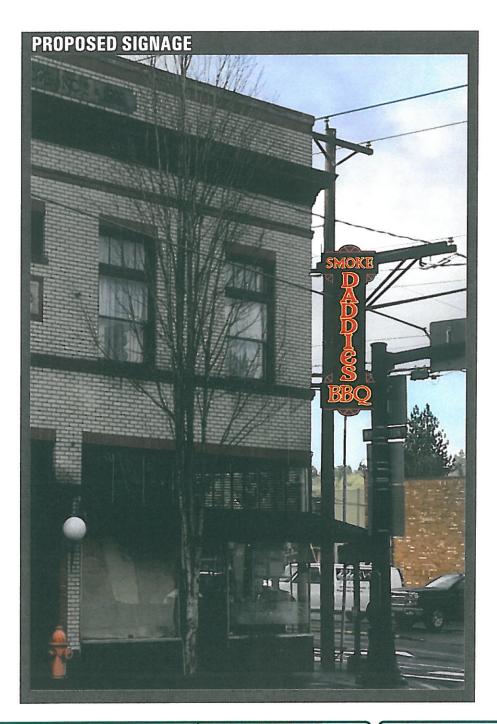

The signage having modern metal design elements will not create a false sense of historical development.

The marquee sign is a classic look that incorporates an older 1930's feel with manually interchangeable letters allowing the business owner to change messages to the public. The lights surrounding the sign's frame will be more bulbous, and will not flash or scroll ("chasing") across the façade. This is in an effort to achieve a classic look, while still respecting the residents in the area.

The overall design intent of this signage package is to brand the business and also comply with local sign codes and the Historic nature of the building. By maintaining a classic look, but also providing a quality sign product, the package should meet the standards required by code. Additionally, adding the marquee sign on the 7<sup>th</sup> St. façade of the building will add to the street's overall aesthetic by creating a more classic look, even though the business is new.