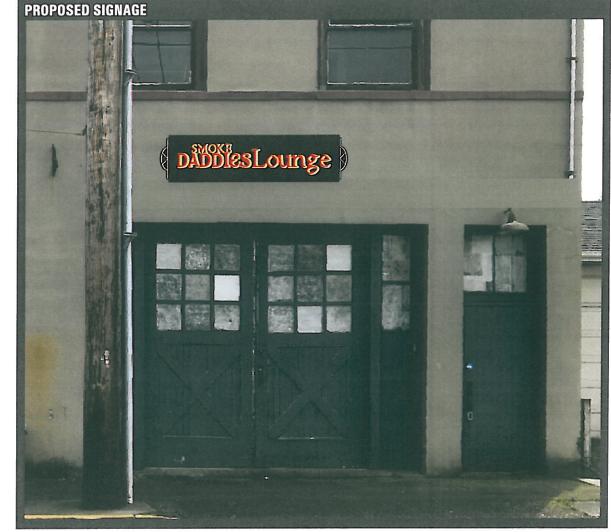

The signage having modern metal design elements will not create a false sense of historical development.

The marquee sign is a classic look that incorporates an older 1930's feel with manually interchangeable letters allowing the business owner to change messages to the public. The lights surrounding the sign's frame will be more bulbous, and will not flash or scroll ("chasing") across the façade. This is in an effort to achieve a classic look, while still respecting the residents in the area.

The overall design intent of this signage package is to brand the business and also comply with local sign codes and the Historic nature of the building. By maintaining a classic look, but also providing a quality sign product, the package should meet the standards required by code. Additionally, adding the marquee sign on the 7<sup>th</sup> St. façade of the building will add to the street's overall aesthetic by creating a more classic look, even though the business is new.