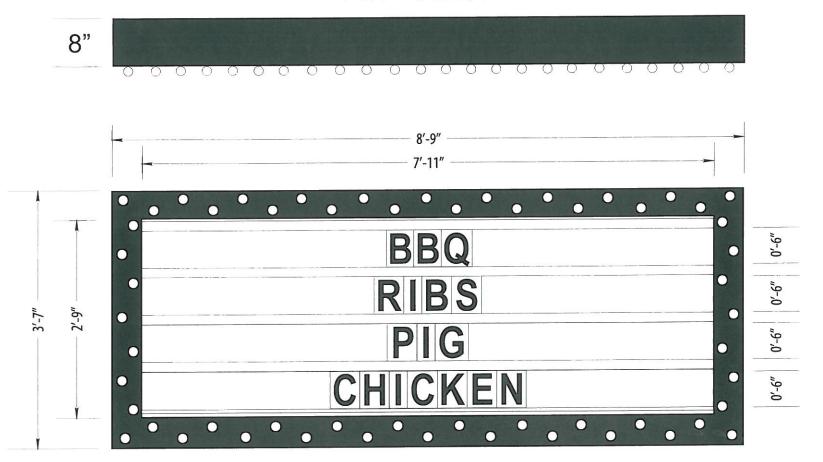

The signage having modern metal design elements will not create a false sense of historical development.

The marquee sign is a classic look that incorporates an older 1930's feel with manually interchangeable letters allowing the business owner to change messages to the public. The lights surrounding the sign's frame will be more bulbous, and will not flash or scroll ("chasing") across the façade. This is in an effort to achieve a classic look, while still respecting the residents in the area.

# Manufacture & Install New: (1) Single Faced Cabinet, With Changeable Letter Tracks, Framed By Indicator Bulbs, Flush Mount Marquee Sign QTY: 1

### **FRONT VIEW**

SCALE: 3/4"=1" 31.4 SQUARE FEET

MANUFACTURE & INSTALL NEW (1) SINGLE FACED ILLUMINATED CABINET, WITH CHANGEABLE LETTER TRACKS, FRAMED WITH LED INDICATOR BULBS. FLUSH MOUNTED MARQUEE WALL SIGN