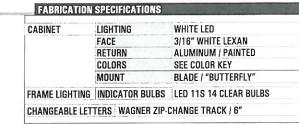

# Manufacture & Install New: (1) Single Faced Cabinet, With Changeable Letter Tracks, Framed By Indicator Bulbs, Flush Mount Marquee Sign QTY: 1

### **FRONT VIEW**

SCALE: 3/4"=1" 31.4 SQUARE FEET

MANUFACTURE & INSTALL NEW (1) SINGLE FACED ILLUMINATED CABINET, WITH CHANGEABLE LETTER TRACKS, FRAMED WITH LED INDICATOR BULBS. FLUSH MOUNTED MARQUEE WALL SIGN