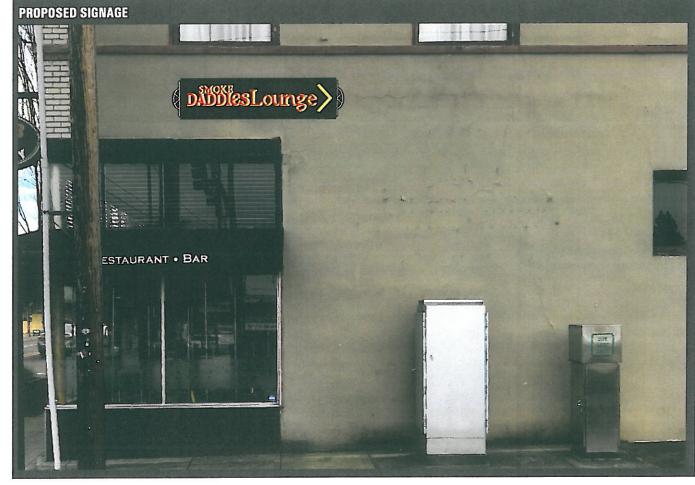

The second wall sign is an illuminated panel sign with "push-through" lettering. This lettering style uses thicker acrylic letters that illuminate from the inside of the sign and produce an edge-lit effect. It is a higher end look, and creates a small "halo" glow around the lettering, which will again be the business name. This is not an overly large sign, and will reside above the entrance to the business.