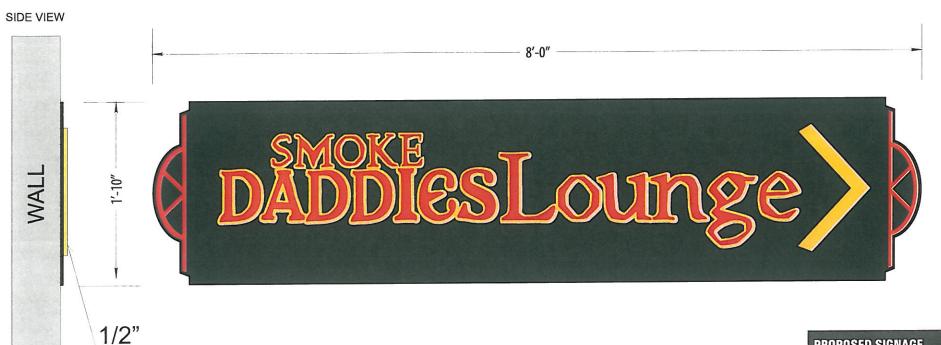

The second wall sign is an illuminated panel sign with "push-through" lettering. This lettering style uses thicker acrylic letters that illuminate from the inside of the sign and produce an edge-lit effect. It is a higher end look, and creates a small "halo" glow around the lettering, which will again be the business name. This is not an overly large sign, and will reside above the entrance to the business.

MANUFACTURE & INSTALL NEW DOUBLE FACED CABINET, WITH ILLUMINATED PUSH THRU LETTERS BLADE MOUNTED WALL SIGN

| PAINT | MP SATIN BLACK                                   |
|-------|--------------------------------------------------|
| VINYL | GERBER TRANSLUCENT FILM SERIES 230               |
|       | "YELLOW" - 230-015 PMS 116C                      |
| VINYL | GERBER TRANSLUCENT FILM SERIES 230               |
| VINYL | GERBER TRANSLUCENT FILM SERIES<br>"RED" - 230-33 |