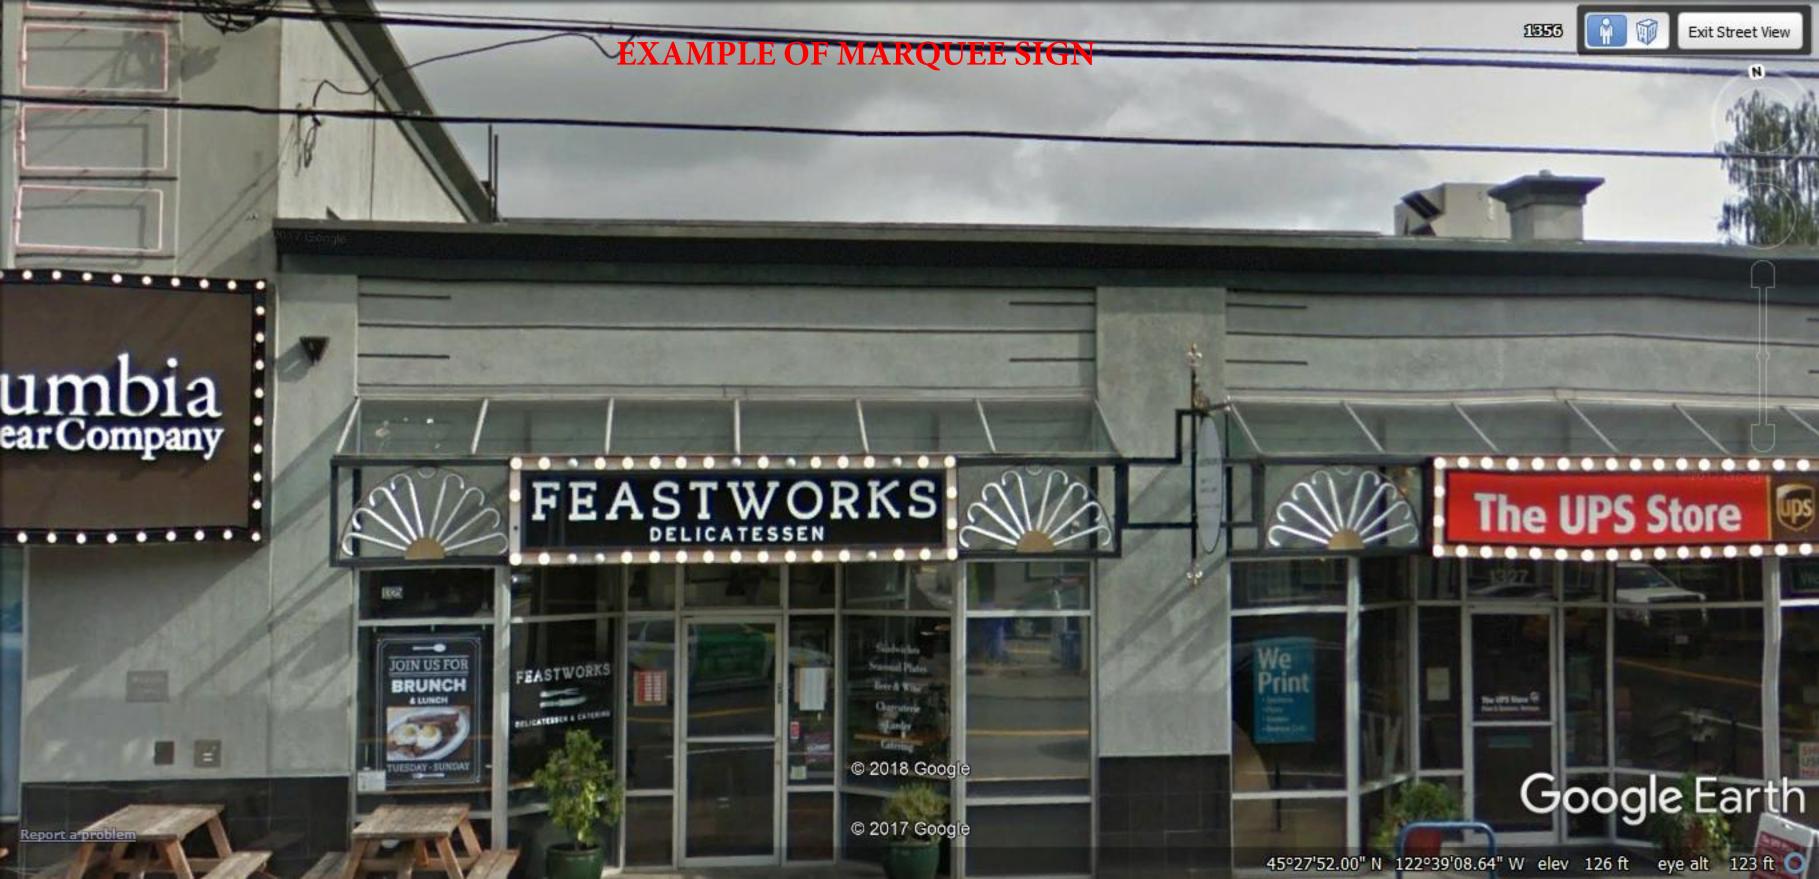

The signage having modern metal design elements will not create a false sense of historical development.

The marquee sign is a classic look that incorporates an older 1930's feel with manually interchangeable letters allowing the business owner to change messages to the public. The lights surrounding the sign's frame will be more bulbous, and will not flash or scroll ("chasing") across the façade. This is in an effort to achieve a classic look, while still respecting the residents in the area.