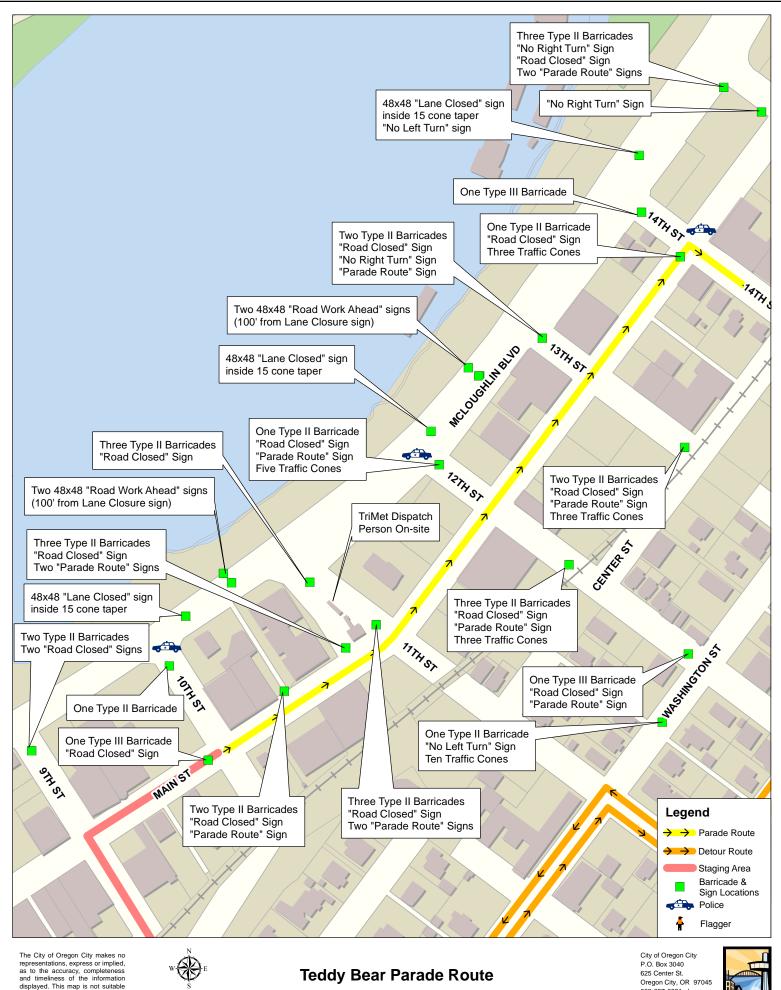

Page: 2

503-657-0891 phone 503-657-6629 fax

Page: 3

503-657-0891 phone 503-657-6629 fax www.ci.oregon-city.or

Page: 4

503-657-0891 phone 503-657-6629 fax www.ci.oregon-city.or.us

Page: 5

Oregon City, OR 97045 503-657-0891 phone 503-657-6629 fax www.ci.oregon-city.or.us