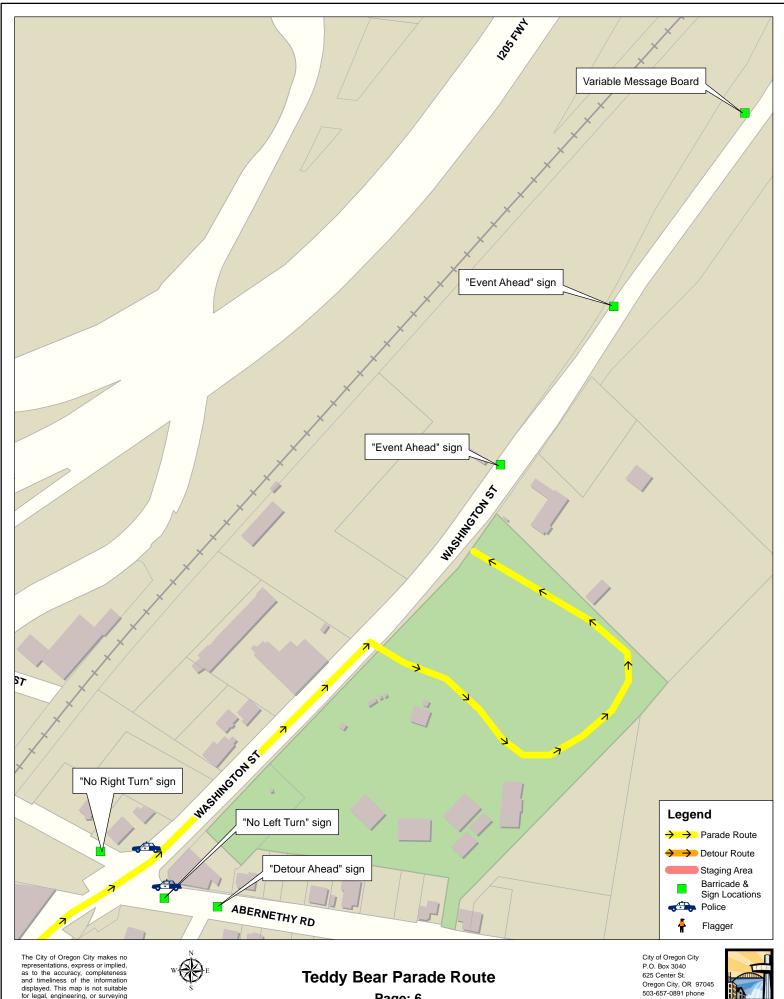

Page: 6

Oregon City, OR 97045 503-657-0891 phone 503-657-6629 fax

Page: 7

503-657-6629 fax www.ci.oregon-city.or.