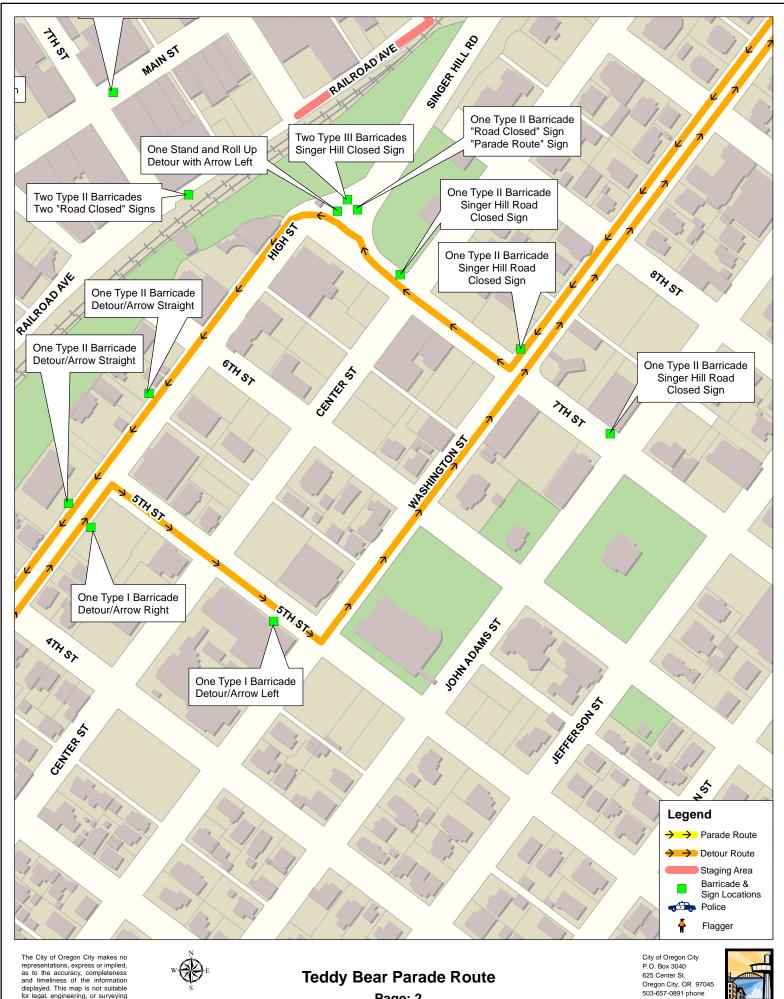

Page: 2

503-657-0891 phone 503-657-6629 fax

Page: 3

503-657-0891 phone 503-657-6629 fax www.ci.oregon-city.or

Page: 4

503-657-0891 phone 503-657-6629 fax www.ci.oregon-city.or.us

Page: 5

Oregon City, OR 97045 503-657-0891 phone 503-657-6629 fax www.ci.oregon-city.or.us