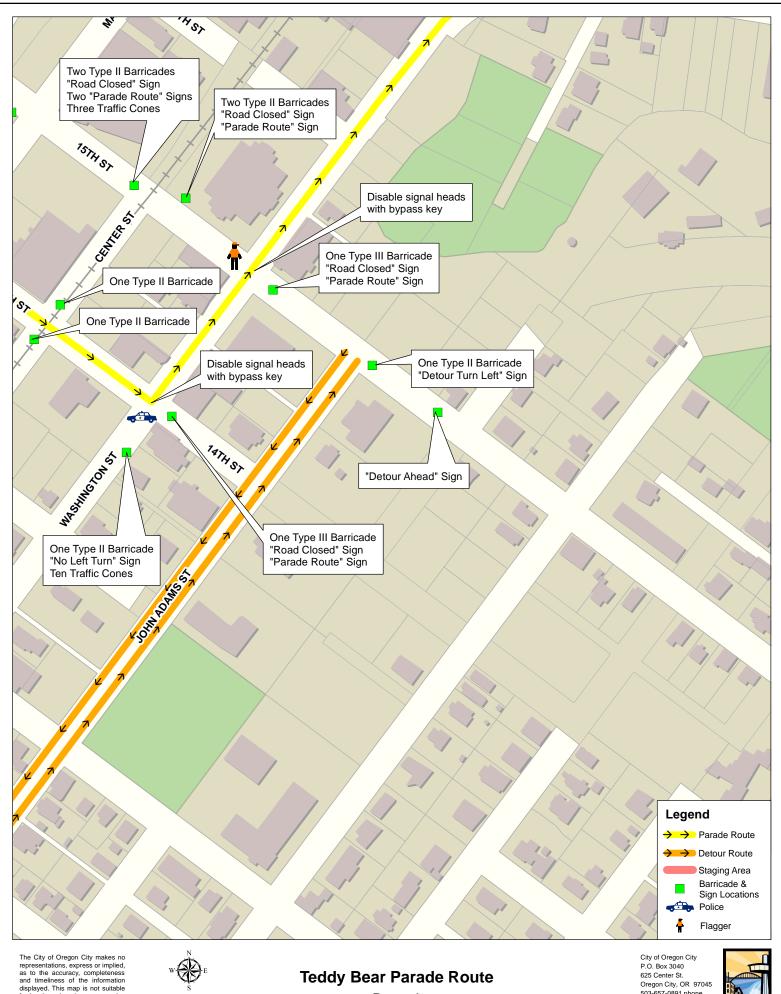

Page: 2

503-657-0891 phone 503-657-6629 fax

Page: 3

503-657-0891 phone 503-657-6629 fax www.ci.oregon-city.or

Page: 4

503-657-0891 phone 503-657-6629 fax www.ci.oregon-city.or.us

Page: 5

Oregon City, OR 97045 503-657-0891 phone 503-657-6629 fax www.ci.oregon-city.or.us