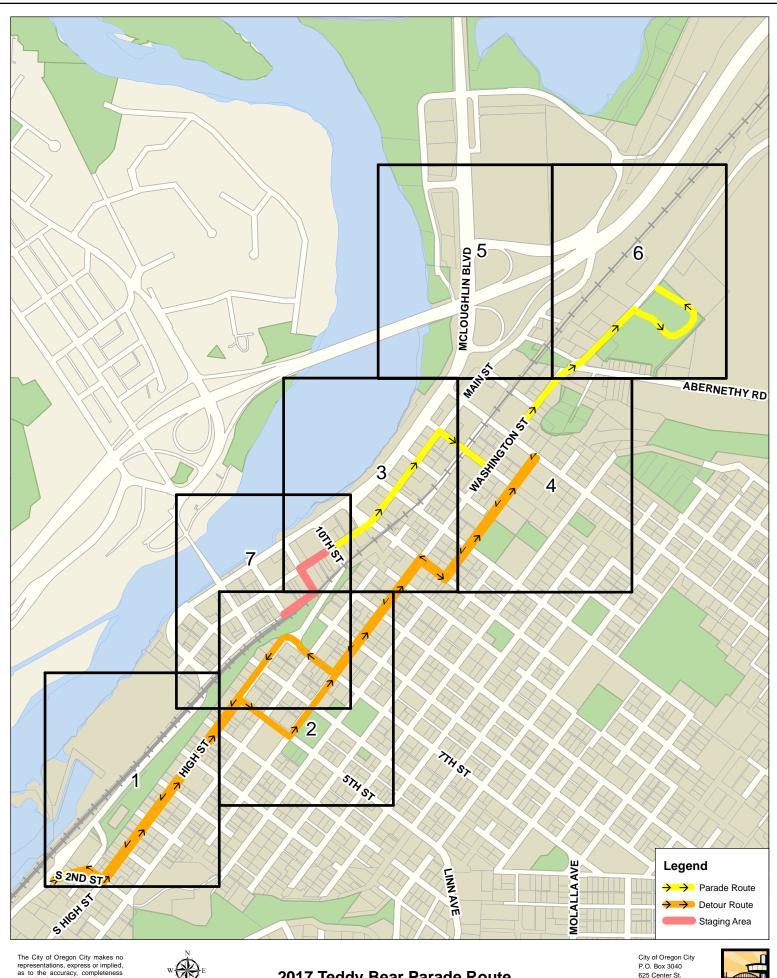

2017 Teddy Bear Parade Route
Tile Index

City of Oregon City P.O. Box 3040 625 Center St. Oregon City, OR 97045 503-657-6829 fax www.ci.oregon-city.or.us

Page: 1

503-657-0891 phone 503-657-6629 fax www.ci.oregon-city.or.