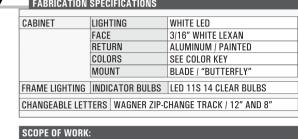

The signage having modern metal design elements will not create a false sense of historical development.

The marquee sign is a classic look that incorporates an older 1930's feel with manually interchangeable letters allowing the business owner to change messages to the public. The lights surrounding the sign's frame will be more bulbous, and will not flash or scroll ("chasing") across the façade. This is in an effort to achieve a classic look, while still respecting the residents in the area.