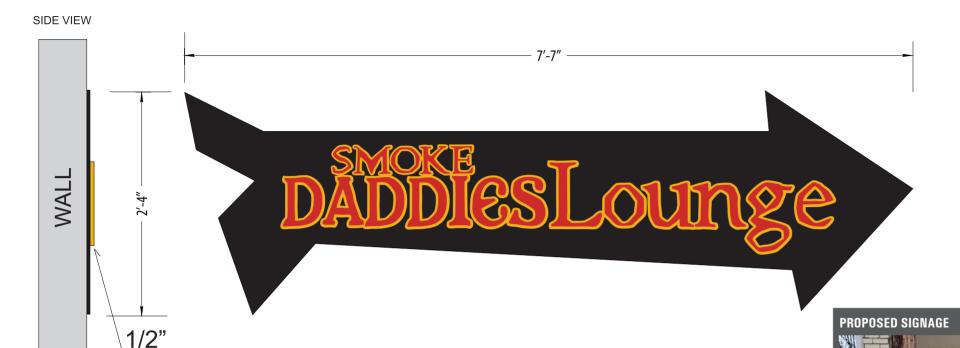

The other two (2) signs on the building are single-faced wall signs. The first is a non-illuminated panel sign with dimensional lettering on the face. This is located near the corner of 7<sup>th</sup> St and Washington St. The sign itself is an arrow with the business name, directing patrons to the rear of the building where the entrance will be further down Washington St. This sign advertises the business but is key in directing flow of people to the entrance.