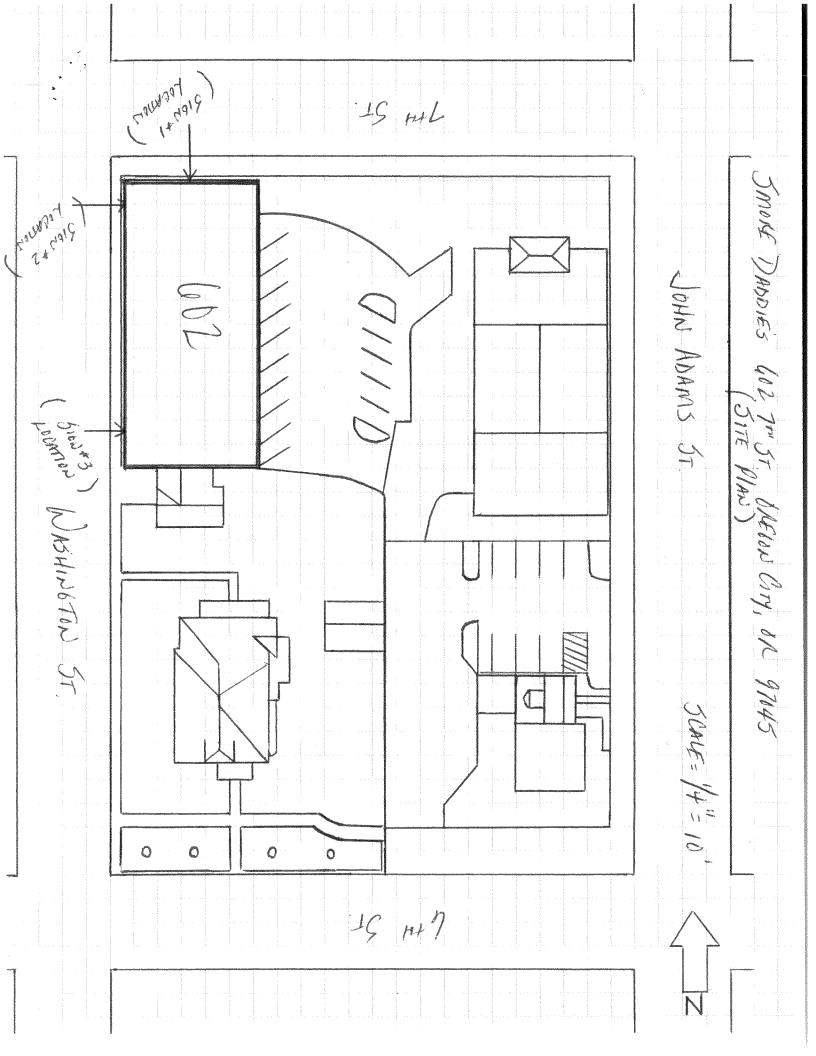

www.crcstv.cry/piastsing

Smoke Daddies New Signage Narrative for Historic Review

3-1-19

Smoke Daddies is a new restaurant business located at 602 7<sup>th</sup> St. – Oregon City, OR 97045 and is proposing three (3) new signs on the building at the mentioned address. This structure is in the MUC-1 (commercial) zone. It is also Historic in nature and falls under the regulations of the ZONE.

With this application being reviewed, we are submitting professional shop drawings of the signage. This is to depict what the overall look and concept of the proposed signage will entail. Additionally, we've included site specific information including a site plan and elevations (to scale), and photos of the existing location.

The other two (2) signs on the building are single-faced wall signs. The first is a non-illuminated panel sign with dimensional lettering on the face. This is located near the corner of 7<sup>th</sup> St and Washington St. The sign itself is an arrow with the business name, directing patrons to the rear of the building where the entrance will be further down Washington St. This sign advertises the business but is key in directing flow of people to the entrance.