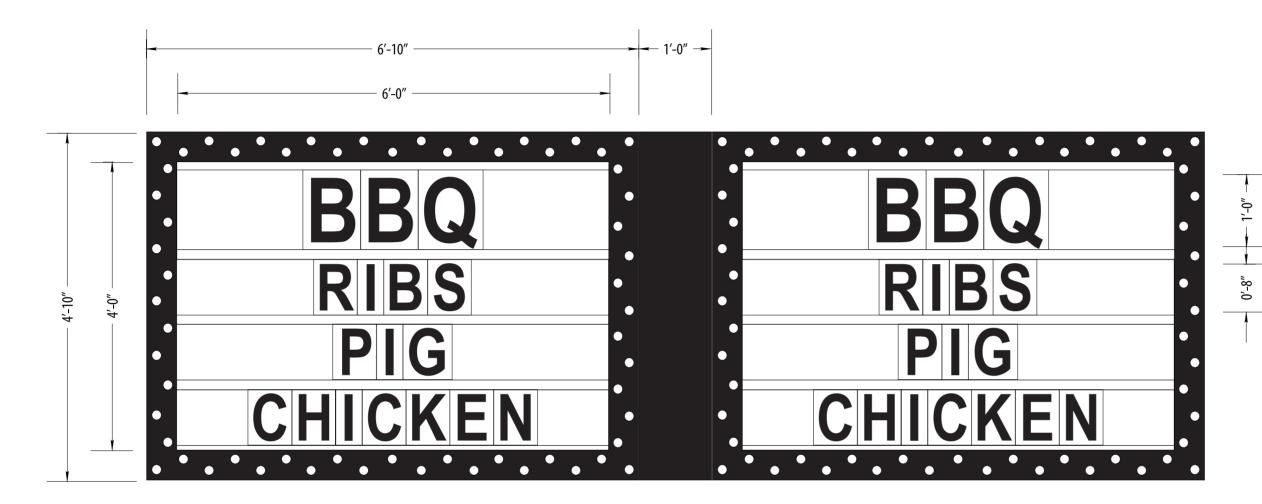

The signage having modern metal design elements will not create a false sense of historical development.

The marquee sign is a classic look that incorporates an older 1930's feel with manually interchangeable letters allowing the business owner to change messages to the public. The lights surrounding the sign's frame will be more bulbous, and will not flash or scroll ("chasing") across the façade. This is in an effort to achieve a classic look, while still respecting the residents in the area.