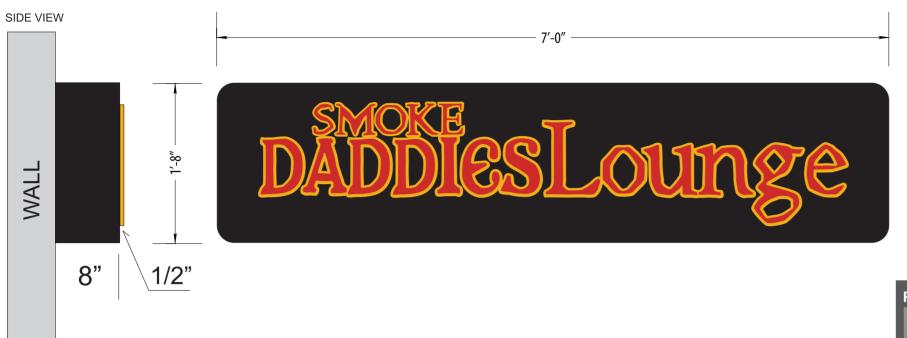

The second wall sign is an illuminated panel sign with "push-through" lettering. This lettering style uses thicker acrylic letters that illuminate from the inside of the sign and produce an edge-lit effect. It is a higher end look, and creates a small "halo" glow around the lettering, which will again be the business name. This is not an overly large sign, and will reside above the entrance to the business.