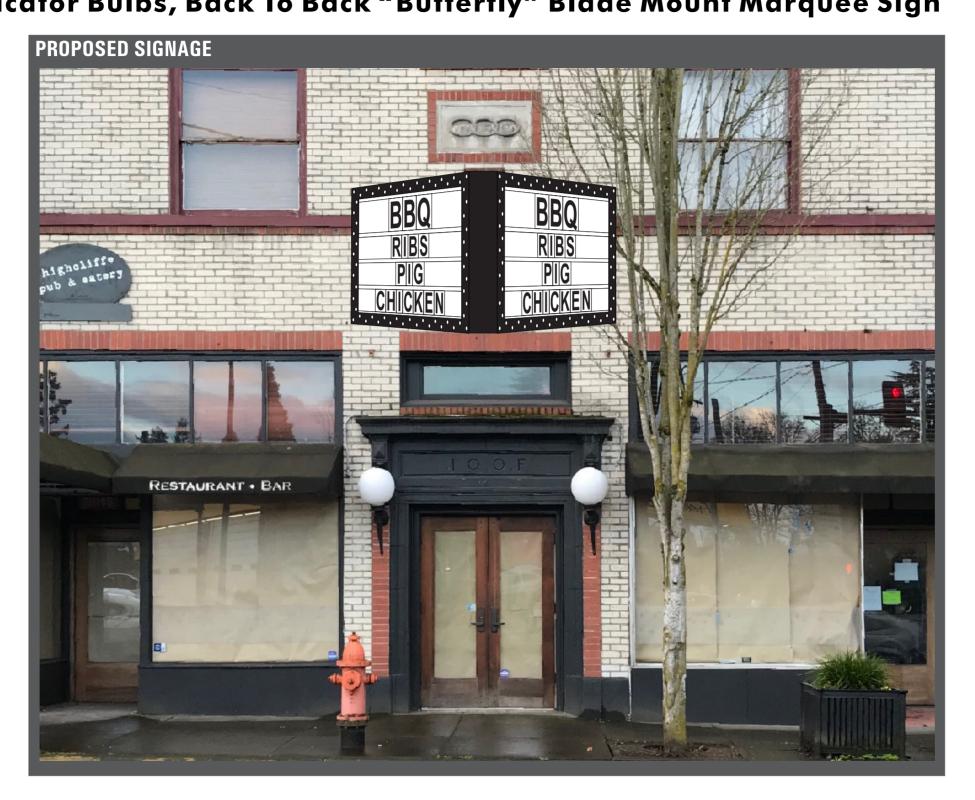

The signage having modern metal design elements will not create a false sense of historical development.

The marquee sign is a classic look that incorporates an older 1930's feel with manually interchangeable letters allowing the business owner to change messages to the public. The lights surrounding the sign's frame will be more bulbous, and will not flash or scroll ("chasing") across the façade. This is in an effort to achieve a classic look, while still respecting the residents in the area.

The overall design intent of this signage package is to brand the business and also comply with local sign codes and the Historic nature of the building. By maintaining a classic look, but also providing a quality sign product, the package should meet the standards required by code. Additionally, adding the marquee sign on the 7<sup>th</sup> St. façade of the building will add to the street's overall aesthetic by creating a more classic look, even though the business is new.