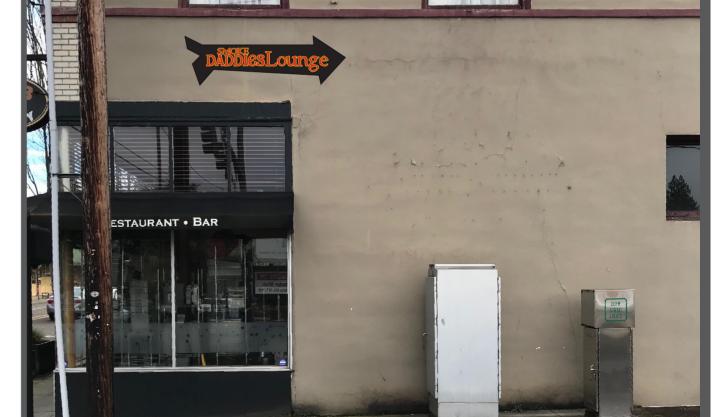

In mounting these proposed signs, there will be no alterations to any of the original designing features, trim, or other elements. There are currently 2 signs on the 7<sup>th</sup> street building face; one flat panel sign and an electric projecting sign. Both of these will be removed. The proposed placement of the signs will have a limited impact on the architectural features of the building while allowing the business to have a reasonable amount of advertising signage to ensure success of the business.

The other two (2) signs on the building are single-faced wall signs. The first is a non-illuminated panel sign with dimensional lettering on the face. This is located near the corner of 7<sup>th</sup> St and Washington St. The sign itself is an arrow with the business name, directing patrons to the rear of the building where the entrance will be further down Washington St. This sign advertises the business but is key in directing flow of people to the entrance.