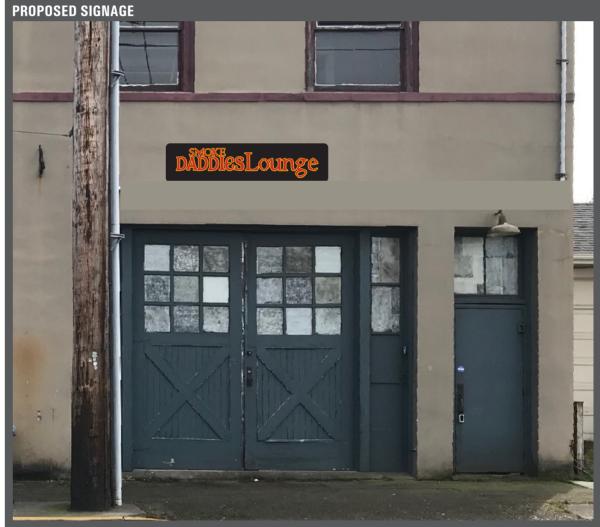

www.crcstv.cry/piastsing

Smoke Daddies New Signage Narrative for Historic Review

3-1-19

Smoke Daddies is a new restaurant business located at 602 7<sup>th</sup> St. – Oregon City, OR 97045 and is proposing three (3) new signs on the building at the mentioned address. This structure is in the MUC-1 (commercial) zone. It is also Historic in nature and falls under the regulations of the ZONE.

The signage having modern metal design elements will not create a false sense of historical development.

The marquee sign is a classic look that incorporates an older 1930's feel with manually interchangeable letters allowing the business owner to change messages to the public. The lights surrounding the sign's frame will be more bulbous, and will not flash or scroll ("chasing") across the façade. This is in an effort to achieve a classic look, while still respecting the residents in the area.

The second wall sign is an illuminated panel sign with "push-through" lettering. This lettering style uses thicker acrylic letters that illuminate from the inside of the sign and produce an edge-lit effect. It is a higher end look, and creates a small "halo" glow around the lettering, which will again be the business name. This is not an overly large sign, and will reside above the entrance to the business.

We appreciate the value and significance of this historic site and will strive to enhance the design features of the façade. The sign material is made from metal which is an appropriate contrast to the brick walls, wood window and door framing and metal light fixtures. The placement of the signs will have a limited visual impact. The Historic Review Board may find that the goal of providing a prominent location for the signs is not outweighed by the impact that the signs will have on the building.