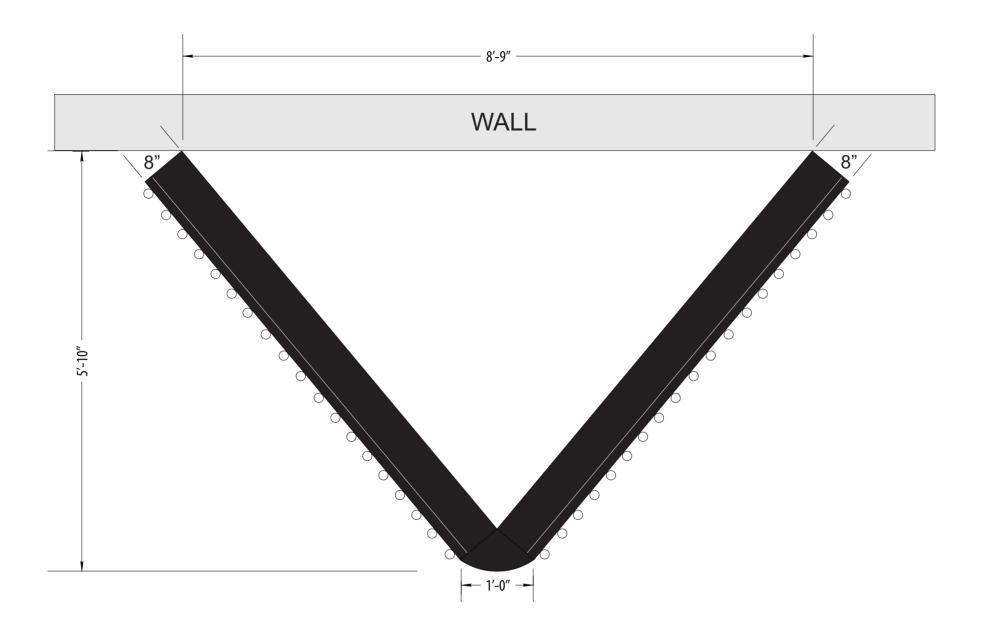

The signage having modern metal design elements will not create a false sense of historical development.

The marquee sign is a classic look that incorporates an older 1930's feel with manually interchangeable letters allowing the business owner to change messages to the public. The lights surrounding the sign's frame will be more bulbous, and will not flash or scroll ("chasing") across the façade. This is in an effort to achieve a classic look, while still respecting the residents in the area.