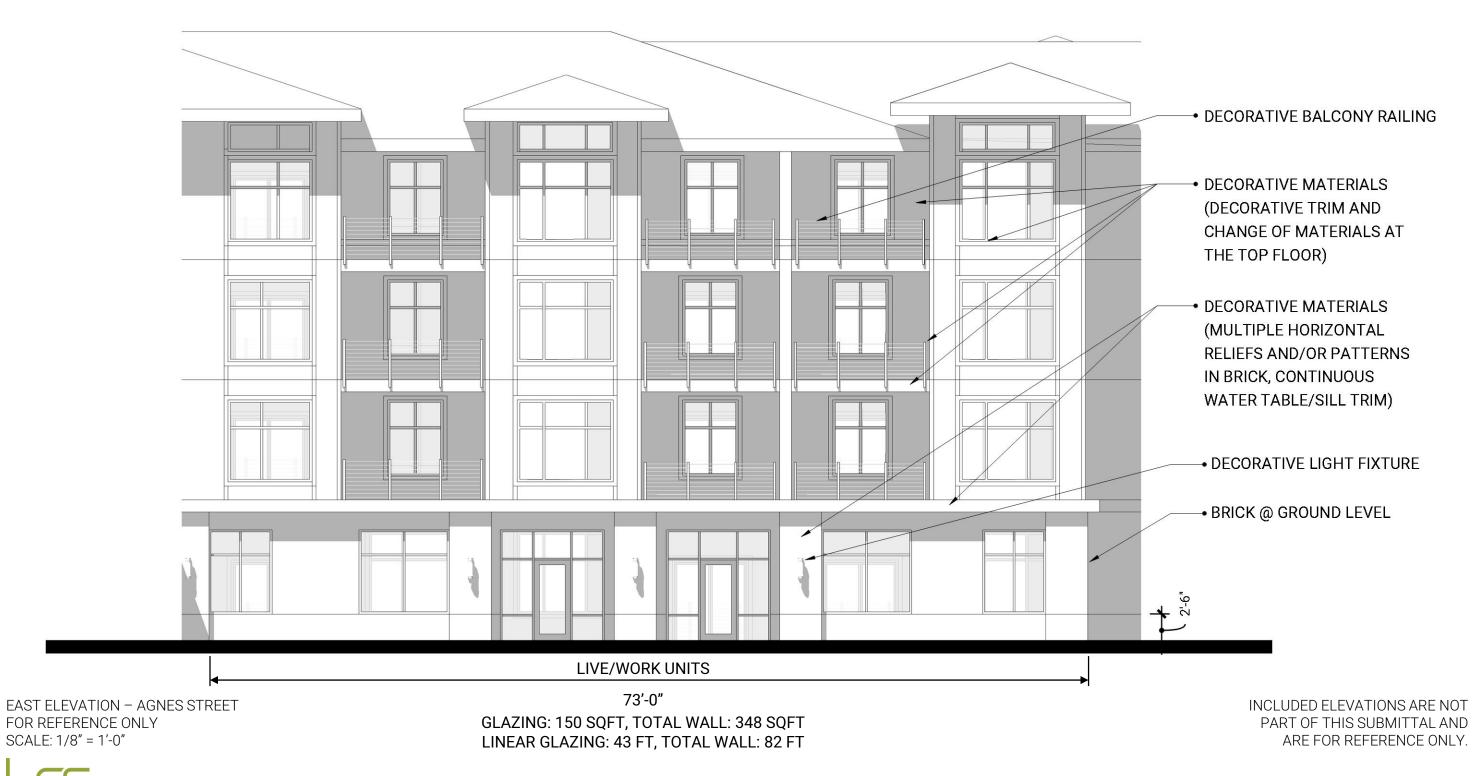

# ELEVATIONS BUILDING A1

GLAZING: 81'-4" TOTAL WALL: 121'-8"

EAST ELEVATION – AGNES STREET FOR REFERENCE ONLY SCALE: 1/16" = 1'-0"