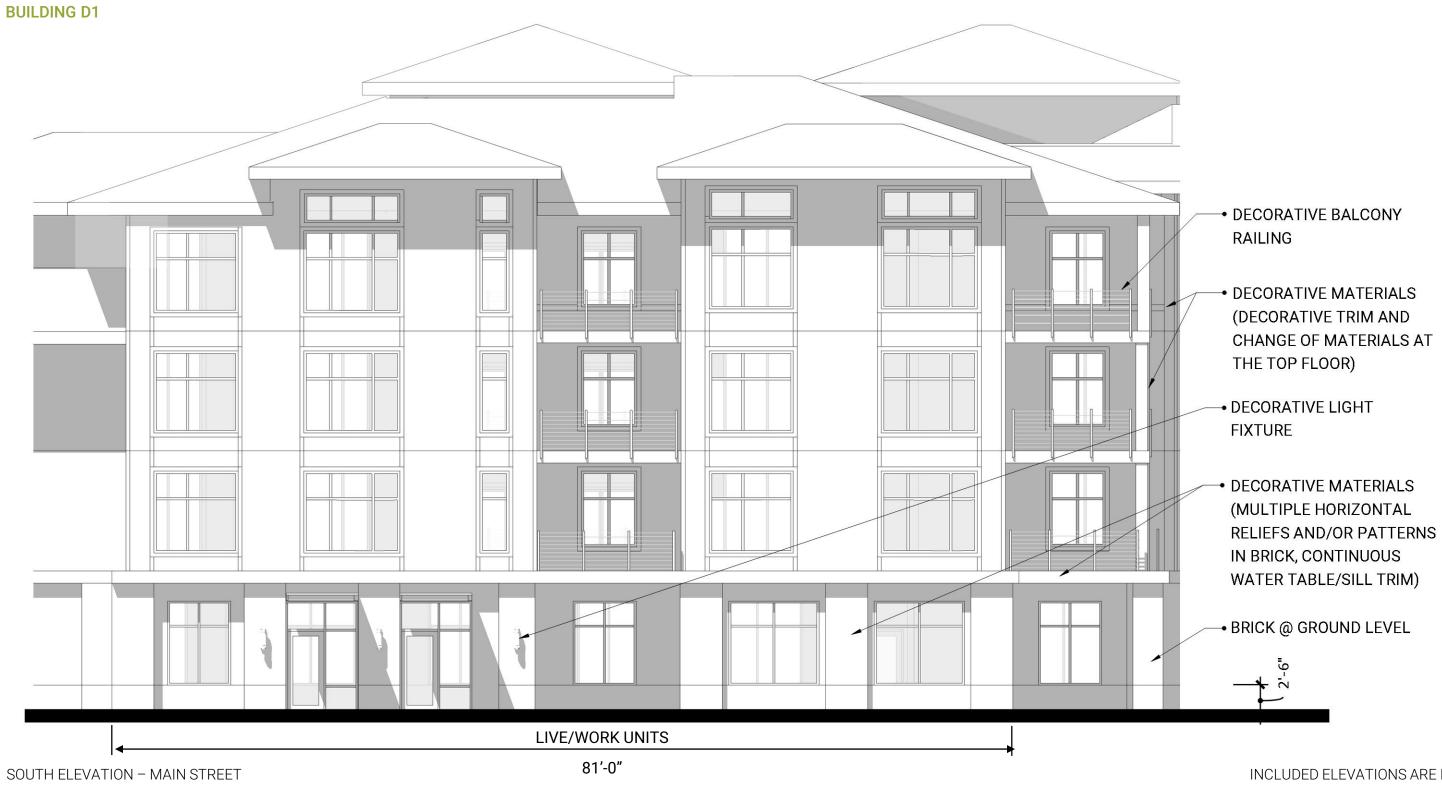

## ELEVATIONS

**BUILDING D1** 

SOUTH ELEVATION – MAIN STREET FOR REFERENCE ONLY SCALE: 1/16" = 1'-0"