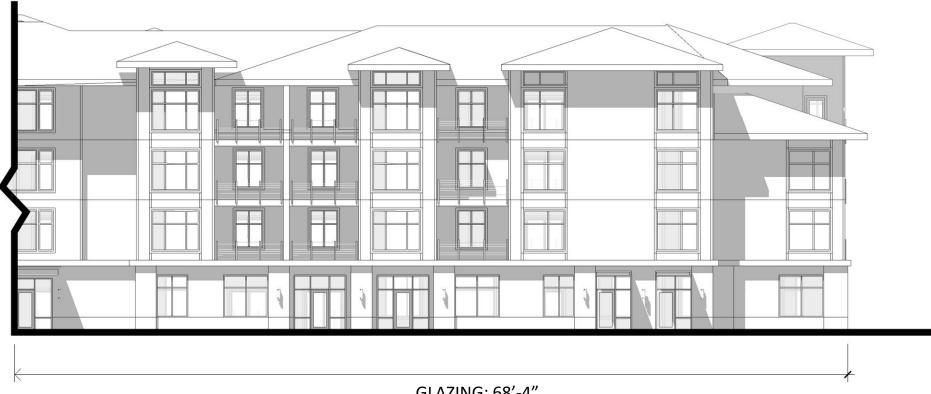

## ELEVATIONS BUILDING B1 PARTIAL - SOUTH

TOTAL WALL: 277'-0"

EAST ELEVATION – AGNES STREET FOR REFERENCE ONLY SCALE: 1/16" = 1'-0"