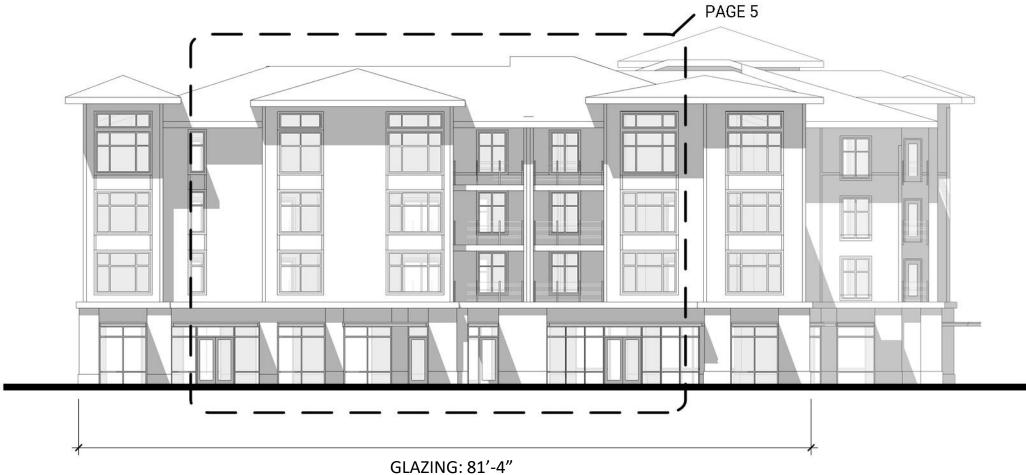

# ELEVATIONS BUILDING A1

GLAZING: 81'-4" TOTAL WALL: 121'-8"

EAST ELEVATION – AGNES STREET FOR REFERENCE ONLY SCALE: 1/16" = 1'-0"