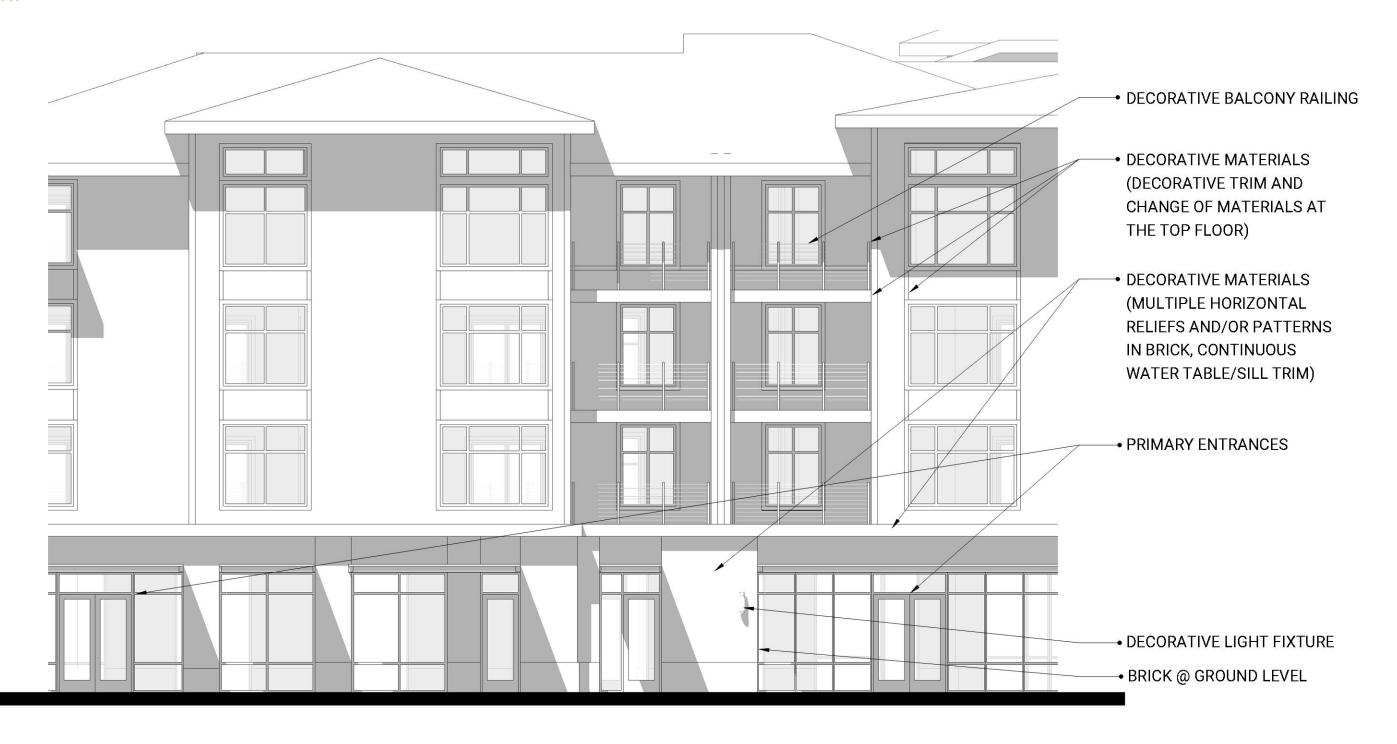

### ENLARGED ELEVATIONS

**BUILDING A1** 

EAST ELEVATION – AGNES STREET FOR REFERENCE ONLY SCALE: 1/8" = 1'-0"