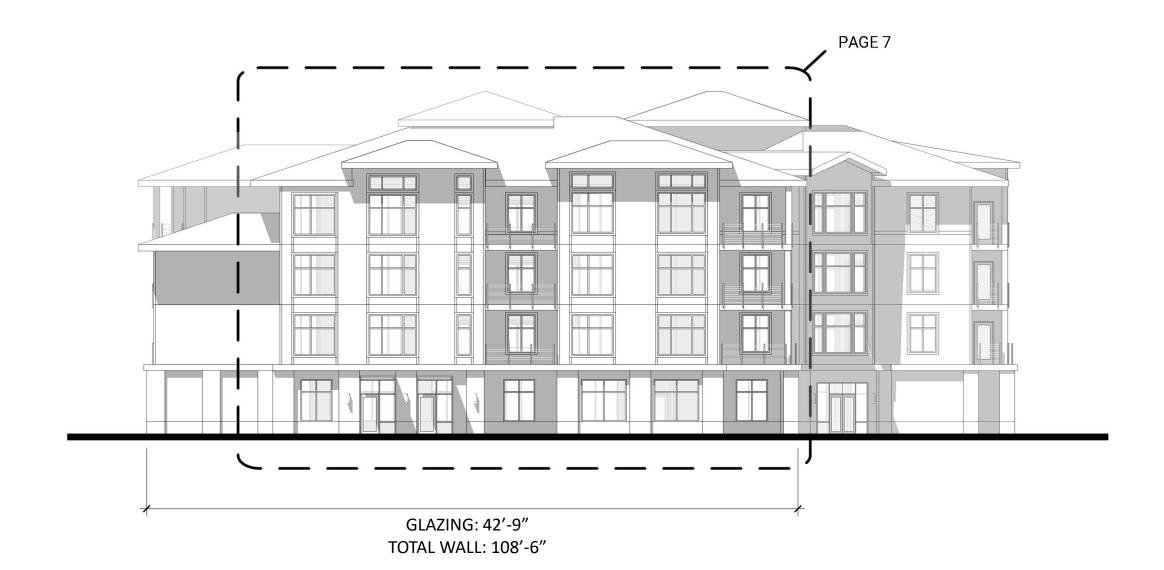

## ELEVATIONS

**BUILDING D1** 

SOUTH ELEVATION – MAIN STREET FOR REFERENCE ONLY SCALE: 1/16" = 1'-0"