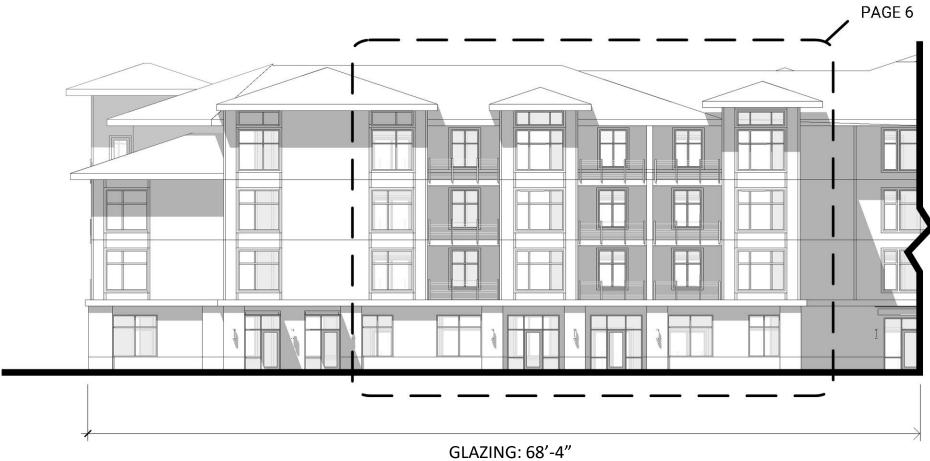

# ELEVATIONS BUILDING B1 PARTIAL - NORTH

GLAZING: 68'-4" TOTAL WALL: 277'-0"

EAST ELEVATION – AGNES STREET FOR REFERENCE ONLY SCALE: 1/16" = 1'-0"