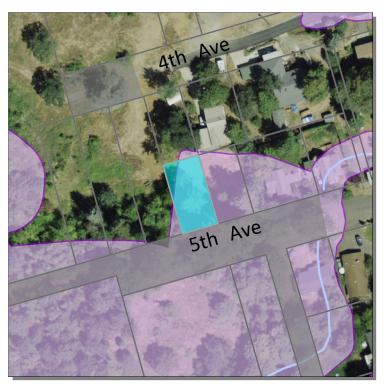

nformation**

 Parcel Area (GIS - acres):
 0.12

 Parcel Area (GIS - sq. ft):
 5,194

 Twn/Rng/Sec:
 3S 1E 1

 Tax Map Reference:
 31E01AA (03\_3s1e01aa)

### Values

| Import Date:                                            | 08/30/2018 |  |  |
|---------------------------------------------------------|------------|--|--|
| Land Value (Mkt):                                       | \$65,294   |  |  |
| Building Value (Mkt): \$0                               |            |  |  |
| Total Value (Mkt):                                      | \$65,294   |  |  |
| Note: The values above are Market, NOT Assessed values. |            |  |  |
| Assessed Value:                                         | \$38,693   |  |  |
| Exempt Amount:                                          | \$0        |  |  |



Taxlot highlighted in blue

### Planning Designations

Zoning: R-6 Comprehensive Plan: LR Subdivision: (91) FIRST ADDITION TO THE TOWN OF CANEMAH PUD (if known): Partition Plat: N/A Neighborhood Assn: CANEMAH Urban Renewal District: N/A Concept Plan: N/A Historic District: CHD Historic Designated Structure: N/A

In Willamette Greenway? Y In Geologic Hazard? Y In High Water Table Area? N In Nat. Res. Ovl. Dist. (NROD)? Y In 1996/FEMA 100 Yr Floodplain? N In FEMA Floodway? N In FEMA Floodway? N In Sewer Moratorium Area? N In Sewer Moratorium Area? N In Thayer Pond Fee Area? N In Byrcrk. Rd Access Plan Area? N In Barlow Trail Corridor? N In Enterprise Zone? N In SDC Discount Area? N In Vert. House Dev. Zone? N

The City of Oregon City makes no representations, express or implied, as to the