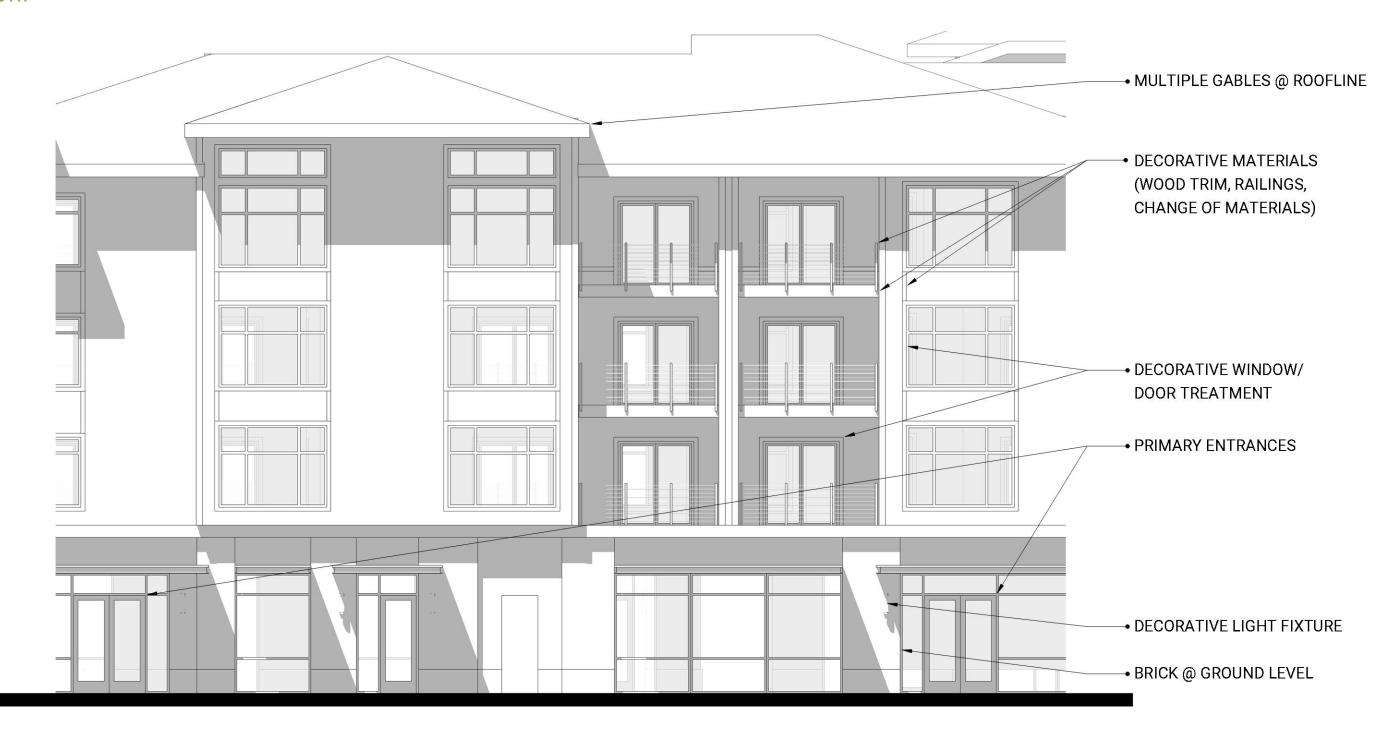

### ENLARGED ELEVATIONS

**BUILDING A1** 

EAST ELEVATION – AGNES STREET SCALE: 1/8" = 1'-0"