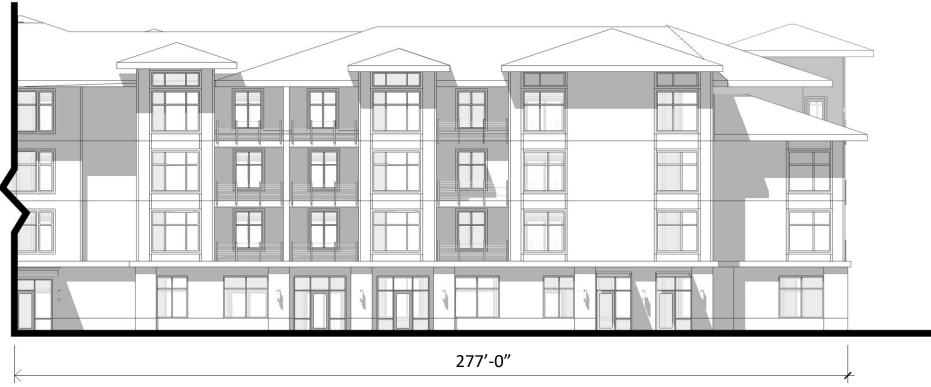

## ELEVATIONS BUILDING B1 PARTIAL - NORTH

GLAZING: 518 SQFT TOTAL WALL: 1,384 SQFT

EAST ELEVATION – AGNES STREET SCALE: 1/16" = 1'-0"