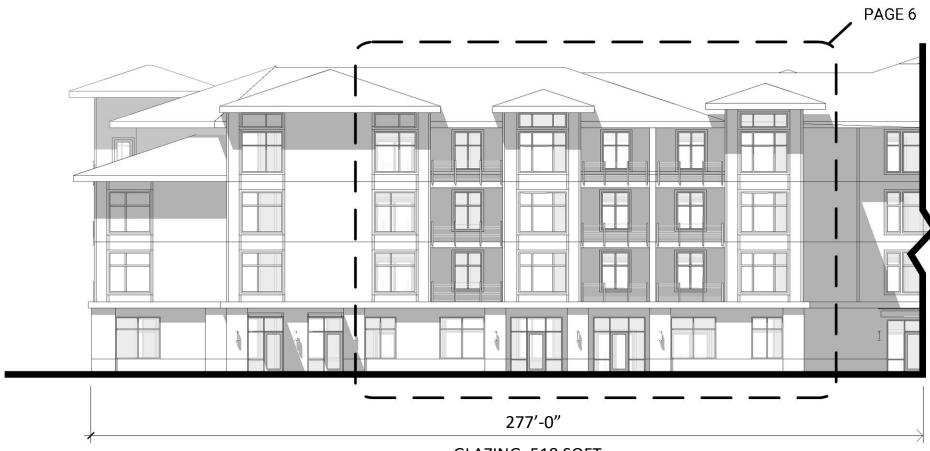

## ELEVATIONS BUILDING B1 PARTIAL - SOUTH

GLAZING: 518 SQFT TOTAL WALL: 1,384 SQFT

EAST ELEVATION – AGNES STREET SCALE: 1/16" = 1'-0"