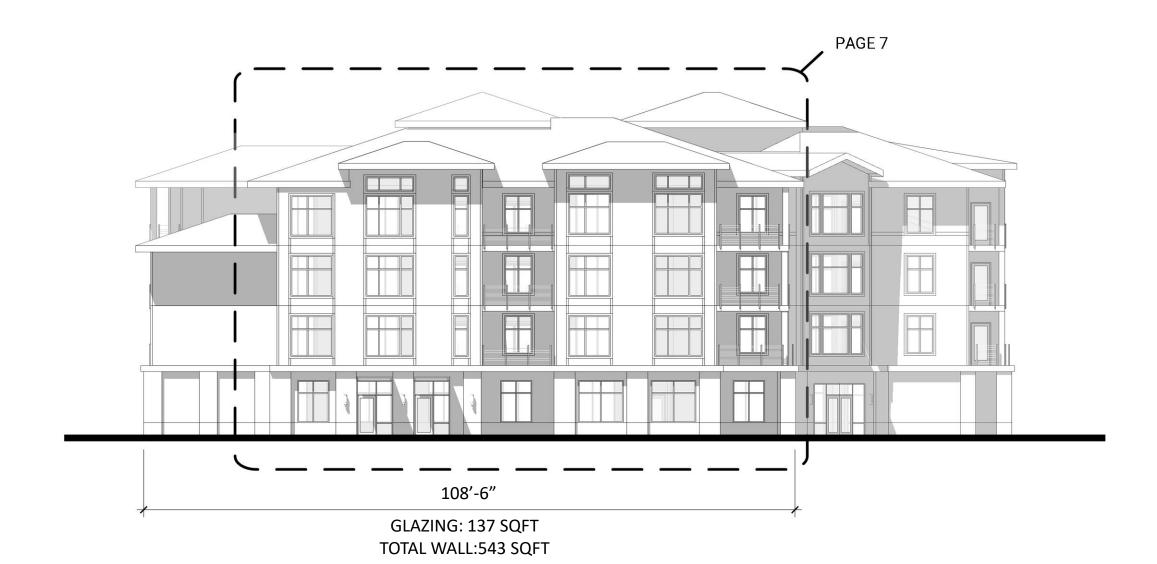

# ELEVATIONS BUILDING A1



GLAZING: 365 SQFT TOTAL WALL: 608 SQFT

EAST ELEVATION – AGNES STREET SCALE: 1/16" = 1'-0"



## ELEVATIONS BUILDING B1 PARTIAL - SOUTH



GLAZING: 518 SQFT TOTAL WALL: 1,384 SQFT

EAST ELEVATION – AGNES STREET SCALE: 1/16" = 1'-0"



## ELEVATIONS BUILDING B1 PARTIAL - NORTH



GLAZING: 518 SQFT TOTAL WALL: 1,384 SQFT

EAST ELEVATION – AGNES STREET SCALE: 1/16" = 1'-0"



# ELEVATIONS BUILDING D1



SOUTH ELEVATION - MAIN STREET SCALE: 1/16" = 1'-0"



### ENLARGED ELEVATIONS

**BUILDING A1** 



EAST ELEVATION – AGNES STREET SCALE: 1/8" = 1'-0"



#### ENLARGED ELEVATIONS

**BUILDING B1** 



EAST ELEVATION – AGNES STREET SCALE: 1/8" = 1'-0"

GLAZING: 150 SQFT, TOTAL WALL: 348 SQFT LINEAR GLAZING: 43 FT, TOTAL WALL: 82 FT



### ENLARGED ELEVATIONS



SOUTH ELEVATION - MAIN STREET SCALE: 1/8" = 1'-0"

GLAZING: 124 SQFT, TOTAL WALL: 375 SQFT LINEAR GLAZING: 43 FT, TOTAL WALL: 93 FT