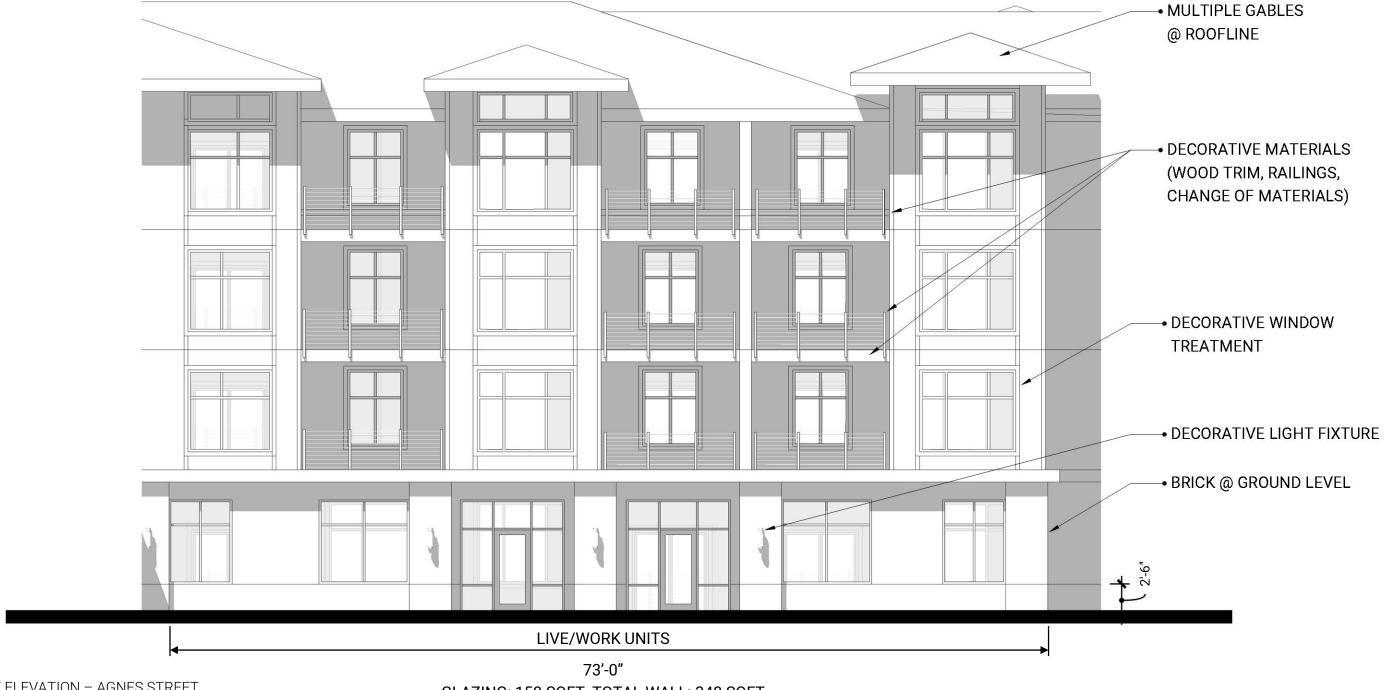

#### ENLARGED ELEVATIONS

**BUILDING B1** 

EAST ELEVATION – AGNES STREET SCALE: 1/8" = 1'-0"

GLAZING: 150 SQFT, TOTAL WALL: 348 SQFT LINEAR GLAZING: 43 FT, TOTAL WALL: 82 FT