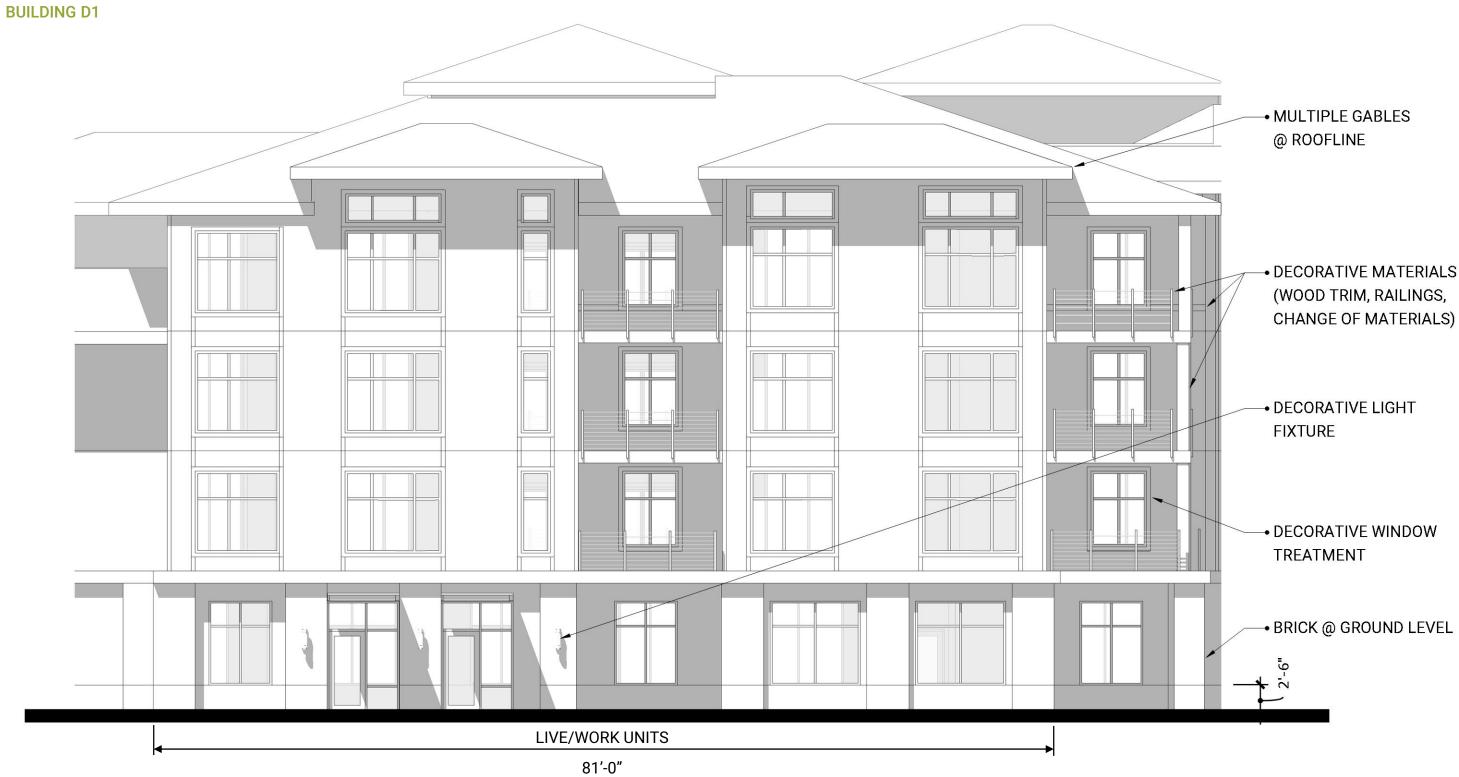

# ELEVATIONS BUILDING D1

SOUTH ELEVATION - MAIN STREET SCALE: 1/16" = 1'-0"

### ENLARGED ELEVATIONS

SOUTH ELEVATION - MAIN STREET SCALE: 1/8" = 1'-0"

GLAZING: 124 SQFT, TOTAL WALL: 375 SQFT LINEAR GLAZING: 43 FT, TOTAL WALL: 93 FT