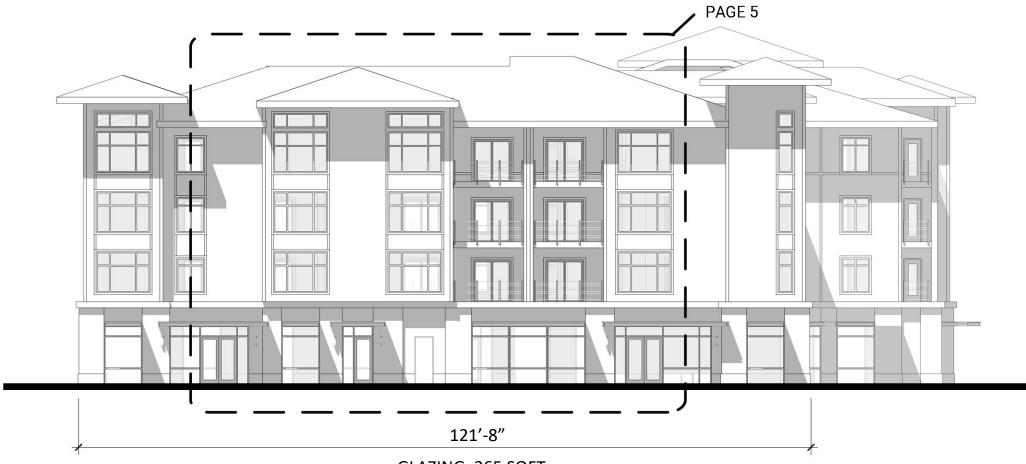

# ELEVATIONS BUILDING A1

GLAZING: 365 SQFT TOTAL WALL: 608 SQFT

EAST ELEVATION – AGNES STREET SCALE: 1/16" = 1'-0"