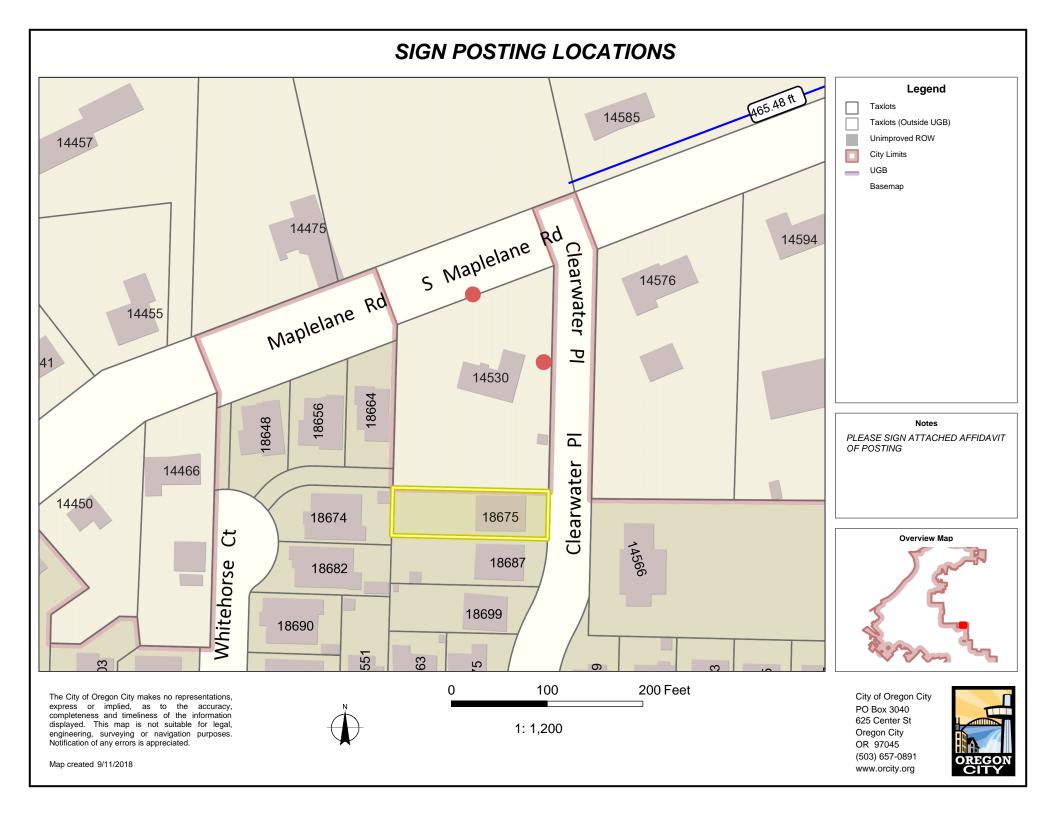

# NOTICE OF PLANNING COMMISSION PUBLIC HEARING Mailed on September 12, 2018

| HEARING DATES:     | On Monday, October 22, 2018 the City of Oregon City Planning Commission will conduct a public hearing at 7:00 p.m. in the Commission Chambers at City Hall, 625 Center Street, Oregon City 97045 on the following Type IV Applications. Any interested party may testify at the public hearings or submit written testimony at or prior to the close of the Commission hearing. Written comments must be received by close of business at City Hall (5:00PM) 10 days before the scheduled hearing to be included in the staff report. Written comments received within 10 days of the hearing will be provided to the Commission at the hearing if received by 3:30pm the day of the hearing. After 3:30 pm on the day of the hearing, all written testimony must be submitted in writing at the hearing. The City Commission hearing date for this application will be scheduled once the Planning Commission reaches a formal recommendation.                                                                                                                                                                                                                                                                                                                   |
|--------------------|-------------------------------------------------------------------------------------------------------------------------------------------------------------------------------------------------------------------------------------------------------------------------------------------------------------------------------------------------------------------------------------------------------------------------------------------------------------------------------------------------------------------------------------------------------------------------------------------------------------------------------------------------------------------------------------------------------------------------------------------------------------------------------------------------------------------------------------------------------------------------------------------------------------------------------------------------------------------------------------------------------------------------------------------------------------------------------------------------------------------------------------------------------------------------------------------------------------------------------------------------------------------|
| FILE NUMBERS:      | GLUA-18-00020<br>AN-18-00002: Annexation (0.76 acres)                                                                                                                                                                                                                                                                                                                                                                                                                                                                                                                                                                                                                                                                                                                                                                                                                                                                                                                                                                                                                                                                                                                                                                                                             |
|                    | ZC-18-00001: Zone Change (Clackamas County FU-10 to Oregon City R-6) MP-18-00004: Minor Partition (3 lots)                                                                                                                                                                                                                                                                                                                                                                                                                                                                                                                                                                                                                                                                                                                                                                                                                                                                                                                                                                                                                                                                                                                                                        |
| APPLICANT / OWNER: | Dean Cunningham, 14530 S Maplelane Rd, Oregon City, OR 97045                                                                                                                                                                                                                                                                                                                                                                                                                                                                                                                                                                                                                                                                                                                                                                                                                                                                                                                                                                                                                                                                                                                                                                                                      |
| REPRESENTATIVE:    | Debbie Cleek, The Bookin Group, 1140 SW 11 <sup>th</sup> Ave, Ste. 500, Portland, OR 97205                                                                                                                                                                                                                                                                                                                                                                                                                                                                                                                                                                                                                                                                                                                                                                                                                                                                                                                                                                                                                                                                                                                                                                        |
| REQUEST:           | Annexation of a 0.76 acre property into the city limits of Oregon City. The site is within the Oregon City Urban Growth Boundary and has a Comprehensive Plan designation of Low Density Residential. The applicant is additionally seeking approval for a Zone Change from Clackamas County Future Urban 10-Acre (FU-10) Zone to "R-6" Single-Family Dwelling District and a Minor Partition of 3 lots.                                                                                                                                                                                                                                                                                                                                                                                                                                                                                                                                                                                                                                                                                                                                                                                                                                                          |
| PROJECT WEBPAGE:   | https://www.orcity.org/planning/project/glua-18-00020-18-00002-mp-18-00004-zc-18-00001                                                                                                                                                                                                                                                                                                                                                                                                                                                                                                                                                                                                                                                                                                                                                                                                                                                                                                                                                                                                                                                                                                                                                                            |
| LOCATION:          | 14530 S Maplelane Rd, Oregon City, OR 97045<br>Clackamas County APN: 3-2E-04DB-00500                                                                                                                                                                                                                                                                                                                                                                                                                                                                                                                                                                                                                                                                                                                                                                                                                                                                                                                                                                                                                                                                                                                                                                              |
| CONTACT PERSON:    | Pete Walter, AICP, Planner (503) 496-1568, Email: <a href="mailto:pwalter@orcity.org">pwalter@orcity.org</a>                                                                                                                                                                                                                                                                                                                                                                                                                                                                                                                                                                                                                                                                                                                                                                                                                                                                                                                                                                                                                                                                                                                                                      |
| NEIGHBORHOOD:      | Caufield Neighborhood Association                                                                                                                                                                                                                                                                                                                                                                                                                                                                                                                                                                                                                                                                                                                                                                                                                                                                                                                                                                                                                                                                                                                                                                                                                                 |
| CRITERIA:          | Annexation: Metro Code 3.09, Oregon City Municipal Code Title 14, the Land Use chapter of the Clackamas County Comprehensive Plan, the City / County Urban Growth Management Agreement, and Sections 11 and 14 of the Oregon City Comprehensive Plan. Zone Change and Partion: Administration and Procedures are set forth in Chapter 17.50, Zoning Changes and Amendments in Chapter 17.68, "R-6" Single-Family Dwelling District, Streets, Sidewalks and Public Places in Chapter 12.04; Public and Street Trees in Chapter 12.08; Stormwater Management in Chapter 13.12; Grading, Filling and Excavating in Chapter 15.48; Minimum Improvements and Design Standards for Land Divisions in Chapter 16.12; Minor Partitions – Processes and Standards in Chapter 16.16; Tree Protection Standards in Chapter 17.41; and Erosion and Sediment Control in Chapter 17.47 of the Oregon City Municipal Code. The City Code Book is available on-line at <a href="www.orcity.org">www.orcity.org</a> . Oregon City Comprehensive Plan Policies and Goals: Section 1: Goals 1.2; Section 2: Goals 2.1, 2.7; Section 5: Policy 5.4.4; Section 6: Policy 6.1.1, Policy 6.2.1; Section 10: Goal 10.1, Policy 10.1.3; Section 11: Goal 11.1; Section 12: Goal 12. B,C,D. |

FILE NUMBERS: GLUA-18-00020

AN-18-00002: Annexation (0.76 acres)

ZC-18-00001: Zone Change (Clackamas County FU-10 to Oregon City R-6)

MP-18-00004: Minor Partition (3 lots)

APPLICANT / OWNER: Dean Cunningham, 14530 S Maplelane Rd, Oregon City, OR 97045 REPRESENTATIVE:Debbie Cleek, The Bookin Group, 1140 SW 11th Ave, Ste. 500, Portland, OR 97205

REQUEST: Annexation of a 0.76 acre property into the city limits of Oregon City. The site is within the Oregon City Urban Growth Boundary and has a Comprehensive Plan designation of Low Density Residential. The applicant is additionally seeking approval for a Zone Change from Clackamas County Future Urban 10-Acre (FU-10) Zone to "R-6" Single-Family Dwelling District and a Minor Partition of 3 lots.

PROJECT WEBPAGE:https://www.orcity.org/planning/project/glua-18-00020-18-00002-mp-18-00004-zc-18-00001

LOCATION: 14530 S Maplelane Rd, Oregon City, OR 97045

Clackamas County APN: 3-2E-04DB-00500

CONTACT PERSON: Pete Walter, AICP, Planner (503) 496-1568, Email: pwalter@orcity.org