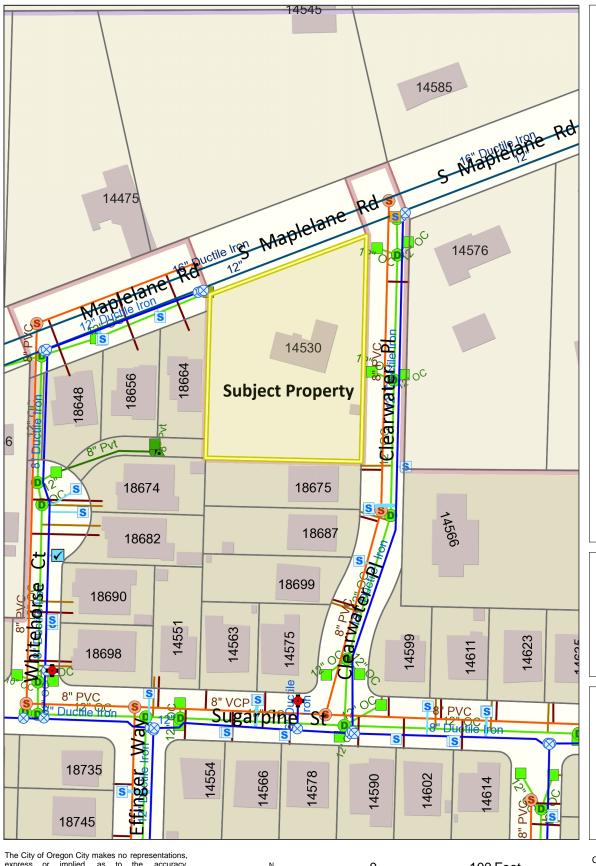

## AN-18-00002 / ZC-18-00001 / MP-18-00004

Taxlots Taxlots (Outside UGB) Unimproved ROW Water Hydrants (Other owner) OC CRWD Private Water Service Meters (Other owner or Type not defi ОС CRWD S Water Master Meters (Other owner) OC Water Irrigation Meters (Other owner) ОС П CRWD Water Valves (non PRV) (Other owner) OC - Open OC - Closed OC - Abandoned CRWD - Open CRWD - Closed CRWD - Abandoned Private - Open Private - Closed Private - Abandoned South Fork - Open South Fork - Closed

Legend

Notes
AN-18-00002 /

ZC-18-00001 / MP-18-00004

The City of Oregon City makes no representations, express or implied, as to the accuracy, completeness and timeliness of the information displayed. This map is not suitable for legal, engineering, surveying or navigation purposes. Notification of any errors is appreciated.

0 100 Feet 1: 1,200 City of Oregon City PO Box 3040 625 Center St Oregon City OR 97045 (503) 657-0891 www.orcity.org