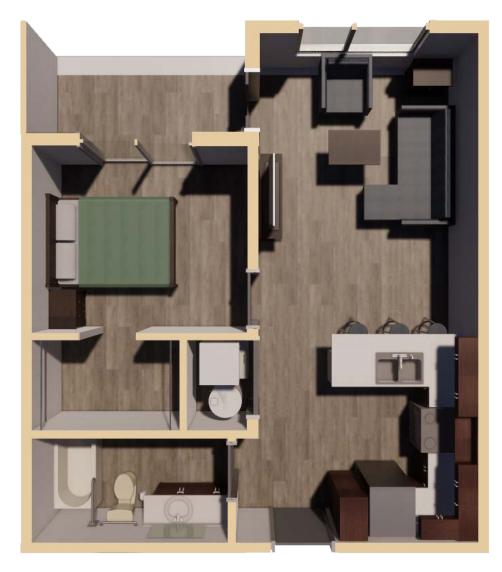

## UNIT PLANS RENDERED UNITS PLANS

ONE BEDROOM

TWO BEDROOM

LIVE/WORK ONE BEDROOM

THREE BEDROOM