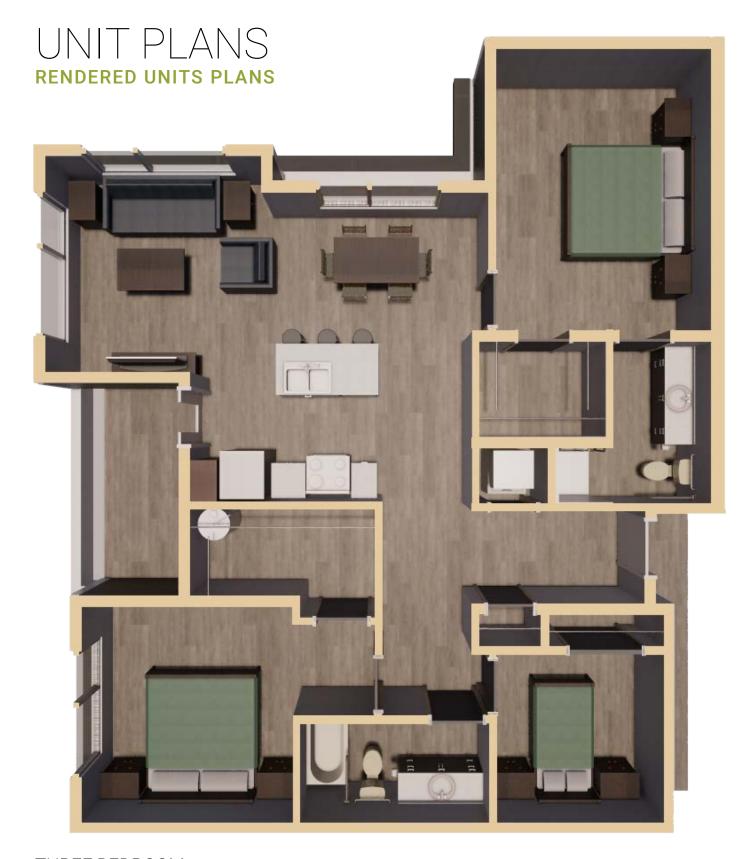

## UNIT PLANS RENDERED UNITS PLANS

ONE BEDROOM

TWO BEDROOM

LIVE/WORK ONE BEDROOM

THREE BEDROOM