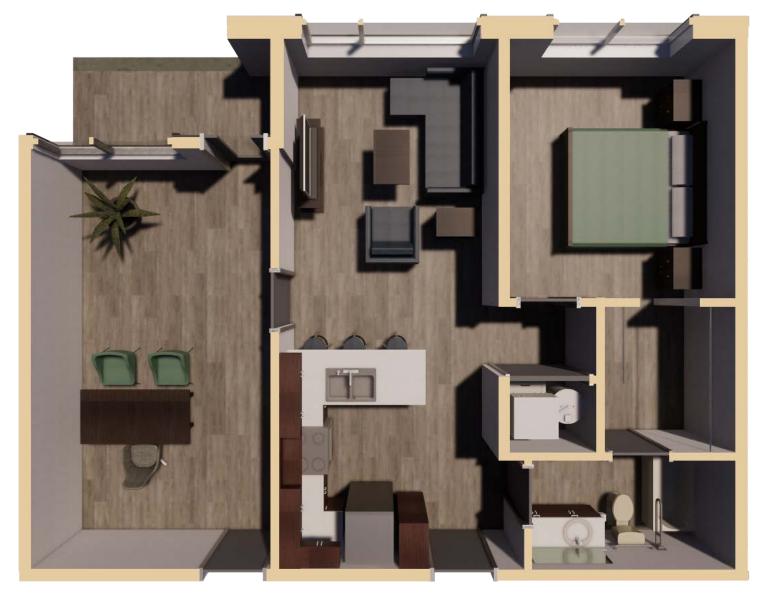

## UNIT PLANS RENDERED UNITS PLANS

ONE BEDROOM

TWO BEDROOM

LIVE/WORK ONE BEDROOM

THREE BEDROOM