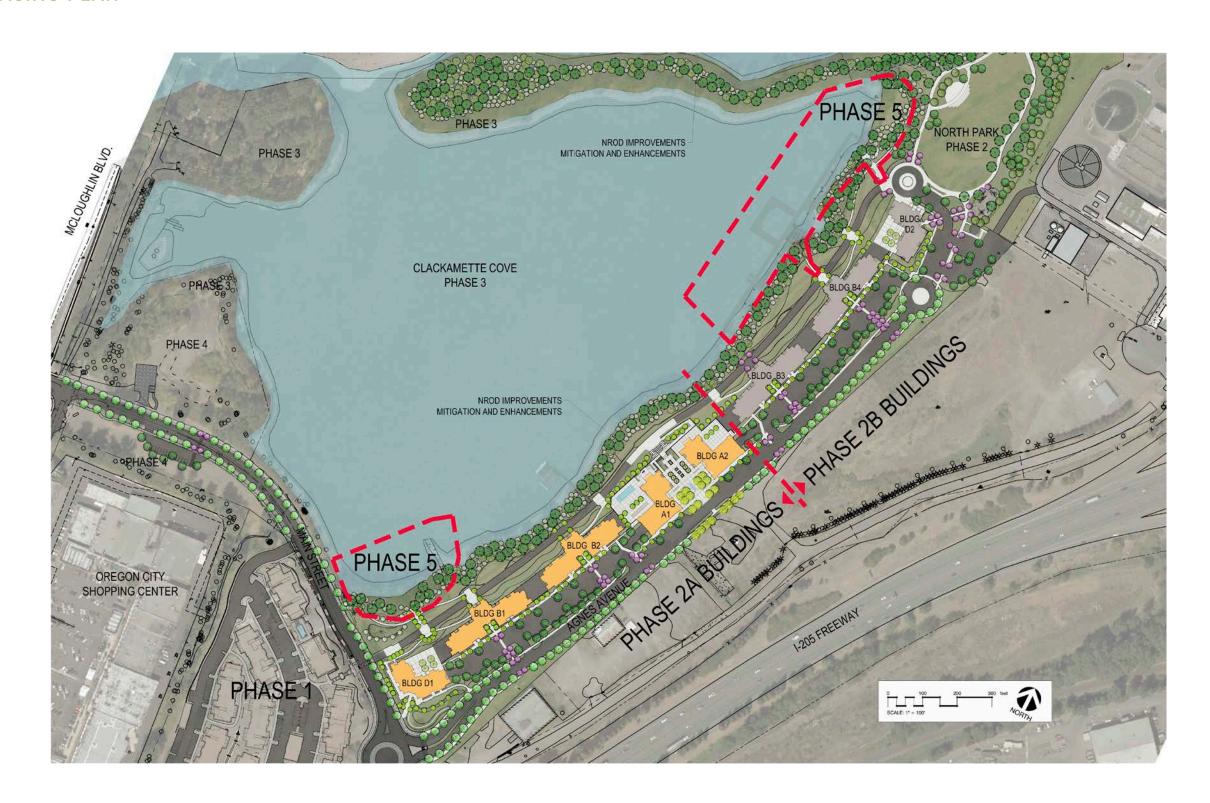

## RESIDENCES AT THE COVE



URBAN RENEWAL AGENCY
EXECUTIVE SESSION PACKAGE 10.03.2018



### SITE PLAN OVERALL PHASING PLAN



### RENDERED VIEW APPROACH FROM MAIN STREET



### RENDERED VIEW

#### PLAZA FROM AGNES STREET



### RENDERED VIEW

#### POOL DECK FROM ESPLANADE



## RENDERED VIEW PLAZA FROM ESPLANADE



# RENDERED VIEW OVERALL SITE



### MATERIALS BOARD

#### **BUILDING EXTERIOR**









STONE VENEER BASE, ONYX



BRICK VENEER BASE, IRON WASH



Metal Flake 0447



Moonscape 0227



Blue Surf



Pipeline







Stairway to Heaven 0479

## UNIT PLANS RENDERED UNITS PLANS



ONE BEDROOM



TWO BEDROOM







LIVE/WORK ONE BEDROOM

THREE BEDROOM