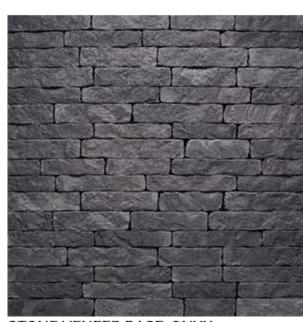

#### **BUILDING EXTERIOR**

STONE VENEER BASE, ONYX

BRICK VENEER BASE, IRON WASH

Metal Flake 0447

Moonscape 0227

Blue Surf

Pipeline

Stairway to Heaven 0479