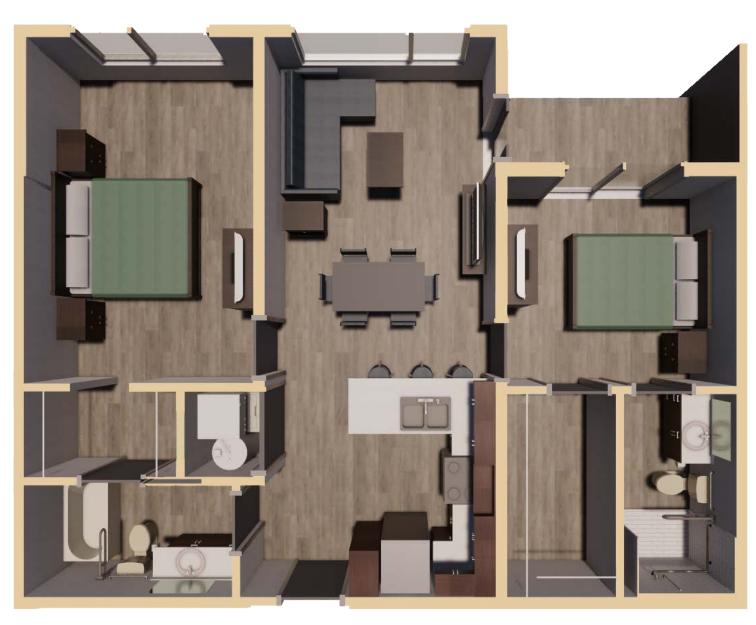

## UNIT PLANS RENDERED UNITS PLANS

ONE BEDROOM

TWO BEDROOM

LIVE/WORK ONE BEDROOM

THREE BEDROOM