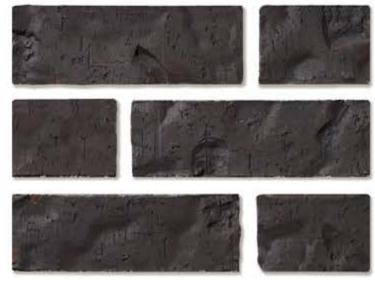

#### **BUILDING EXTERIOR**

STONE VENEER BASE, ONYX

BRICK VENEER BASE, IRON WASH

Metal Flake 0447

Moonscape 0227

Blue Surf

Pipeline

Stairway to Heaven 0479