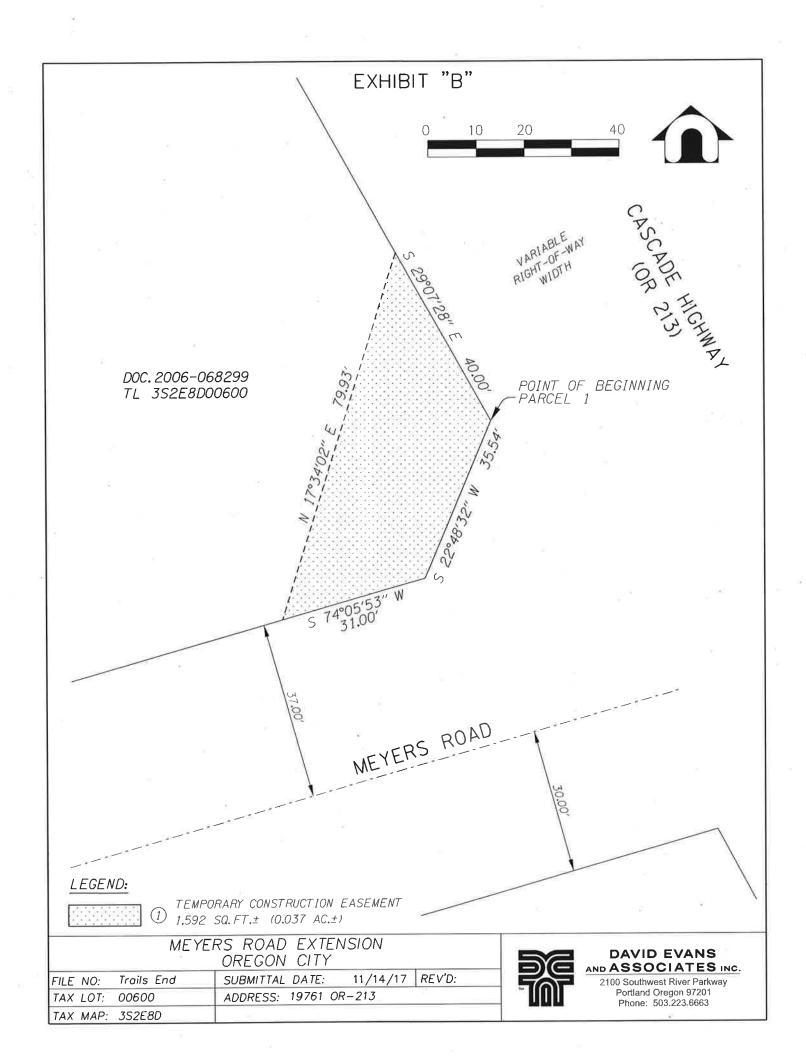

## Exhibit 7 Meyers Road Extension Project Parcel 5 – LOJA Property

Meyers Road Extension City of Oregon City November 14, 2017 Tax Map 3S2E8D Tax Lot 00600

## PARCEL 1 (TEMPORARY CONSTRUCTION EASEMENT)

A parcel of land situated in the southwest one-quarter of Section 9 and the Robert Caufield DLC No. 53 in Township 3 South, Range 2 East of the Willamette Meridian, Clackamas County, Oregon and being a portion of that property described as Parcel V and conveyed to Trails End Oregon Investors, LLC in that Statutory Warranty Deed, recorded July 26, 2006 as Document No. 2006-068299, Clackamas County Deed Records; said parcel being that portion of said property described as follows:

Beginning at the southeast corner of said property and leaving the westerly right-of-way of Cascade Highway South 22° 48' 32" West, a distance of 35.54 feet to the northerly right-of-way of Meyers Road; thence along said northerly right-of-way South 74° 05' 53" West, a distance of 31.00 feet; thence leaving said northerly right-of-way North 17° 34' 02" East, a distance of 79.93 feet to said westerly right-of-way; thence along said westerly right-of-way South 29° 07' 28" East, a distance of 40.00 feet to the point of beginning.

The parcel of land to which this description applies contains 1,592 square feet, more or less.

The bearings of this description are Oregon Coordinate Reference System, Portland zone.

REGISTERED PROFESSIONAL LAND SURVEYOR