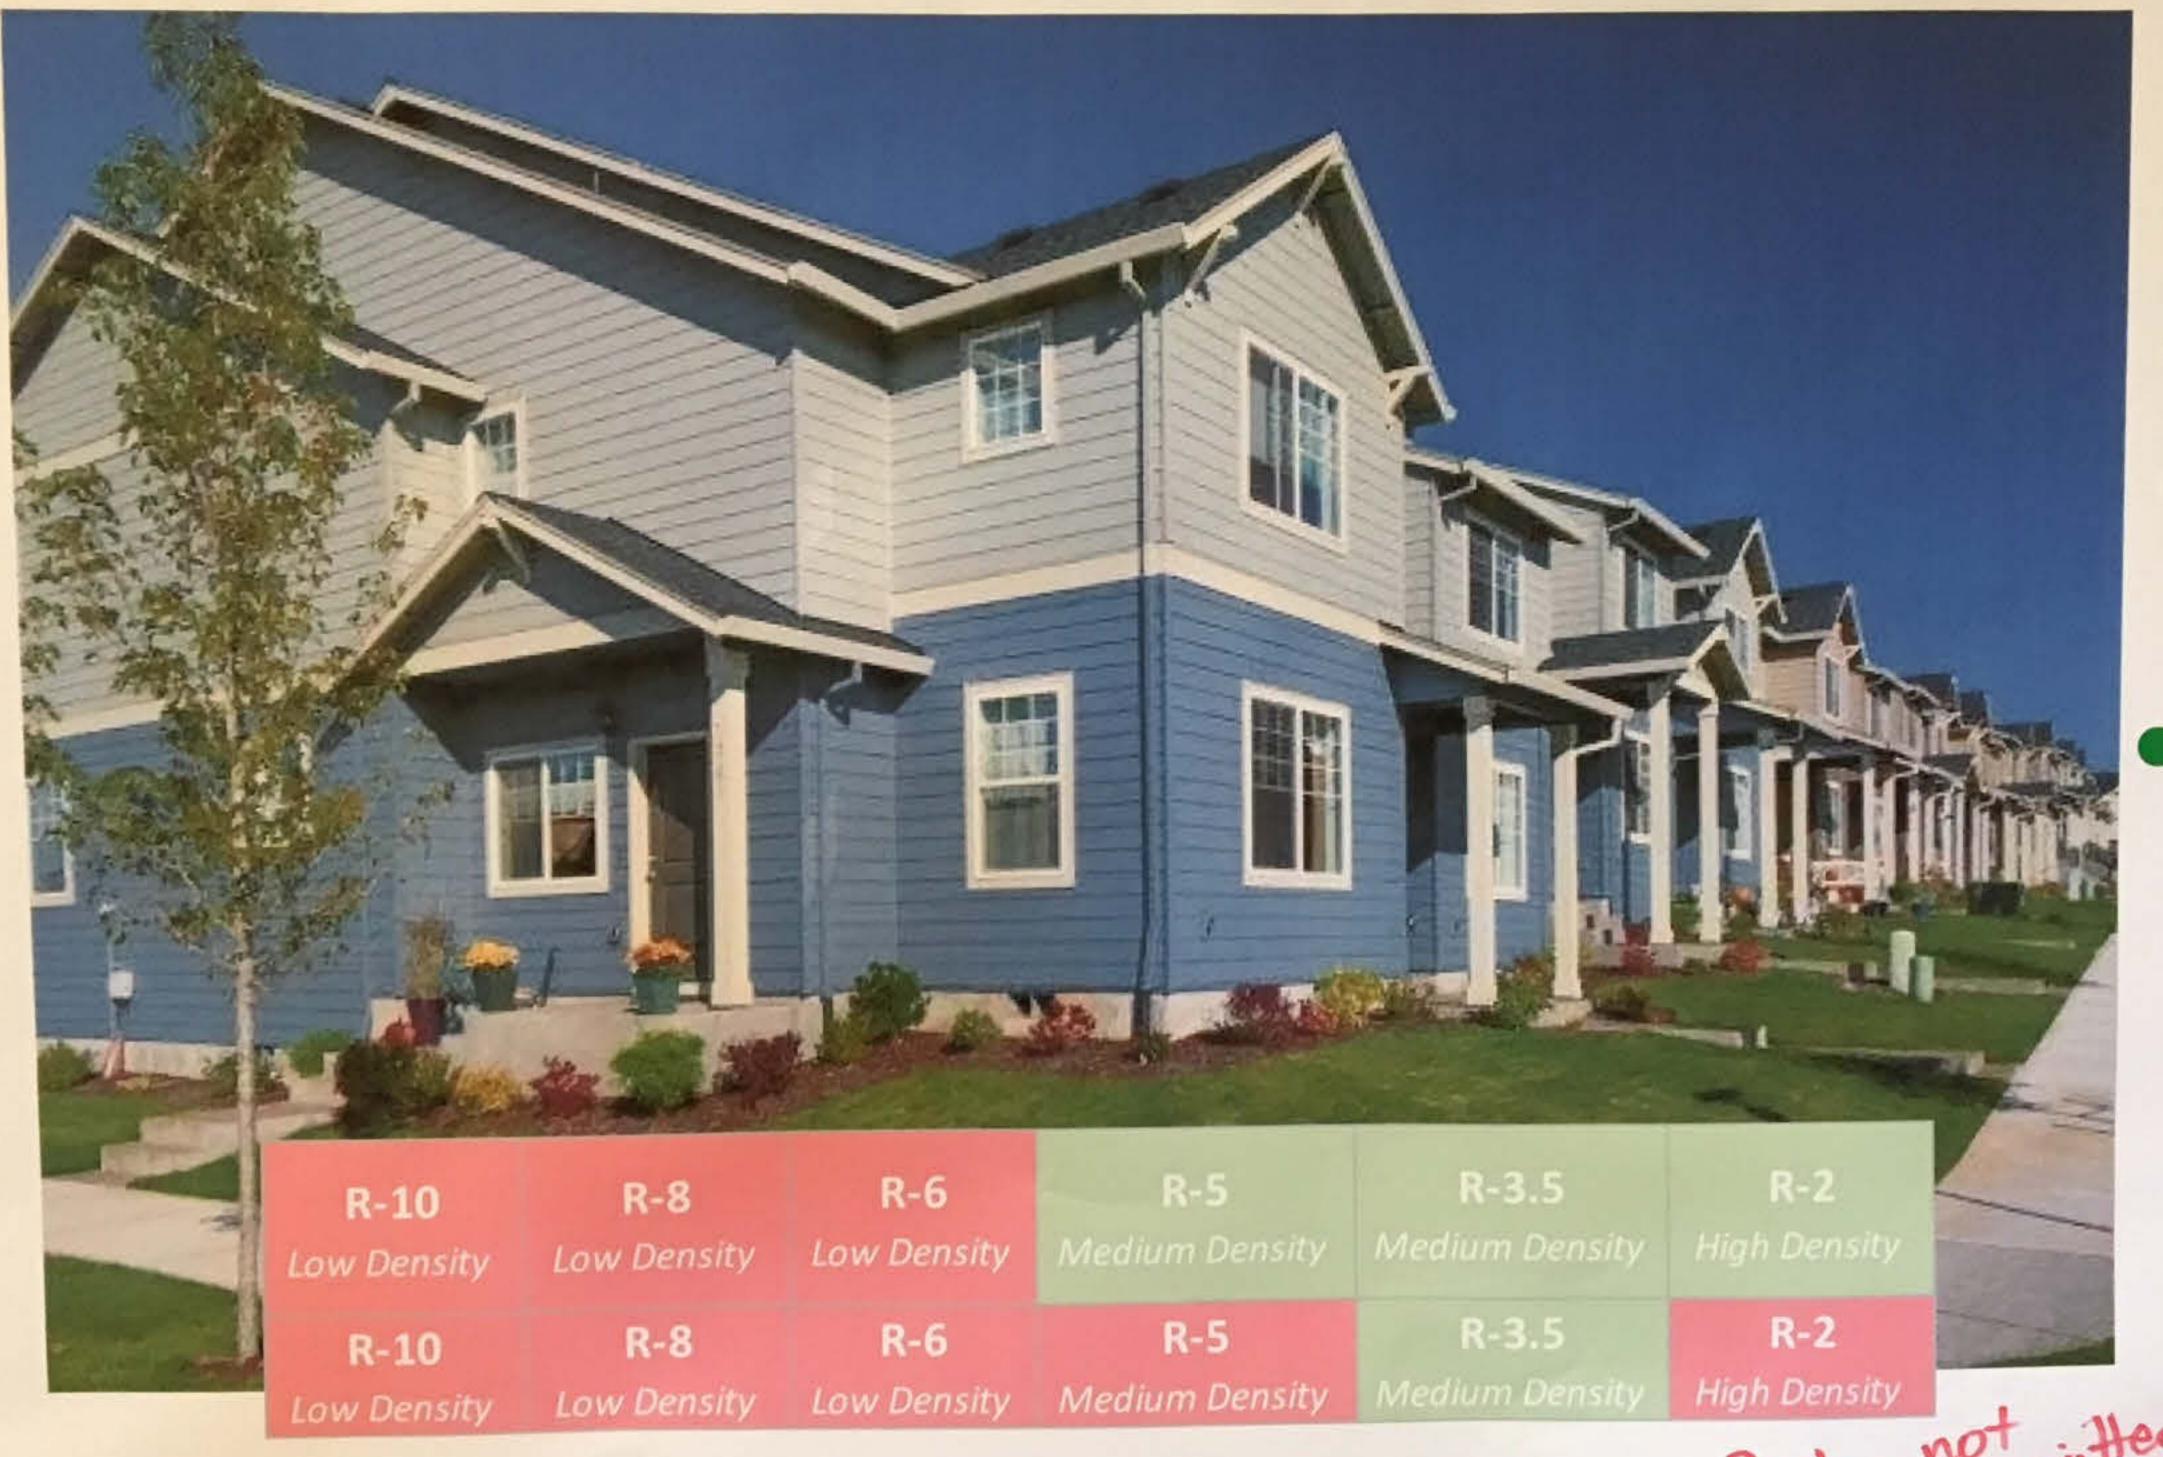

### Townhouse (Single-Family Attached)

Red = not in Hed

### Master Plan

|                                     | Zoning Designation  Comprehensive Plan Designation |                       |                       |                          |                            |                     |
|-------------------------------------|----------------------------------------------------|-----------------------|-----------------------|--------------------------|----------------------------|---------------------|
| Use                                 | R-10<br>Low<br>Density                             | R-8<br>Low<br>Density | R-6<br>Low<br>Density | R-5<br>Medium<br>Density | R-3.5<br>Medium<br>Density | R-2<br>High Density |
| Single-Family Detached              | Υ                                                  | Υ                     | Υ                     | Υ                        | Υ                          |                     |
| ADU                                 | Υ                                                  | Υ                     | Υ                     | Υ                        | Y                          | Υ                   |
| Cluster Housing                     | Υ                                                  | Υ                     | Υ                     | Υ                        | Υ                          | Υ                   |
| Internal Conversion                 | Υ                                                  | Υ                     | Y                     | Υ                        | Y                          | Υ                   |
| Corner Duplex                       | Υ                                                  | Υ                     | Y                     |                          |                            |                     |
| Duplex                              |                                                    |                       |                       | Y                        | Υ                          | Υ                   |
| Single-Family Attached (Townhouses) |                                                    |                       |                       | Υ                        | Y                          | Υ                   |
| Live/work units                     |                                                    |                       |                       |                          | Conditional                |                     |
| 3-4 plex                            |                                                    |                       |                       | Υ                        | Y                          | Υ                   |
| Multifamily (5+ Units)              |                                                    |                       |                       |                          |                            | Y                   |
| Manufactured Home Park              |                                                    |                       |                       |                          | Υ                          |                     |
|                                     |                                                    |                       |                       |                          |                            |                     |