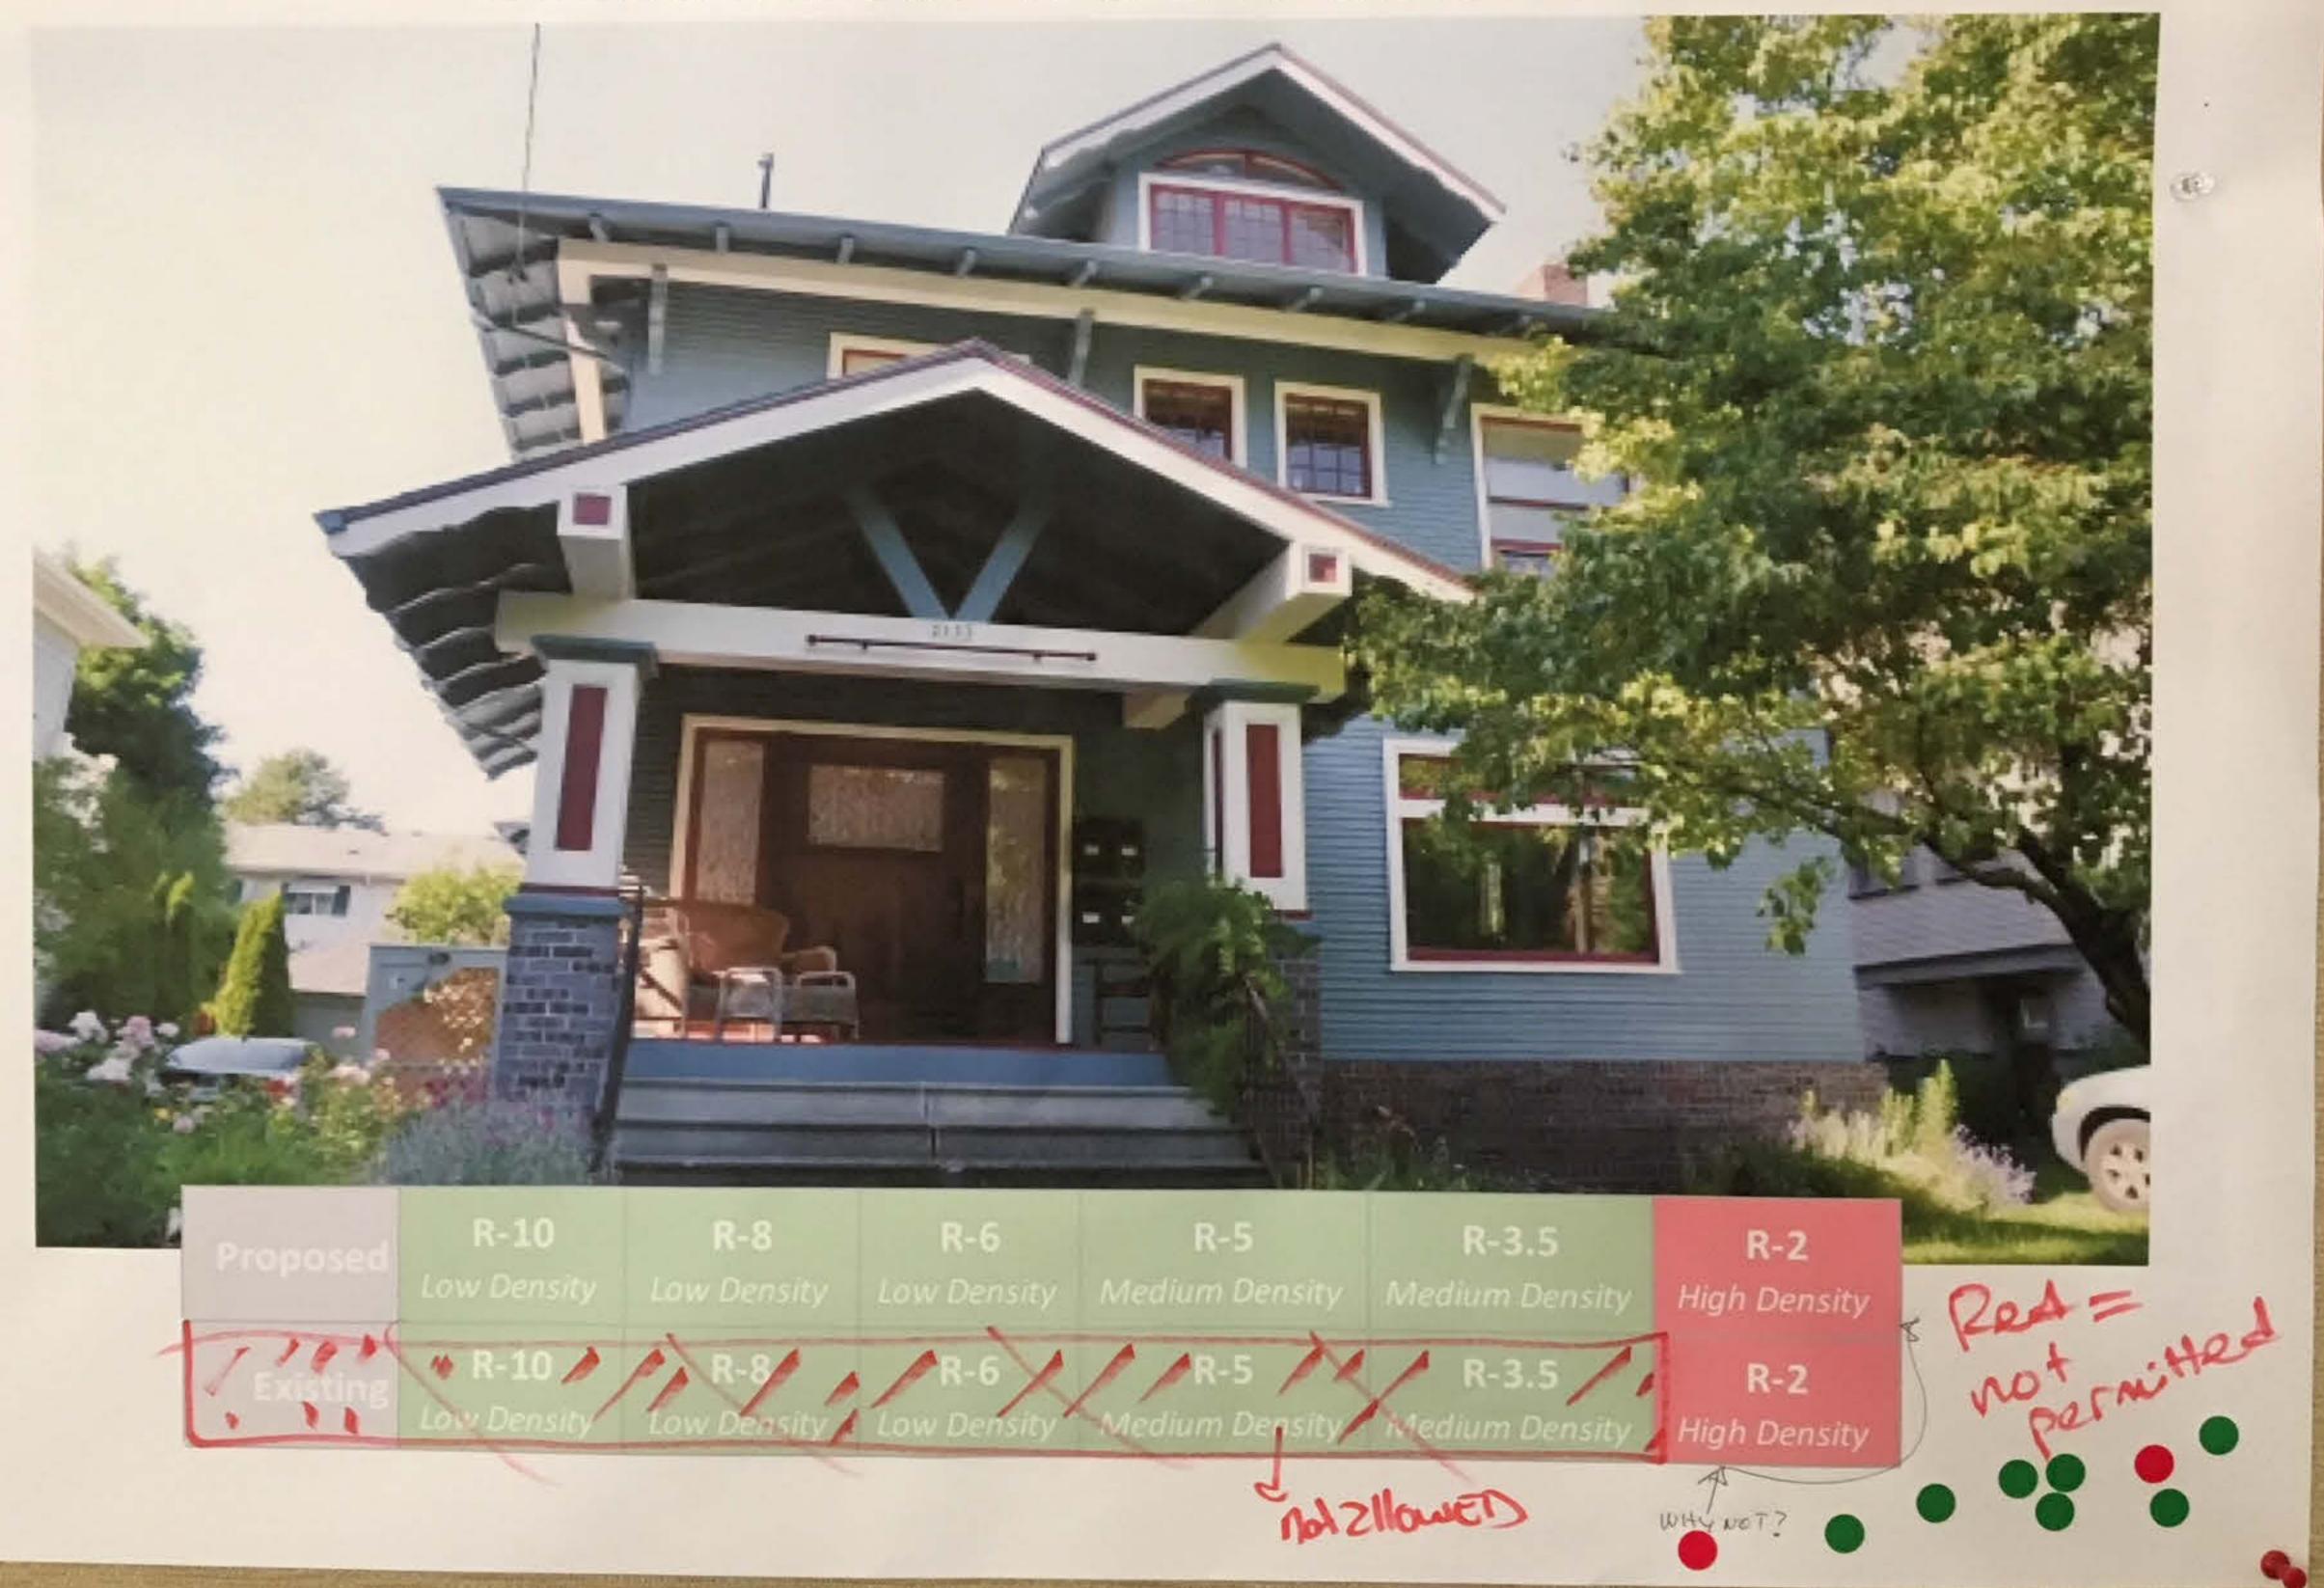

### Single-Family Detached Homes

### Master Plan

|                                     | Zoning Designation  Comprehensive Plan Designation |                       |                       |                          |                            |                     |
|-------------------------------------|----------------------------------------------------|-----------------------|-----------------------|--------------------------|----------------------------|---------------------|
| Use                                 | R-10<br>Low<br>Density                             | R-8<br>Low<br>Density | R-6<br>Low<br>Density | R-5<br>Medium<br>Density | R-3.5<br>Medium<br>Density | R-2<br>High Density |
| Single-Family Detached              | Υ                                                  | Υ                     | Υ                     | Υ                        | Υ                          |                     |
| ADU                                 | Υ                                                  | Υ                     | Υ                     | Υ                        | Y                          | Υ                   |
| Cluster Housing                     | Υ                                                  | Υ                     | Υ                     | Υ                        | Υ                          | Υ                   |
| Internal Conversion                 | Υ                                                  | Υ                     | Y                     | Υ                        | Y                          | Υ                   |
| Corner Duplex                       | Υ                                                  | Υ                     | Y                     |                          |                            |                     |
| Duplex                              |                                                    |                       |                       | Y                        | Υ                          | Υ                   |
| Single-Family Attached (Townhouses) |                                                    |                       |                       | Υ                        | Y                          | Υ                   |
| Live/work units                     |                                                    |                       |                       |                          | Conditional                |                     |
| 3-4 plex                            |                                                    |                       |                       | Υ                        | Y                          | Υ                   |
| Multifamily (5+ Units)              |                                                    |                       |                       |                          |                            | Y                   |
| Manufactured Home Park              |                                                    |                       |                       |                          | Υ                          |                     |
|                                     |                                                    |                       |                       |                          |                            |                     |