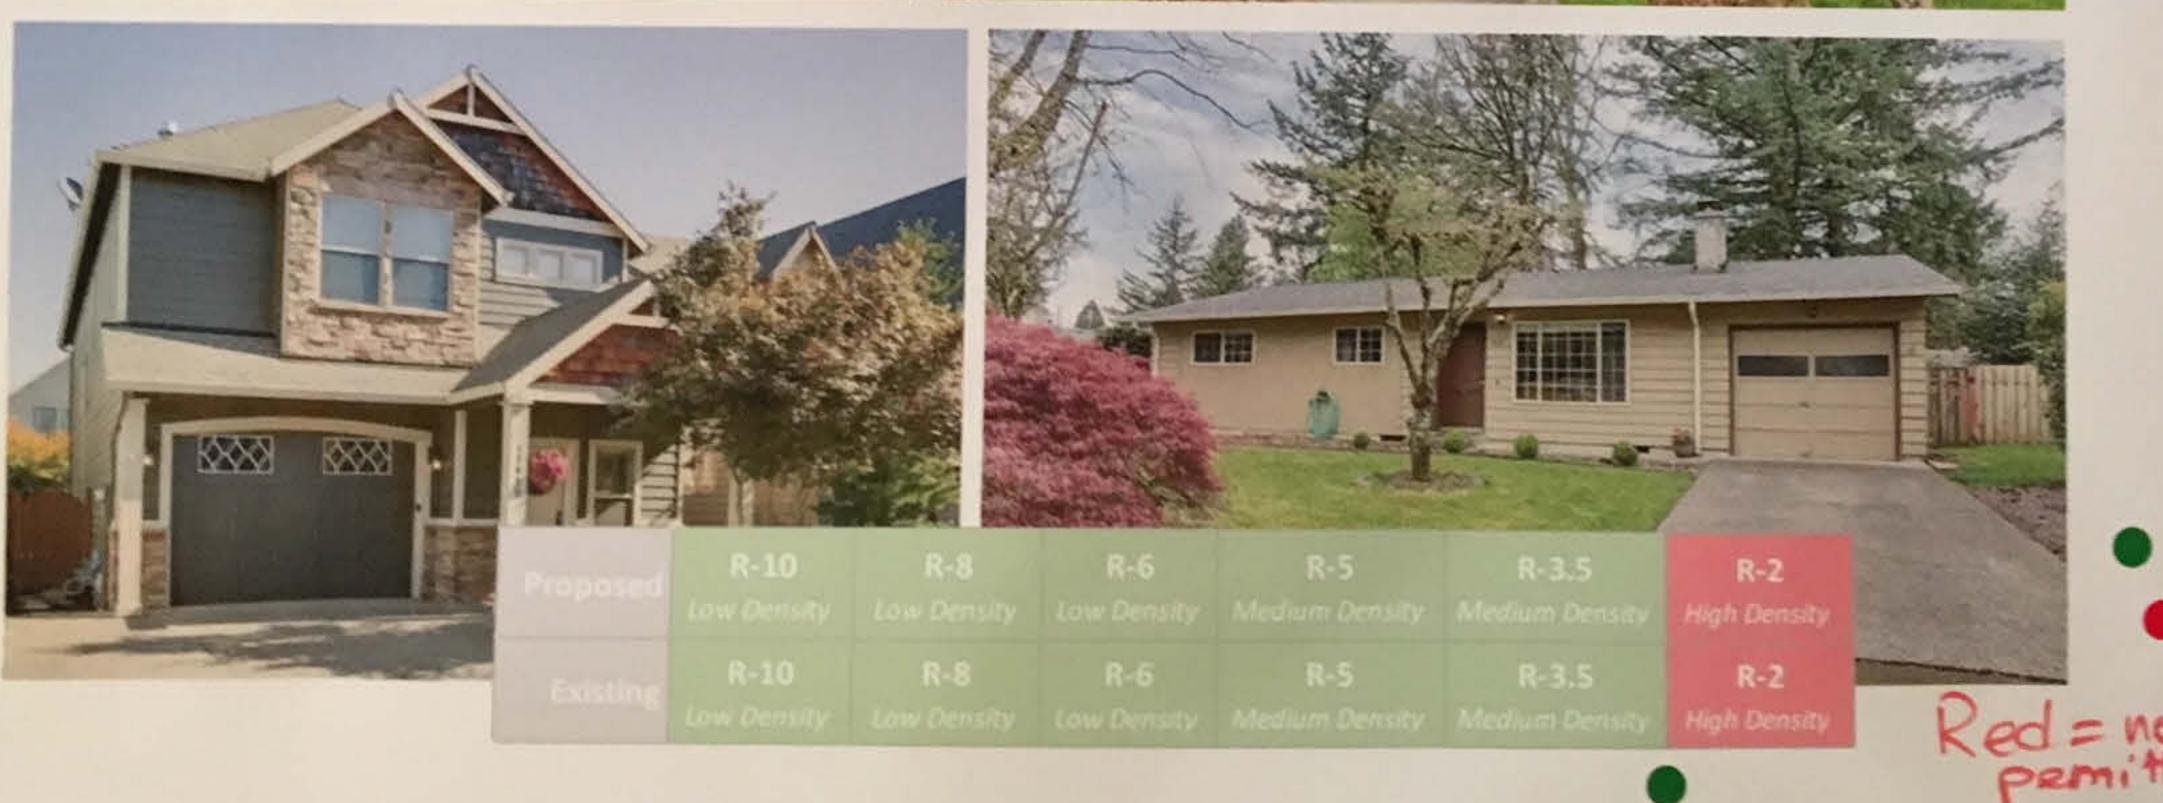

### Townhouse (Single-Family Attached)

Red = not in Hed

Low Density

R-8 Low Density Low Density R-10

R-8 Low Density

R-6 Low Density

Low Density

R-6

R-3.5 Medium Density Medium Density

R-5

R-3.5 Medium Density Medium Density

R-2

Red = not permitted High Density