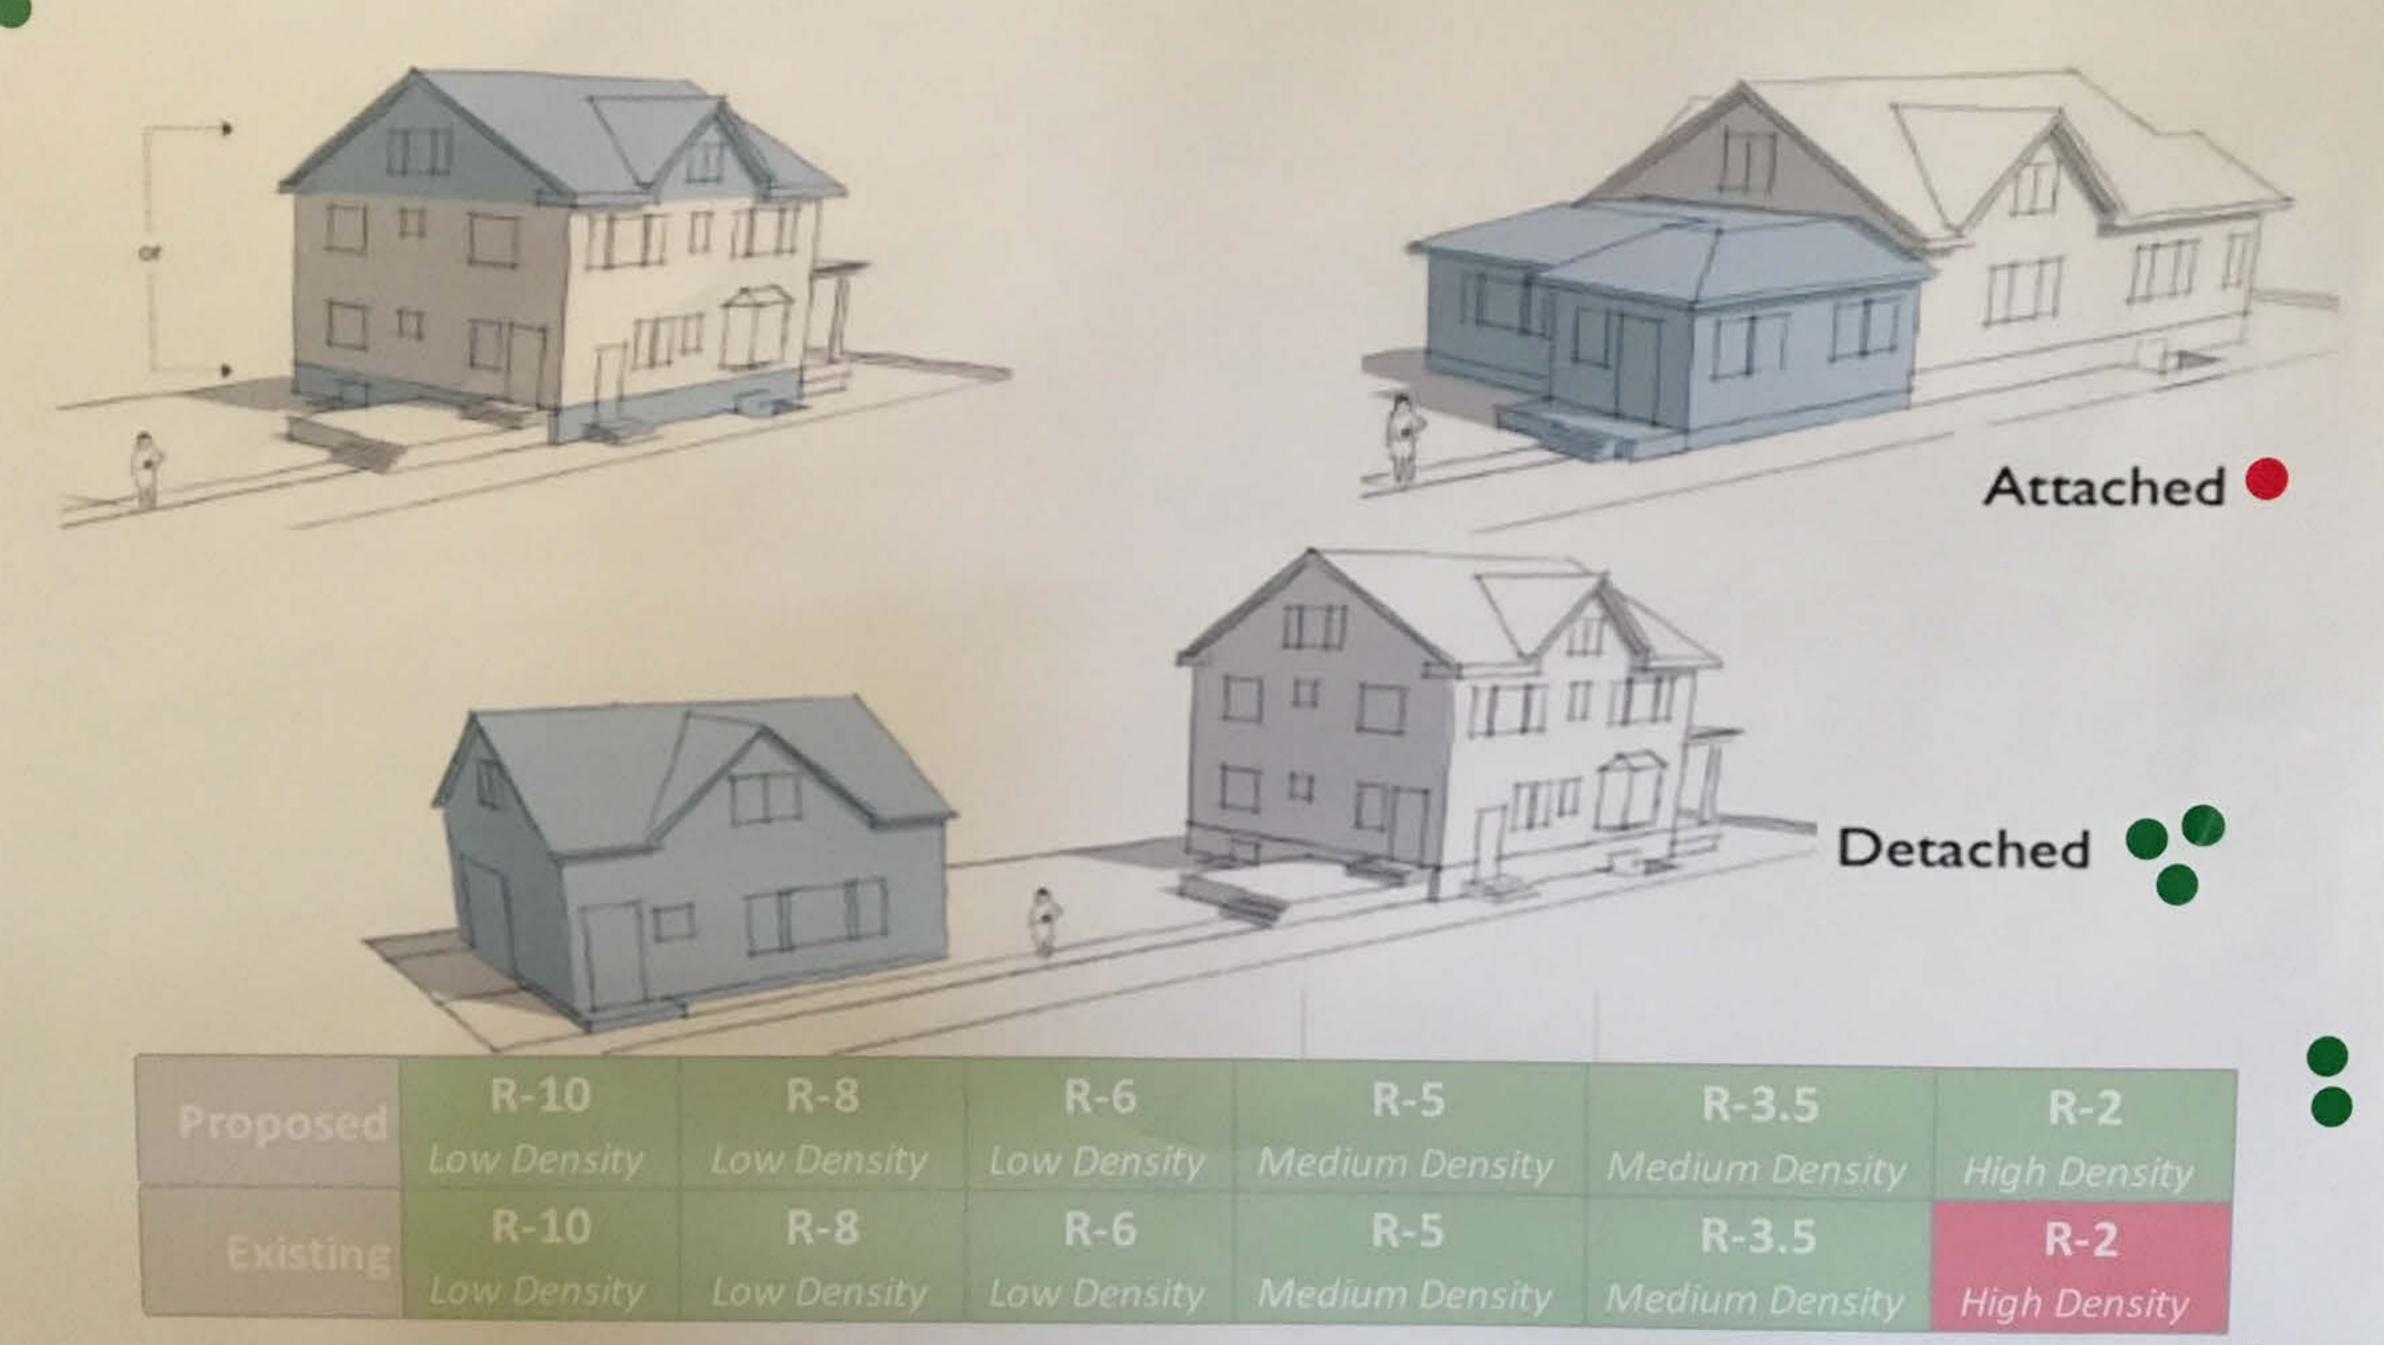

### Townhouse (Single-Family Attached)

Red = not in Hed

Low Density

R-8 Low Density Low Density R-10

R-8 Low Density

R-6 Low Density

Low Density

R-6

R-3.5 Medium Density Medium Density

R-5

R-3.5 Medium Density Medium Density

R-2

Red = not permitted High Density