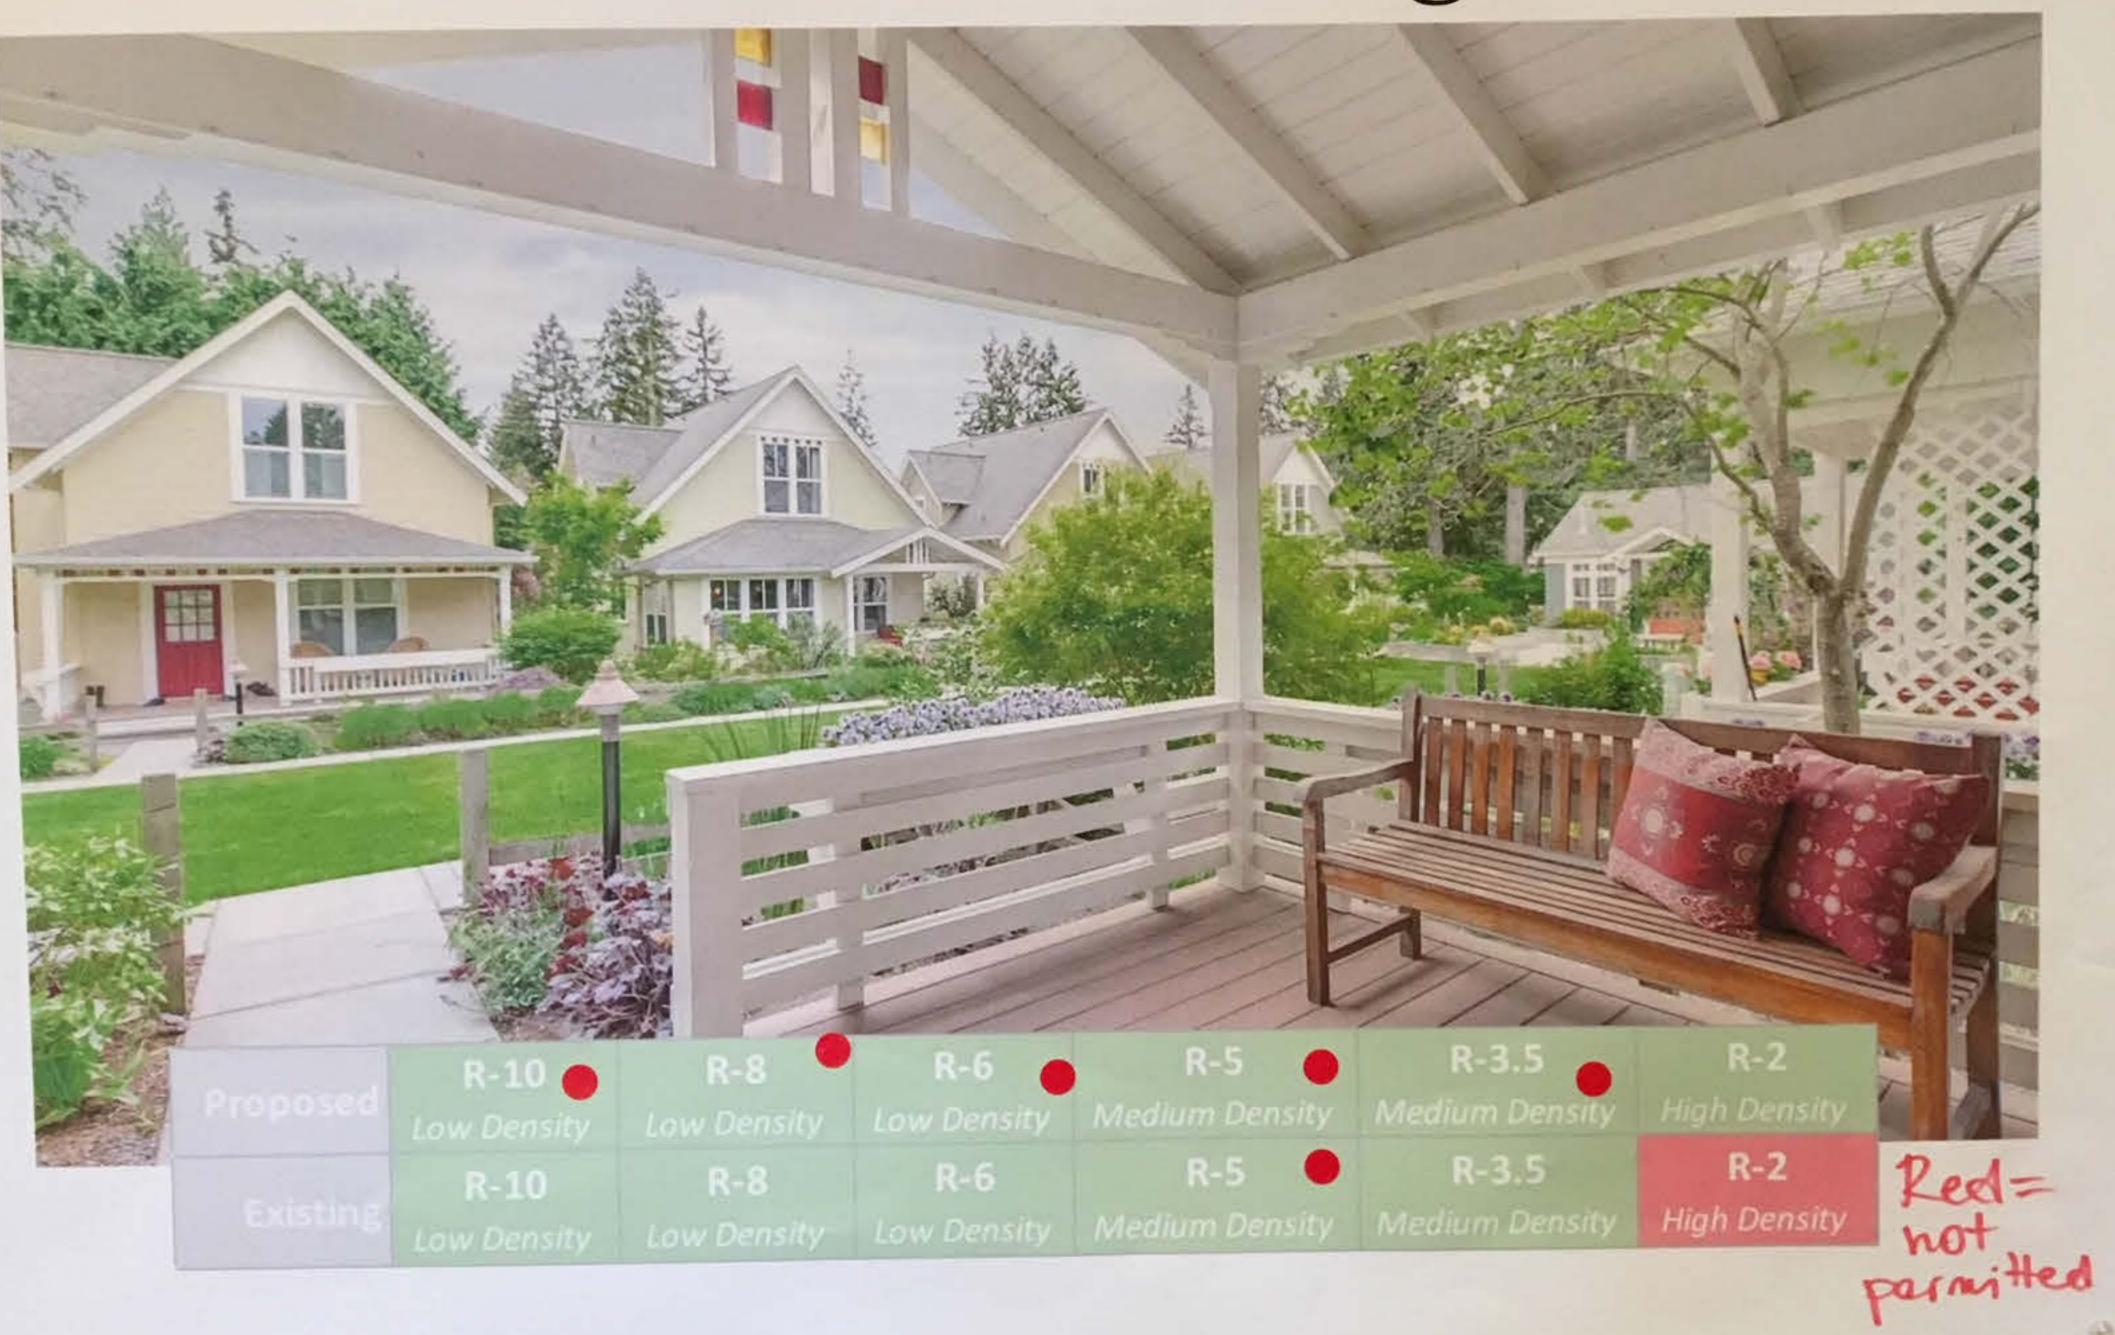

### Townhouse (Single-Family Attached)

Red = not in Hed

Low Density

R-8 Low Density Low Density R-10

R-8 Low Density

R-6 Low Density

Low Density

R-6

R-3.5 Medium Density Medium Density

R-5

R-3.5 Medium Density Medium Density

R-2

Red = not permitted High Density