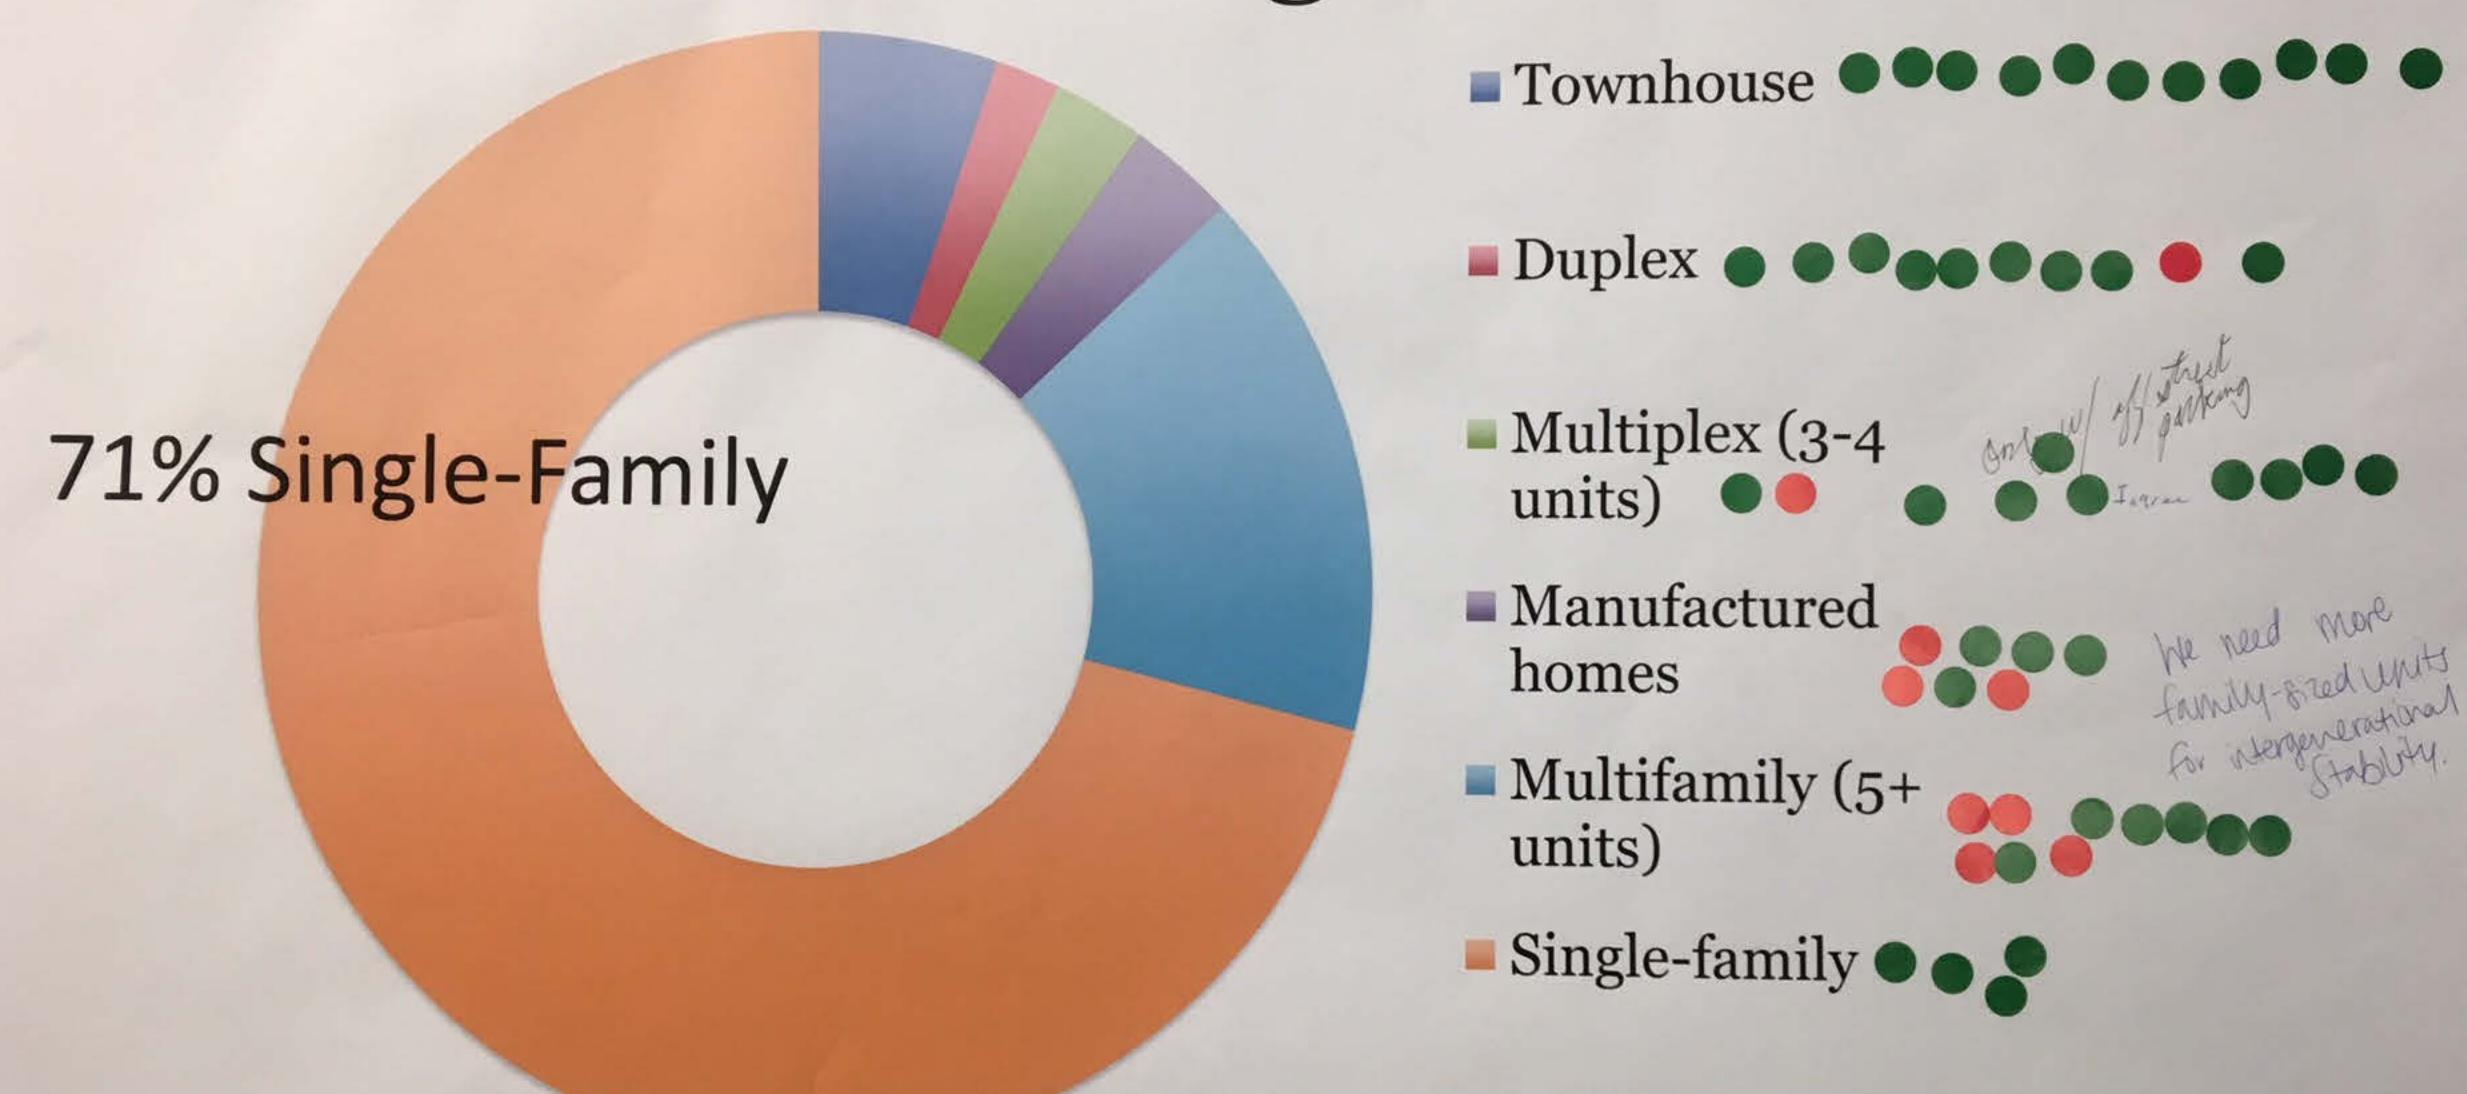

### Limited Housing Choices •

#### Housing Prices Unaffordable

| Households Paying More than 35% of Income to Housing |                             |  |  |  |  |
|------------------------------------------------------|-----------------------------|--|--|--|--|
| Homeowners (w/mortgage)                              | 23.9%, 1,629 households     |  |  |  |  |
| Homeowners (w/out mortgage)                          | 10%, 171 households         |  |  |  |  |
| Renters                                              | 40.1%, 1,633 households ••• |  |  |  |  |
| Combined city-wide                                   | 27%, 3,433 households       |  |  |  |  |