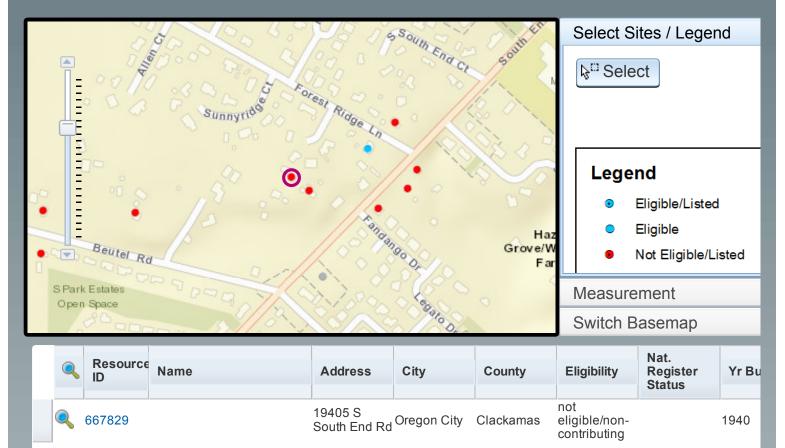

## Oregon Historic Sites Map

## Oregon Historic Site Record

| LOCATION AND PR                                                                                                                                                                             | ROPERTY NAME                                                              |                             |                                                                                  |                         |                                                       |
|---------------------------------------------------------------------------------------------------------------------------------------------------------------------------------------------|---------------------------------------------------------------------------|-----------------------------|----------------------------------------------------------------------------------|-------------------------|-------------------------------------------------------|
| address:<br>assoc addresses:<br>location descr:                                                                                                                                             | 19405 S South End Rd<br>Oregon City, Clackamas County                     | curr<br>bloc                | oric name:<br>ent/other names:<br>k/lot/tax lot:<br>shp/rng/sect/qtr sect:       |                         |                                                       |
| PROPERTY CHAR                                                                                                                                                                               | ACTERISTICS                                                               |                             |                                                                                  |                         |                                                       |
| resource type:<br>elig evaluation:<br>prim constr date:                                                                                                                                     | Buildingheight (stories):2.0not eligible/non-contributing1940second date: |                             | l elig resources:<br>Status:<br>∍ indiv listed:                                  | total inelig resources: |                                                       |
| primary orig use:<br>second orig use:<br>primary style:<br>secondary style:<br>primary siding:<br>secondary siding:<br>plan type:                                                           | Vernacular<br>Synthetic Siding: Other/Undefined                           | prin<br>sec<br>sidi<br>arct | use comments:<br>n style comments:<br>style comments:<br>ng comments:<br>nitect: |                         |                                                       |
| comments/notes:                                                                                                                                                                             |                                                                           | buil                        | der:                                                                             |                         |                                                       |
| Another house on parcel, addressed 19409 S South End: horizontal wood, vinyl and metal: NC                                                                                                  |                                                                           |                             |                                                                                  |                         |                                                       |
|                                                                                                                                                                                             |                                                                           |                             |                                                                                  |                         |                                                       |
| GROUPINGS / ASS                                                                                                                                                                             |                                                                           | True of C                   | ·                                                                                | Data Lista              | Dete Openeilled                                       |
|                                                                                                                                                                                             |                                                                           |                             | rouping<br>Inventory Project                                                     | Date Listed             | Date Compiled                                         |
| SHPO INFORMATIO                                                                                                                                                                             | ON FOR THIS PROPERTY                                                      |                             |                                                                                  |                         |                                                       |
| NR date listed: N/                                                                                                                                                                          | A                                                                         |                             | 106 Project(s):                                                                  | None                    |                                                       |
| ILS survey date:                                                                                                                                                                            |                                                                           |                             | Special Assess                                                                   | None                    |                                                       |
| RLS survey 02<br>date:                                                                                                                                                                      | /21/2011                                                                  |                             | Project(s):<br>Federal Tax<br>Project(s):                                        | None                    |                                                       |
| ARCHITECTURAL / PROPERTY DESCRIPTION                                                                                                                                                        |                                                                           |                             |                                                                                  |                         |                                                       |
| (Includes expanded description of the building/property, setting, significant landscape features, outbuildings and alterations)                                                             |                                                                           |                             |                                                                                  |                         |                                                       |
| Refer to scanned documents links.                                                                                                                                                           |                                                                           |                             |                                                                                  |                         |                                                       |
| HISTORY<br>(Chronological, descriptive history of the property from its construction through at least the historic period - preferably to the present)<br>Refer to scanned documents links. |                                                                           |                             |                                                                                  |                         |                                                       |
| RESEARCH INFORMATION                                                                                                                                                                        |                                                                           |                             |                                                                                  |                         |                                                       |
| Title Records<br>Sanborn Maps<br>Obituaries<br>City Directories                                                                                                                             | Census Records<br>Biographical Sources<br>Newspapers<br>Building Permits  |                             | Property Tax Recor<br>SHPO Files<br>State Archives<br>State Library              | ds                      | Local Histories<br>Interviews<br>Historic Photographs |
| Local Library: University Library:   Historical Society: Other Respository:                                                                                                                 |                                                                           |                             |                                                                                  |                         |                                                       |
| Bibliography:                                                                                                                                                                               |                                                                           |                             |                                                                                  |                         |                                                       |