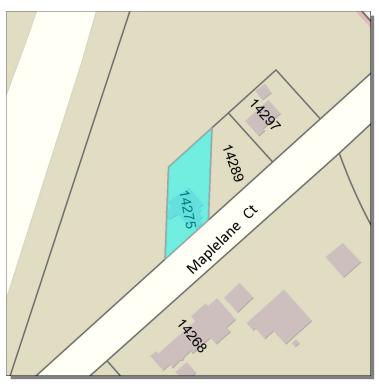

*In FEMA Floodway?* N

In Sewer Moratorium Area? N
In Thayer Pond Fee Area? N

In Beavercreek Rd Access Plan Area? N

Overview Map

APN: 3-2E-04C -00900

Alt ID: 00842315

Site Address: 14275 MAPLELANE CT

OREGON CITY, OR 97045

Year Built: 1950