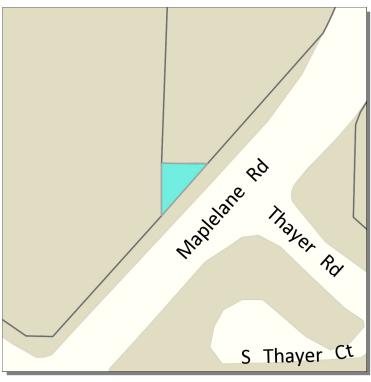

Alt ID: 00842501

Site Address: 14375 MAPLELANE RD

OREGON CITY, OR 97045

Year Built: 0

Taxlot:

3-2E-04CD-03300

Taxlot highlighted in blue