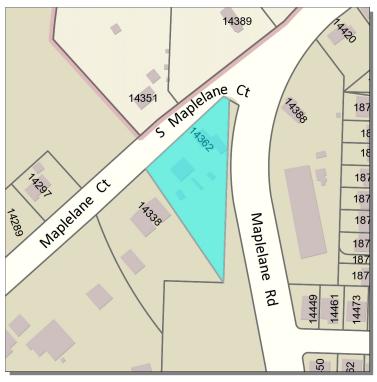

Overview Map

APN: 3-2E-04C -01600

Alt ID: 00842388

Site Address: 14362 MAPLELANE CT

OREGON CITY, OR 97045

Year Built: 1943

Taxlot:

3-2E-04C -01600

Taxlot highlighted in blue