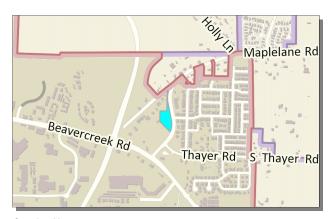

Alt ID: 00842501

Site Address: 14375 MAPLELANE RD

OREGON CITY, OR 97045

Year Built: 0

Taxlot:

3-2E-04CD-03300

Taxlot highlighted in blue