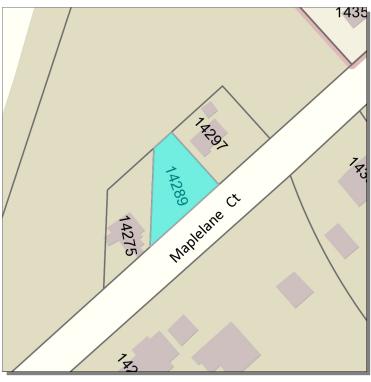

iness of the information displayed. This map is not suitable for legal, engineering, surveying or navigation purposes. Notification of any errors is appreciated.





Overview Map

APN: 3-2E-04C -00702 Alt ID: 01689676

Site Address: 14289 MAPLELANE CT

OREGON CITY, OR 97045

Year Built: 0

# **Taxpayer Information**

Taxpayer: HISTORIC PROPERTIES LLC
Address: 1300 JOHN ADAMS ST STE 100

OREGON CITY, OR 97045

#### Reference Information

Parcel Area (acres - approx): 0.2

Parcel Area (sq. ft. - approx): 10,454

Twn/Rng/Sec: 03S 02E 4
Tax Map Reference: 32E04C

### Values

 Values as of:
 12/12/2017

 Land Value (Mkt):
 \$95,299

 Building Value (Mkt):
 \$0

 Exempt Amount:
 \$0

 Net Value (Mkt):
 \$95,299

Note: The values above are Market, NOT Assessed values.

Assessed Value: \$39,785



Taxlot:

3-2E-04C -00702

Taxlot highlighted in blue

# **Planning Designations**

Zoning: R3.5

- 3,500 Dwelling District

Comprehensive Plan: mr

- Residential - Medium Density

Subdivision: NONE PUD (if known):

Neighborhood Assn: Caufield NA

Urban Renewal District: Not in an urban renewal district

Concept Plan: Not in a concept plan area Historic District: Not in a historic district

Historic Designated Structure? N
In Willamette Greenway? N
In Geologic Hazard? Y

In High Water Table Area? N

In Nat. Res. Overlay District (NROD)? N In 1996/FEMA 100 Yr Floodplain? N

*In FEMA Floodway?* N

In Sewer Moratorium Area? N
In Thayer Pond Fee Area? N

In Beavercreek Rd Access Plan Area? N





Overview Map

APN: 3-2E-04C -00900

Alt ID: 00842315

Site Address: 14275 MAPLELANE CT

OREGON CI