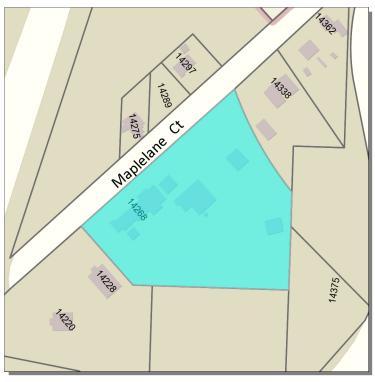

In FEMA Floodway? N

In Sewer Moratorium Area? N
In Thayer Pond Fee Area? N

In Beavercreek Rd Access Plan Area? N

Overview Map

APN: 3-2E-04C -01400

Alt ID: 00842360

Site Address: 14268 MAPLELANE CT

OREGON CITY, OR 97045

Year Built: 0

# **Taxpayer Information**

Taxpayer: HISTORIC PROPERTIES LLC

Address: 1300 JOHN ADAMS ST STE 100

OREGON CITY, OR 97045

#### Reference Information

Parcel Area (acres - approx): 4.0
Parcel Area (sq. ft. - approx): 175,546

Twn/Rng/Sec: 03S 02E 4
Tax Map Reference: 32E04C

### Values

 Values as of:
 12/12/2017

 Land Value (Mkt):
 \$409,183

 Building Value (Mkt):
 \$897,630

Exempt Amount: \$0

Net Value (Mkt): \$1,306,813

Note: The values above are Market, NOT Assessed values.

Assessed Value: \$924,163

Taxlot:

3-2E-04C -01400

Taxlot highlighted in blue