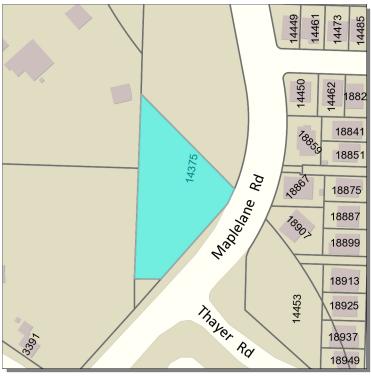

Alt ID: 00842501

Site Address: 14375 MAPLELANE RD

OREGON CITY, OR 97045

Year Built: 0

Taxlot:

3-2E-04CD-03300

Taxlot highlighted in blue