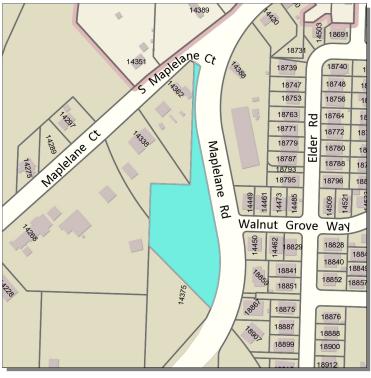

Alt ID: 00842501

Site Address: 14375 MAPLELANE RD

OREGON CITY, OR 97045

Year Built: 0

Taxlot:

3-2E-04CD-03300

Taxlot highlighted in blue