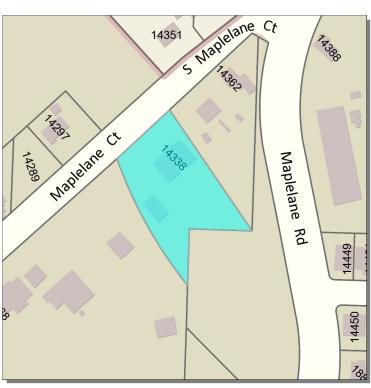

## **Taxlot Information**

Beavercreek Rd

APN: 3-2E-04C -01500

Alt ID: 00842379

Site Address: 14338 MAPLELANE CT

OREGON CITY, OR 97045

Year Built: 1963

# **Taxpayer Information**

Taxpayer: HISTORIC PROPERTIES LLC

Address: 606 15TH ST

OREGON CITY, OR 97045

#### Reference Information

Parcel Area (acres - approx): 1.0
Parcel Area (sq. ft. - approx): 44,431

Twn/Rng/Sec: 03S 02E 4
Tax Map Reference: 32E04C

### Values

 Values as of:
 12/12/2017

 Land Value (Mkt):
 \$242,501

 Building Value (Mkt):
 \$248,890

Exempt Amount: \$0

Net Value (Mkt): \$491,391

Note: The values above are Market, NOT Assessed values.

Assessed Value: \$271,143

Taxlot highlighted in blue