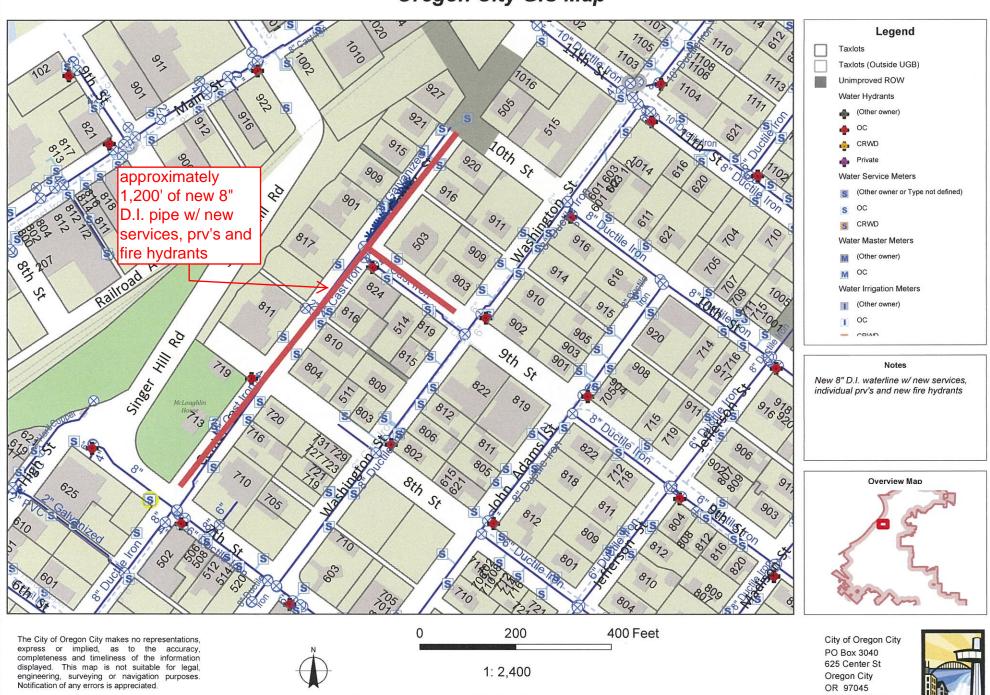

## Oregon City GIS Map

Map created 1/2/2018

**Center Street Waterline Replacement** 

(503) 657-0891 www.orcity.org