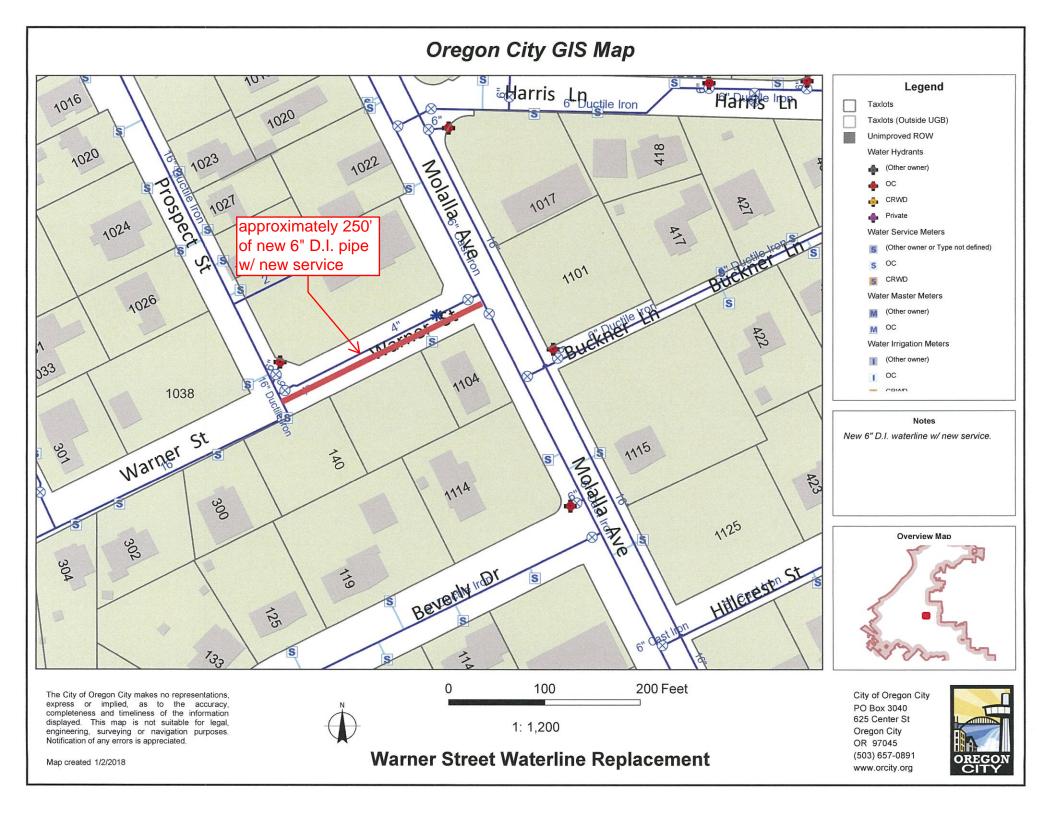

## Oregon City GIS Map 138 Legend 101 Taxlots 303 Taxlots (Outside UGB) 114 Unimproved ROW 191 117 Water Hydrants 183 (Other owner) 122 OC 129 CRWD 134 192 Private 135 Water Service Meters 184 142 (Other owner or Type not defined) 145 S OC S CRWD 150 approximately Water Master Meters 177 (Other owner) 1,225' of new 8" 158 M OC D.I. pipe with new Water Irrigation Meters 160 services and fire (Other owner) 166 hydrants I OC 100 ,51 ---SCAST I'M 10 184 NAS Notes 307 179 New 8" D.I. waterline w/ new service's 321 180 10, and fire hydrants Holmes Ln 273 700 310 318 146 Overview Map . . 10 153 200 400 Feet The City of Oregon City makes no representations, City of Oregon City express or implied, as to the accuracy, PO Box 3040 completeness and timeliness of the information 625 Center St displayed. This map is not suitable for legal, 1: 2,400 Oregon City engineering, surveying or navigation purposes. Notification of any errors is appreciated. OR 97045 **Cherry Ave Waterline Replacement** (503) 657-0891 Map created 1/2/2018

www.orcity.org