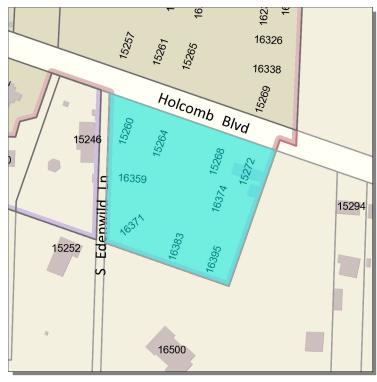

### **Taxlot Information**

APN: 2-2E-27B -01400

Alt ID: 00555492

Site Address: 15272 HOLCOMB BLVD

OREGON CITY, OR 97045

Year Built: 0

Taxlot highlighted in blue