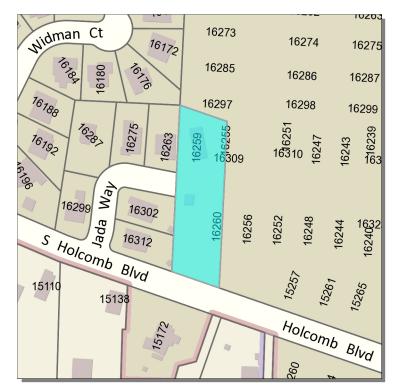

on**

Parcel Area (acres - approx): 0.9 Parcel Area (sq. ft. - approx): 38,332 Twn/Rng/Sec: 02S 02E 27 Tax Map Reference: 22E27B

### Values

| Values as of:                                           | 12/12/2017 |
|---------------------------------------------------------|------------|
| Land Value (Mkt):                                       | \$189,288  |
| Building Value (Mkt):                                   | \$0        |
| Exempt Amount:                                          | \$0        |
| Net Value (Mkt):                                        | \$189,288  |
| Note: The values above are Market, NOT Assessed values. |            |
| Assessed Value:                                         | \$80,881   |
|                                                         |            |



Taxlot highlighted in blue

### Planning Designations

```
Zoning: R10
          - 10,000 Single Family Dwelling District
Comprehensive Plan: Ir
          - Residential - Low Density
Subdivision: NONE
PUD (if known):
Neighborhood Assn: Park Place NA
Urban Renewal District: Not in an urban renewal district
Concept Plan:
                 Not in a concept plan area
Historic District: Not in a historic district
Historic Designated Structure? N
In Willamette Greenway? N
In Geologic Hazard? N
In High Water Table Area? N
In Nat. Res. Overlay District (NROD)?
                                     N
In 1996/FEMA 100 Yr Floodplain? N
In FEMA Floodway? N
In Sewer Moratorium Area?
                            Ν
In Thayer Pond Fee Area? N
In Beavercreek Rd Access Plan Area? N
In Barlow Trail Corridor?