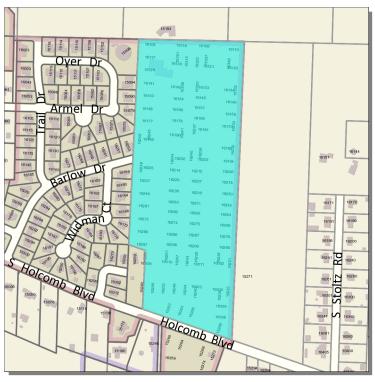

Assessed Value: \$1,483,375

Taxlot:

2-2E-27B -00300

Taxlot highlighted in blue