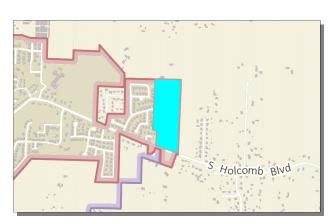

Overview Map

Assessed Value: \$1,483,375

Taxlot:

2-2E-27B -00300

Taxlot highlighted in blue