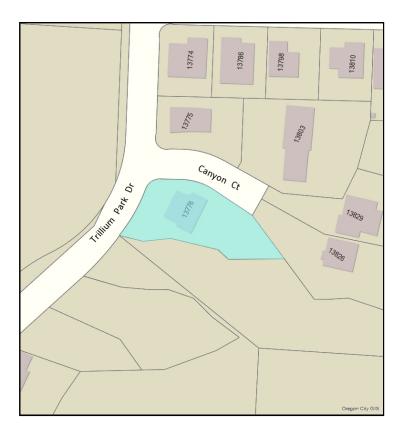

## **Taxlot Information**

| Parcel Number (APN)   | 2-2E-32AA-00333 |
|-----------------------|-----------------|
| Primary Situs Address | 13776 CANYON CT |

OREGON CITY, OR 97045

County CLACKAMAS
Section T2S R2E S32
Latitude 45.356143
Longitude -122.584122

# Land Use and Planning

Zoning R10

Zoning Description 10,000 Single Family Dwelling

Comprehensive Plan Ir

Comprehensive Plan Residential - Low Density

Description

Subdivision TRILLIUM PARK NO. 2

Subdivision Plat Number 3333 PUD (if known) PD93-01