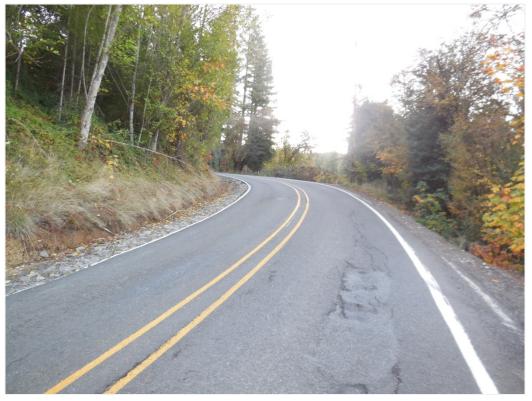

10-27-17

(3) Looking south from 150 feet north of Walnut Grove Way.

(4) Looking north from 150 feet north of Walnut Grove Way.

(5) Looking SW from 50 feet SW of Clearwater Place.

(6) Looking NE from 50 feet SW of Clearwater Place.