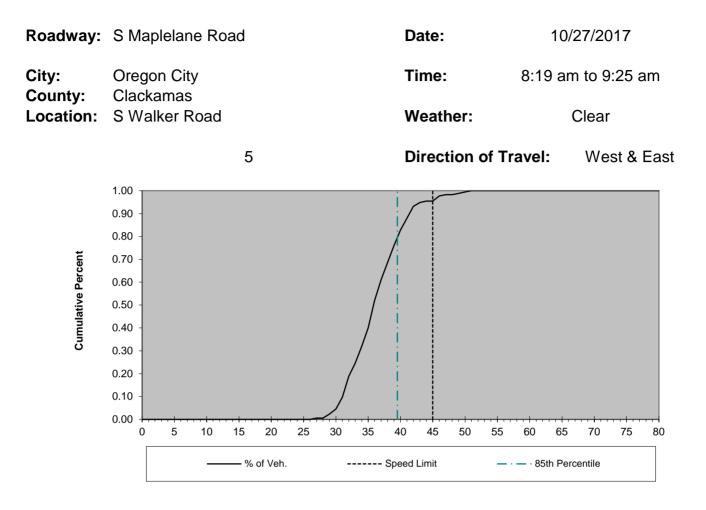

Horizontal alignment contains twenty one curves. Vertical alignment is mostly level for the first half then undulating for the second half.

The spot speed data for this section yields an 85th percentile speed of 45 MPH with 16% exceeding the existing 45 MPH zoning. The 2015 crash rate is 1.68 with an ADT of 6,700 vehicles.

#### AC Surface Width 51-61 ft. (pavement edge to pavement edge/curb) 1st 0.20 mile 20-31 ft. (fog line to fog line) remaining section length 2-4 (bike lanes, turn lanes, parking area) 1st 0.20 mile Lanes 2-3 ft. (one left turn pocket) remaining section length Parking Partially Prohibited Shoulders 1-2 ft. paved, 1-6 ft. graveled (majority of section) **Intersecting Streets** 10 9 Paved Stopped 10 Signalized 0 Bikes 1 2 **Pedestrians** Crash Data: Study Period 1/1/13 - 12/31/15 **Total Crashes** 23 Injuries 42 Fatalities 0 2015 Crashes 11 2015 Crash Rate (R) 1.68 2015 State Rate (r) 1/ \_\_\_\_ Deviation (R-r) \_\_\_\_ **Spot Speed Data:** 85th percentile speed 45 MPH Pace Limits 2/ 35-44 MPH % in Pace 78% Maximum Speed 57 MPH Posted Speed 45 MPH % Exceeding Posted Speed 16%