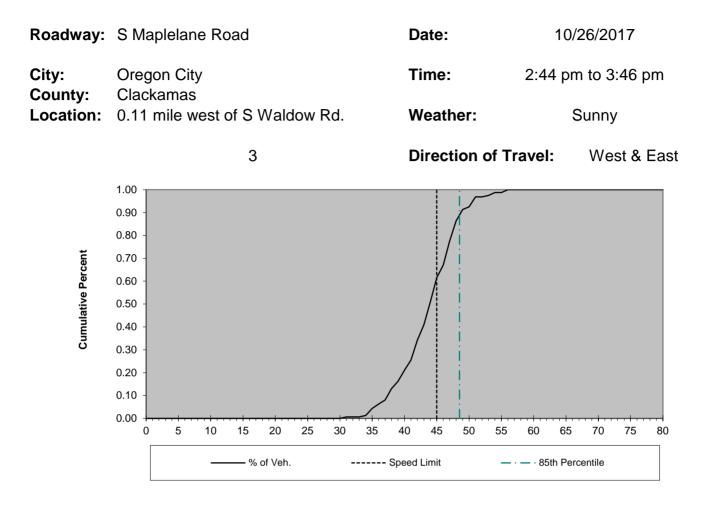

Horizontal alignment contains twenty one curves. Vertical alignment is mostly level for the first half then undulating for the second half.

The spot speed data for this section yields an 85th percentile speed of 45 MPH with 16% exceeding the existing 45 MPH zoning. The 2015 crash rate is 1.68 with an ADT of 6,700 vehicles.

#### AC Surface Width 51-61 ft. (pavement edge to pavement edge/curb) 1st 0.20 mile 20-31 ft. (fog line to fog line) remaining section length 2-4 (bike lanes, turn lanes, parking area) 1st 0.20 mile Lanes 2-3 ft. (one left turn pocket) remaining section length Parking Partially Prohibited Shoulders 1-2 ft. paved, 1-6 ft. graveled (majority of section) **Intersecting Streets** 10 9 Paved Stopped 10 Signalized 0 Bikes 1 2 **Pedestrians** Crash Data: Study Period 1/1/13 - 12/31/15 **Total Crashes** 23 Injuries 42 Fatalities 0 2015 Crashes 11 2015 Crash Rate (R) 1.68 2015 State Rate (r) 1/ \_\_\_\_ Deviation (R-r) \_\_\_\_ **Spot Speed Data:** 85th percentile speed 45 MPH Pace Limits 2/ 35-44 MPH % in Pace 78% Maximum Speed 57 MPH Posted Speed 45 MPH % Exceeding Posted Speed 16%