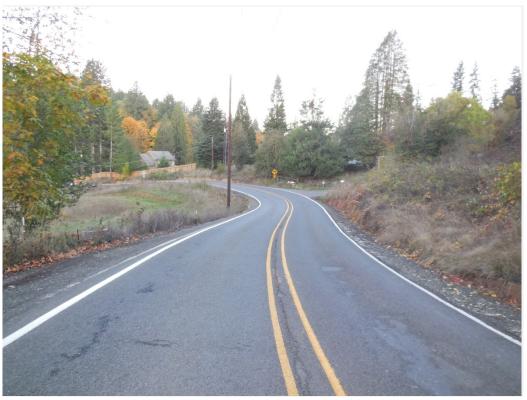

#### Section: A

- 1) Eighty fifth percentile
- 2) Pace limits

\_\_\_\_\_

- 3) Percentage in pace
- 4) Percentage exceeding posted speed

10-27-17

(1) Looking SW from 150 feet SW of S Thayer Rd.

(2) Looking NE from 150 feet SW of S Thayer Rd.