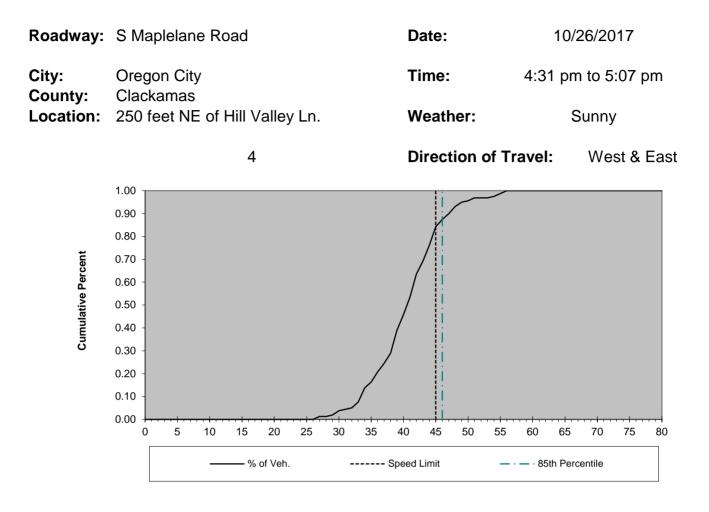

Horizontal alignment contains twenty one curves. Vertical alignment is mostly level for the first half then undulating for the second half.

The spot speed data for this section yields an 85th percentile speed of 45 MPH with 16% exceeding the existing 45 MPH zoning. The 2015 crash rate is 1.68 with an ADT of 6,700 vehicles.

#### AC Surface Width 51-61 ft. (pavement edge to pavement edge/curb) 1st 0.20 mile 20-31 ft. (fog line to fog line) remaining section length 2-4 (bike lanes, turn lanes, parking area) 1st 0.20 mile Lanes 2-3 ft. (one left turn pocket) remaining section length Parking Partially Prohibited Shoulders 1-2 ft. paved, 1-6 ft. graveled (majority of section) **Intersecting Streets** 10 9 Paved Stopped 10 Signalized 0 Bikes 1 2 **Pedestrians** Crash Data: Study Period 1/1/13 - 12/31/15 **Total Crashes** 23 Injuries 42 Fatalities 0 2015 Crashes 11 2015 Crash Rate (R) 1.68 2015 State Rate (r) 1/ \_\_\_\_ Deviation (R-r) \_\_\_\_ **Spot Speed Data:** 85th percentile speed 45 MPH Pace Limits 2/ 35-44 MPH % in Pace 78% Maximum Speed 57 MPH Posted Speed 45 MPH % Exceeding Posted Speed 16%