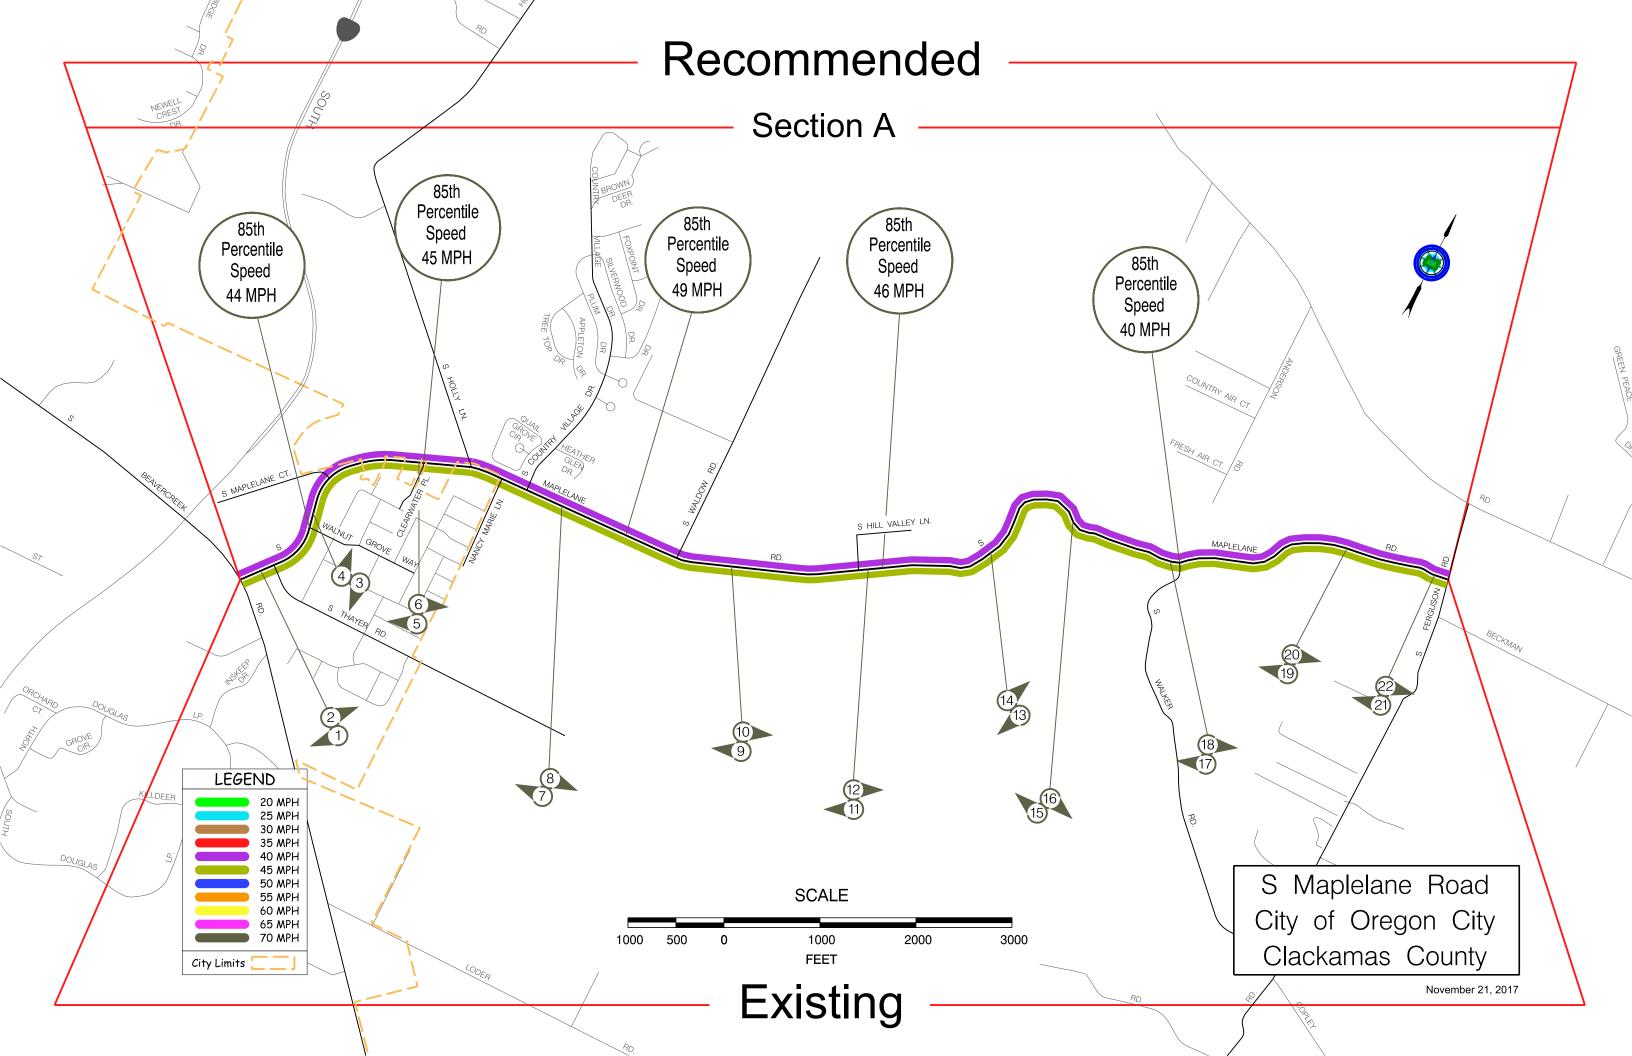

Section A, from S Beavercreek Road to S Ferguson Road, is 2.67 mile in length. It is rural in character with light residential development.

There are ten intersecting streets in this section. Nine are paved and all are controlled by STOP sign.

Horizontal alignment contains twenty one curves. Vertical alignment is mostly level for the first half then undulating for the second half.

The spot speed data for this section yields an 85th percentile speed of 45 MPH with 16% exceeding the existing 45 MPH zoning. The 2015 crash rate is 1.68 with an ADT of 6,700 vehicles.

This office recommends rescinding the existing 45 MPH zoning and establishing 40 MPH zoning in this section.

OREGON DEPARTMENT OF TRANSPORTATION Report of Speed Zone Investigation S Maplelane Road

S Beavercreek Road to S Ferguson Road City of Oregon City \ Clackamas County November 21, 2017

#### Section:

| Inve | stigated                   |                                                                                   | Existing | <u>Recomm</u> | <u>ended</u>           |
|------|----------------------------|-----------------------------------------------------------------------------------|----------|---------------|------------------------|
| A    | <u>From:</u><br><u>To:</u> | S Beavercreek Road<br>S Maplelane Court                                           | 45 MPH   | 40 MPH        | <u>1</u> /             |
|      | <u>From:</u><br><u>To:</u> | S Maplelane Court<br>400 feet northeast of S Maplelane Court                      | 45 MPH   | 40 MPH        | <u>1/, 2</u> /         |
|      | <u>From:</u><br><u>To:</u> | 400 feet northeast of S Maplelane Court<br>400 feet southwest of Clearwater Place | 45 MPH   | 40 MPH        | <u>3</u> /             |
|      | <u>From:</u><br><u>To:</u> | 400 feet southwest of Clearwater Place<br>200 feet southwest of Clearwater Place  | 45 MPH   | 40 MPH        | <u>1</u> /, <u>2</u> / |
|      | <u>From:</u><br><u>To:</u> | 200 feet southwest of Clearwater Place<br>50 feet southwest of Clearwater Place   | 45 MPH   | 40 MPH        | <u>3</u> /             |
|      | <u>From:</u><br><u>To:</u> | 50 feet southwest of Clearwater Place<br>50 feet northeast of Clearwater Place    | 45 MPH   | 40 MPH        | <u>1</u> /, <u>2</u> / |
|      | <u>From:</u><br><u>To:</u> | 50 feet northeast of Clearwater Place<br>150 feet southwest of S Holly Lane       | 45 MPH   | 40 MPH        | <u>3</u> /             |
|      | <u>From:</u><br><u>To:</u> | 150 feet southwest of S Holly Lane<br>S Nancy Marie Lane                          | 45 MPH   | 40 MPH        | <u>1</u> /, <u>2</u> / |
|      | <u>From:</u><br><u>To:</u> | S Nancy Marie Lane<br>S Ferguson Road                                             | 45 MPH   | 40 MPH        | <u>3</u> /             |

45 MPH

40 MPH

Investigated Section: A

2.67 mile 45 MPH 1.68 6,700 Rural; Light Residential 21 curves Mostly level (1st half) Undulating (2nd half) In Place 45 MPH 40 MPH <u>1</u>/ No comparable state rate available