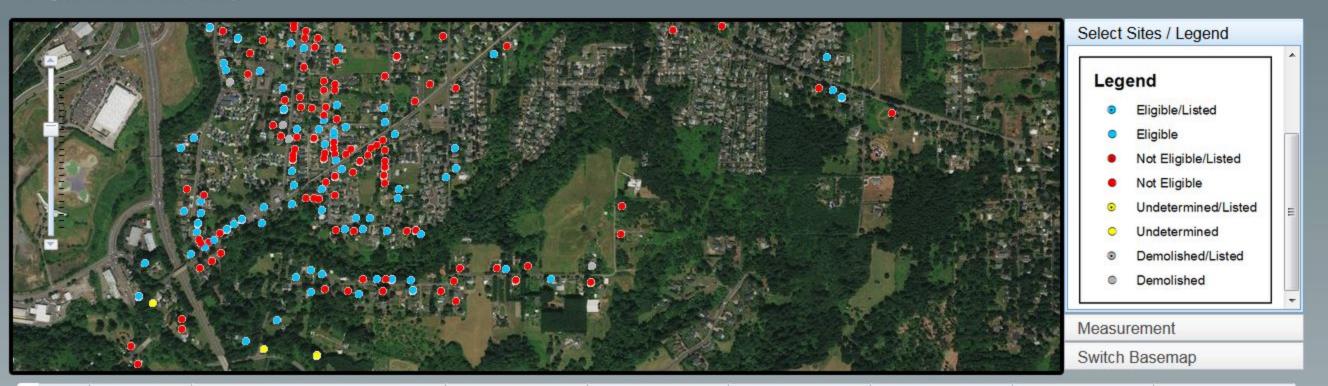

#### Oregon Historic Sites Map

14493 Livesay Rd Oregon City, Clackamas County

| LOCATION AND PROPERTY NAME                               |                                                                 |  |  |
|----------------------------------------------------------|-----------------------------------------------------------------|--|--|
| address: 14493 S Livesay Rd apprx                        |                                                                 |  |  |
| Oregon City                                              | current/ other names:                                           |  |  |
| Optional Information                                     | block nbr: lot nbr: tax lot nbr:                                |  |  |
| assoc addresses: (former addresses, intersections, etc.) | township: range: section: 1/4:                                  |  |  |
| location descr:<br>(remote sites)                        | zip:                                                            |  |  |
| PROPERTY CHARACTERISTICS                                 |                                                                 |  |  |
| resource type: Building height (# stories): 1            | total # eligible resources: total # ineligible resources:       |  |  |
| elig. evaluation: eligible/contributing                  | NR status:                                                      |  |  |
| primary constr date:(c.                                  | NR date listed: (indiv listed only; see Grouping for hist dist) |  |  |
| primary orig use:                                        | orig use comments:                                              |  |  |
| secondary orig use:                                      | _                                                               |  |  |
| primary style: _Minimal Traditional                      | prim style comments:                                            |  |  |
| secondary style:                                         | sec style comments:                                             |  |  |
| primary siding: <u>Cedar Rake Shinale</u>                | siding comments:                                                |  |  |
| secondary siding: Wood Sheet                             | architect:                                                      |  |  |
| plan type:                                               | builder:                                                        |  |  |
| comments/notes: Some replacement windows. Garage: NC     |                                                                 |  |  |
|                                                          |                                                                 |  |  |
| GROUPINGS / ASSOCIATIONS                                 |                                                                 |  |  |
| survey project name or other grouping name               | Survey & Inventory Project                                      |  |  |
| farmstead/cluster name:                                  | external site #:(ID# used in city/agency database)              |  |  |
| SHPO INFO FOR THIS PROPERTY                              |                                                                 |  |  |
| NR date listed:                                          |                                                                 |  |  |
| ILS survey date:                                         |                                                                 |  |  |
| RLS survey date:                                         | <b>一</b>                                                        |  |  |
| Gen File date:                                           |                                                                 |  |  |
| 106 Project(s)                                           |                                                                 |  |  |