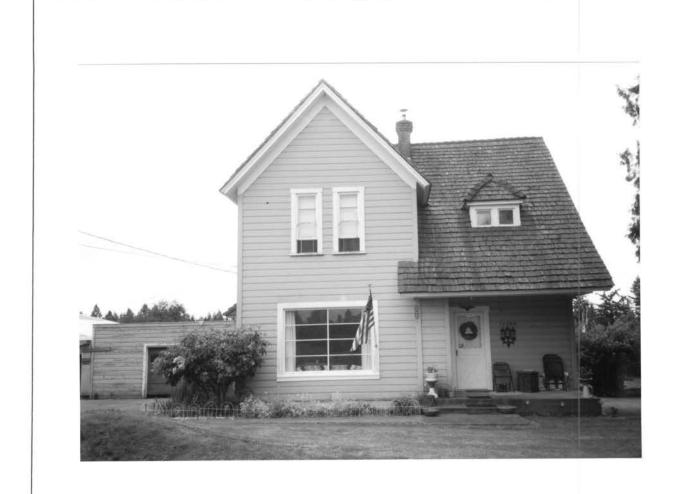

#### OREGON INVENTORY OF HISTORIC PROPERTIES HISTORIC RESOURCE SURVEY FORM

|                                                                                                                                | OURCE SURVEY FORM County GE 1                                | :Clackamas    |
|--------------------------------------------------------------------------------------------------------------------------------|--------------------------------------------------------------|---------------|
| Historic Name: Waldron, George W. and Amanda House                                                                             | Original Use: Single family residence                        |               |
| Common Name: Gabriel Residence                                                                                                 | Current Use: Single family residence                         |               |
| Street Address: 14508 South Livesay Road                                                                                       | Condition (Circle One): Good Fa                              | ir Poor Moved |
| City: Oregon City                                                                                                              | Date of Construction: e1900                                  |               |
| Owner: Gabriel, Peter L. and Dolores A.  Circle One: P L S F M                                                                 | Theme: 20 <sup>th</sup> Century Architecture                 |               |
| Circle One: Building Structure District Site Object                                                                            | Style: Vernacular                                            |               |
| Location, Circle One Rural Town Urban                                                                                          | Architect: Unknown                                           |               |
| Number of Associated Features: List: Garage                                                                                    | Builder: Unknown                                             |               |
| Map #: 28CD Tax Lot: 01000                                                                                                     | Quadrangle: Oregon City<br>Twnshp/Range/Section: T2S R2E S28 |               |
| Block: NA Lot: NA                                                                                                              | UTM or GPS Latitude:                                         | ongitude:     |
| Addition Name: NA                                                                                                              | Local Ranking:                                               |               |
| Plan Type/Shape: Square                                                                                                        | Number of St                                                 | ories: Two    |
| Foundation Material: Concrete and brick                                                                                        | Basement? (Y                                                 | /N) No        |
| Roof Form & Materials: Cross gable Wood shakes                                                                                 | Porch? (Y/N)                                                 | Yes           |
| Structural Framing: Wood, balloon frame                                                                                        |                                                              |               |
| Primary Window Type: 1/1 double hung, replacement window on first level, s                                                     | small hipped dormer                                          |               |
| Exterior Surfacing Materials: Primary: Wide shiplap with corner boards Decorative:                                             |                                                              |               |
| Decorative Features: Wide frieze board, interior corbelled brick chimney                                                       |                                                              |               |
| Integrity (Circle One): Good Fair Poor                                                                                         |                                                              |               |
| Exterior Alterations/Additions: Replacement window                                                                             |                                                              | Date:         |
| Noteworthy Landscape Features: Minimal landscaping with native shrubs, three large cedar trees to the west                     |                                                              |               |
| Known Archaeological Features:                                                                                                 |                                                              |               |
| Setting: House faces north on Livesay Road, a fairly busy country road, semi-rural with houses of various ages; dead end road. |                                                              |               |
| Other:                                                                                                                         |                                                              |               |
| Recorded By: Marianne Kadas                                                                                                    | Date: July 1997                                              |               |

## Cultural Resource Survey Form: CLACKAMAS COUNTY T. D. DUMBER\_\_\_ PHOTO INFORMATION: STUDY AREA: OC/B LEGAL: T. 2S R. 2E SEC. 28D TAX (LOTS): 1000 ROLL: LXXXVII FRAME: 13 IDENTIFICATION: COMMON/HISTORICAL NAME: KRAEFT RESIDENCE ADDRESS: 14508 S. Livesay Road AREA: Clackamas He: CURRENT OWNER: PETER L. GABRIEL USE: Residence AUMER'S ADDRESS: Same Oregon City 97045 ORIGINAL OWNER: KRAEFT USE: Residence AREA OF SIGNIFICANCE: TOWN: COUNTY: X CITY: NATION: AREA: Clackamas Heights USE: Residence HISTORIC INTEREST: THEME: Architecture - 20th Century DATE: 1903 DESCRIPTION: ARCHITECTURAL INTEREST: STYLE: Vernacular DATE: 1903 CONDITION: Good ARCHITECT: SIDING: Wide shiplap with rake and cornerboards. ROOF: Cross gable. ROOF: Cross gable. DOORS: Vertical panels. windows: 1/1 double-hung sash. Front window replaced in 1940's. MAIN ENTRANCE: Altered. Gable roof extends over front porch with no support. hotes: BIBLIOGRAPHY: DATE: September 1984 RECORDER: Altier/Hayden