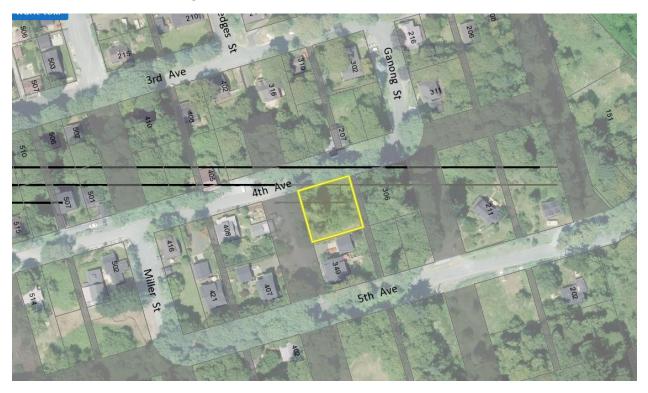

## Location: 4th Avenue and Hedges St (Canemah)

## Proposal

Single Family home with attached garage. Bungalow design. See attached drawings.