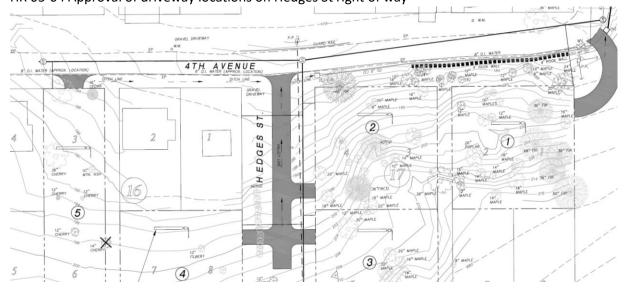

## **Previous Approvals**

HR 05-04 Approval of driveway locations on Hedges St right of way