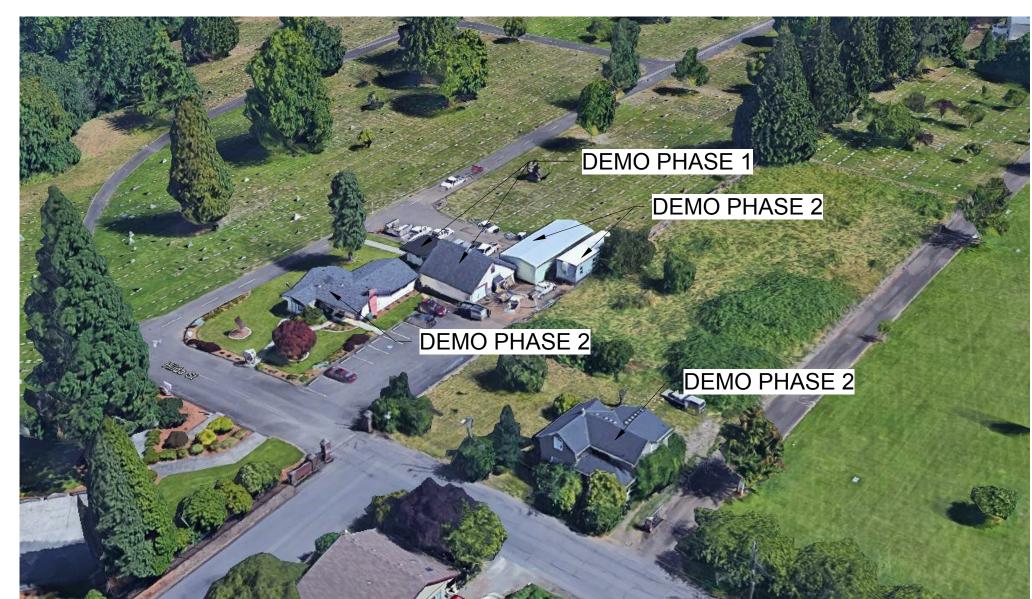

## CITY OF OREGON CITY PARKS SHOP

## OPTION B

500 HILDA STREET OREGON CITY, OR. 97045 AUGUST 29, 2017

| RAWING INDEX | GOOGLE MAP AERIAL VIE |
|--------------|-----------------------|
| KAWING INDEX | <u> </u>              |

| COVER SHEET         | 1 |
|---------------------|---|
| PROPOSED SITE PLAN  | 2 |
| PHASE 1             |   |
| PHASE 2             |   |
| PROPOSED MODEL VIEW |   |
| PHASE 1             | 3 |
| PHASE 2             | 4 |