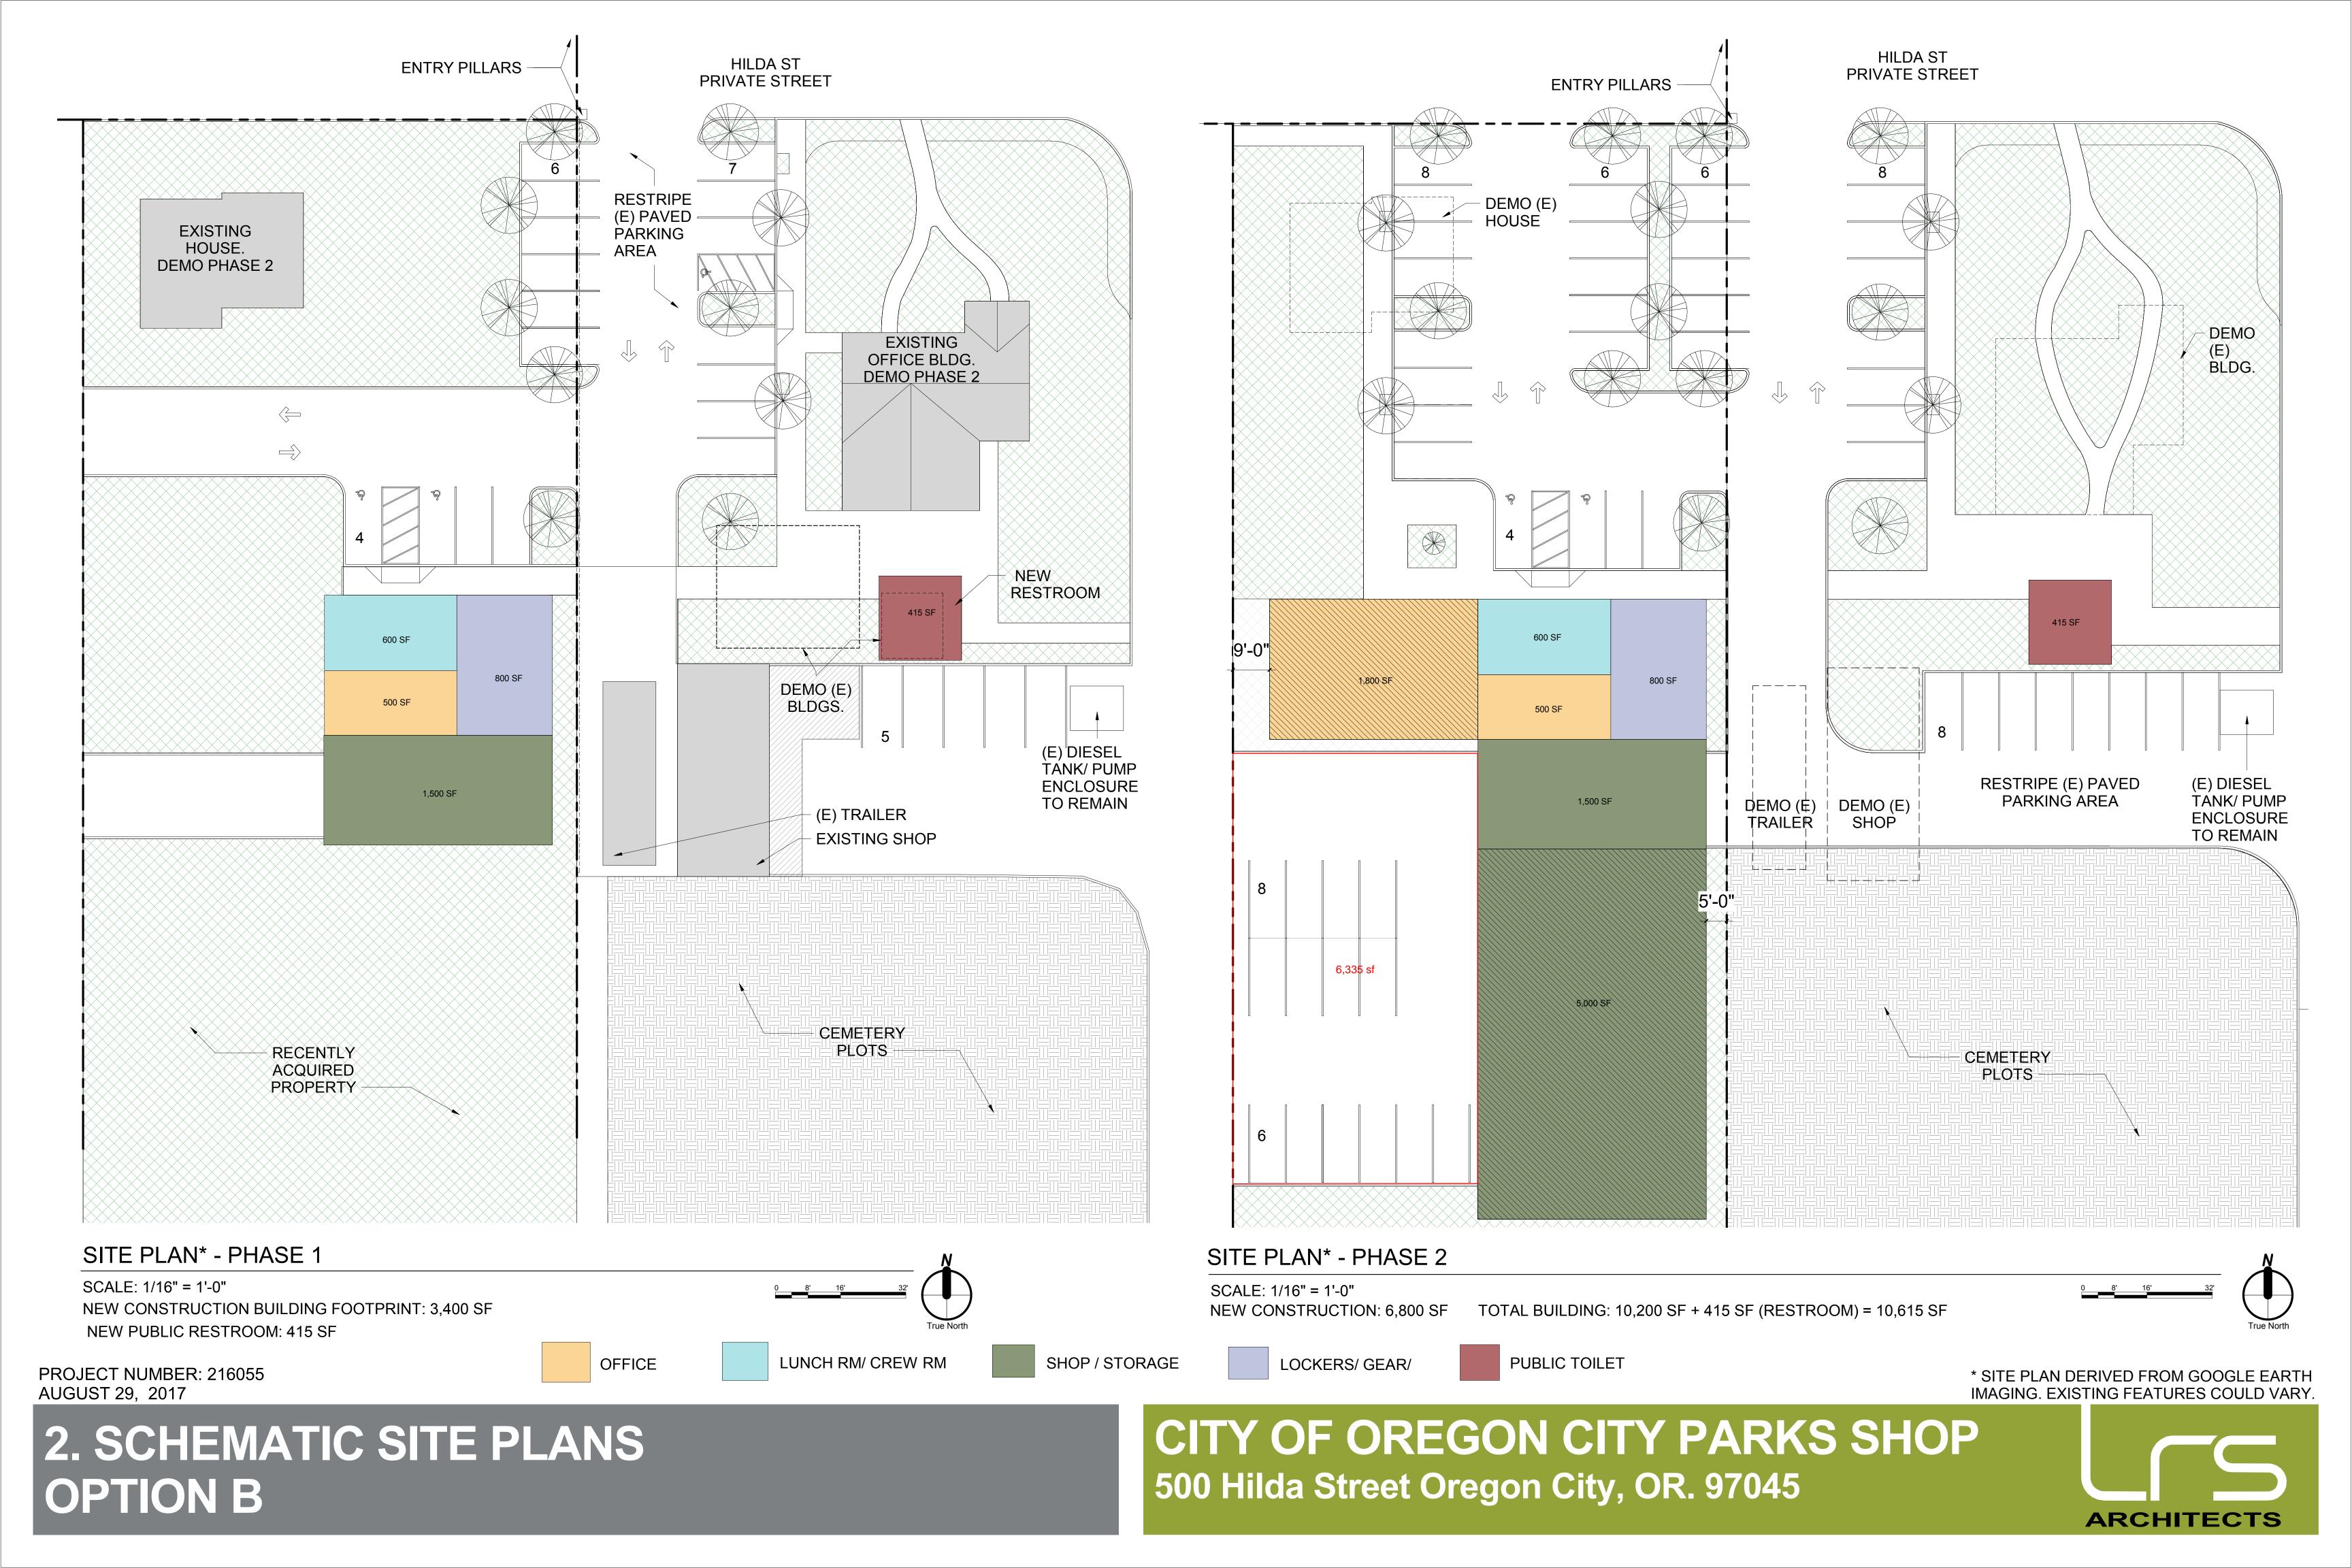

## SITE INFO

| ZONE<br>OVERALL SITE SF<br>SHOP SITE SF                                         | I- INSTITUTIONAL<br>± 2,385,547<br>± 68,798 |
|---------------------------------------------------------------------------------|---------------------------------------------|
| EXISTING PARKING: TO BE REMOVED: TO REMAIN: PROPOSED PARKING: PHASE 1: PHASE 2: | 14<br>1<br>13<br>46<br>10<br>36             |
| EXISTING OFFICE SF: PROPOSED NEW CONSTRUCT PHASE 1:                             | ±1,800<br>CTION SF: 10,615<br>3,815         |

6,800

SCALE: 1" = 30'

PHASE 2:

CITY OF OREGON CITY PARKS SHOP 500 Hilda Street Oregon City, OR. 97045

PROJECT NUMBER: 216055 AUGUST 29, 2017

3. PHASE 1
MODEL VIEW

PROJECT NUMBER: 216055 AUGUST 29, 2017

4. PHASE 2
MODEL VIEW