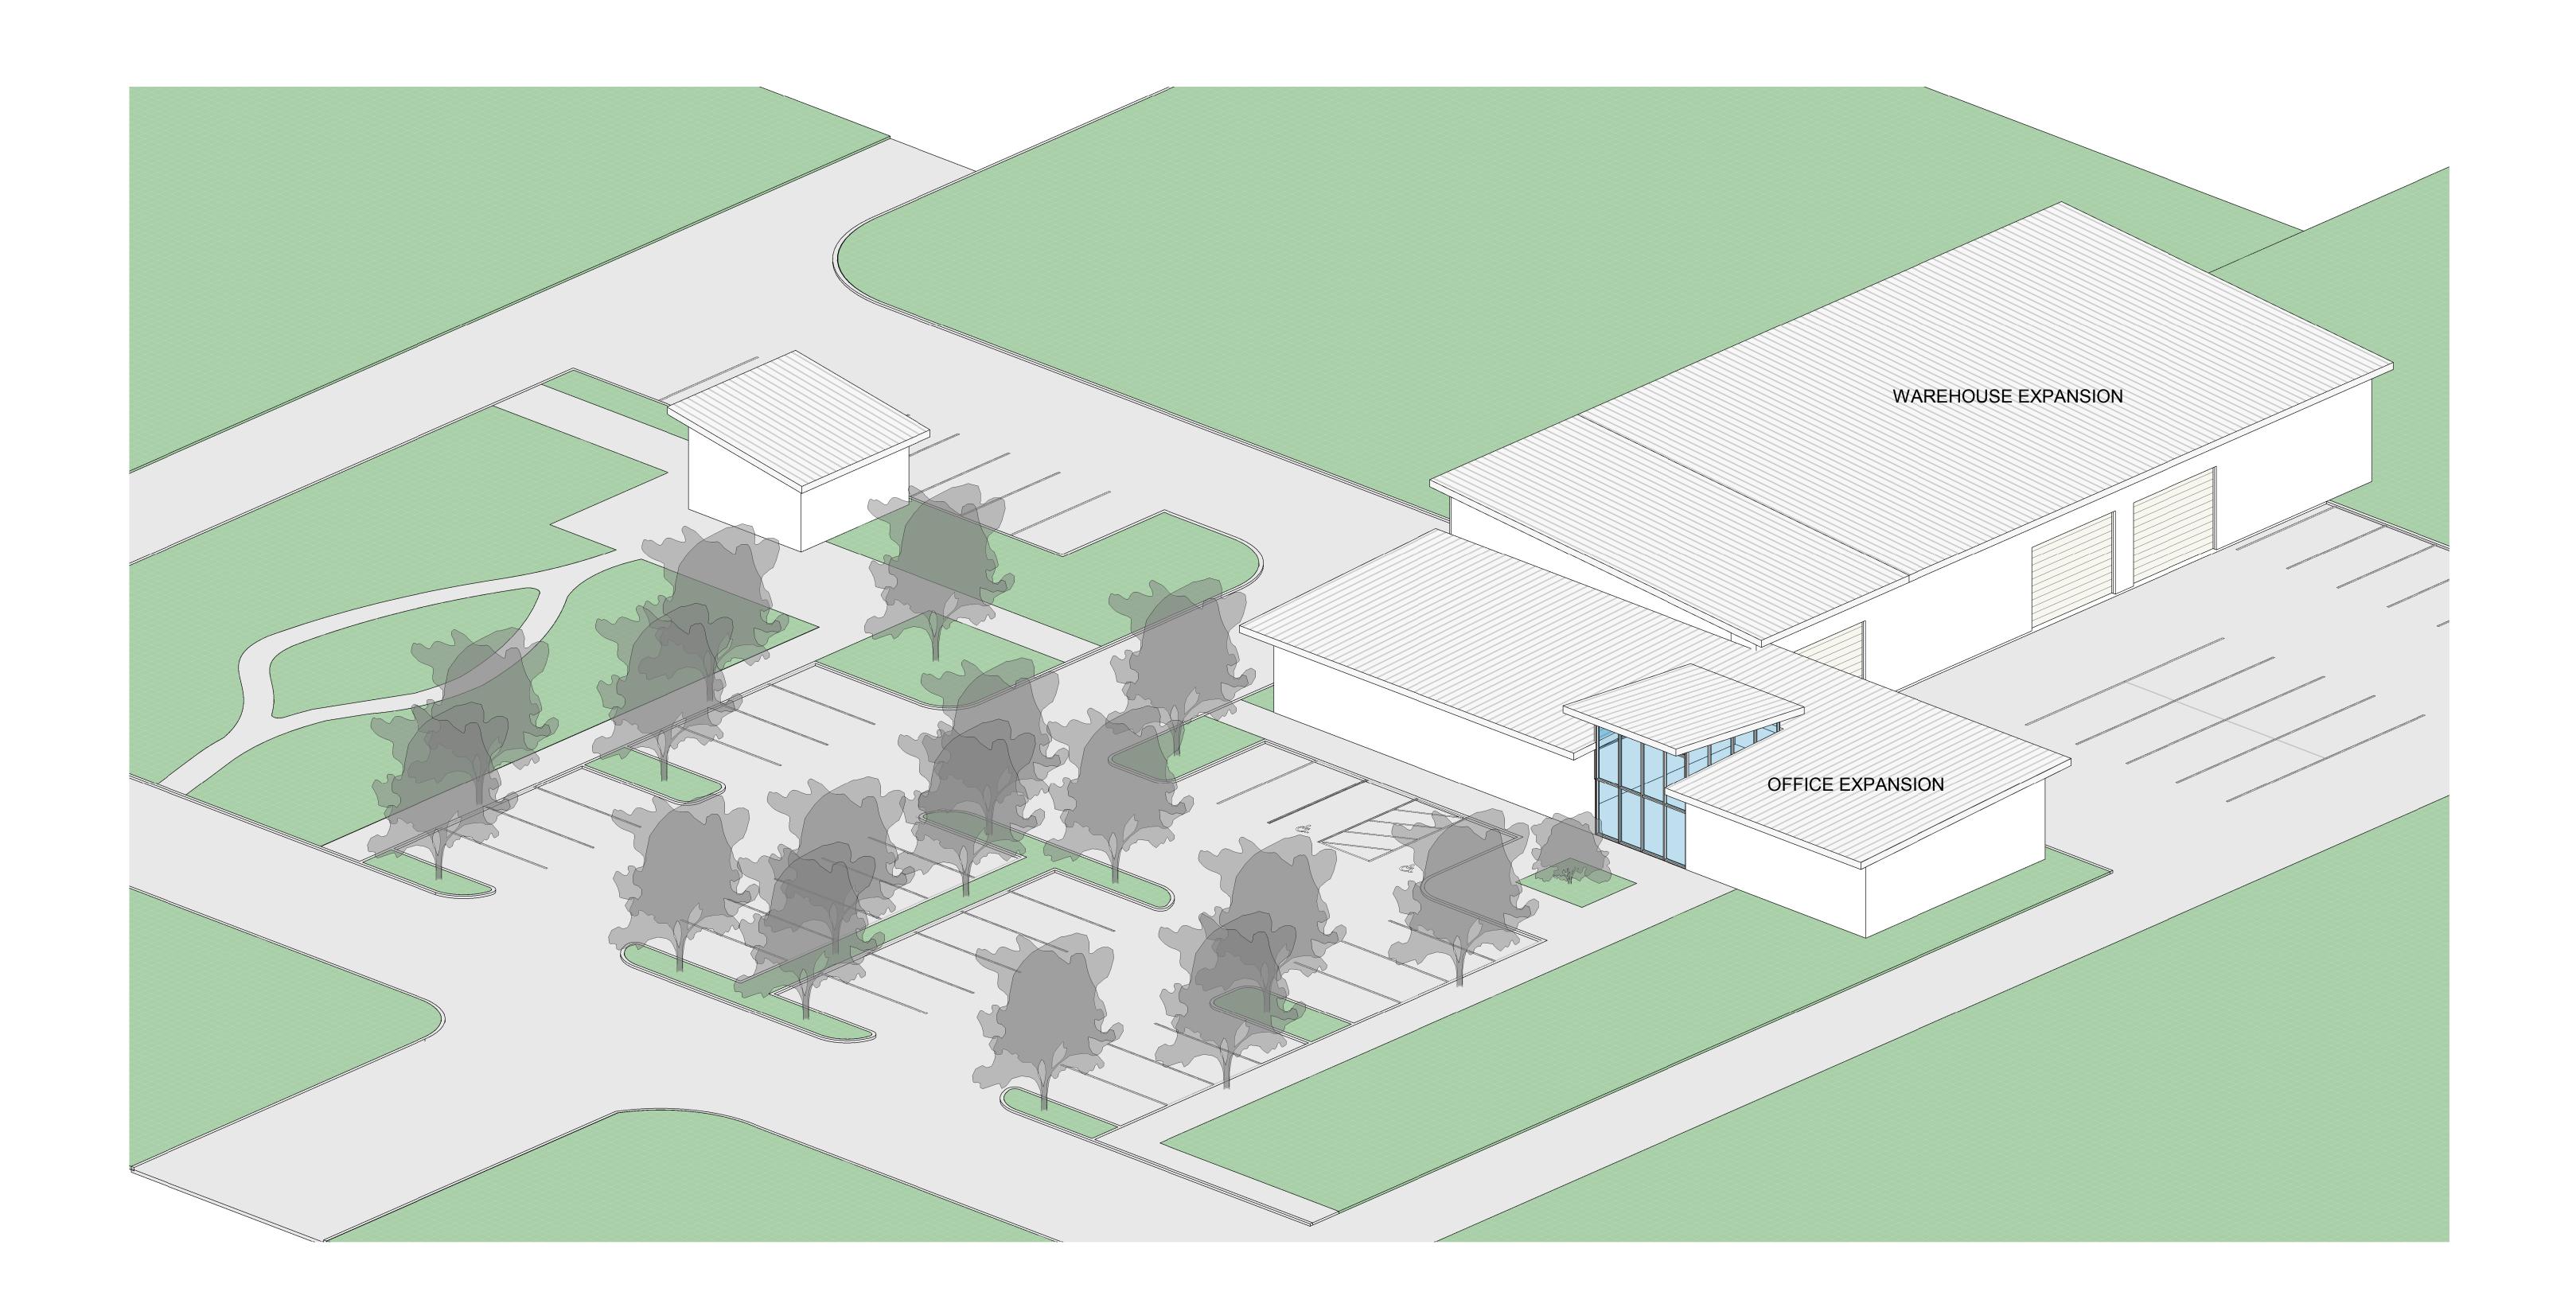

6,800

SCALE: 1" = 30'

PHASE 2:

CITY OF OREGON CITY PARKS SHOP 500 Hilda Street Oregon City, OR. 97045

PROJECT NUMBER: 216055 AUGUST 29, 2017

3. PHASE 1
MODEL VIEW

PROJECT NUMBER: 216055 AUGUST 29, 2017

4. PHASE 2
MODEL VIEW