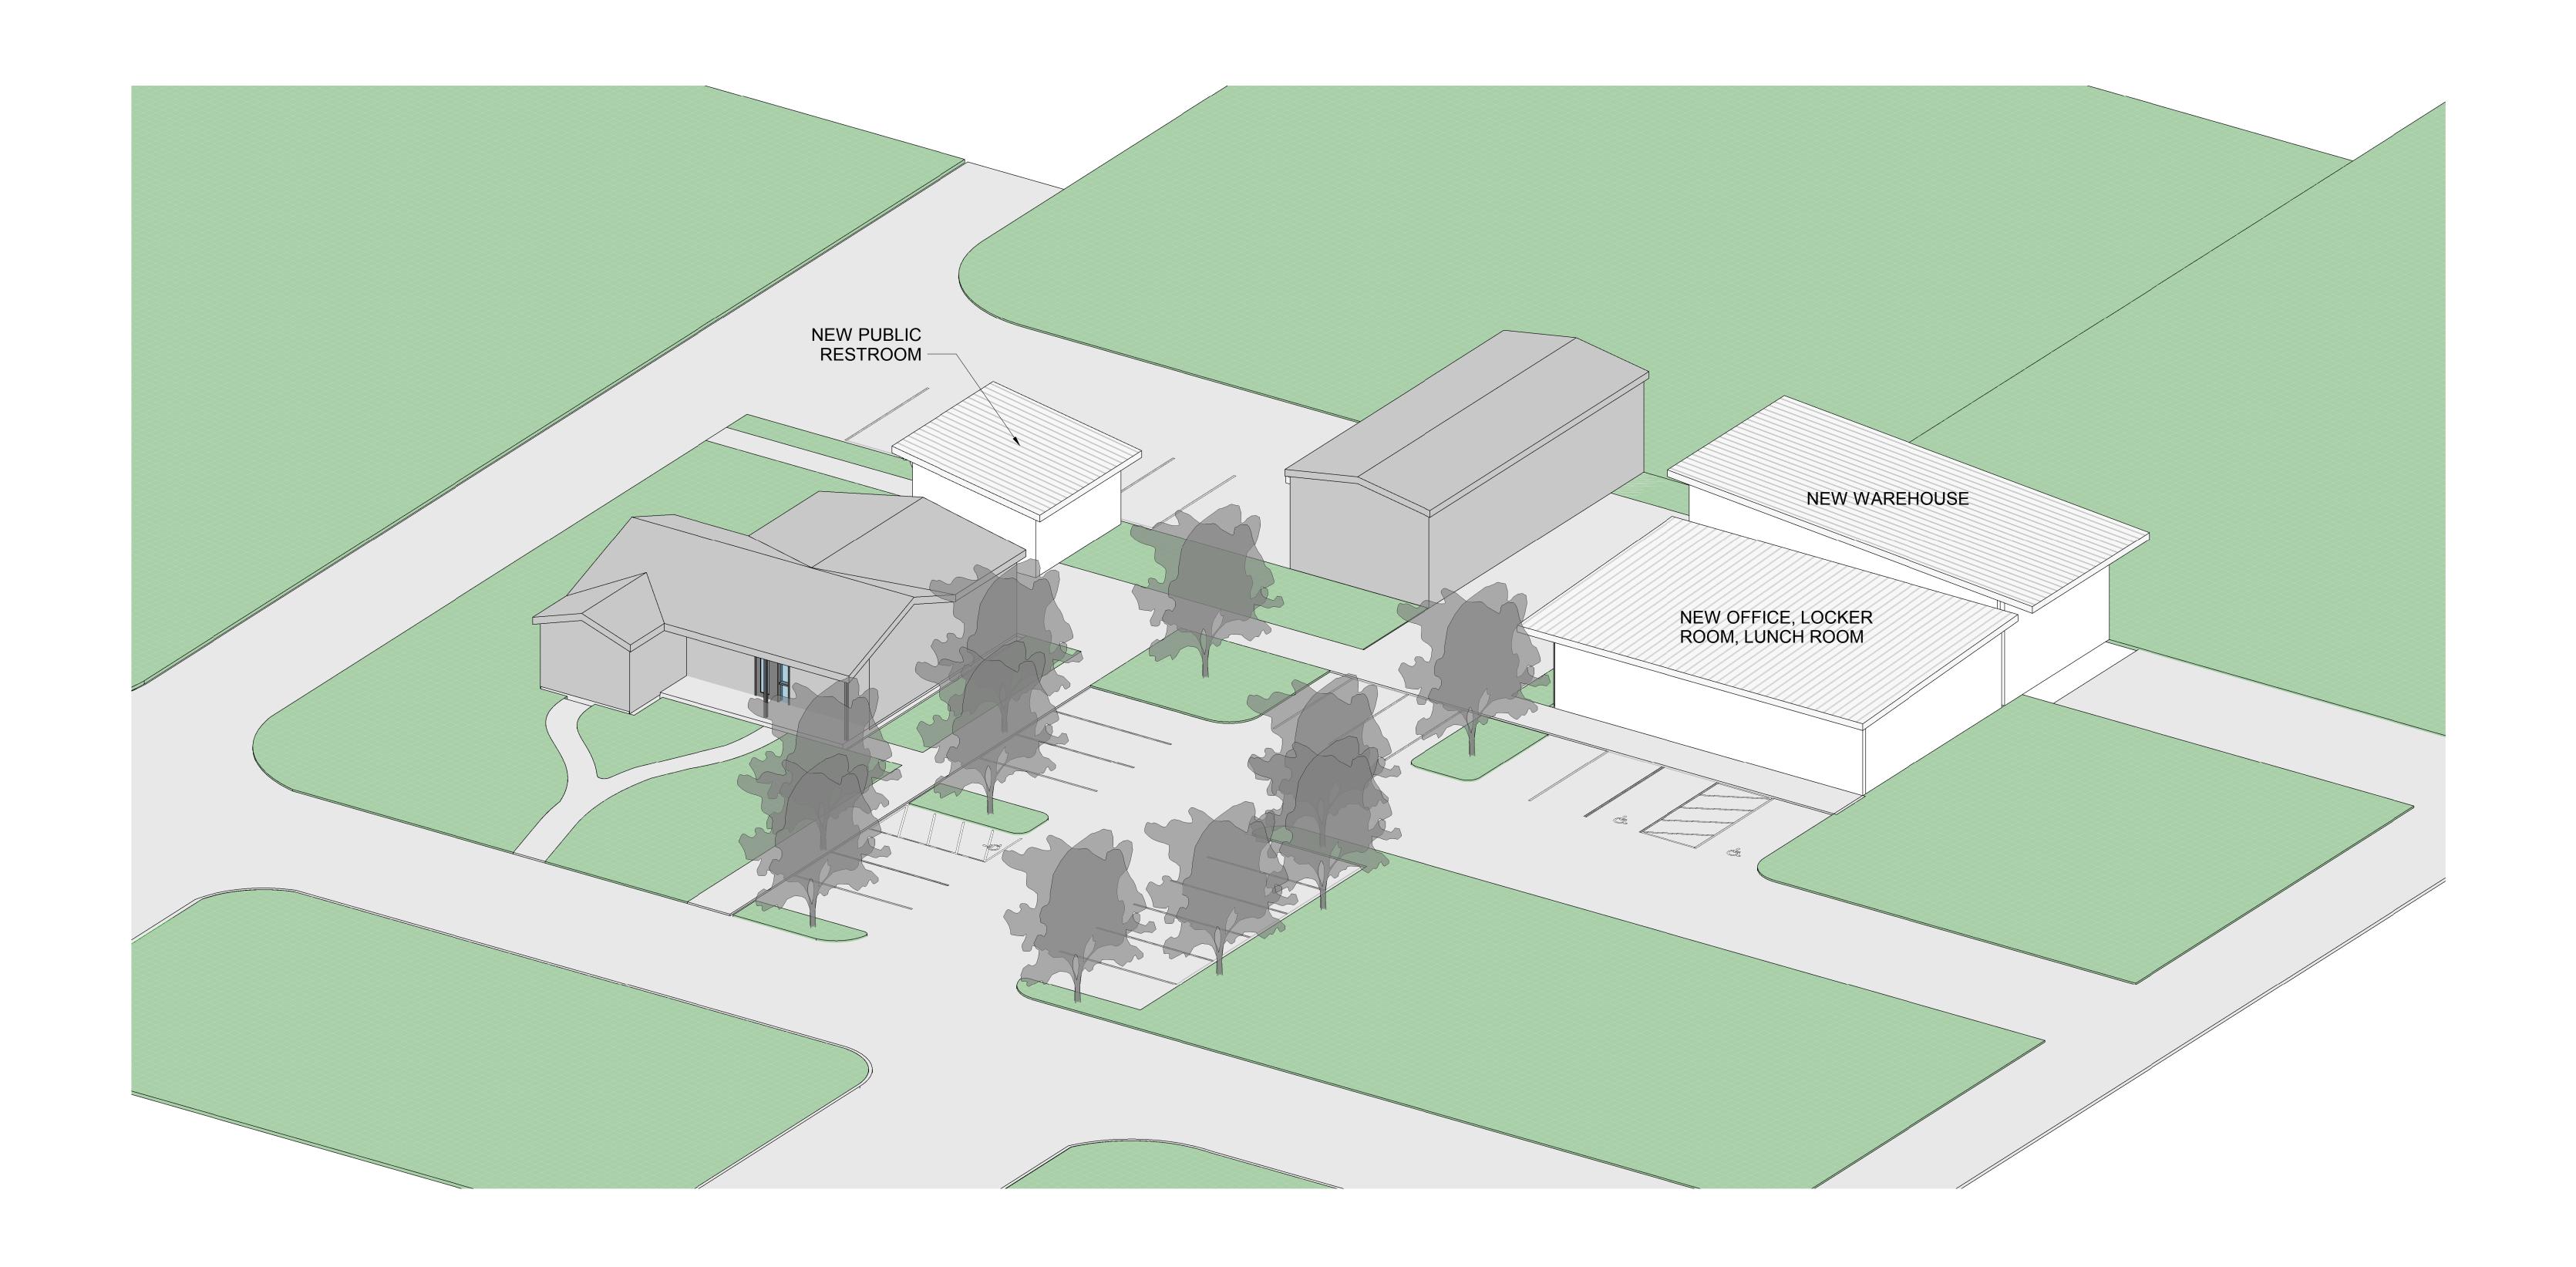

6,800

SCALE: 1" = 30'

PHASE 2:

CITY OF OREGON CITY PARKS SHOP 500 Hilda Street Oregon City, OR. 97045

PROJECT NUMBER: 216055 AUGUST 29, 2017

3. PHASE 1
MODEL VIEW

PROJECT NUMBER: 216055 AUGUST 29, 2017

4. PHASE 2
MODEL VIEW