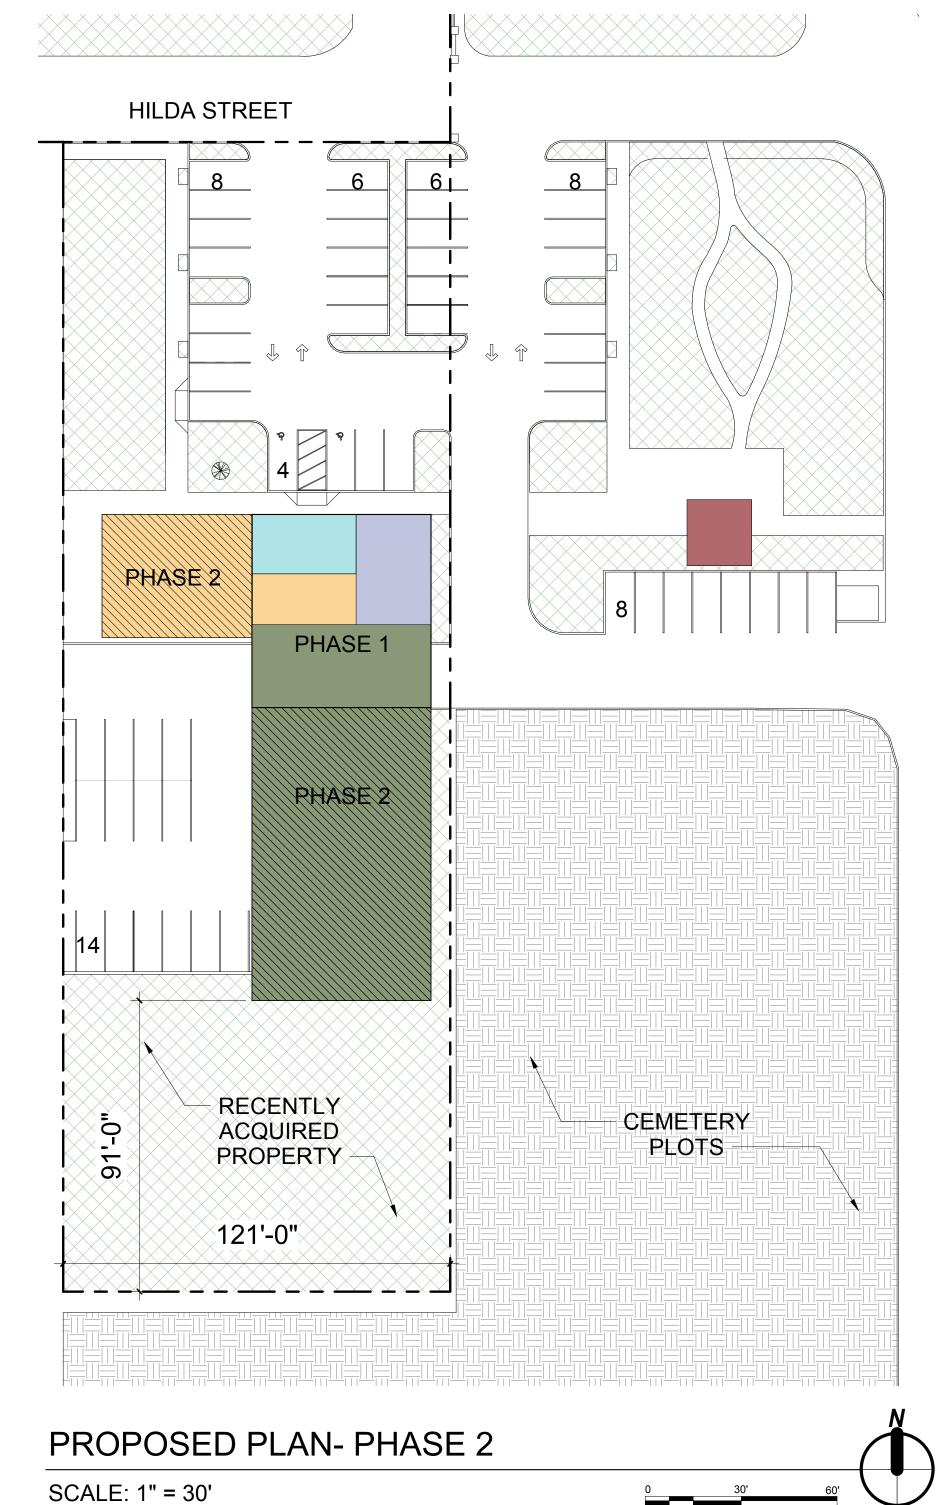

## SITE INFO

| ZONE<br>OVERALL SITE SF<br>SHOP SITE SF                                         | I- INSTITUTIONAL<br>± 2,385,547<br>± 68,798 |
|---------------------------------------------------------------------------------|---------------------------------------------|
| EXISTING PARKING: TO BE REMOVED: TO REMAIN: PROPOSED PARKING: PHASE 1: PHASE 2: | 14<br>1<br>13<br>46<br>10<br>36             |
| EXISTING OFFICE SF: PROPOSED NEW CONSTRUCT PHASE 1:                             | ±1,800<br>CTION SF: 10,615<br>3,815         |

6,800

SCALE: 1" = 30'

PHASE 2:

CITY OF OREGON CITY PARKS SHOP 500 Hilda Street Oregon City, OR. 97045

PROJECT NUMBER: 216055 AUGUST 29, 2017

3. PHASE 1
MODEL VIEW

PROJECT NUMBER: 216055 AUGUST 29, 2017

4. PHASE 2
MODEL VIEW