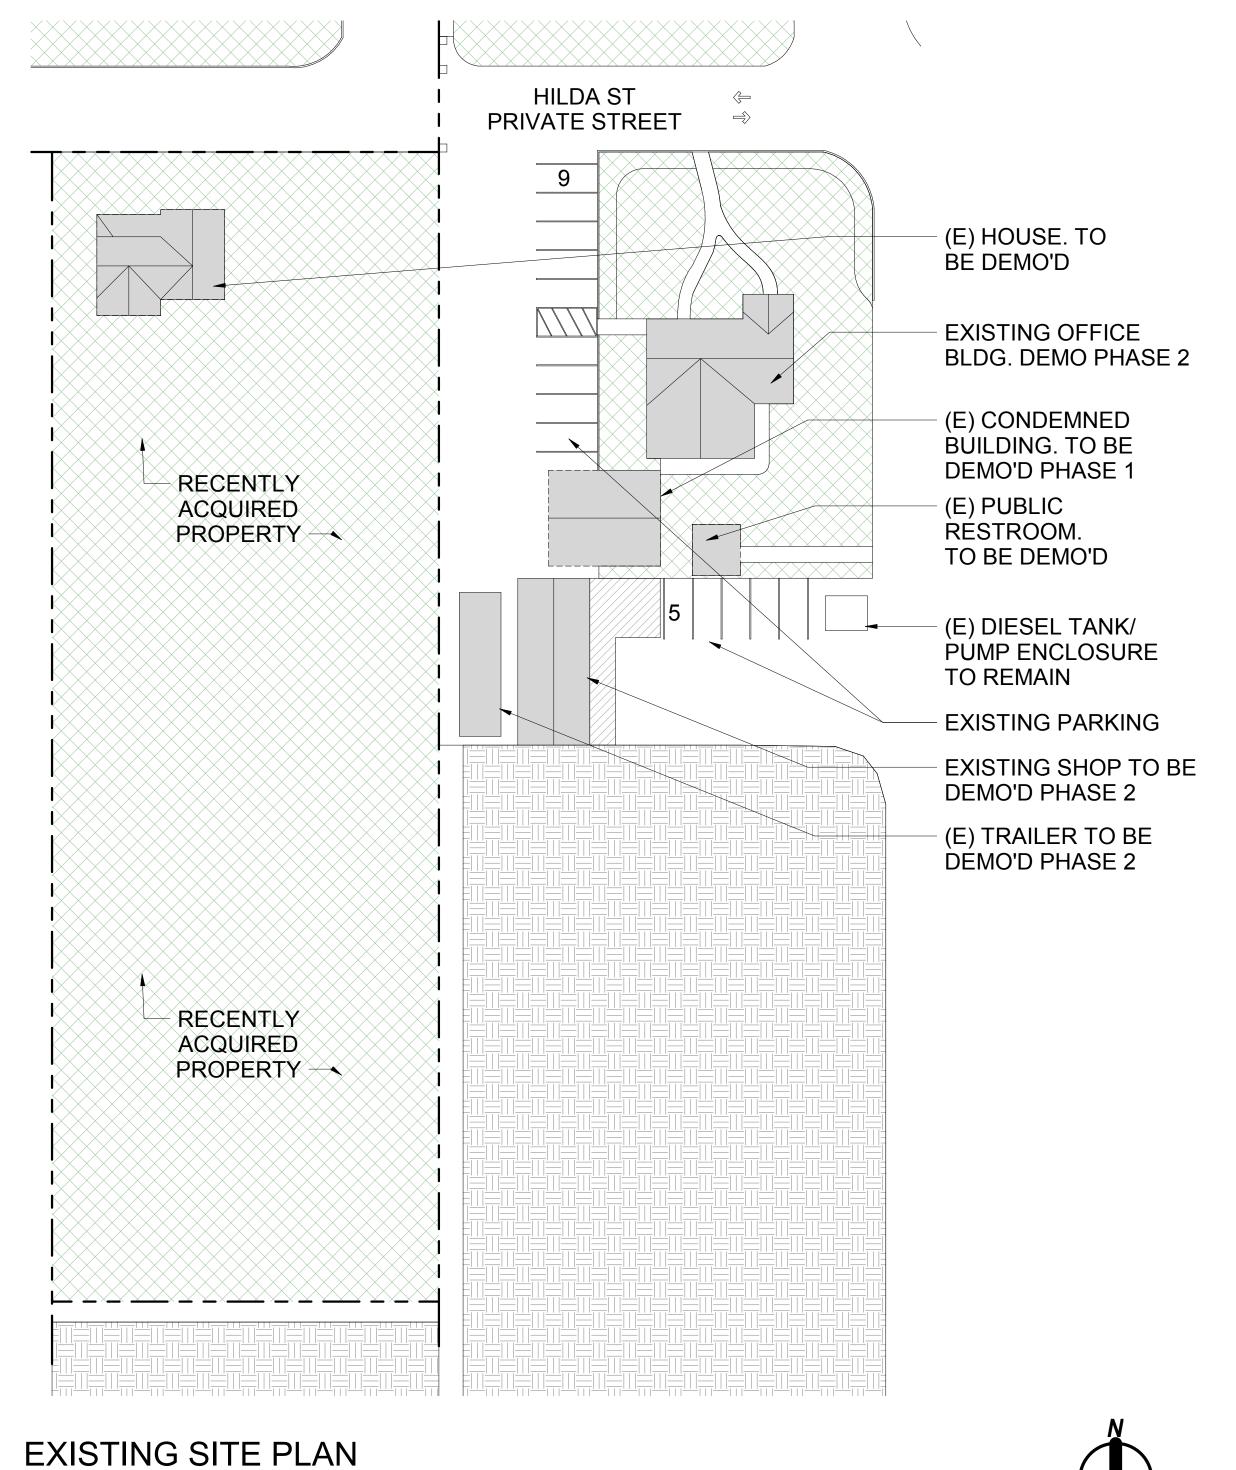

## SITE INFO

| ZONE<br>OVERALL SITE SF<br>SHOP SITE SF                                         | I- INSTITUTIONAL<br>± 2,385,547<br>± 68,798 |
|---------------------------------------------------------------------------------|---------------------------------------------|
| EXISTING PARKING: TO BE REMOVED: TO REMAIN: PROPOSED PARKING: PHASE 1: PHASE 2: | 14<br>1<br>13<br>46<br>10<br>36             |
| EXISTING OFFICE SF: PROPOSED NEW CONSTRUCT PHASE 1:                             | ±1,800<br>CTION SF: 10,615<br>3,815         |