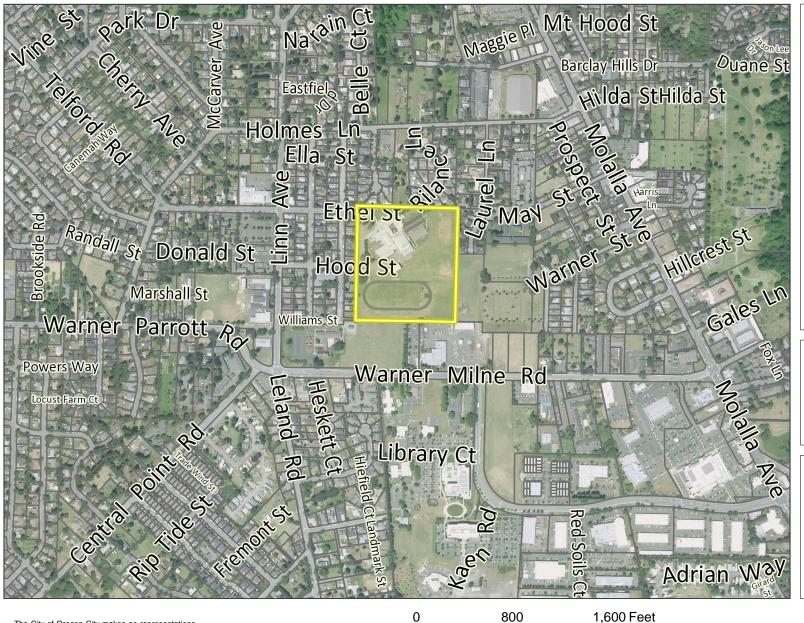

## Notes

The applicant has proposed a new modular classroom building with two classrooms to be added to the existing Gardiner Middle School property.

City of Oregon City PO Box 3040 625 Center St Oregon City OR 97045 (503) 657-0891 www.orcity.org

1: 9,600

180 Ethel Street

Map created 10/30/2017