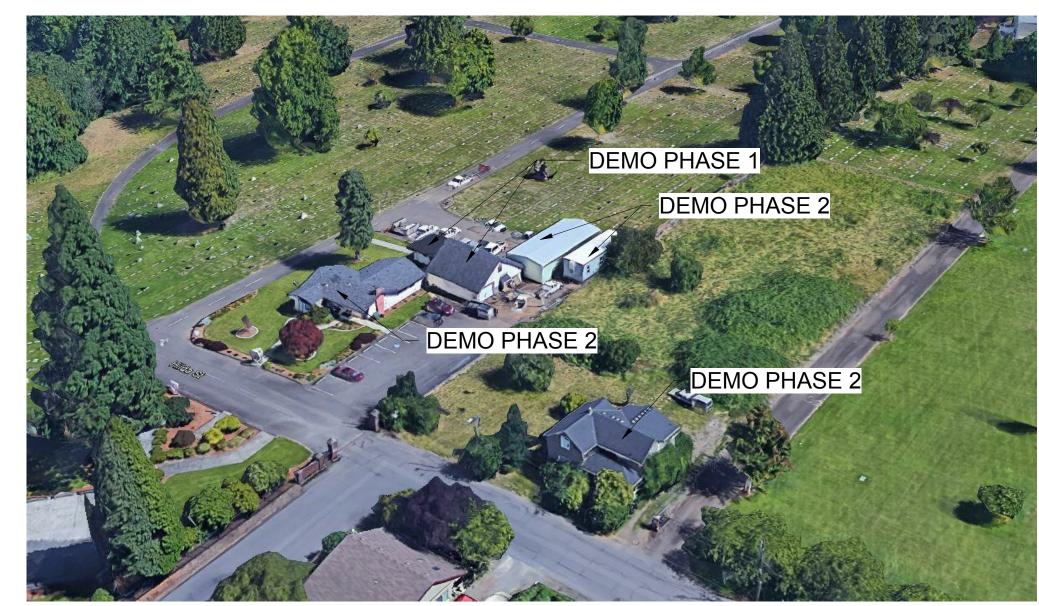

## OPTION B

500 HILDA STREET OREGON CITY, OR. 97045 AUGUST 29, 2017

| DRAWING INDEX | GOOGLE MAP AERIAL VIEW |
|---------------|------------------------|
| COVER SHEET   | 1                      |

PROPOSED SITE PLAN
PHASE 1
PHASE 2
PROPOSED MODEL VIEW