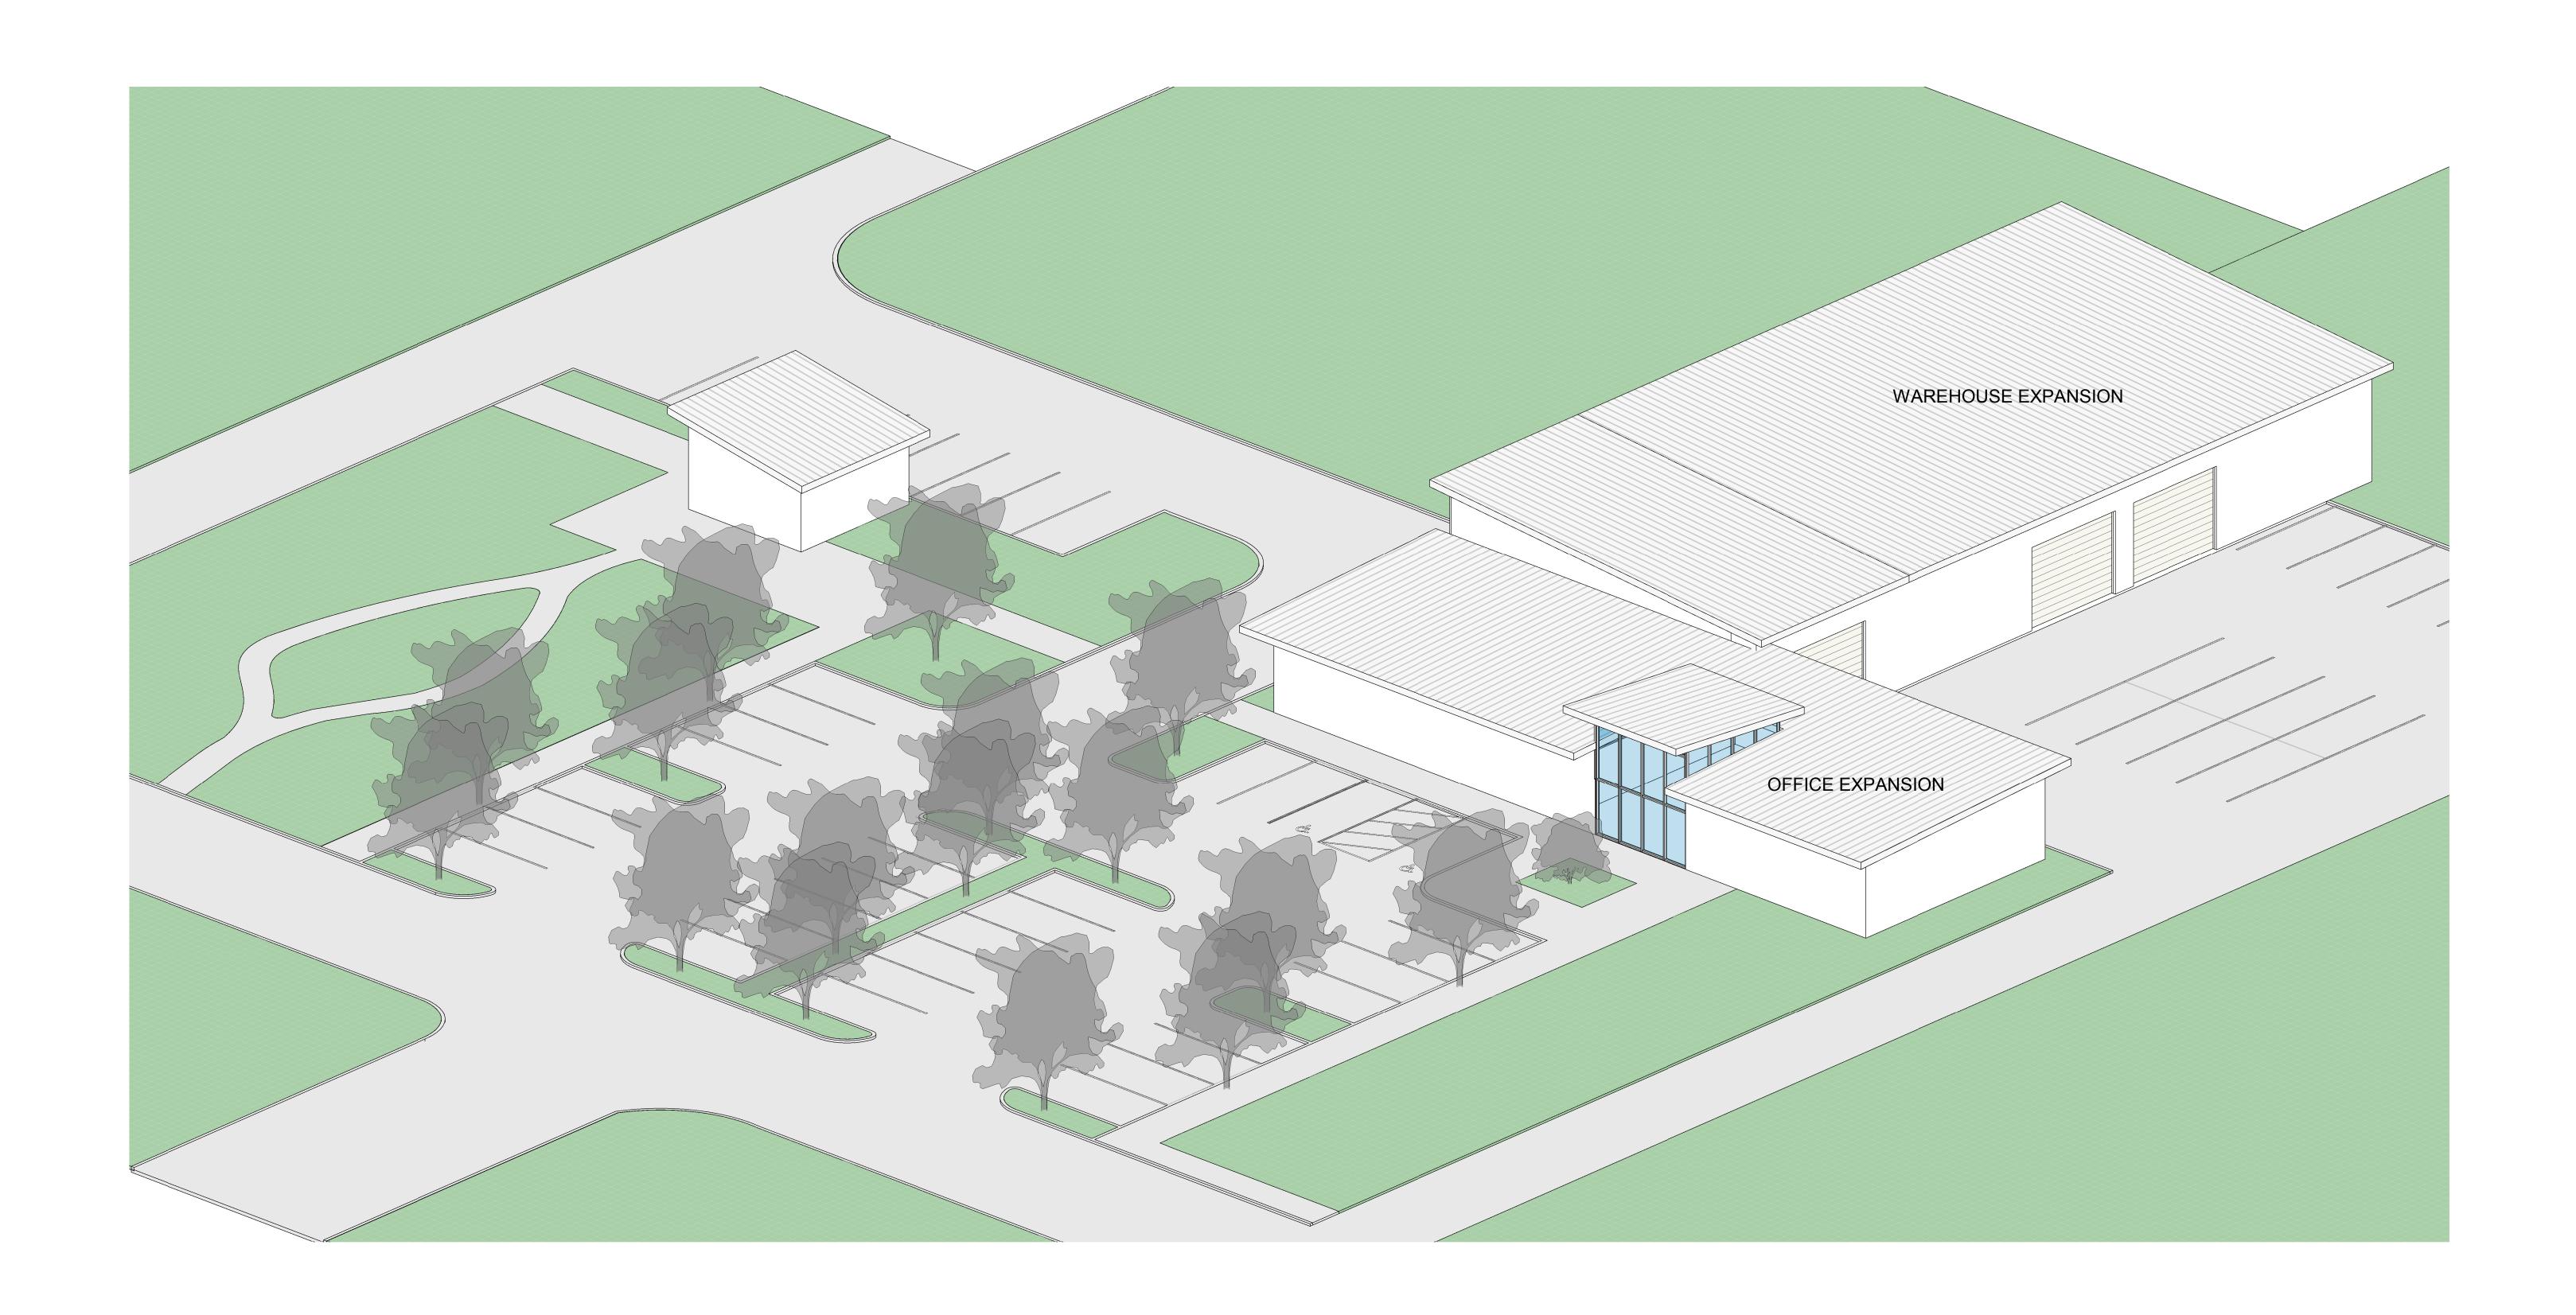

|  |
| SHOP SITE SF      | ± 68,798         |  |
| EXISTING PARKING: | 14               |  |
| TO BE REMOVED:    | 1                |  |
| TO REMAIN:        | 13               |  |
| PROPOSED PARKING: | 46               |  |
| PHASE 1:          | 10               |  |
| PHASE 2:          | 36               |  |
|                   |                  |  |

| EXISTING OFFICE SF:           | ±1,800 |
|-------------------------------|--------|
| PROPOSED NEW CONSTRUCTION SF: | 10,200 |
| PHASE 1:                      | 3,815  |
| PHASE 2:                      | 6.800  |



SCALE: 1" = 30'





CITY OF OREGON CITY PARKS SHOP 500 Hilda Street Oregon City, OR. 97045





Option B

500 Hilda Street Oregon City, OR. 97045





PROJECT NUMBER: 216055 AUGUST 29, 2017

3. PHASE 1
MODEL VIEW







PROJECT NUMBER: 216055 AUGUST 29, 2017

4. PHASE 2
MODEL VIEW