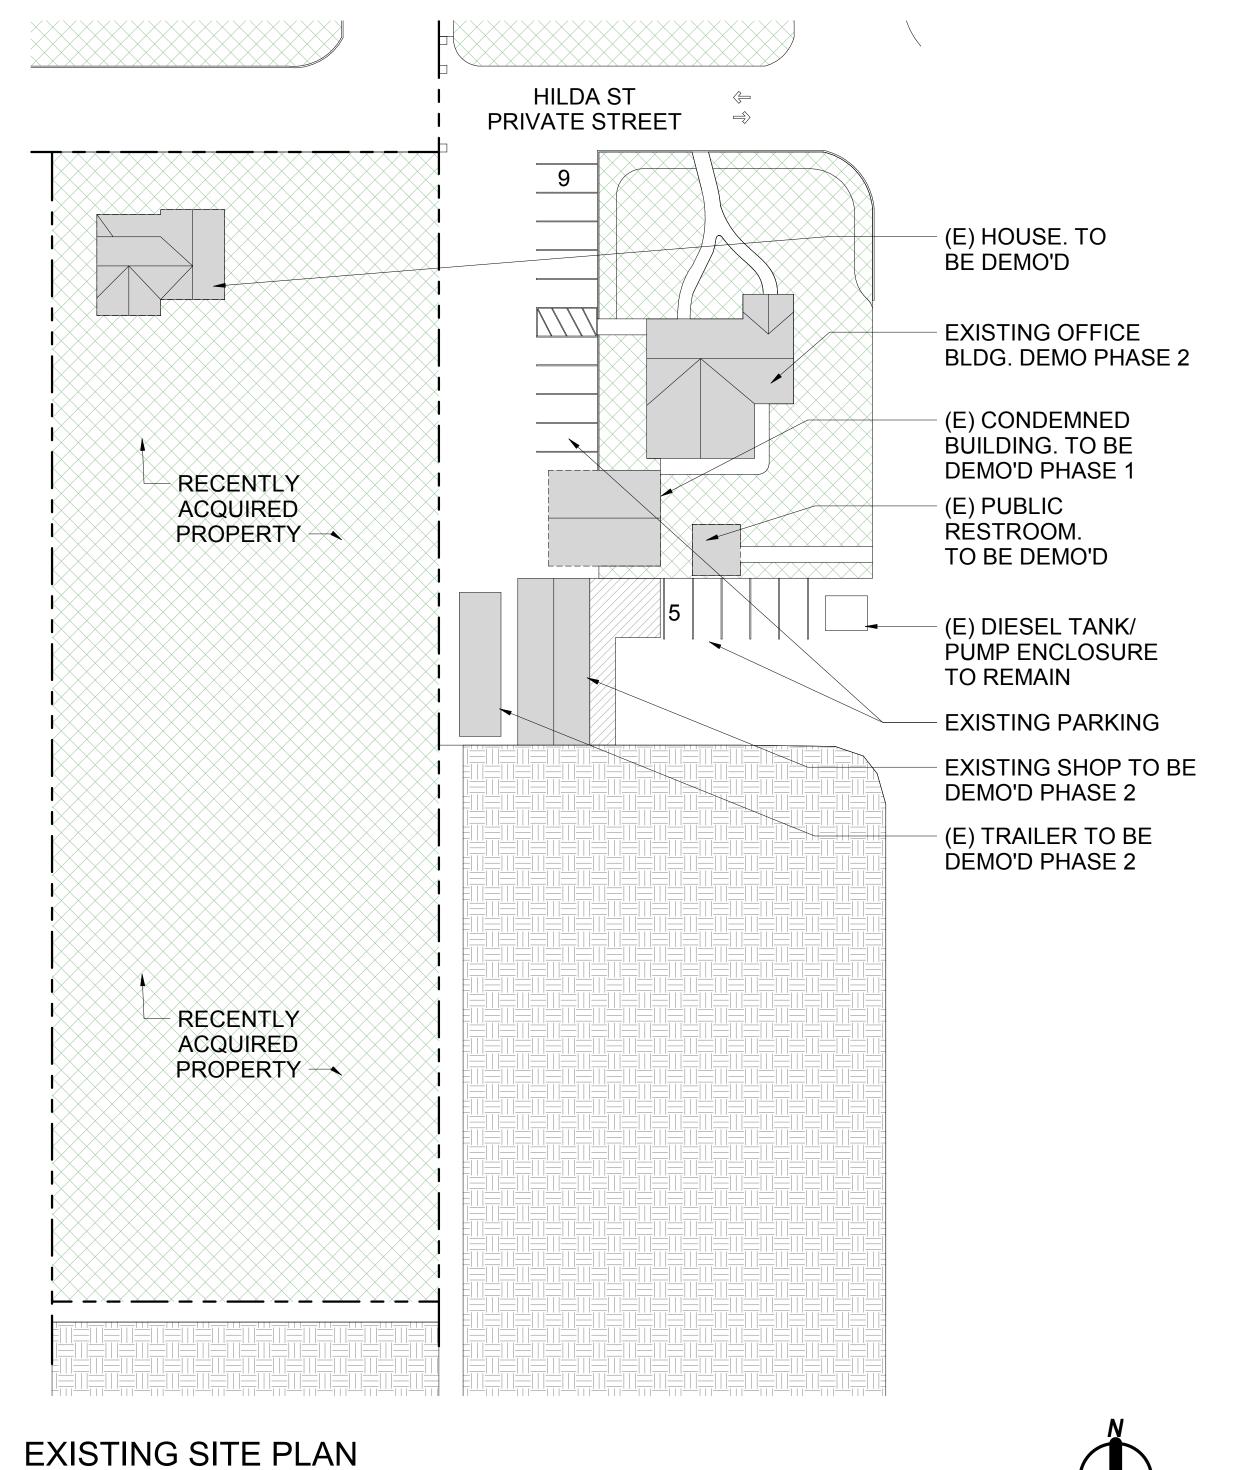

## **SITE INFO**

| ZONE              | I- INSTITUTIONAL |  |
|-------------------|------------------|--|
| OVERALL SITE SF   | ± 2,385,547      |  |
| SHOP SITE SF      | ± 68,798         |  |
| EXISTING PARKING: | 14               |  |
| TO BE REMOVED:    | 1                |  |
| TO REMAIN:        | 13               |  |
| PROPOSED PARKING: | 46               |  |
| PHASE 1:          | 10               |  |
| PHASE 2:          | 36               |  |
|                   |                  |  |

| EXISTING OFFICE SF:           | ±1,800 |
|-------------------------------|--------|
| PROPOSED NEW CONSTRUCTION SF: | 10,200 |
| PHASE 1:                      | 3,815  |
| PHASE 2:                      | 6.800  |