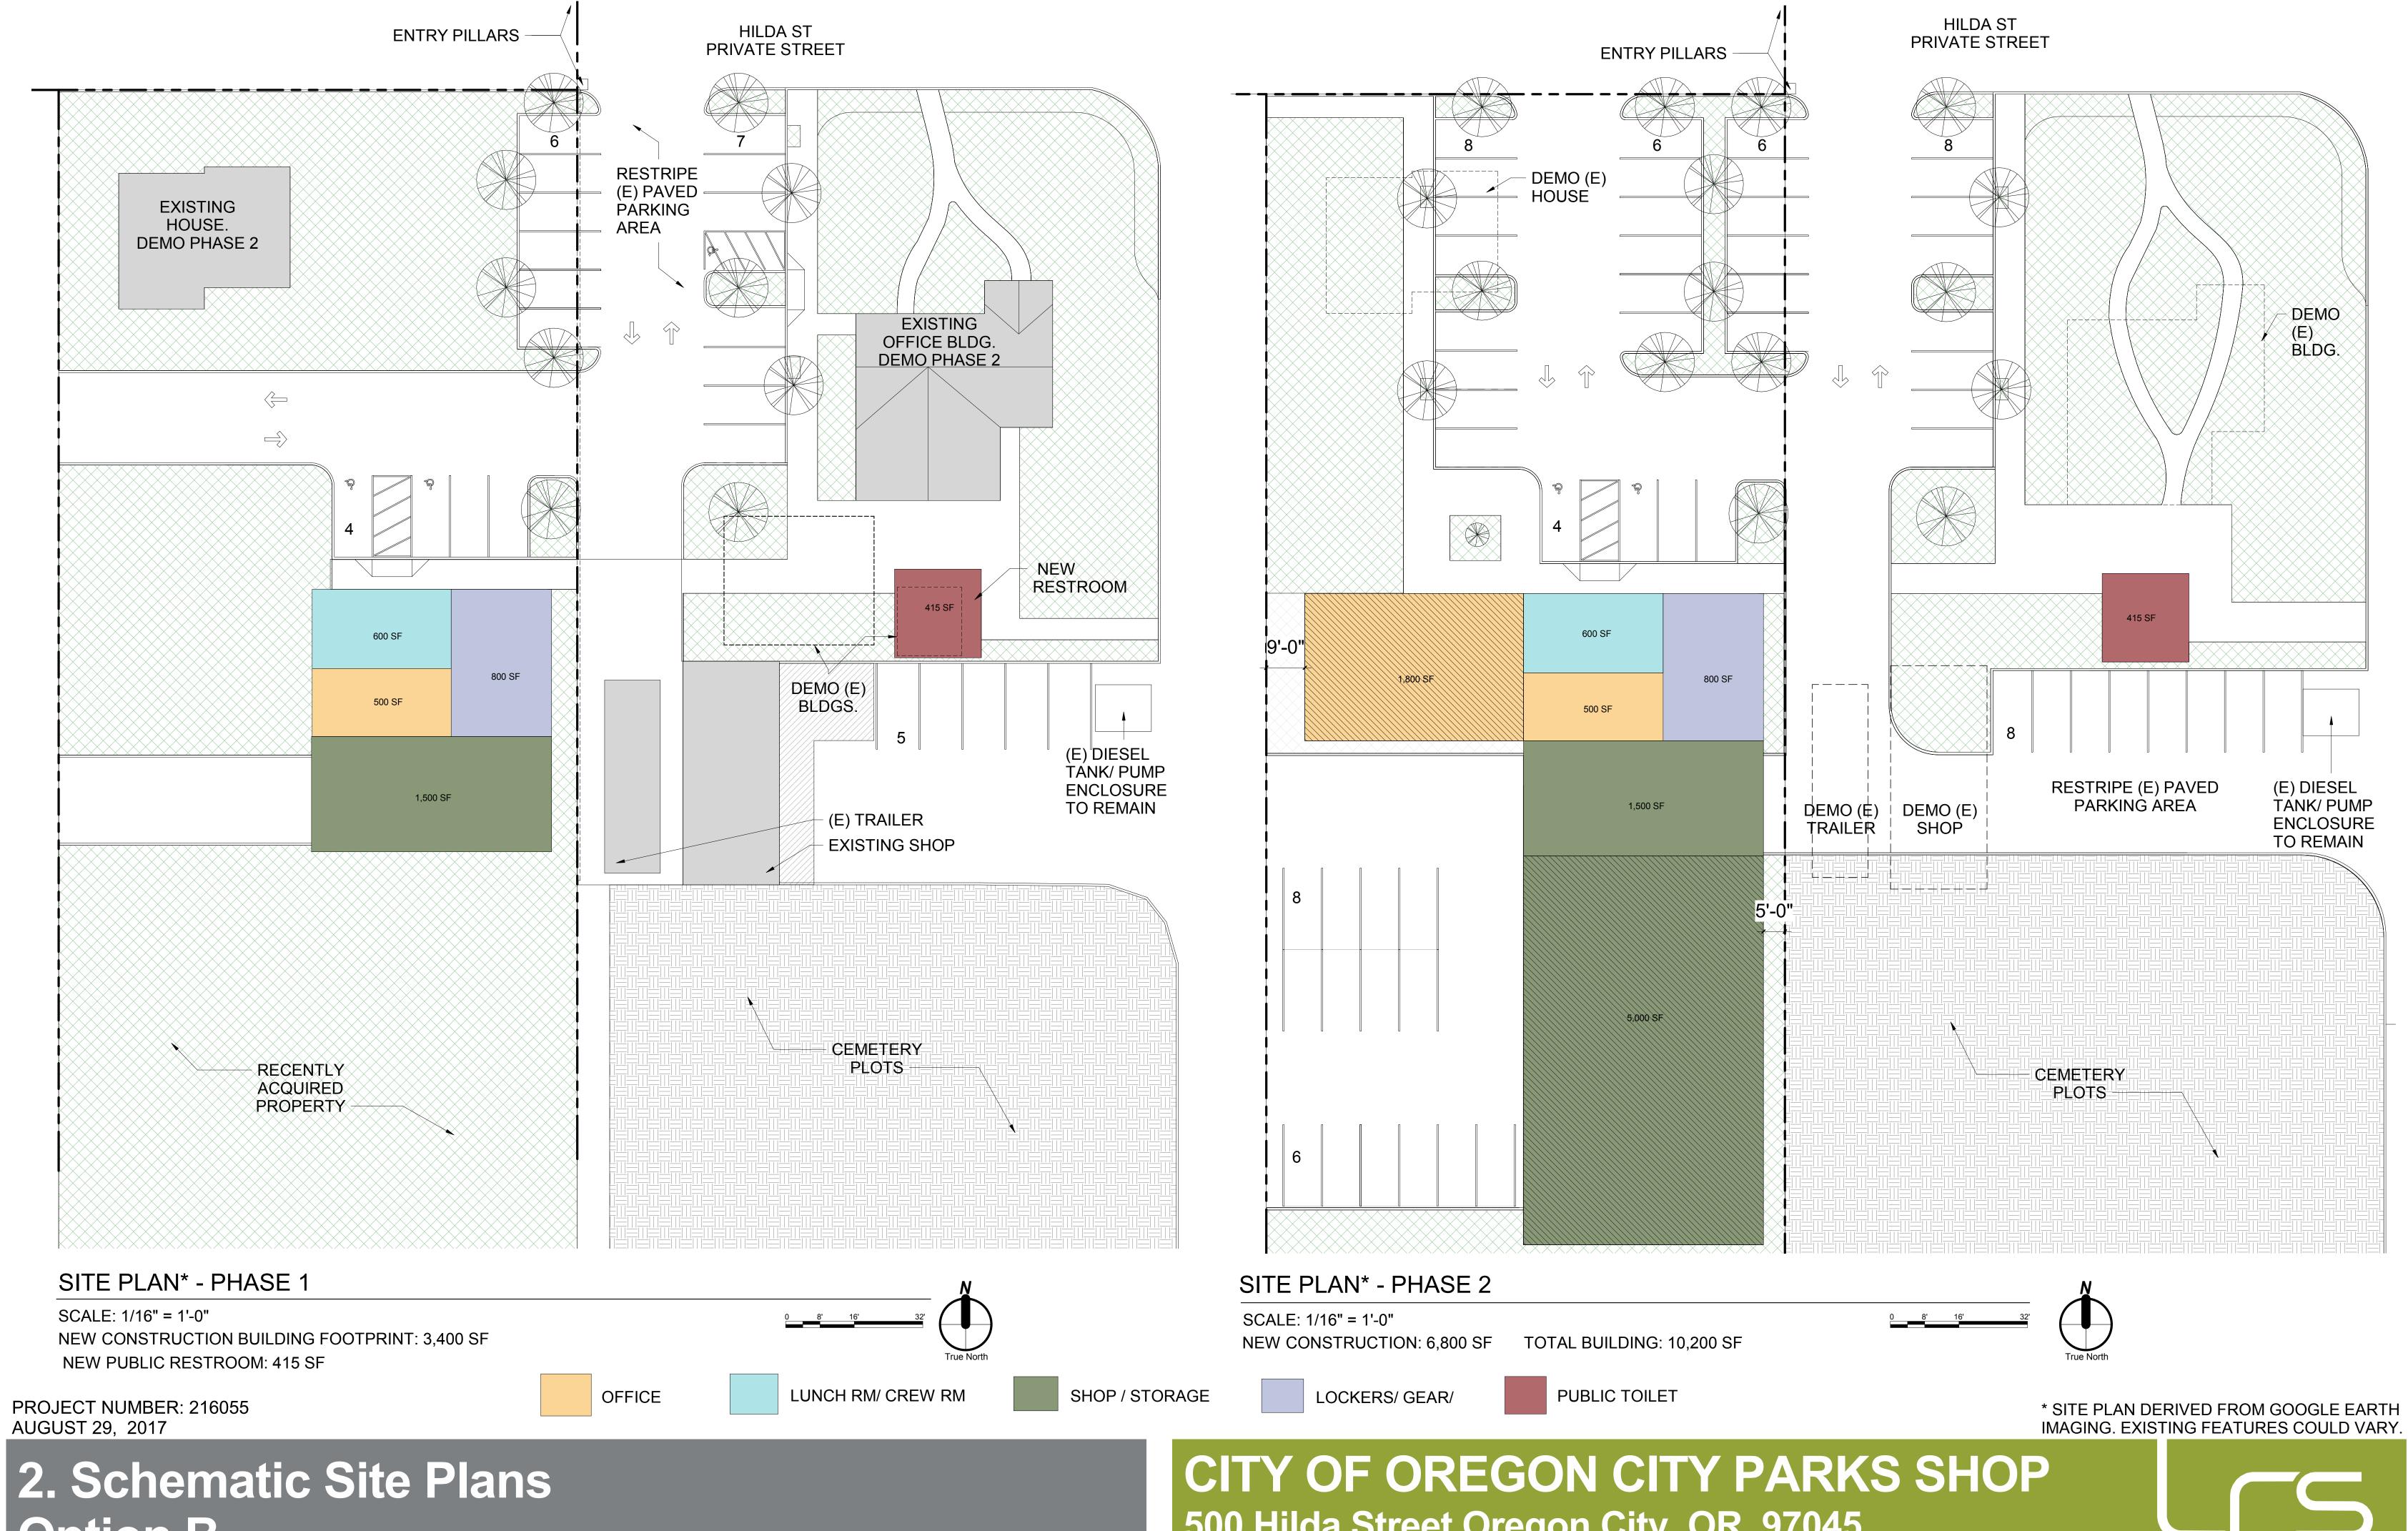

## **SITE INFO**

| ZONE              | I- INSTITUTIONAL |  |
|-------------------|------------------|--|
| OVERALL SITE SF   | ± 2,385,547      |  |
| SHOP SITE SF      | ± 68,798         |  |
| EXISTING PARKING: | 14               |  |
| TO BE REMOVED:    | 1                |  |
| TO REMAIN:        | 13               |  |
| PROPOSED PARKING: | 46               |  |
| PHASE 1:          | 10               |  |
| PHASE 2:          | 36               |  |
|                   |                  |  |

| EXISTING OFFICE SF:           | ±1,800 |
|-------------------------------|--------|
| PROPOSED NEW CONSTRUCTION SF: | 10,200 |
| PHASE 1:                      | 3,815  |
| PHASE 2:                      | 6.800  |

SCALE: 1" = 30'

CITY OF OREGON CITY PARKS SHOP 500 Hilda Street Oregon City, OR. 97045

Option B

500 Hilda Street Oregon City, OR. 97045

PROJECT NUMBER: 216055 AUGUST 29, 2017

3. PHASE 1
MODEL VIEW

PROJECT NUMBER: 216055 AUGUST 29, 2017

4. PHASE 2
MODEL VIEW