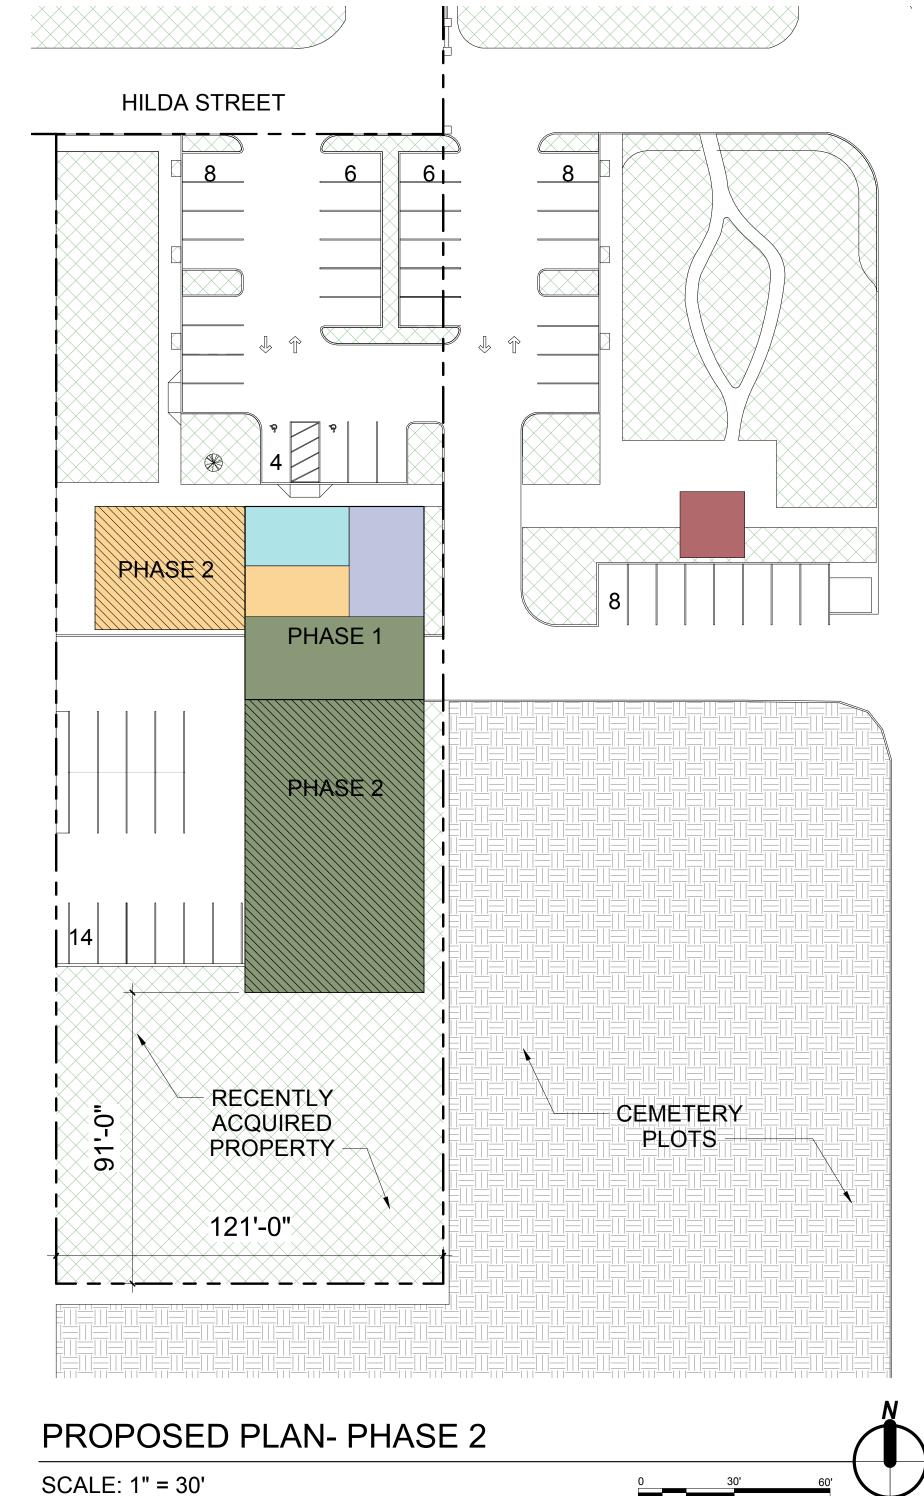

PHASE 1 PHASE 2

## **SITE INFO**

| ZONE              | I- INSTITUTIONAL |  |
|-------------------|------------------|--|
| OVERALL SITE SF   | ± 2,385,547      |  |
| SHOP SITE SF      | ± 68,798         |  |
| EXISTING PARKING: | 14               |  |
| TO BE REMOVED:    | 1                |  |
| TO REMAIN:        | 13               |  |
| PROPOSED PARKING: | 46               |  |
| PHASE 1:          | 10               |  |
| PHASE 2:          | 36               |  |
|                   |                  |  |

| EXISTING OFFICE SF:           | ±1,800 |
|-------------------------------|--------|
| PROPOSED NEW CONSTRUCTION SF: | 10,200 |
| PHASE 1:                      | 3,815  |
| PHASE 2:                      | 6.800  |

SCALE: 1" = 30'

CITY OF OREGON CITY PARKS SHOP 500 Hilda Street Oregon City, OR. 97045

Option B

500 Hilda Street Oregon City, OR. 97045

PROJECT NUMBER: 216055 AUGUST 29, 2017

3. PHASE 1
MODEL VIEW

PROJECT NUMBER: 216055 AUGUST 29, 2017