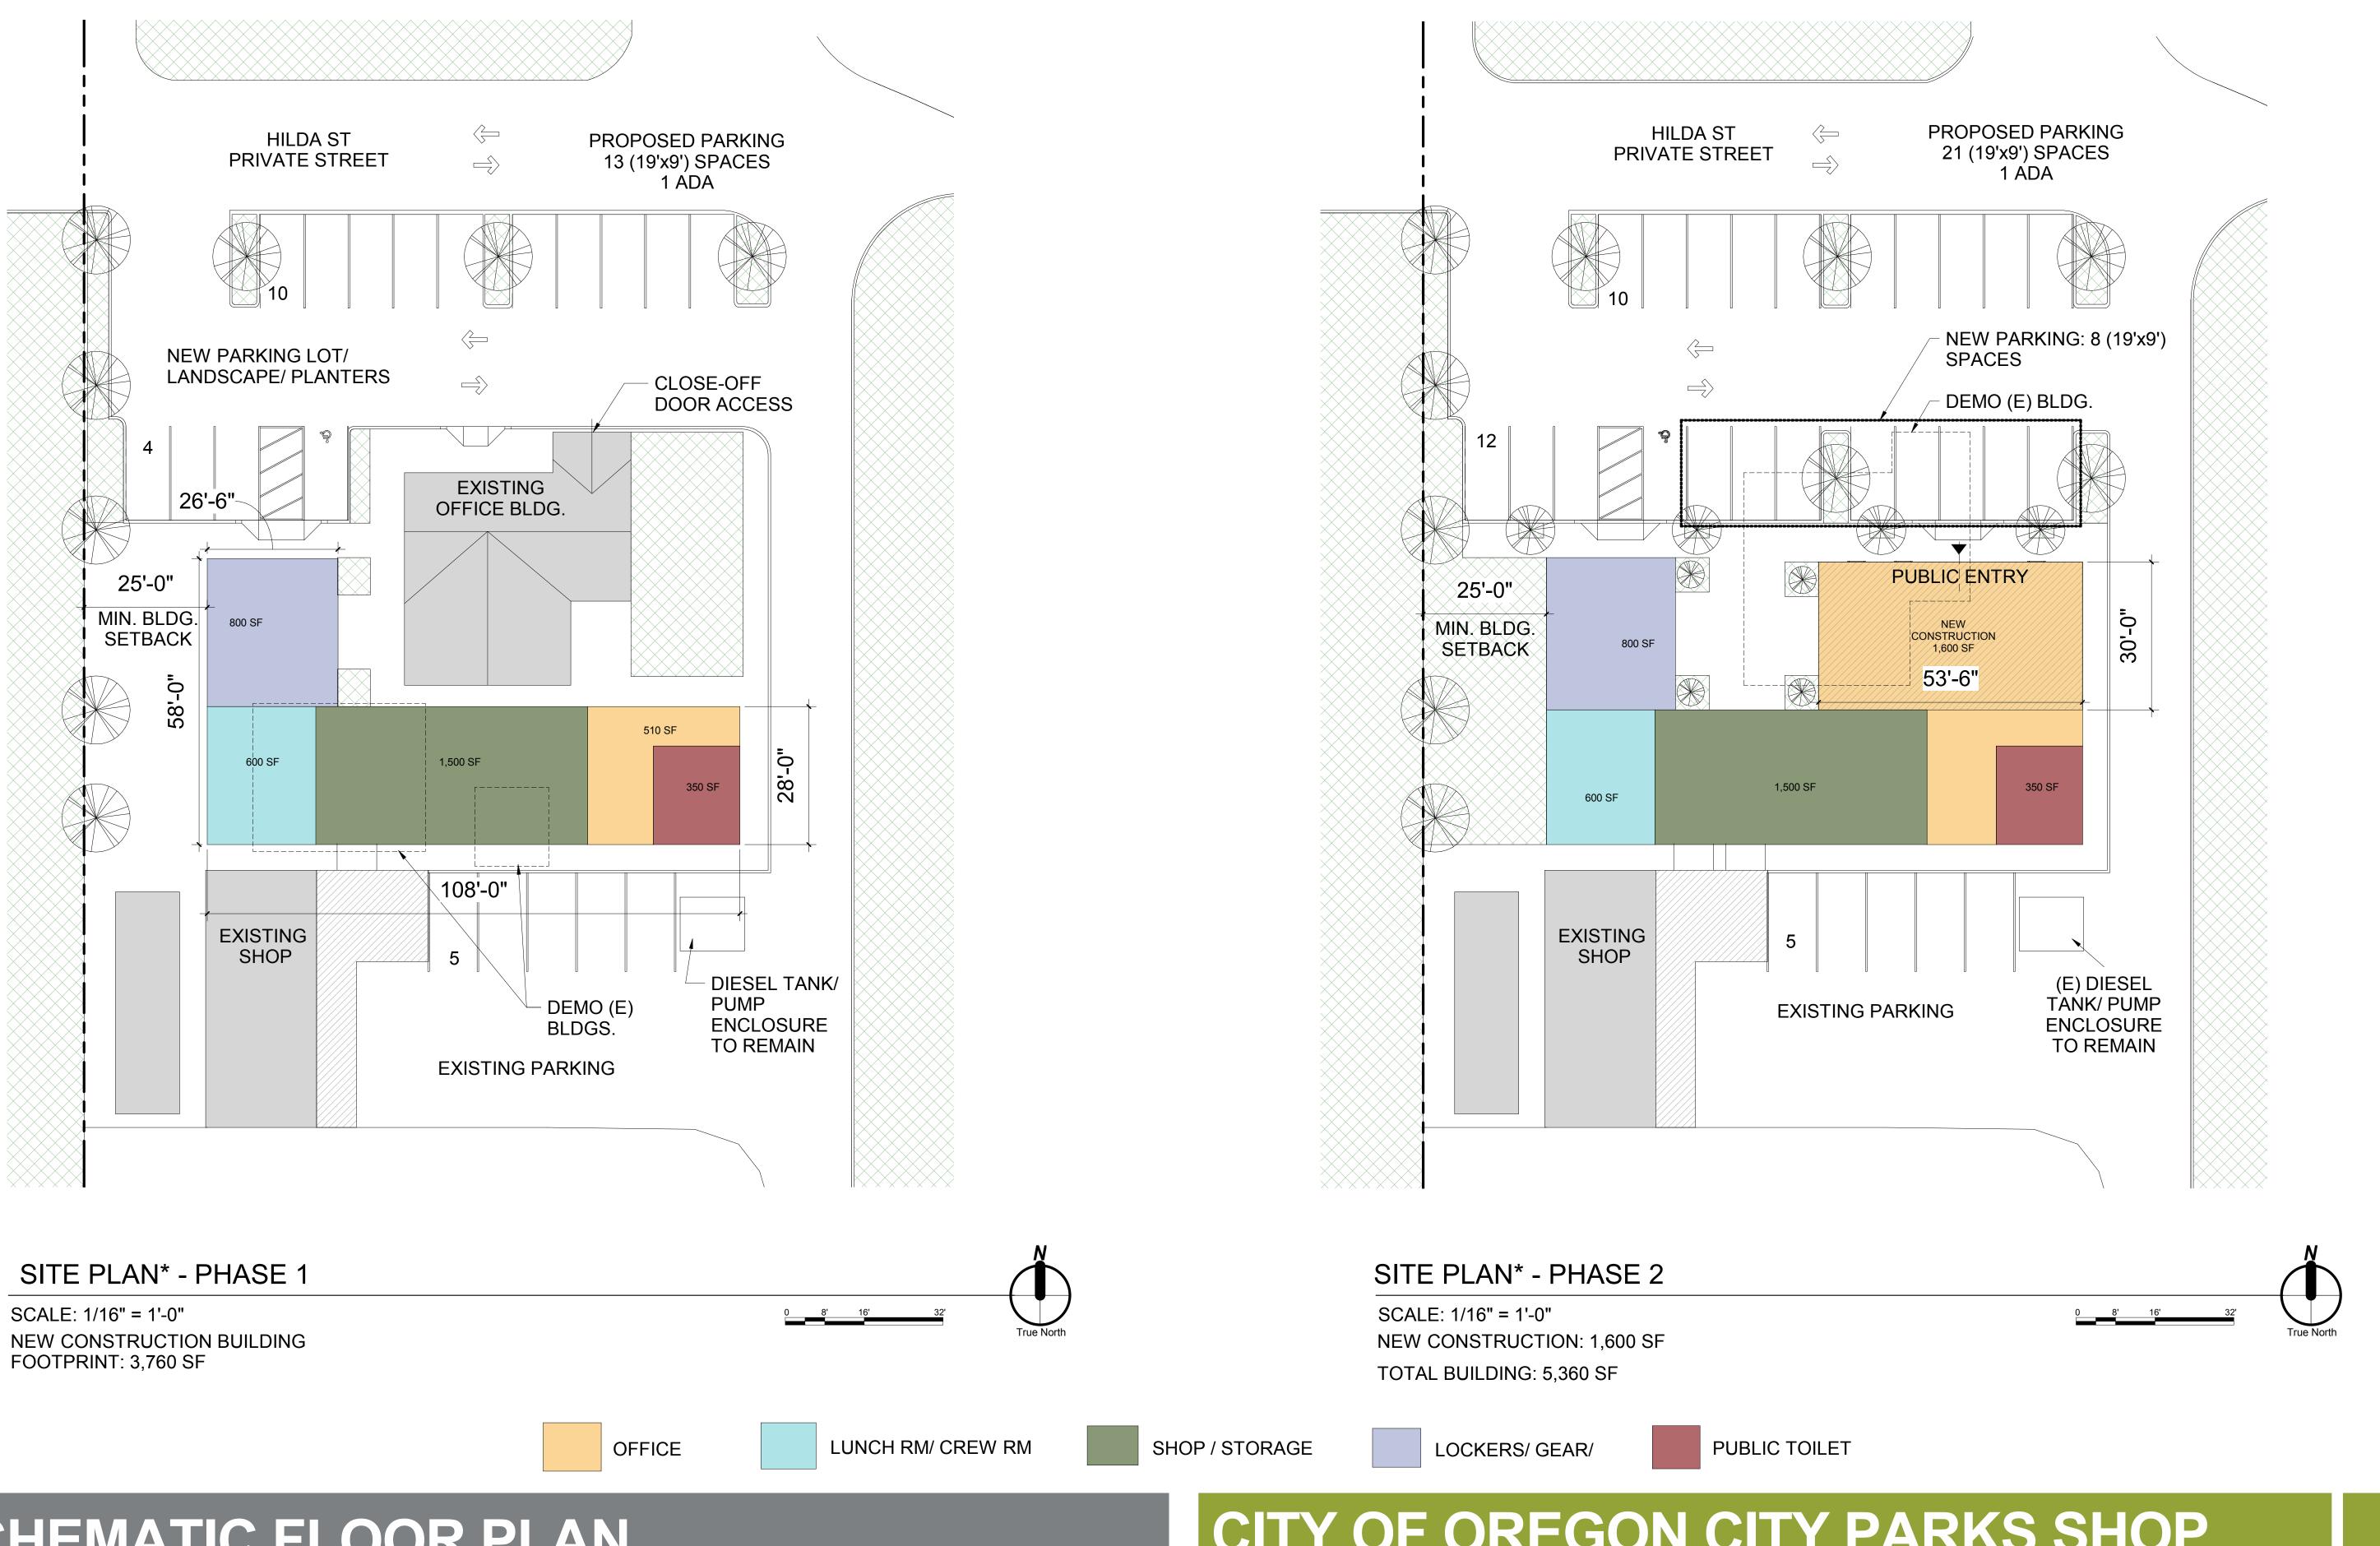

| COVER SHEET PROPOSED SITE PLAN | 1 |
|--------------------------------|---|
| PHASE 1 PHASE 2                |   |
| PROPOSED MODEL VIEW            |   |
| PHASE 1<br>PHASE 2             | 4 |

## **SITE INFO**

OVERALL SITE SF

ZONE

| SHOP SITE SF                                                                         | ± 25,303                          |
|--------------------------------------------------------------------------------------|-----------------------------------|
| EXISTING PARKING:  TO BE REMOVED:  TO REMAIN:  PROPOSED PARKING:  PHASE 1:  PHASE 2: | 14<br>9<br>5<br>22<br>14<br>8     |
| EXISTING OFFICE SF: PROPOSED NEW CONSTRUCTION SF: PHASE 1: PHASE 2:                  | ±1,800<br>5,360<br>3,760<br>1,600 |