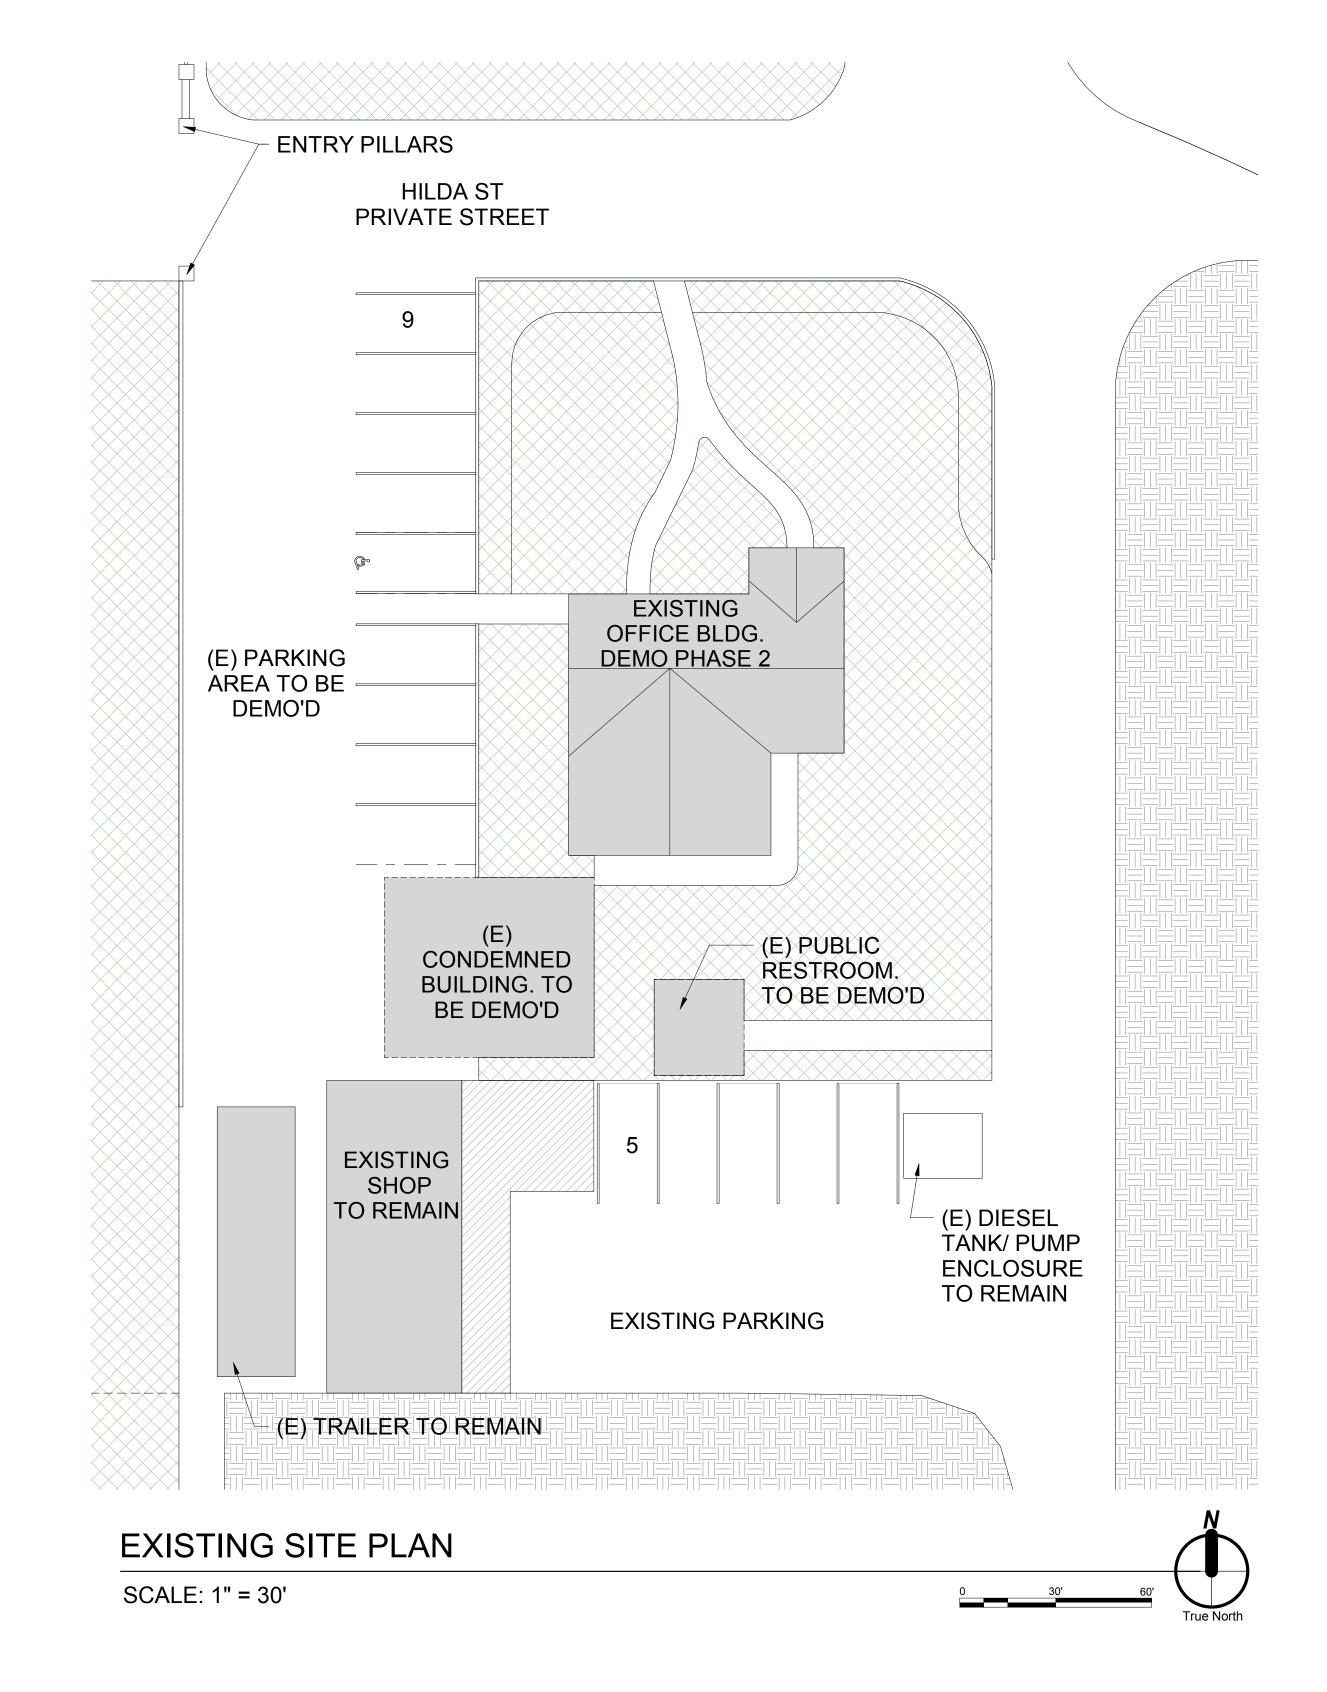

## **SITE INFO**

OVERALL SITE SF

ZONE

| SHOP SITE SF                                                                         | ± 25,303                          |
|--------------------------------------------------------------------------------------|-----------------------------------|
| EXISTING PARKING:  TO BE REMOVED:  TO REMAIN:  PROPOSED PARKING:  PHASE 1:  PHASE 2: | 14<br>9<br>5<br>22<br>14<br>8     |
| EXISTING OFFICE SF: PROPOSED NEW CONSTRUCTION SF: PHASE 1: PHASE 2:                  | ±1,800<br>5,360<br>3,760<br>1,600 |