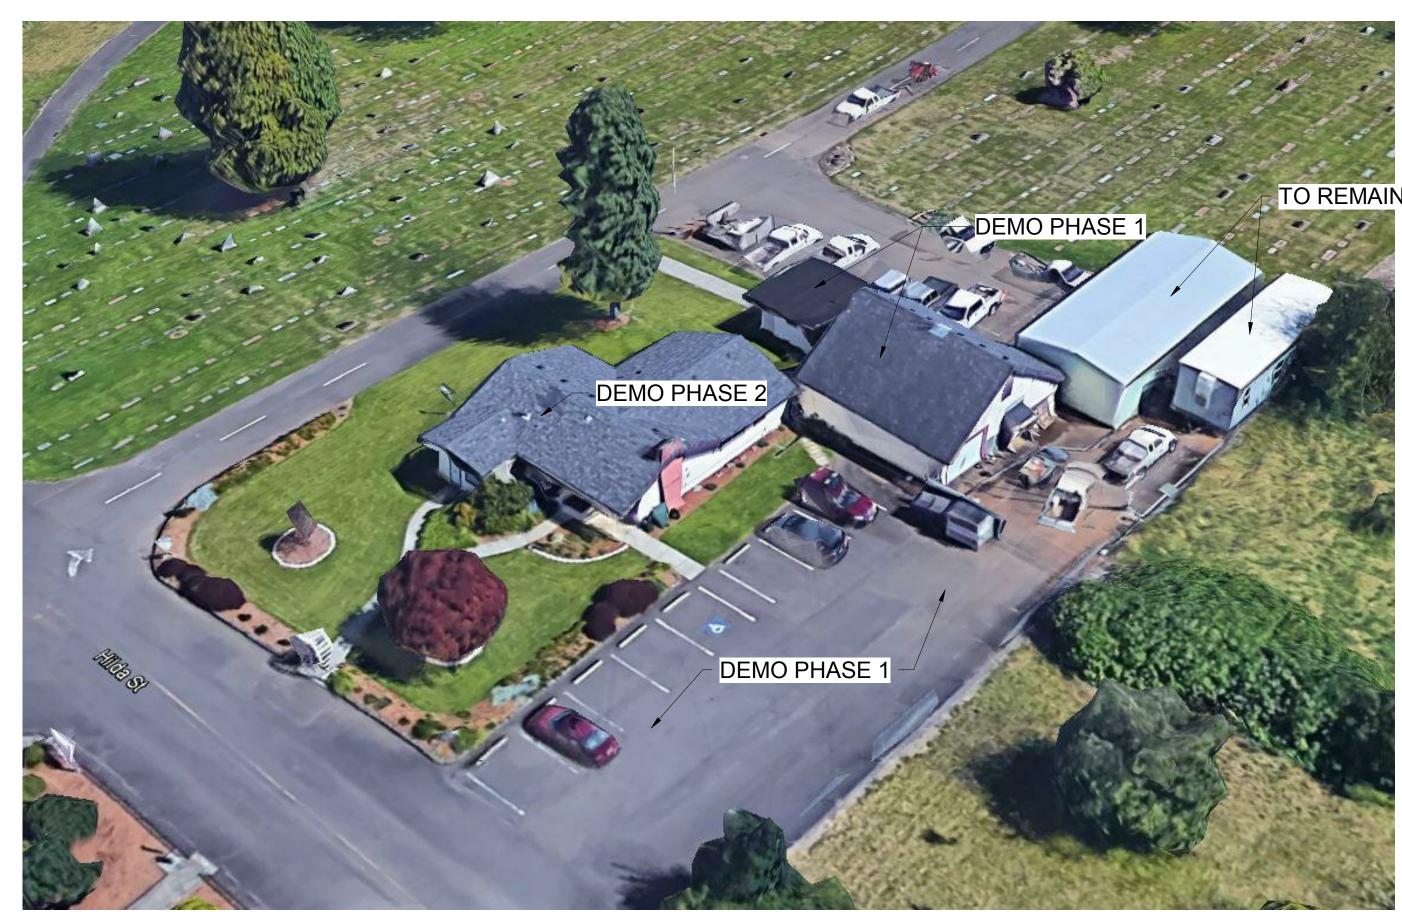

## OPTION A

500 HILDA STREET OREGON CITY, OR. 97045 AUGUST 29, 2017

**GOOGLE MAP AERIAL VIEW** 

I- INSTITUTIONAL

± 2,342,054

| <b>DRAWING</b> | <b>INDEX</b> |
|----------------|--------------|
|                |              |