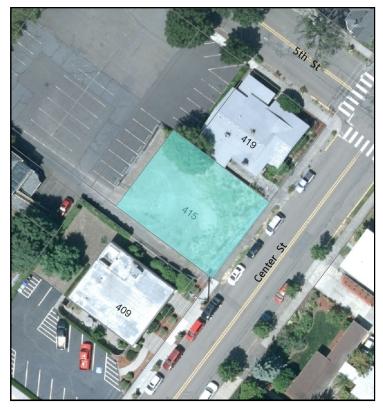

2-2E-31AC-05900 415 CENTER ST OREGON CITY, OR 97045 CLACKAMAS T2S R2E S31 45.355117 -122.60794 1 00573329 0.12 Oregon City Y Inside