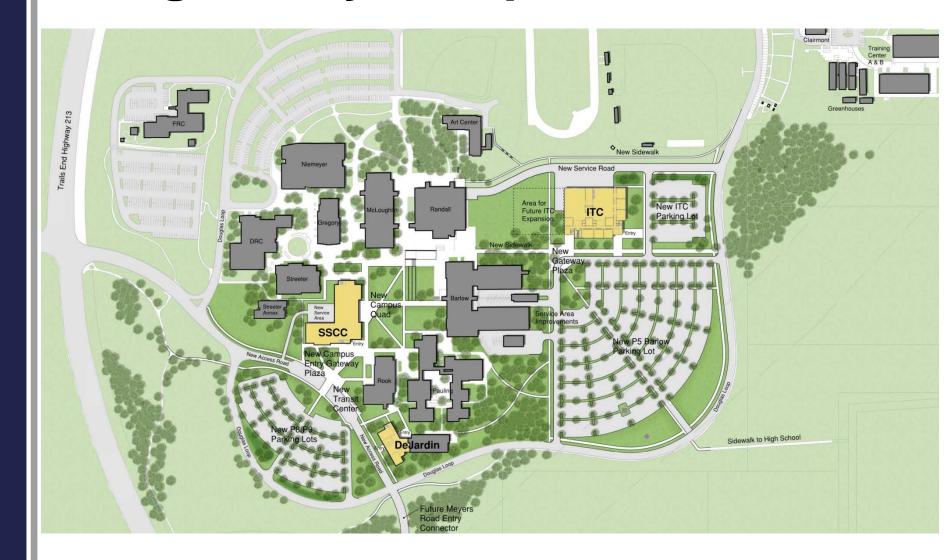

# **Oregon City Campus Master Plan**

### **Industrial Technical Center**

### **DeJardin Science Addition**

#### **Site Selection**

- Internal service efficiency provides direct connection to existing labs in DeJardin
- Creates greater Science/STEM visibility
- Maintains connections to Pauling

### **Student Services/Community Center**

#### **Site Selection**

- Defines campus front door
- Defines heart of campus
- Becomes crossroads for many ways through campus
- Highest service need
- Co-locates Student Services
- Multi-use space accessibility for both the public and our students