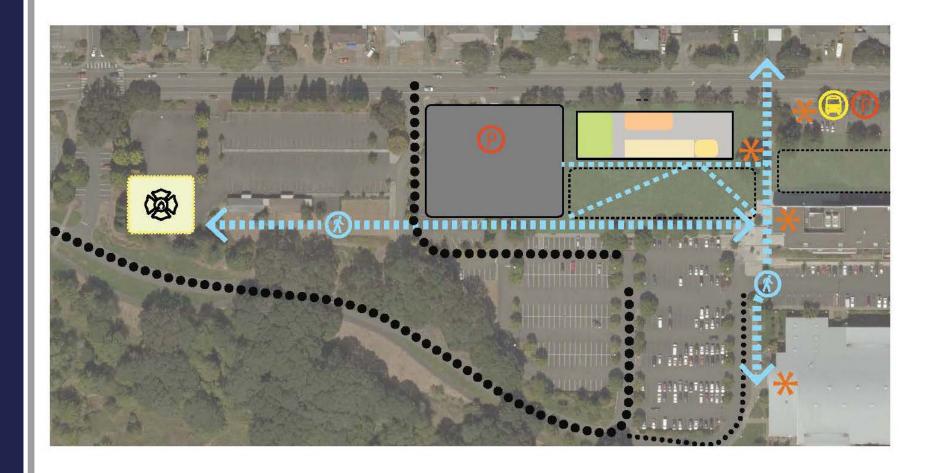

#### **Site Selection**

- Internal service efficiency provides direct connection to existing labs in DeJardin
- Creates greater Science/STEM visibility
- Maintains connections to Pauling

#### **Site Selection**

- Defines campus front door
- Defines heart of campus
- Becomes crossroads for many ways through campus
- Highest service need
- Co-locates Student Services
- Multi-use space accessibility for both the public and our students

# **Harmony Phase II**

From parking lots

From Harmony
Phase I front door

From Harmony Rd