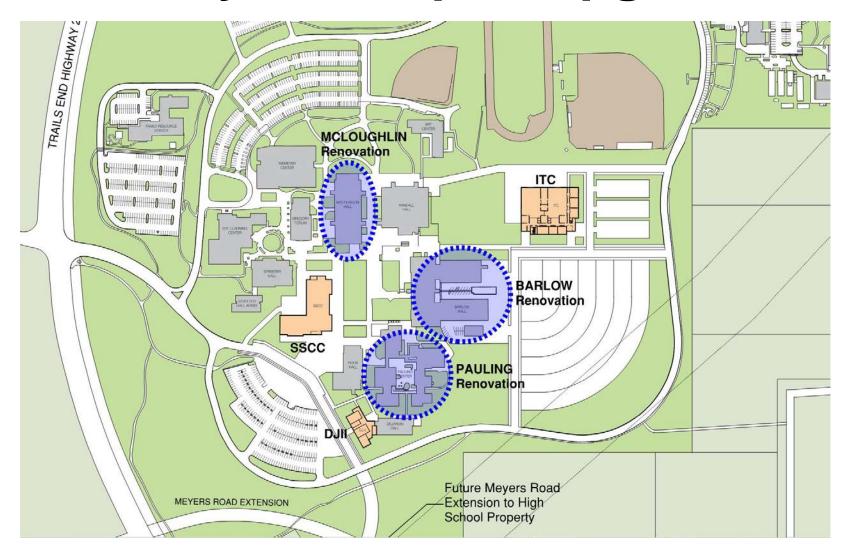

# Facility & Campus Upgrades

### Other Bond-Related Projects

#### **Meyers Road Extension**

- Adds third entrance to the Oregon City campus
- Improves connection to Oregon City High School