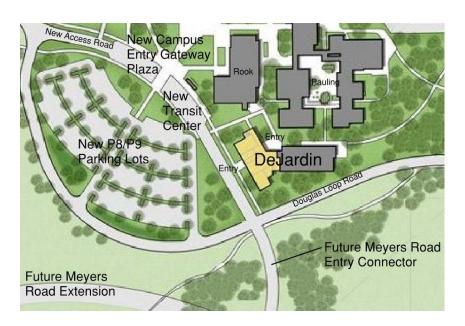

### **DeJardin Science Addition**

#### **Site Selection**

- Internal service efficiency provides direct connection to existing labs in DeJardin
- Creates greater Science/STEM visibility
- Maintains connections to Pauling

#### **Meyers Road Extension**

- Adds third entrance to the Oregon City campus
- Improves connection to Oregon City High School