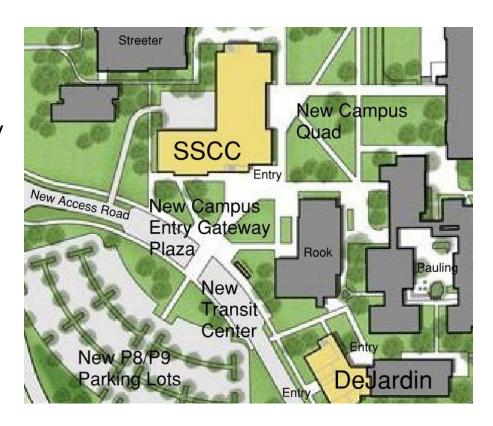

### **Student Services/Community Center**

#### **Site Selection**

- Defines campus front door
- Defines heart of campus
- Becomes crossroads for many ways through campus
- Highest service need
- Co-locates Student Services
- Multi-use space accessibility for both the public and our students