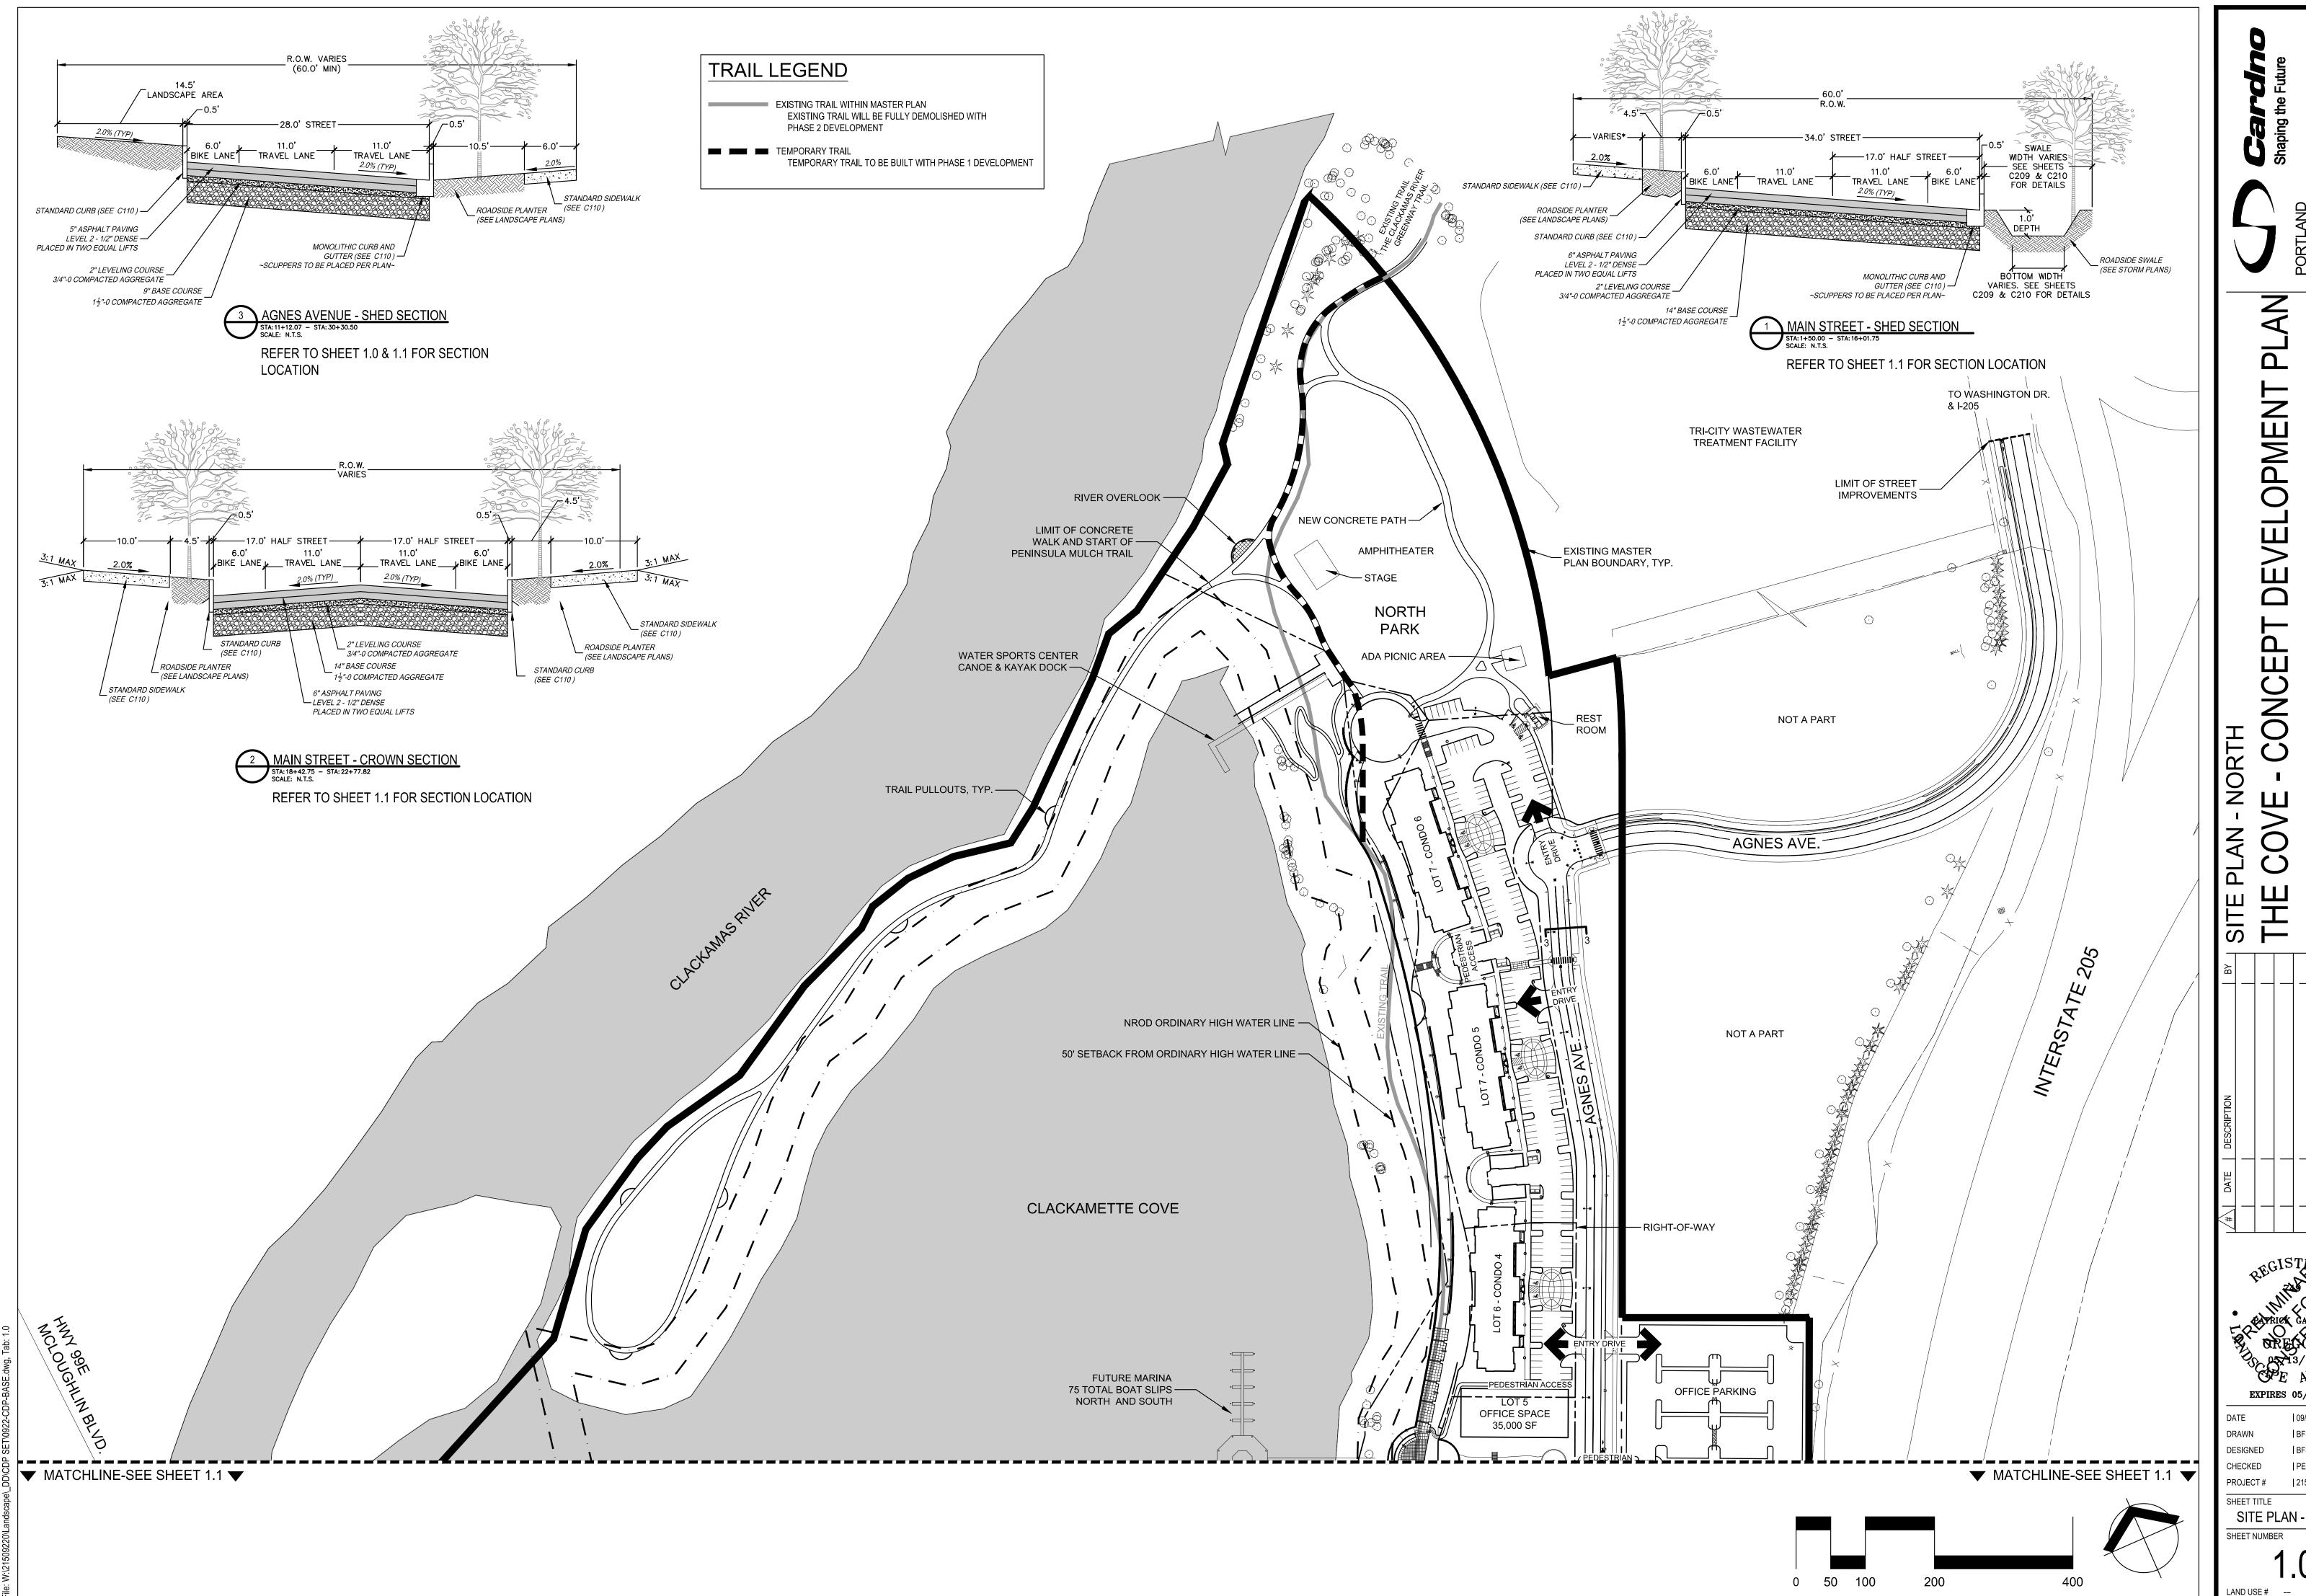

 PROJECT #
 | 21509220

SHEET TITLE

COVER

SHEET NUMBER

0.0

Plot Stamp: 9/4/2015 10:43:13 AM - Kyle Glidden File: W:\21509220\Landscape\\_DD\CDP SET\0922-CDP-BASE.d

EXPIRES 05/31/16

SITE PLAN - NORTH