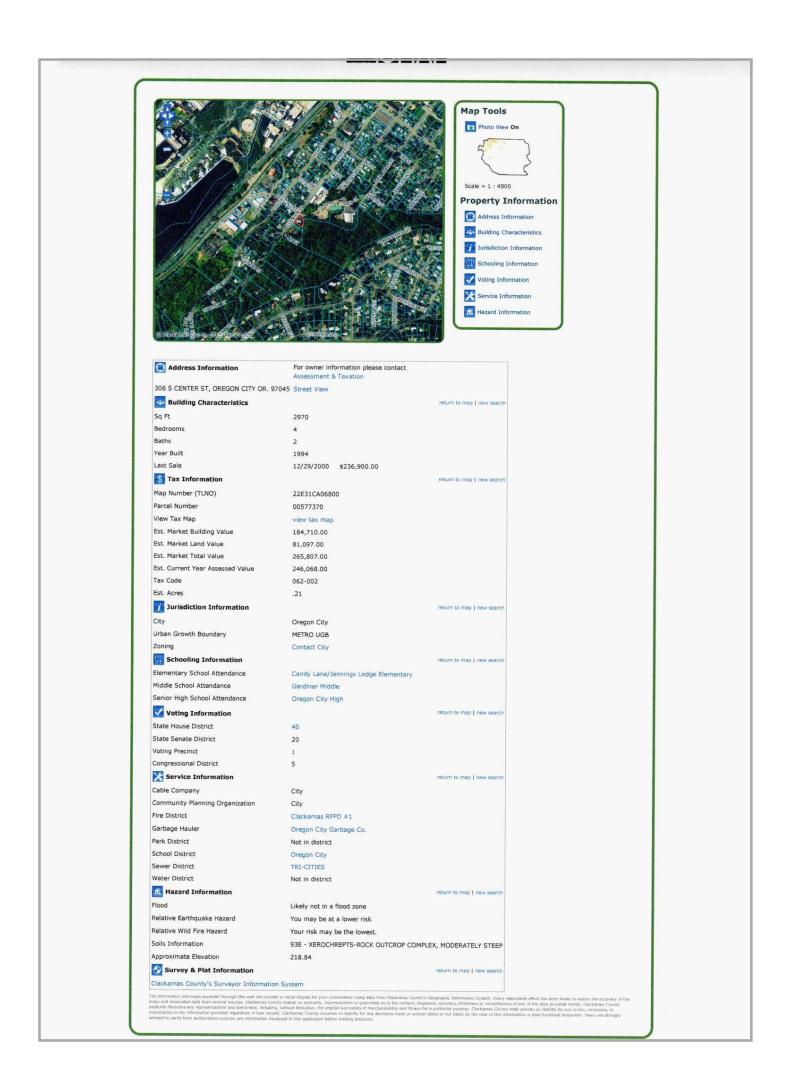

### **DESCRIPTION**

Lender: City of Oregon City, Public Works Department Client: City of Oregon City, Public Works Department

Purchaser/Borrower: City of Oregon City, Public Works Department

Property Address: 306 S Center St

City: Oregon City

County: Clackamas State: OR Zip: 97045-2937

Legal Description: Pt Lts 7 & 8, Block 86, Oregon City 2

| FEES                                             | AMOUNI |
|--------------------------------------------------|--------|
| Full Appraisal - 1004 (Old) Form (Private Party) | 500.00 |
|                                                  |        |
|                                                  | <br>   |
|                                                  |        |
|                                                  |        |

## **LOCATED AT:**

306 S Center St Pt Lts 7 & 8, Block 86, Oregon City 2 Oregon City, OR 97045-2937