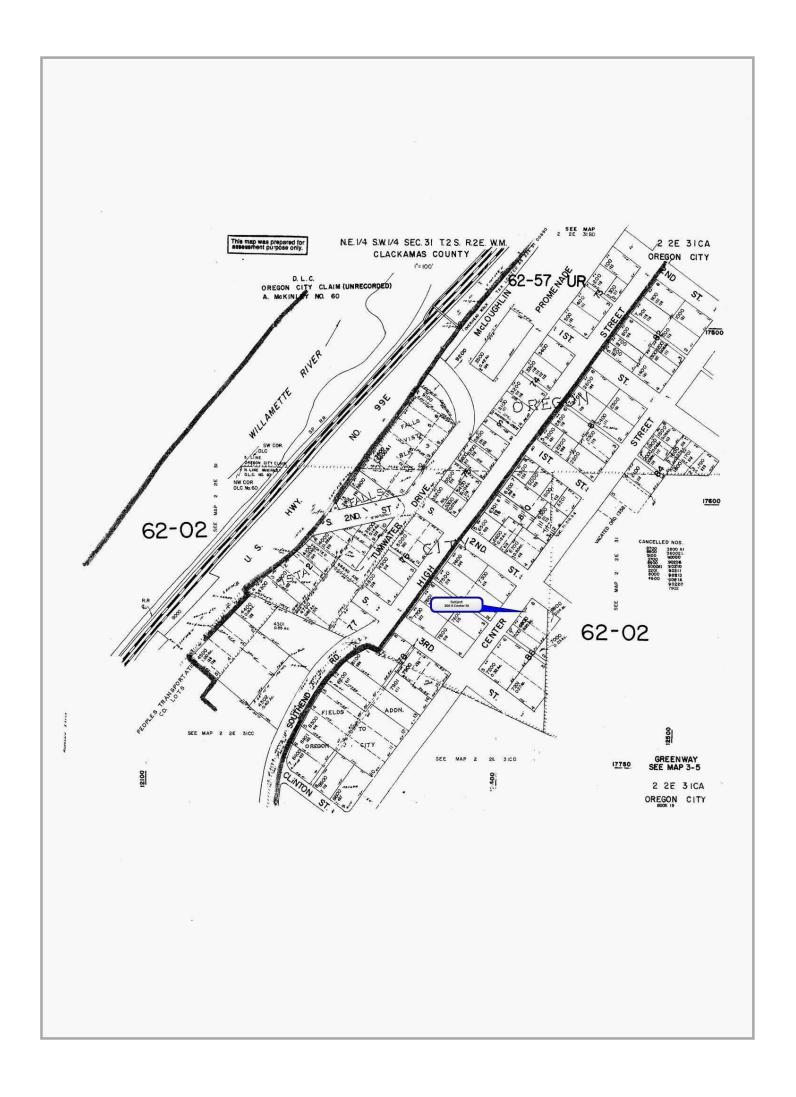

City: Oregon City

County: Clackamas State: OR Zip: 97045-2937

Legal Description: Pt Lts 7 & 8, Block 86, Oregon City 2

| FEES                                             | AMOUNI |
|--------------------------------------------------|--------|
| Full Appraisal - 1004 (Old) Form (Private Party) | 500.00 |
|                                                  |        |
|                                                  | <br>   |
|                                                  |        |
|                                                  |        |

## **LOCATED AT:**

306 S Center St Pt Lts 7 & 8, Block 86, Oregon City 2 Oregon City, OR 97045-2937