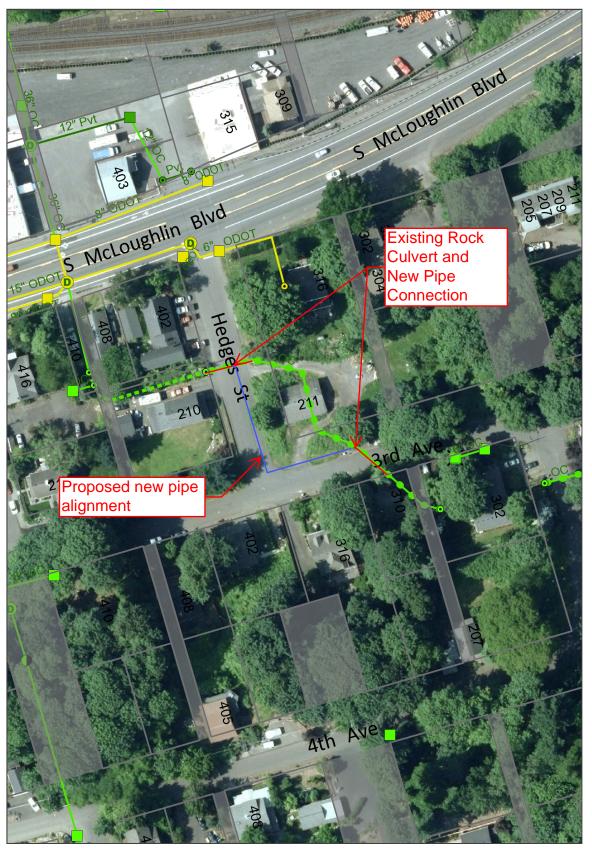

## Oregon City GIS Map

Legend Taxlots (Outside UGB) Unimproved ROW Storm Manholes (Other owner) OC County ODOT Storm Inlets (Other owner) ОС Private ODOT Storm Outlets (Other owner) ОС | Private County C ODOT Storm Cleanouts (Other owner) ОС County ODOT Storm Vaults (Other owner) v oc