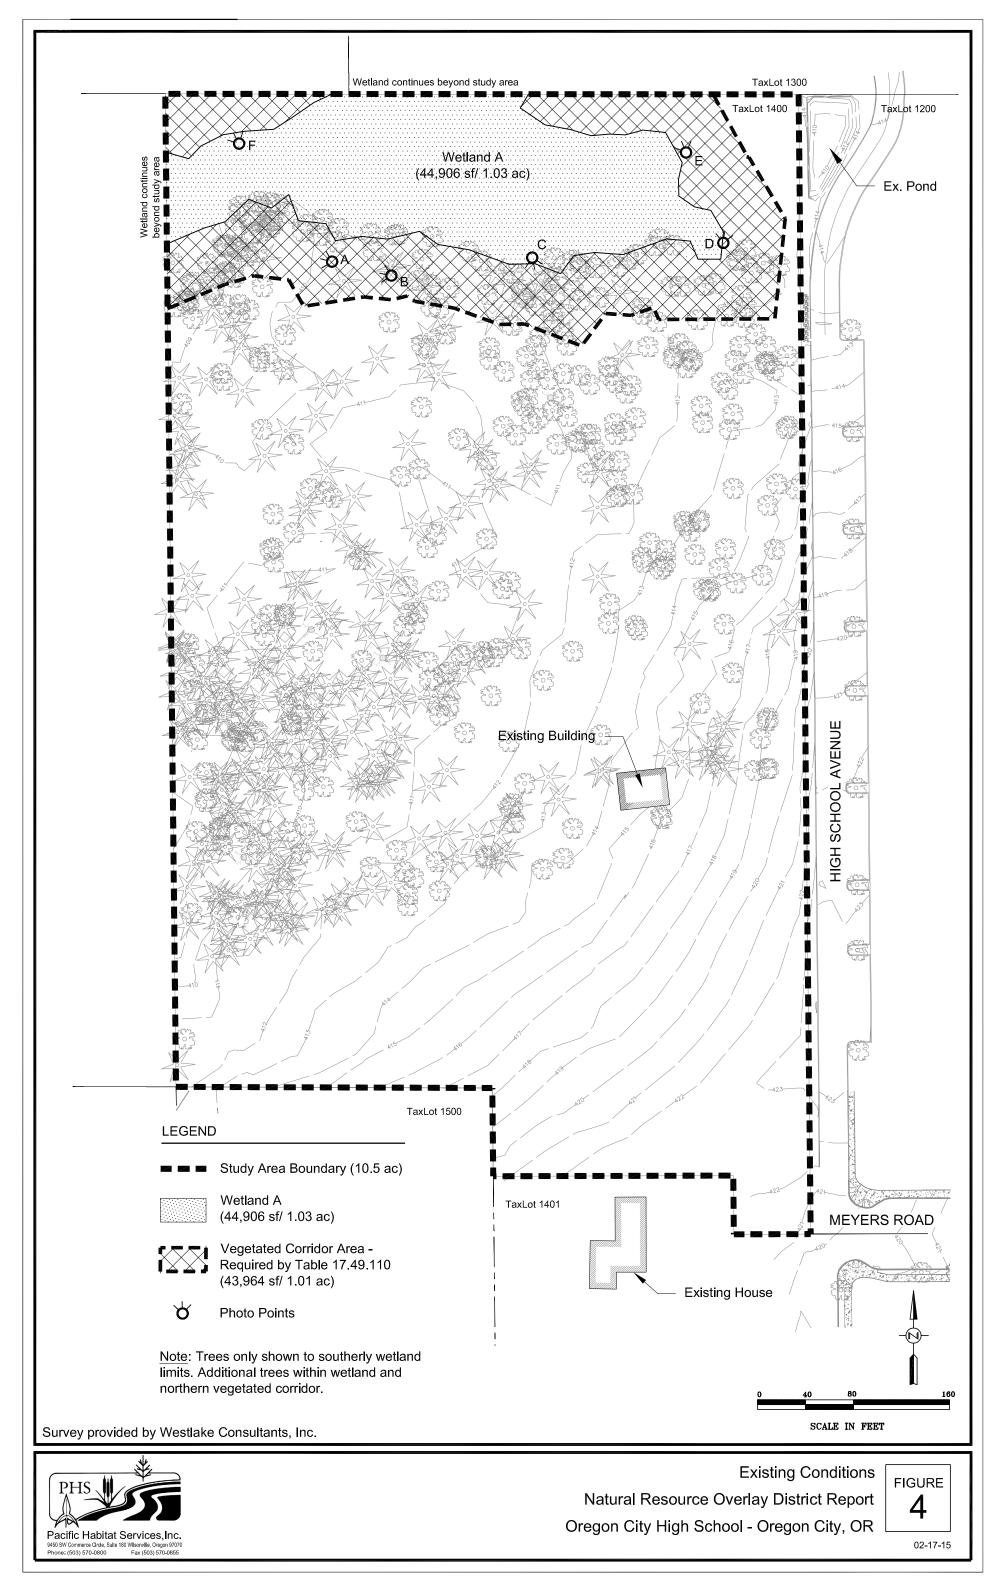

# Appendix A

Figures

9/26/14

Pacific Habitat Services, Inc. 9450 SW Commerce Circle, Suite 180 Wilsonville, OR 97070 Location and General topography Oregon City High School, Oregon City, Oregon (USGS The National Map Viewer, Oregon City, Oregon quadrangle, 2014) FIGURE 1