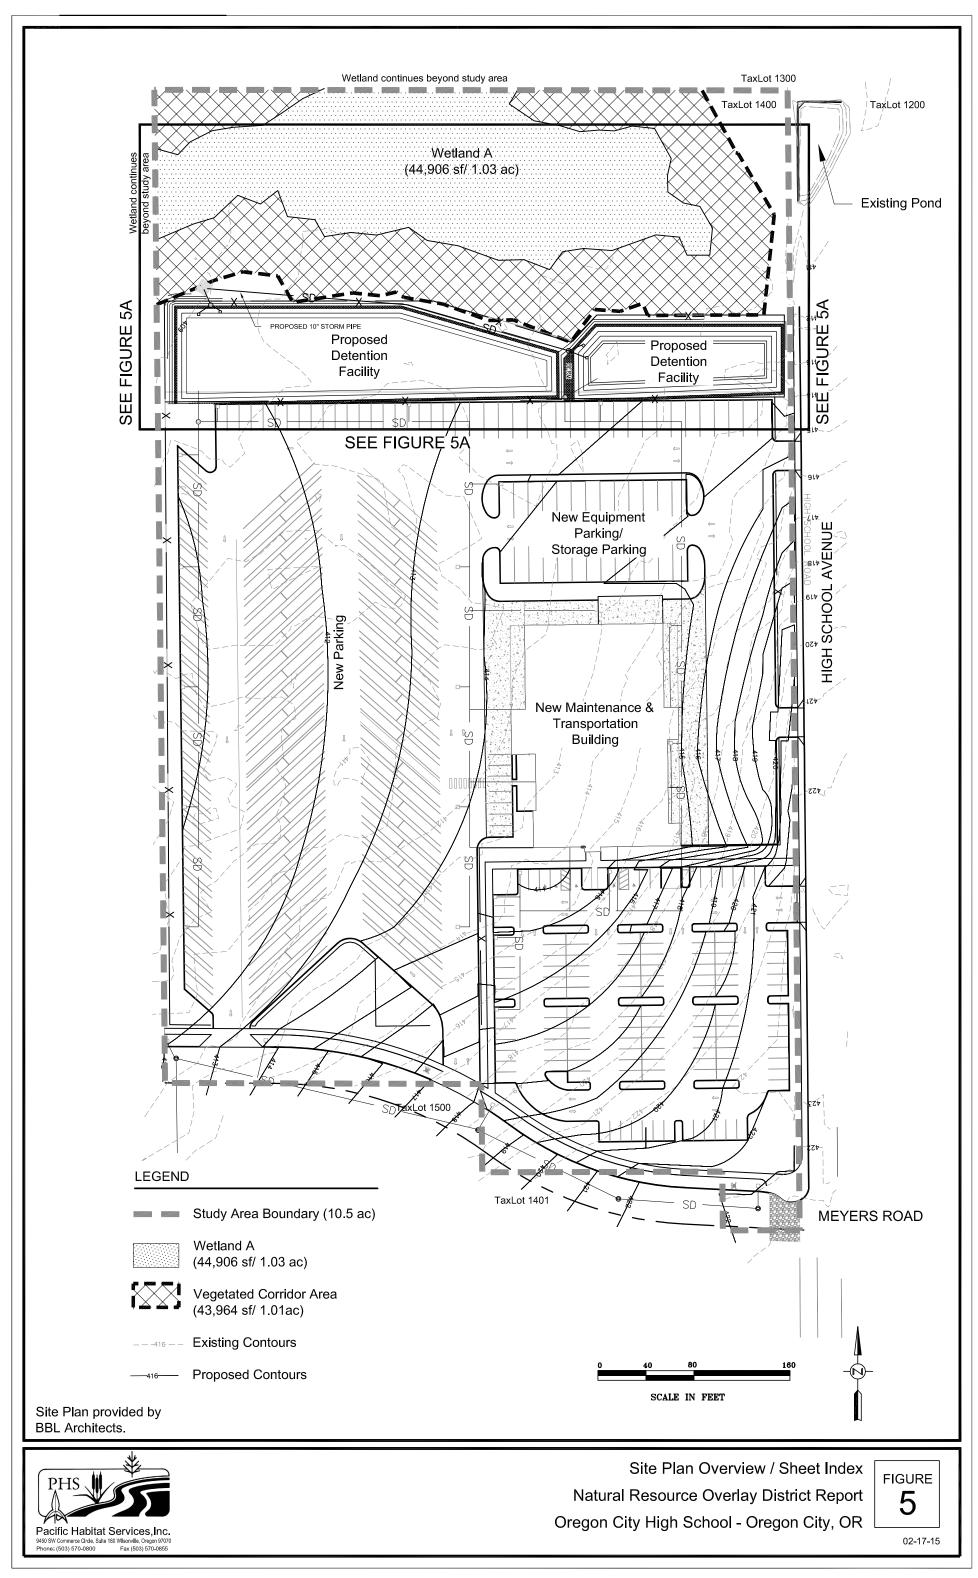

Natural Resources Overlay District map Oregon City High School, Oregon City, Oregon (Oregon City Web Maps, 2015) FIGURE

9450 SW Commerce Circle, Suite 180 Wilsonville, OR 97070

(\Project Directories\5400\5481 Oregon City HS\AutoCAD\PlotDwgs\OCSD Figs\Fig5A Site Plandwg, 2/19/2015 12:29:00 PM, CutePDF Writer