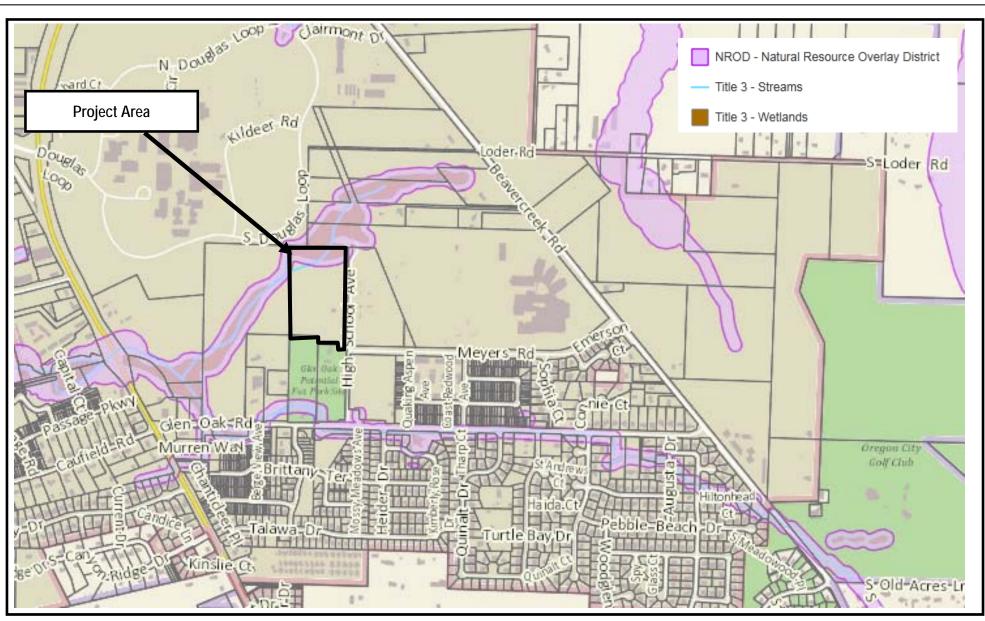

Natural Resources Overlay District map Oregon City High School, Oregon City, Oregon (Oregon City Web Maps, 2015) FIGURE

9450 SW Commerce Circle, Suite 180 Wilsonville, OR 97070

(\Project Directories\5400\5481 Oregon City HS\AutoCAD\PlotDwgs\OCSD Figs\Fig5A Site Plandwg, 2/19/2015 12:29:00 PM, CutePDF Writer