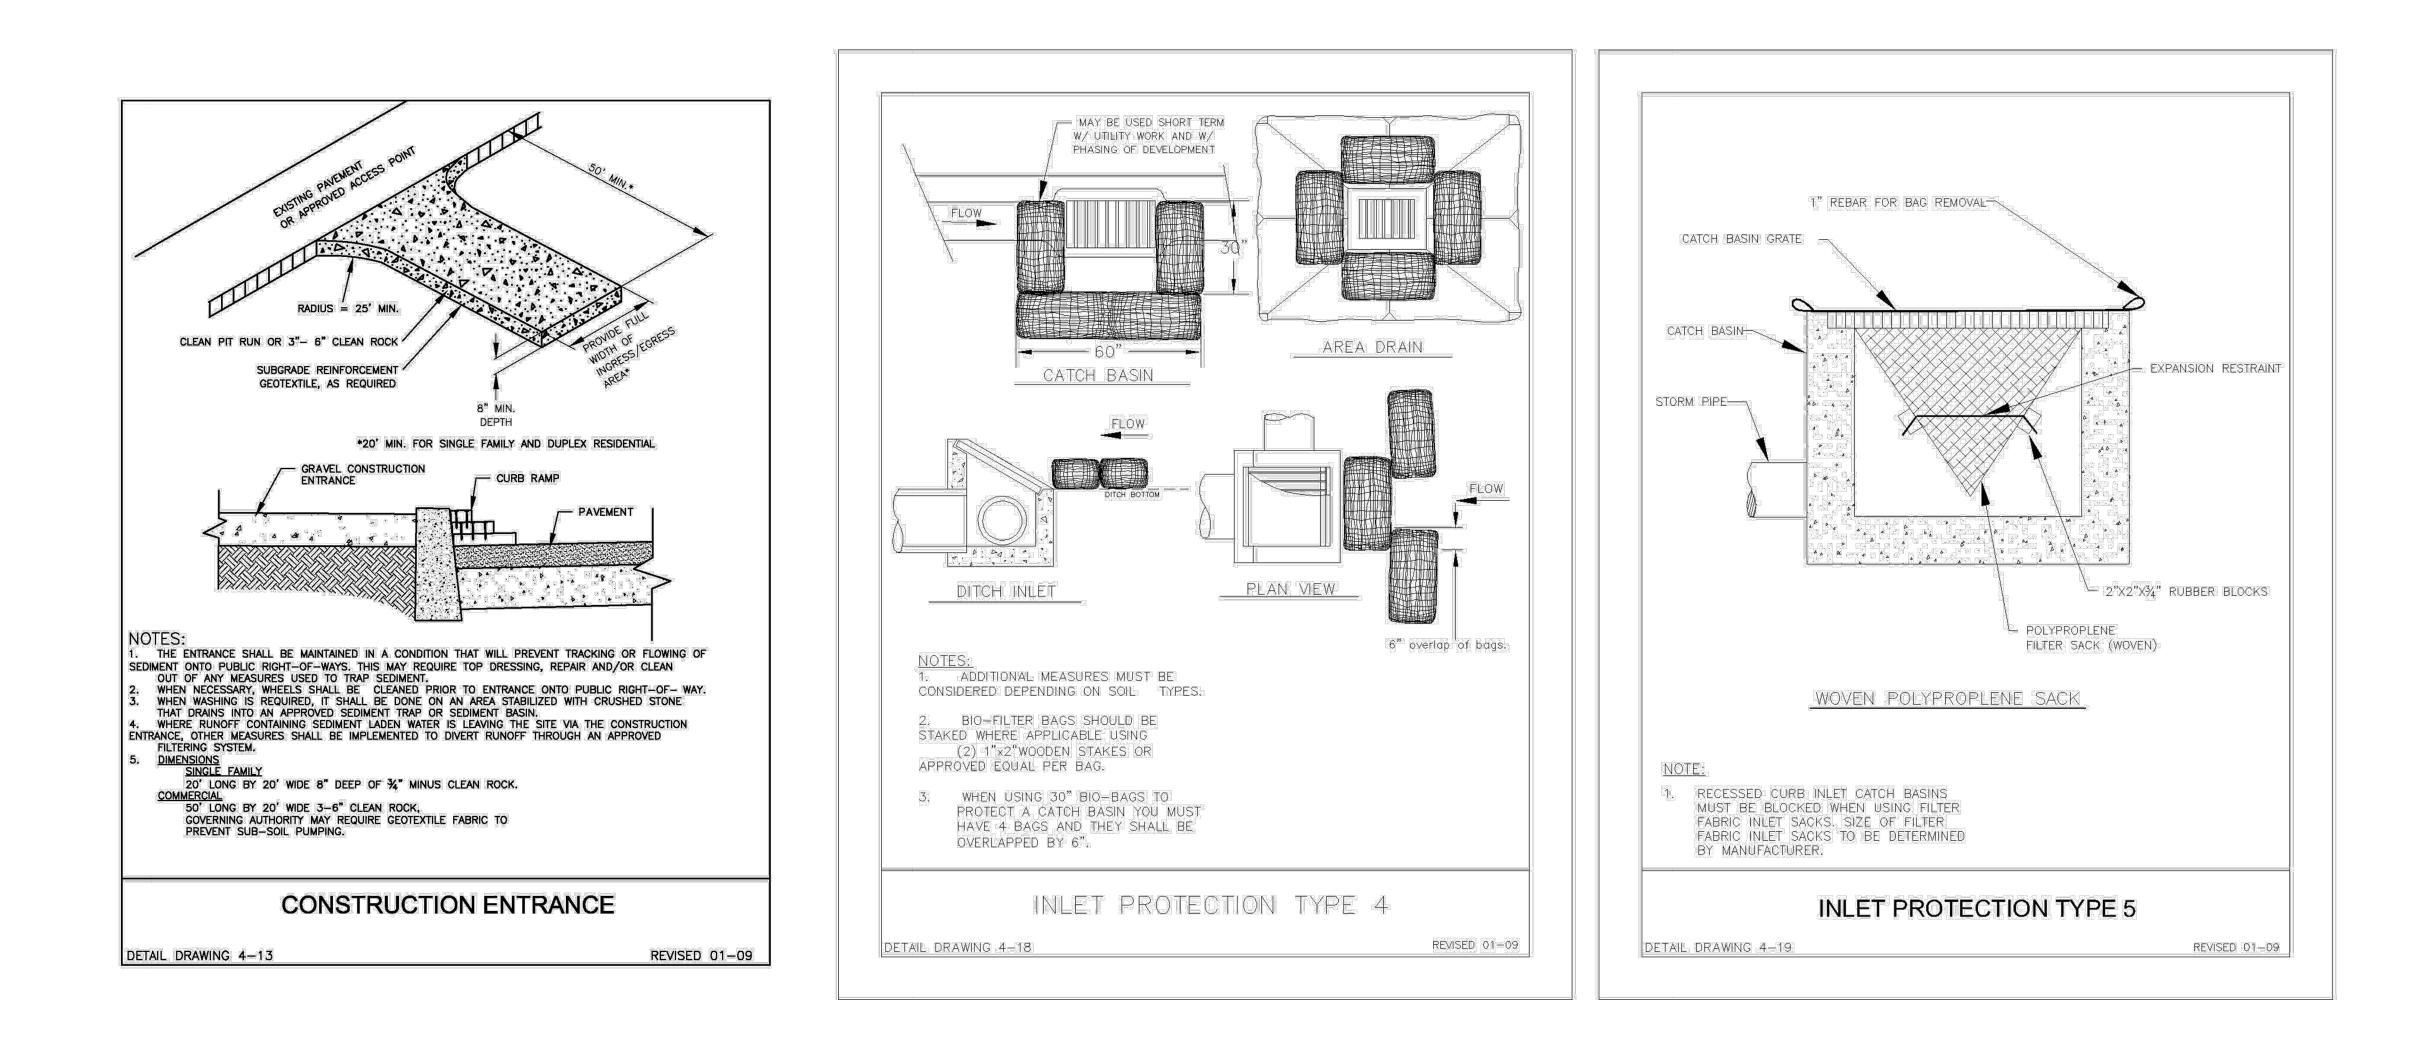

### **BMP MATRIX**

BMP' Construction Entrance Sediment Fencing Storm Drain Inlet Protect Concrete Truck Washou Permanent Landscaping

## SEDIMENT FENCE:

- 1. THE FILTER FABRIC SHALL BE PURCHASED IN A CONTINUOUS ROLL CUT TO THE LENGTH OF THE BARRIER TO AVOID USE OF JOINTS. WHEN JOINTS ARE NECESSARY, FILTER CLOTH SHALL BE SPLICED TOGETHER ONLY AT A SUPPORT POST, WITH A MINIMUM 6 INCH OVERLAP, AND BOTH ENDS SECURELY FASTENED TO THE POST.
- 2. THE FILTER FABRIC FENCE SHALL BE INSTALLED TO FOLLOW THE CONTOURS, WHERE FEASIBLE. THEN FENCE POSTS SHALL BE SPACED A MAXIMUM OF SIX FEET APART AND DRIVEN SECURELY INTO THE GROUND A MINIMUM OF 18 INCHES. 3. A TRENCH SHALL BE EXCAVATED, ROUGHLY 6 INCHES WIDE BY 6 INCHES DEEP,
- DOWNSLOPE AND ADJACENT TO THE WOOD POST TO ALLOW THE FILTER FABRIC TO BE BURIED. BURY THE BOTTOM OF THE FABRIC 6" VERTICALLY BELOW FINISHED GRADE. ALL AREAS OF FILTER FABRIC TRENCH SHALL BE COMPACTED. 4. THE FILTER FABRIC SHALL BE INSTALLED WITH STITCHED LOOPS OVER FENCE POSTS.
- THE FENCE POST SHALL BE CONSTRUCTED OF 2" X 2" FIR, PINE, OR STEEL. THE FENCE POST MUST BE A MINIMUM OF 48" LONG. THE FILTER FABRIC SHALL NOT BE STAPLED OR ATTACHED TO EXISTING TREES. 5. SEDIMENT FENCES SHALL BE REMOVED WHEN THEY HAVE SERVED THEIR USEFUL
- PURPOSE, BUT NOT BEFORE THE UPSLOPE AREA HAS BEEN PERMANENTLY STABILIZED. 6. SEDIMENT FENCES SHALL BE INSPECTED BY ESCP INSPECTOR BEFORE, DURING & AFTER EACH SIGNIFICANT RAINFALL, AND DAILY DURING PROLONGED RAINFALL. ANY REQUIRED REPAIRS SHALL BE MADE IMMEDIATELY.