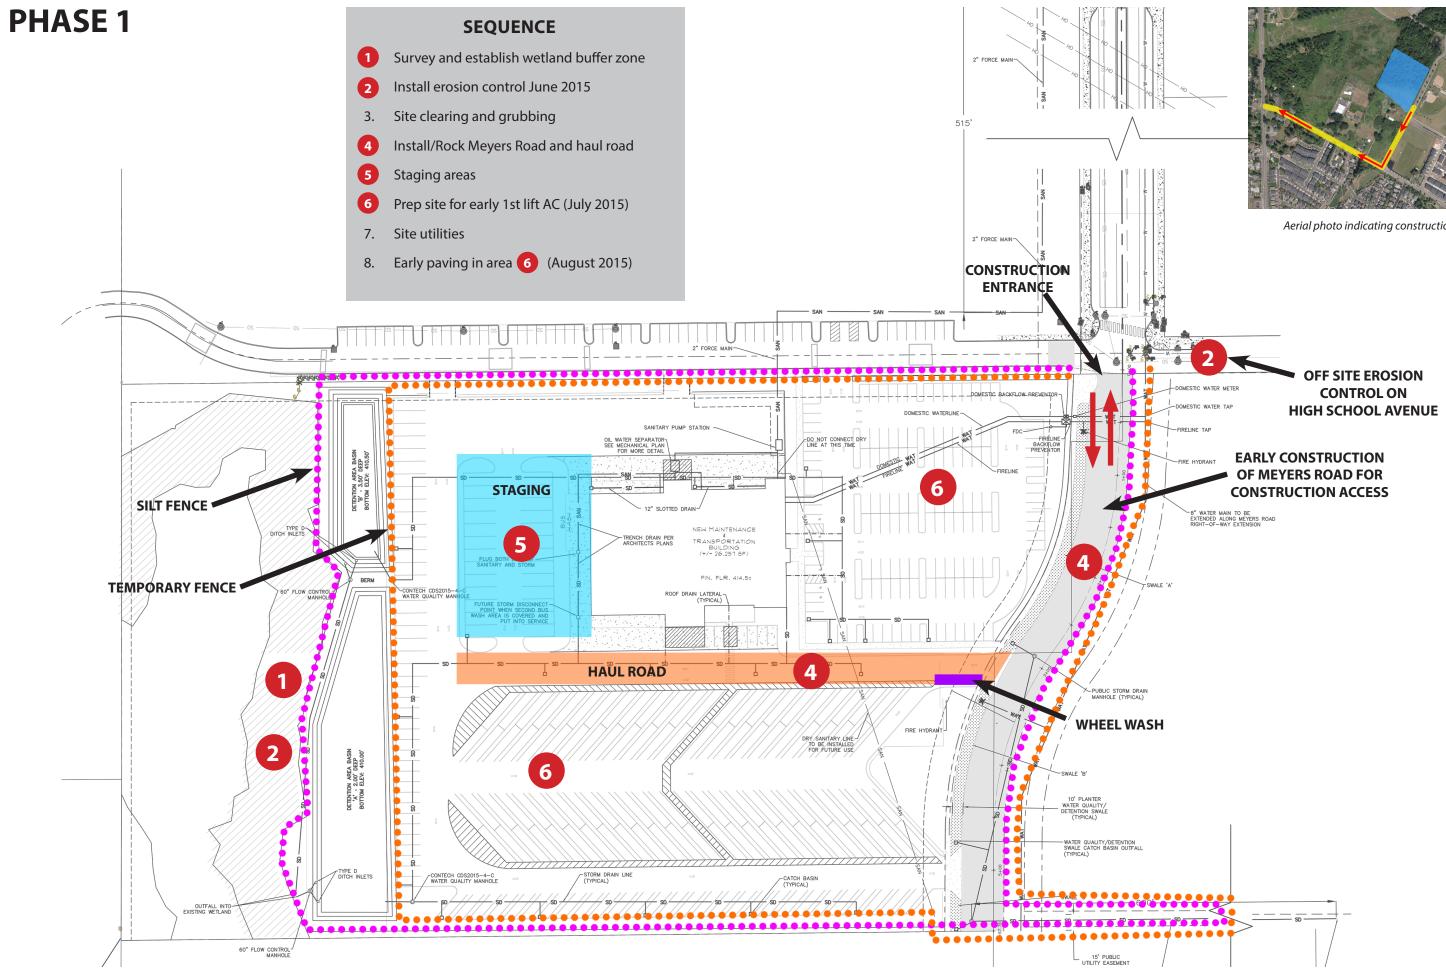

--------------------------------------------------------------------------------------------------------------------------------------------------------------------------------------------------------------------------|--|--------------------------|

X:\Project Directories\5400\5481 Oregon City HS\AutoCAD\PlotDwgs\OCSD Figs\Fig 6A Planting Shedule.dwg, 2/19/2015 11:19:02 AM, CutePDF Writer

| Mitigation Planting Schedule<br>Natural Resource Overlay District Report<br>6A<br>egon City High School - Oregon City, OR |  |  |  |
|---------------------------------------------------------------------------------------------------------------------------|--|--|--|
|---------------------------------------------------------------------------------------------------------------------------|--|--|--|





Aerial photo indicating construction traffic flow



VICINITY MAP

#### NARRATIVE DESCRIPTIONS PROPERTY DESCRIPTION

#### SITE LOCATION: LOCATED NORTHWESTERLY OF THE INTERSECTION OF MEYERS ROAD AND HIGH SCHOOL AVENUE IN OREGON CITY, OREGON

LATITUDE: 45.3202, LONGITUDE: -122.5686 LEGAL: MAP T3S-R2E-9D, TAX LOT 1400

EXISTING SITE CONDITIONS

THE SITE IS CURRENTLY UNDEVELOPED WITH ONE EXISTING SHED. THE PROPERTY ENCOMPASSES APPROXIMATELY 15 ACRES OR VACANT LAND. THE SOUTHERN PORTION OF THE SITE IS COVERED WITH GRASS, AND THE NORTHERN PORTION OF THE PROPERTY HAS HEAVY TREE COVER. DEVELOPED CONDITIONS

THE SITE IS TO BE DEVELOPED INTO A NEW OREGON CITY SCHOOL DISTRICT TRANSPORTATION AND MAINTENANCE FACILITY THAT WILL REPLACE THE EXISTING ONE.

NATURE OF CONSTRUCTION ACTIVITY AND ESTIMATED