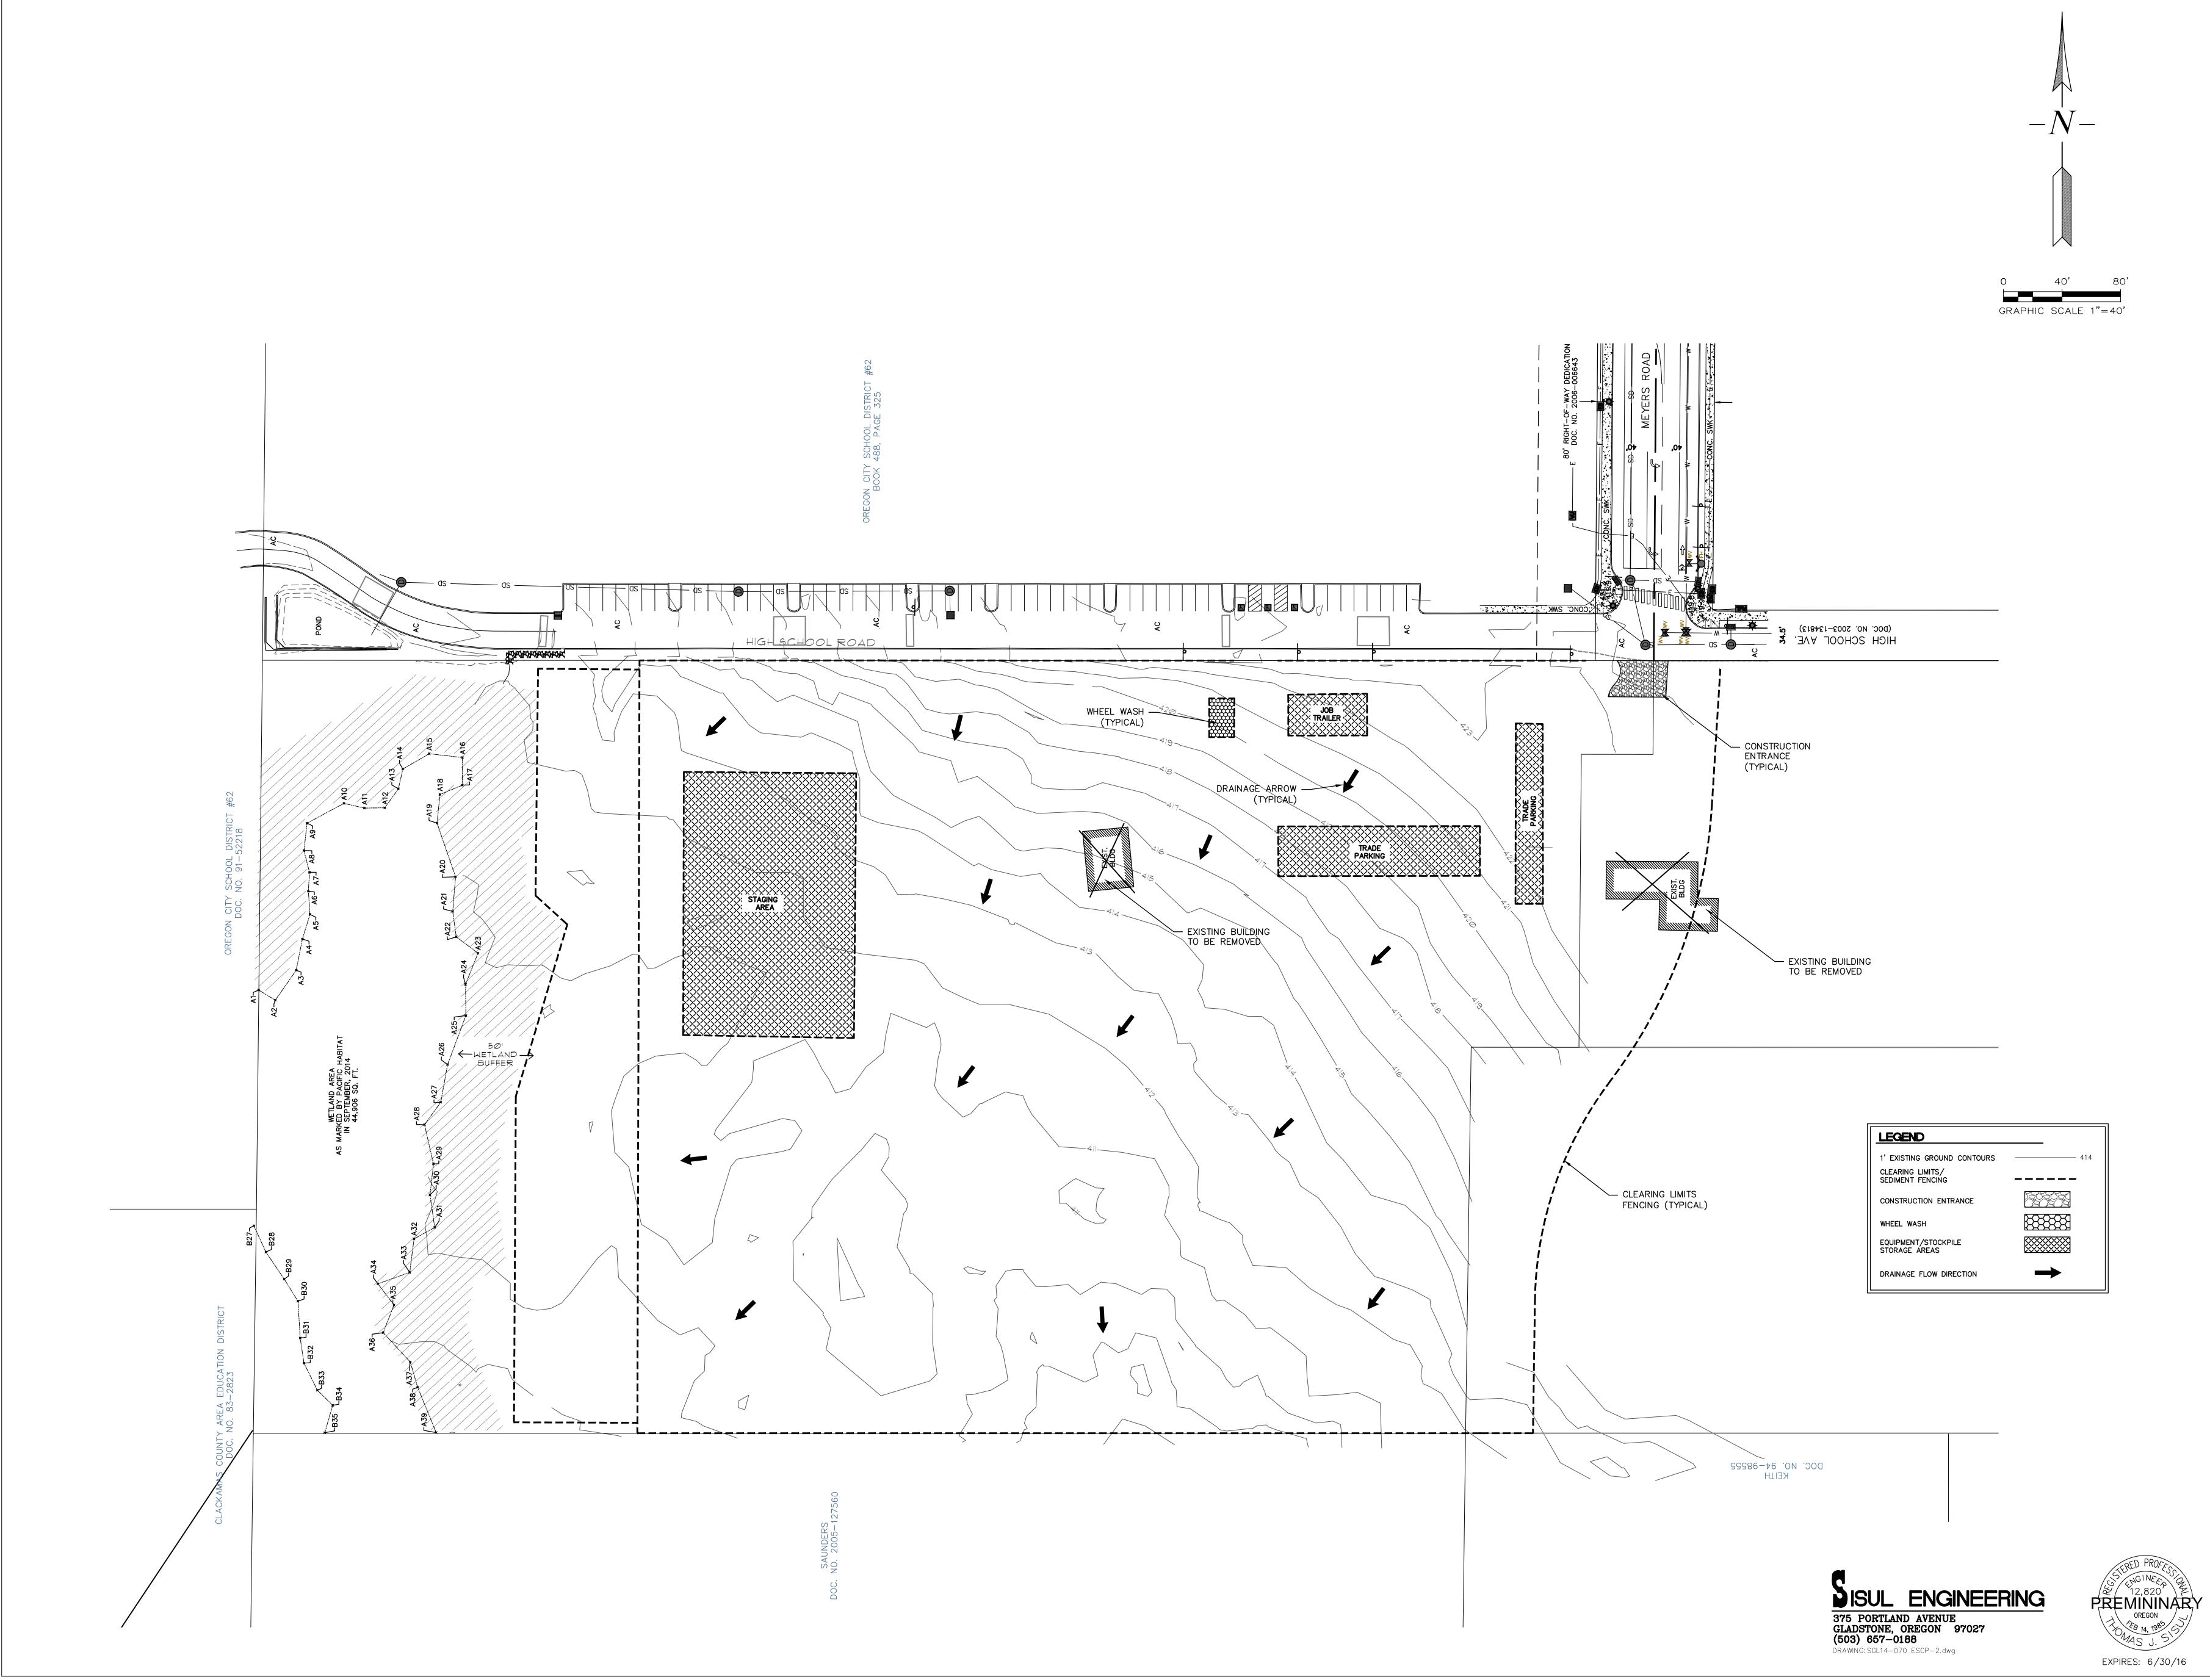

#### SITE MAP NTS

#### SITE LOCATION: LOCATED NORTHWESTERLY OF THE INTERSECTION OF MEYERS ROAD AND HIGH SCHOOL AVENUE IN OREGON CITY, OREGON

LATITUDE: 45.3202, LONGITUDE: -122.5686 LEGAL: MAP T3S-R2E-9D, TAX LOT 1400

EXISTING SITE CONDITIONS

THE SITE IS CURRENTLY UNDEVELOPED WITH ONE EXISTING SHED. THE PROPERTY ENCOMPASSES APPROXIMATELY 15 ACRES OR VACANT LAND. THE SOUTHERN PORTION OF THE SITE IS COVERED WITH GRASS, AND THE NORTHERN PORTION OF THE PROPERTY HAS HEAVY TREE COVER. DEVELOPED CONDITIONS

THE SITE IS TO BE DEVELOPED INTO A NEW OREGON CITY SCHOOL DISTRICT TRANSPORTATION AND MAINTENANCE FACILITY THAT WILL REPLACE THE EXISTING ONE.

NATURE OF CONSTRUCTION ACTIVITY AND ESTIMATED TIME TABLE

CLEAR AND GRUB OF THE SITE, REMOVE MARKED TREES, REGRADE THE SITE, CONSTRUCT TRANSPORTATION AND MAINTENANCE FACILITY, ALONG WITH PARKING AND LANDSCAPE AREAS, AND APPROPRIATE UTILITIES. CONSTRUCTION POSSIBLE FROM MARCH 2015 THROUGH SEPTEMBER 2015. SITE SOIL CLASSIFICATION:

<u>SITE AREA:</u> TOTAL AREA (APPROXIMATE): 3.40 ACRES TOTAL DISTURBED AREA (APPROXIMATE): 3.10 ACRES RECEIVING BODY OF WATER:

CAUFIELD CREEK

CONTACT: 1417 12TH ST. PHONE: 503-785-8000

NAME: COMPANY/AGENCY: PHONE: FAX: EMAIL: DESCRIPTION OF TRAINING: