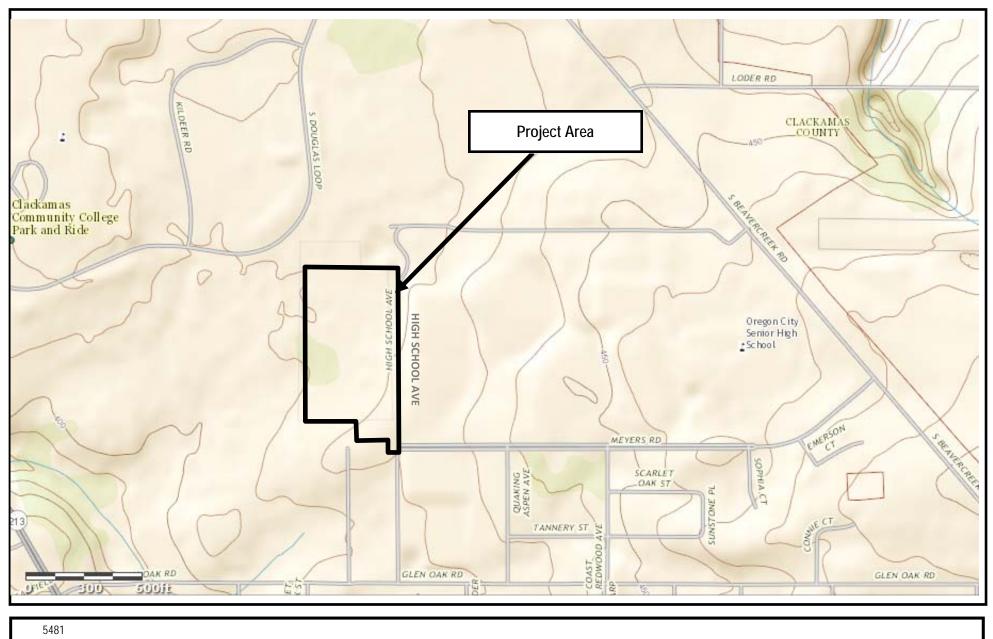

# Appendix A

Figures

9/26/14

Pacific Habitat Services, Inc. 9450 SW Commerce Circle, Suite 180 Wilsonville, OR 97070 Location and General topography Oregon City High School, Oregon City, Oregon (USGS The National Map Viewer, Oregon City, Oregon quadrangle, 2014) FIGURE 1

#### SITE LOCATION: LOCATED NORTHWESTERLY OF THE INTERSECTION OF MEYERS ROAD AND HIGH SCHOOL AVENUE IN OREGON CITY, OREGON

LATITUDE: 45.3202, LONGITUDE: -122.5686 LEGAL: MAP T3S-R2E-9D, TAX LOT 1400

EXISTING SITE CONDITIONS