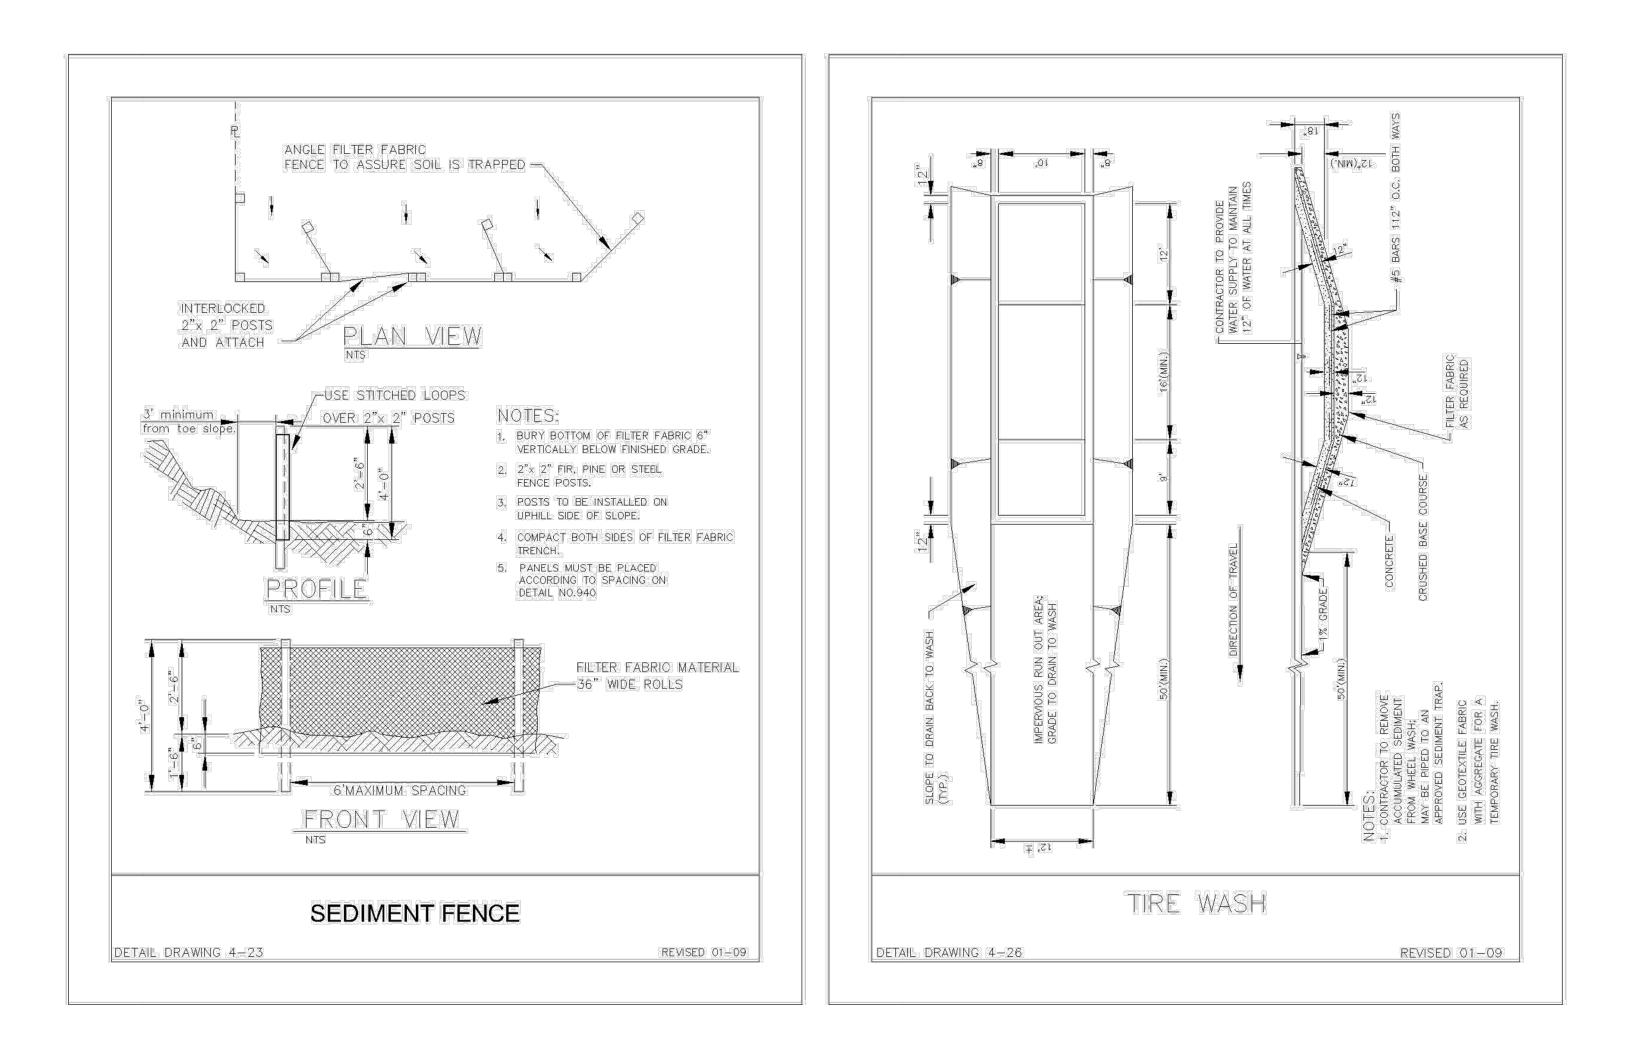

### **BMP MATRIX**

BMP' Construction Entrance Sediment Fencing Storm Drain Inlet Protect Concrete Truck Washou Permanent Landscaping

## SEDIMENT FENCE:

- 1. THE FILTER FABRIC SHALL BE PURCHASED IN A CONTINUOUS ROLL CUT TO THE LENGTH OF THE BARRIER TO AVOID USE OF JOINTS. WHEN JOINTS ARE NECESSARY, FILTER CLOTH SHALL BE SPLICED TOGETHER ONLY AT A SUPPORT POST, WITH A MINIMUM 6 INCH OVERLAP, AND BOTH ENDS SECURELY FASTENED TO THE POST.
- 2. THE FILTER FABRIC FENCE SHALL BE INSTALLED TO FOLLOW THE CONTOURS, WHERE FEASIBLE. THEN FENCE POSTS SHALL BE SPACED A MAXIMUM OF SIX FEET APART AND DRIVEN SECURELY INTO THE GROUND A MINIMUM OF 18 INCHES. 3. A TRENCH SHALL BE EXCAVATED, ROUGHLY 6 INCHES WIDE BY 6 INCHES DEEP,
- DOWNSLOPE AND ADJACENT TO THE WOOD POST TO ALLOW THE FILTER FABRIC TO BE BURIED. BURY THE BOTTOM OF THE FABRIC 6" VERTICALLY BELOW FINISHED GRADE. ALL AREAS OF FILTER FABRIC TRENCH SHALL BE COMPACTED. 4. THE FILTER FABRIC SHALL BE INSTALLED WITH STITCHED LOOPS OVER FENCE POSTS.
- THE FENCE POST SHALL BE CONSTRUCTED OF 2" X 2" FIR, PINE, OR STEEL. THE FENCE POST MUST BE A MINIMUM OF 48" LONG. THE FILTER FABRIC SHALL NOT BE STAPLED OR ATTACHED TO EXISTING TREES. 5. SEDIMENT FENCES SHALL BE REMOVED WHEN THEY HAVE SERVED THEIR USEFUL
- PURPOSE, BUT NOT BEFORE THE UPSLOPE AREA HAS BEEN PERMANENTLY STABILIZED. 6. SEDIMENT FENCES SHALL BE INSPECTED BY ESCP INSPECTOR BEFORE, DURING & AFTER EACH SIGNIFICANT RAINFALL, AND DAILY DURING PROLONGED RAINFALL. ANY REQUIRED REPAIRS SHALL BE MADE IMMEDIATELY.