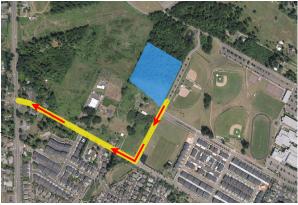

------------------------------------------------------------------------------------------------------------------------------------------------------------------------------------------------------------------------|--|--------------------------|

X:\Project Directories\5400\5481 Oregon City HS\AutoCAD\PlotDwgs\OCSD Figs\Fig 6A Planting Shedule.dwg, 2/19/2015 11:19:02 AM, CutePDF Writer

| Mitigation Planting Schedule<br>Natural Resource Overlay District Report<br>6A<br>egon City High School - Oregon City, OR |  |  |  |
|---------------------------------------------------------------------------------------------------------------------------|--|--|--|
|---------------------------------------------------------------------------------------------------------------------------|--|--|--|





Aerial photo indicating construction traffic flow



VICINITY MAP

#### NARRATIVE DESCRIPTIONS PROPERTY DESCRIPTION

#### SITE LOCATION: LOCATED NORTHWESTERLY OF THE INTERSECTION OF MEYERS ROAD AND HIGH SCHOOL AVENUE IN OREGON CITY, OREGON

LATITUDE: 45.3202, LONGITUDE: -122.5686 LEGAL: MAP T3S-R2E-9D, TAX LOT 1400

EXISTING SITE CONDITIONS

THE SITE IS CURRENTLY UNDEVELOPED WITH ONE EXISTING SHED. THE PROPERTY ENCOMPASSES APPROXIMATELY 15 ACRES OR VACANT LAND. THE SOUTHERN PORTION OF THE SITE IS COVERED WITH GRASS, AND THE NORTHERN PORTION OF THE PROPERTY HAS HEAVY TREE COVER. DEVELOPED CONDITIONS

THE SITE IS TO BE DEVELOPED INTO A NEW OREGON CITY SCHOOL DISTRICT TRANSPORTATION AND MAINTENANCE FACILITY THAT WILL REPLACE THE EXISTING ONE.

NATURE OF CONSTRUCTION ACTIVITY AND ESTIMATED T