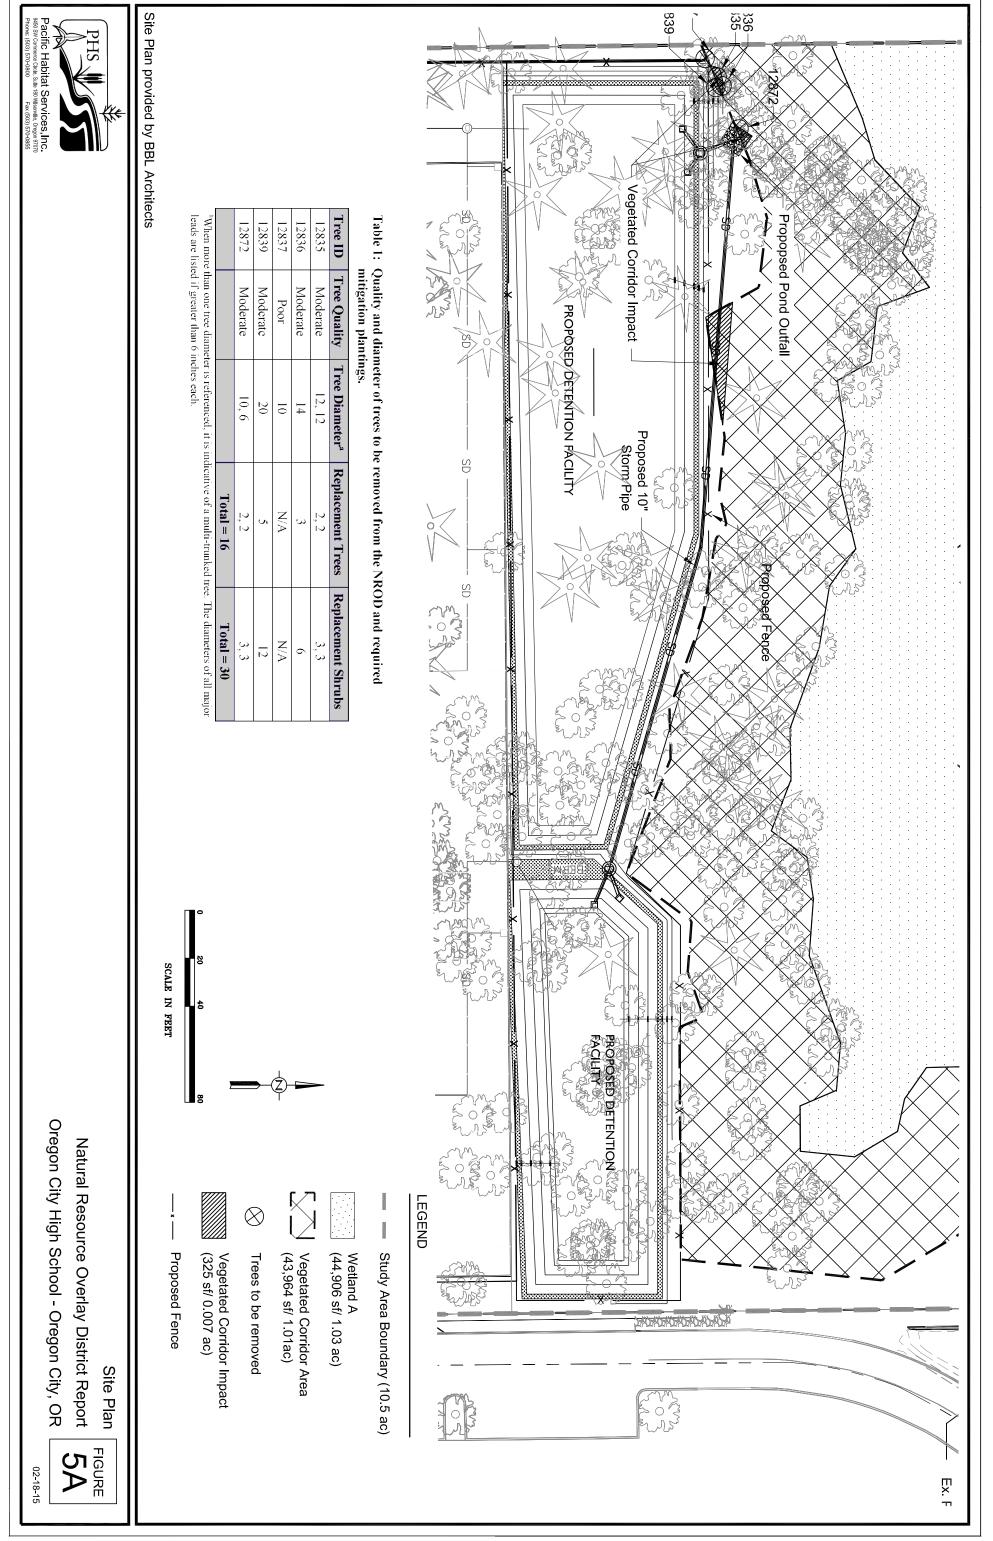

Natural Resources Overlay District map Oregon City High School, Oregon City, Oregon (Oregon City Web Maps, 2015) FIGURE

9450 SW Commerce Circle, Suite 180 Wilsonville, OR 97070

(\Project Directories\5400\5481 Oregon City HS\AutoCAD\PlotDwgs\OCSD Figs\Fig5A Site Plandwg, 2/19/2015 12:29:00 PM, CutePDF Writer