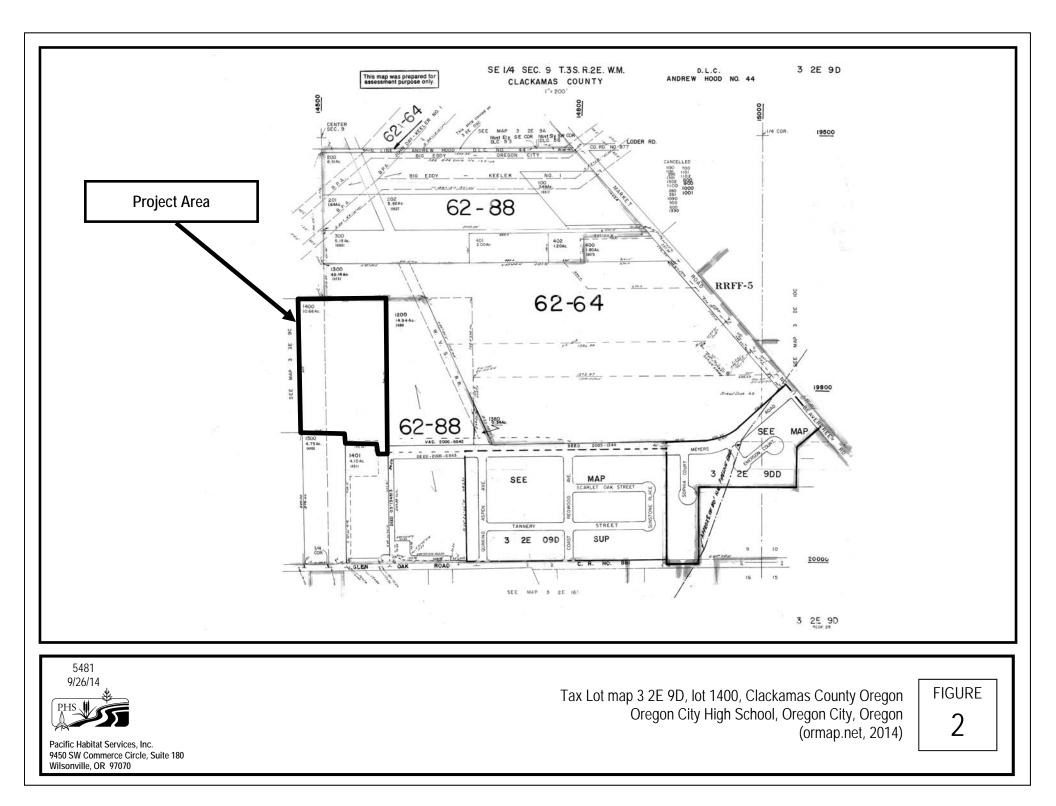

#### SITE LOCATION: LOCATED NORTHWESTERLY OF THE INTERSECTION OF MEYERS ROAD AND HIGH SCHOOL AVENUE IN OREGON CITY, OREGON

LATITUDE: 45.3202, LONGITUDE: -122.5686 LEGAL: MAP T3S-R2E-9D, TAX LOT 1400

EXISTING SITE CONDITIONS