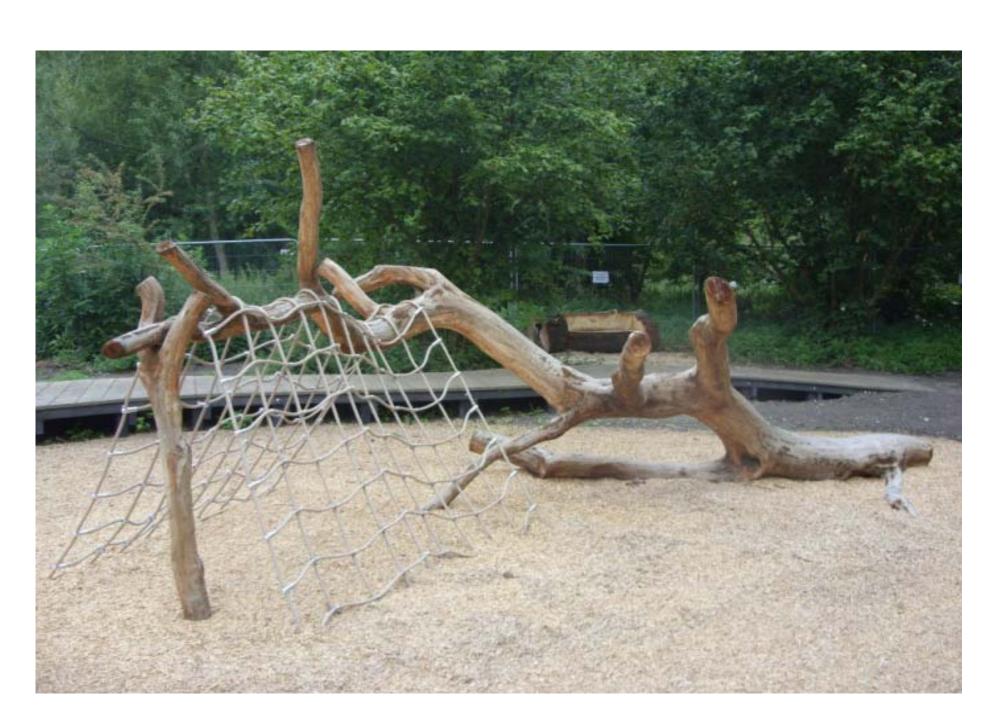

## FILBERT RUN PARK MASTER PLAN

**Foot Bridge** 

**Climbing Boulders** 

**Nature Play Climbing Structure** 

**Nature Play Tunnel** 

Nature Play Stepping Stumps

Structured Play Element

**Structured Play Element** 