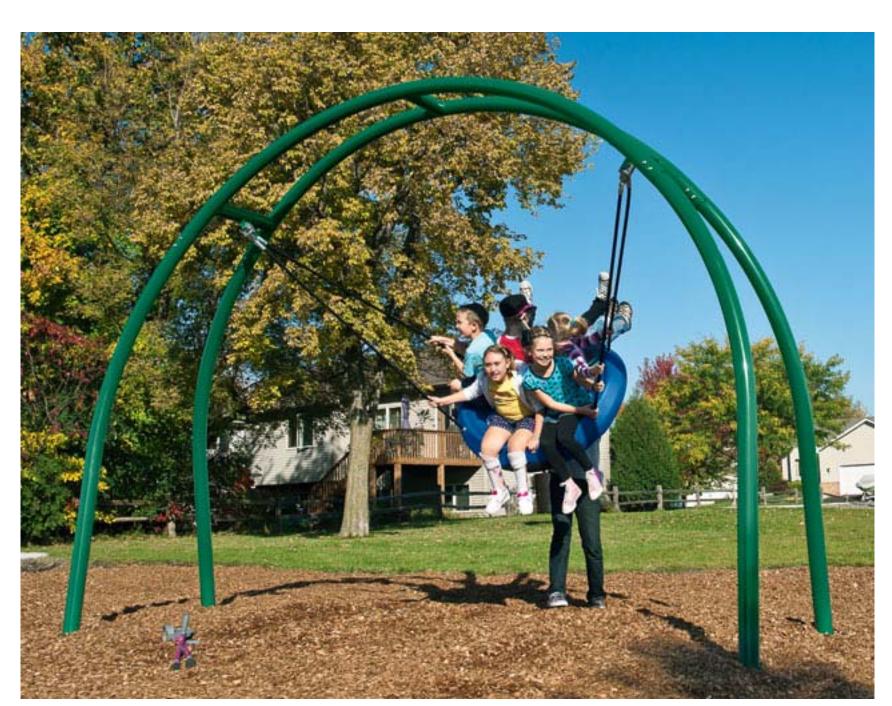

#### Desired Programmatic Elements

- A central looped pathway similar to the location shown in Option 3
- A central play area, similar to the locatoin shown in Option 3
- Small shelter near the play area
- A more direct connection from the neighborhood to the east to the shelter and play area, similar to Option 2
- A few picnic tables throughout the site
- A Play Area with opportunities for a variety of ages, not just young children
- A Play Area with some sort of structured play such as swings, a tire swing, zip line, or larger climbing structure
- Like the idea of low-maintenance eco-lawn on the west side
- Dog waste bag dispensers/Garbage Cans

## FILBERT RUN PARK MASTER PLAN

**Foot Bridge** 

**Climbing Boulders** 

**Nature Play Climbing Structure** 

**Nature Play Tunnel** 

Nature Play Stepping Stumps

Structured Play Element

**Structured Play Element** 

### PRECEDENT PHOTOS - PLAY AREAS