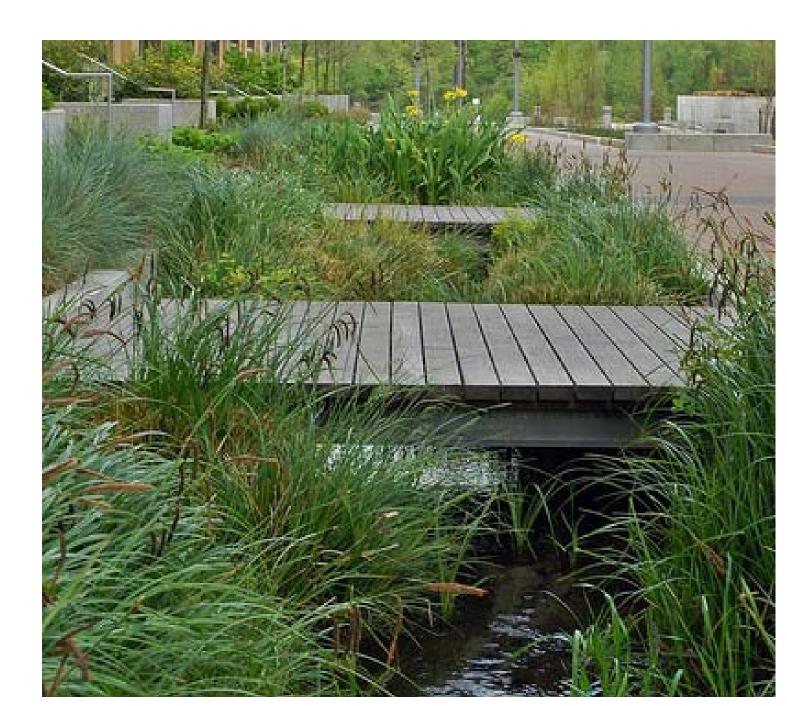

#### Stream Channel

- Minimal improvements to the stream channel. Like the current location.
- Would like to see a Pedestrian crossing(s)

# FILBERT RUN PARK MASTER PLAN

**Foot Bridge** 

Shelter

Interpretive Signage

**Native Plantings** 

**Seating Boulders** 

### PRECEDENT PHOTOS - SITE ELEMENTS