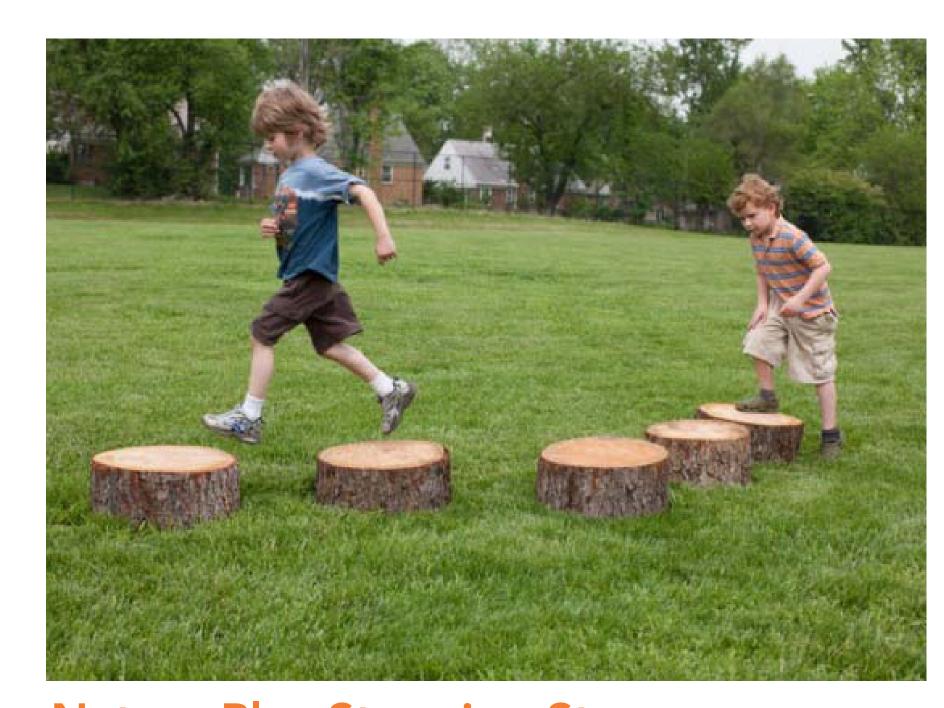

## FILBERT RUN PARK MASTER PLAN

**Foot Bridge** 

**Climbing Boulders** 

**Nature Play Climbing Structure** 

**Nature Play Tunnel** 

Nature Play Stepping Stumps

Structured Play Element

**Structured Play Element** 