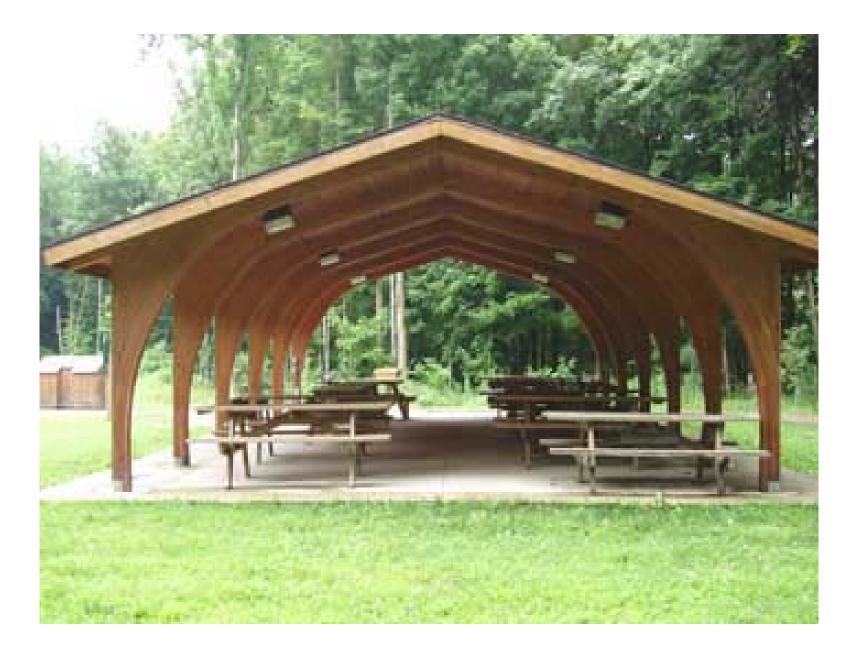

#### Desired Programmatic Elements

- A central looped pathway similar to the location shown in Option 3
- A central play area, similar to the locatoin shown in Option 3
- Small shelter near the play area
- A more direct connection from the neighborhood to the east to the shelter and play area, similar to Option 2
- A few picnic tables throughout the site
- A Play Area with opportunities for a variety of ages, not just young children
- A Play Area with some sort of structured play such as swings, a tire swing, zip line, or larger climbing structure
- Like the idea of low-maintenance eco-lawn on the west side
- Dog waste bag dispensers/Garbage Cans

# FILBERT RUN PARK MASTER PLAN

**Foot Bridge** 

Shelter

Interpretive Signage

**Native Plantings** 

**Seating Boulders** 

### PRECEDENT PHOTOS - SITE ELEMENTS