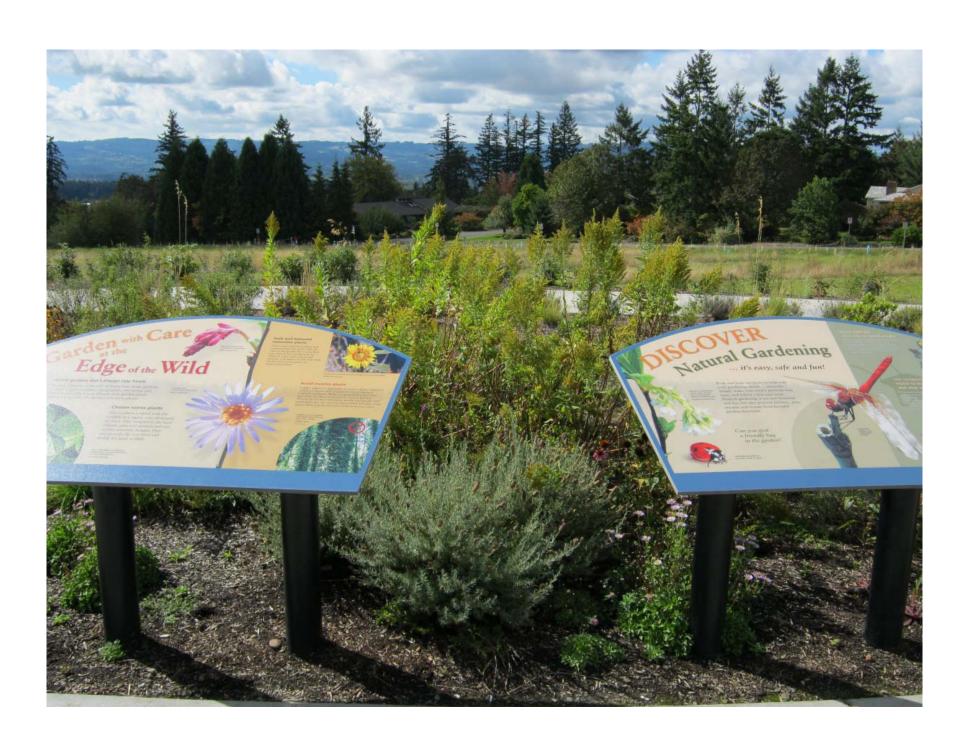

# FILBERT RUN PARK MASTER PLAN

**Foot Bridge** 

Shelter

Interpretive Signage

**Native Plantings** 

**Seating Boulders** 

### PRECEDENT PHOTOS - SITE ELEMENTS