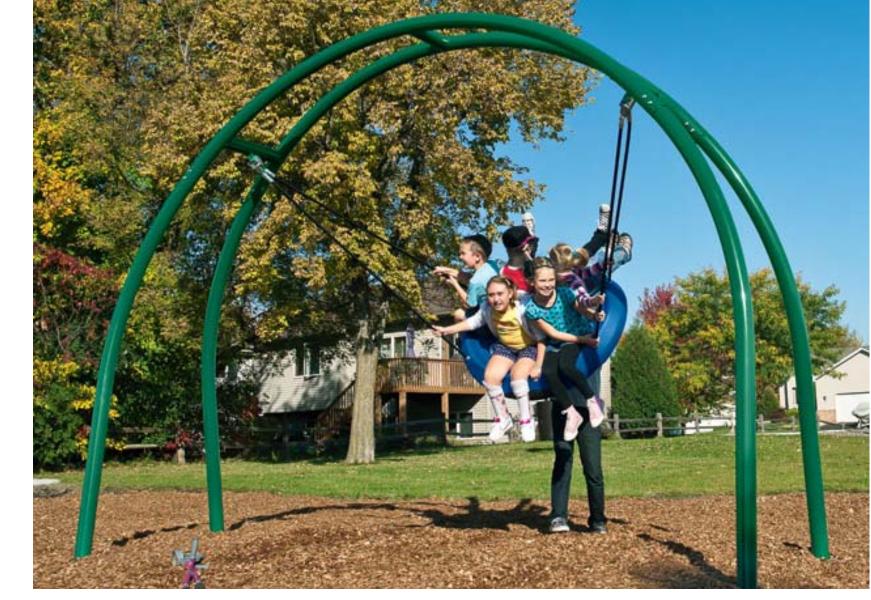

s
- Benches for viewing the Natural Areas
- Native Planting

#### Existing House on Glen Oak

• Interest in pursuing reuse of the existing house for a potential Community Center with Wifi / Educational Opportunities for the High School Students / use by Scouts / Art Gallery, as long as the future Opportunities outweigh the potential constraints.



REFINED CONCEPT







**Open Lawn** 



Fenced Dog Park



Pathways for Learning



**Skate Spot** 



**Basketball Half-Court** 



Pump Track



**Pickleball** 

#### PRECEDENT PHOTOS - ACTIVE PLAY







Shelter Walking Paths







Interpretive Signage



Overlook



**Natural Area Planting** 



**Native Wetland Planting** 



**Stormwater Planters** 

#### PRECEDENT PHOTOS - SITE FEATURES







Play Structures







**Nature Play** 





**Diverse Structured Play** 

#### PRECEDENT PHOTOS - PLAY AREAS