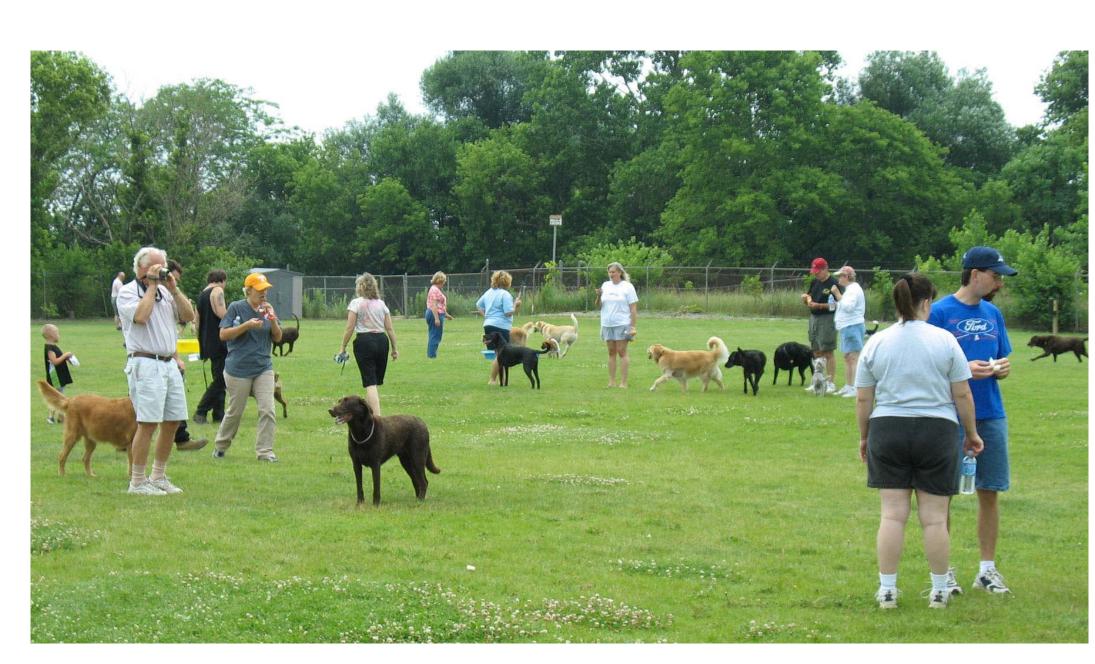

#### Desired Character / Programmatic Elements

- Large Open Lawn areas in Options 1 and 2
- Shelter in a central location, similar to Option 1
- Parking Lot located on Meyers Road
- Restroom locations near the parking lot and near the shelter
- Fenced Off-Leash Dog Area close to the parking area w/ Waste Bag Dispensers and Garbage Cans
- Benches and Picnic Tables scattered throughout the site
- Shaded Play Area, near the shelter and open lawn area
- Basketball Court, Multi-Use Sports Court, Pickleball Courts, Pump Track
- Skate Area, but not close to neighbor houses
- Looped Pathways with a separate loop through the wetland area, similar to Option 2
- Interpretive Signage, Educational Opportunities, Wildlife Viewing Areas
- Benches for viewing the Natural Areas
- Native Planting