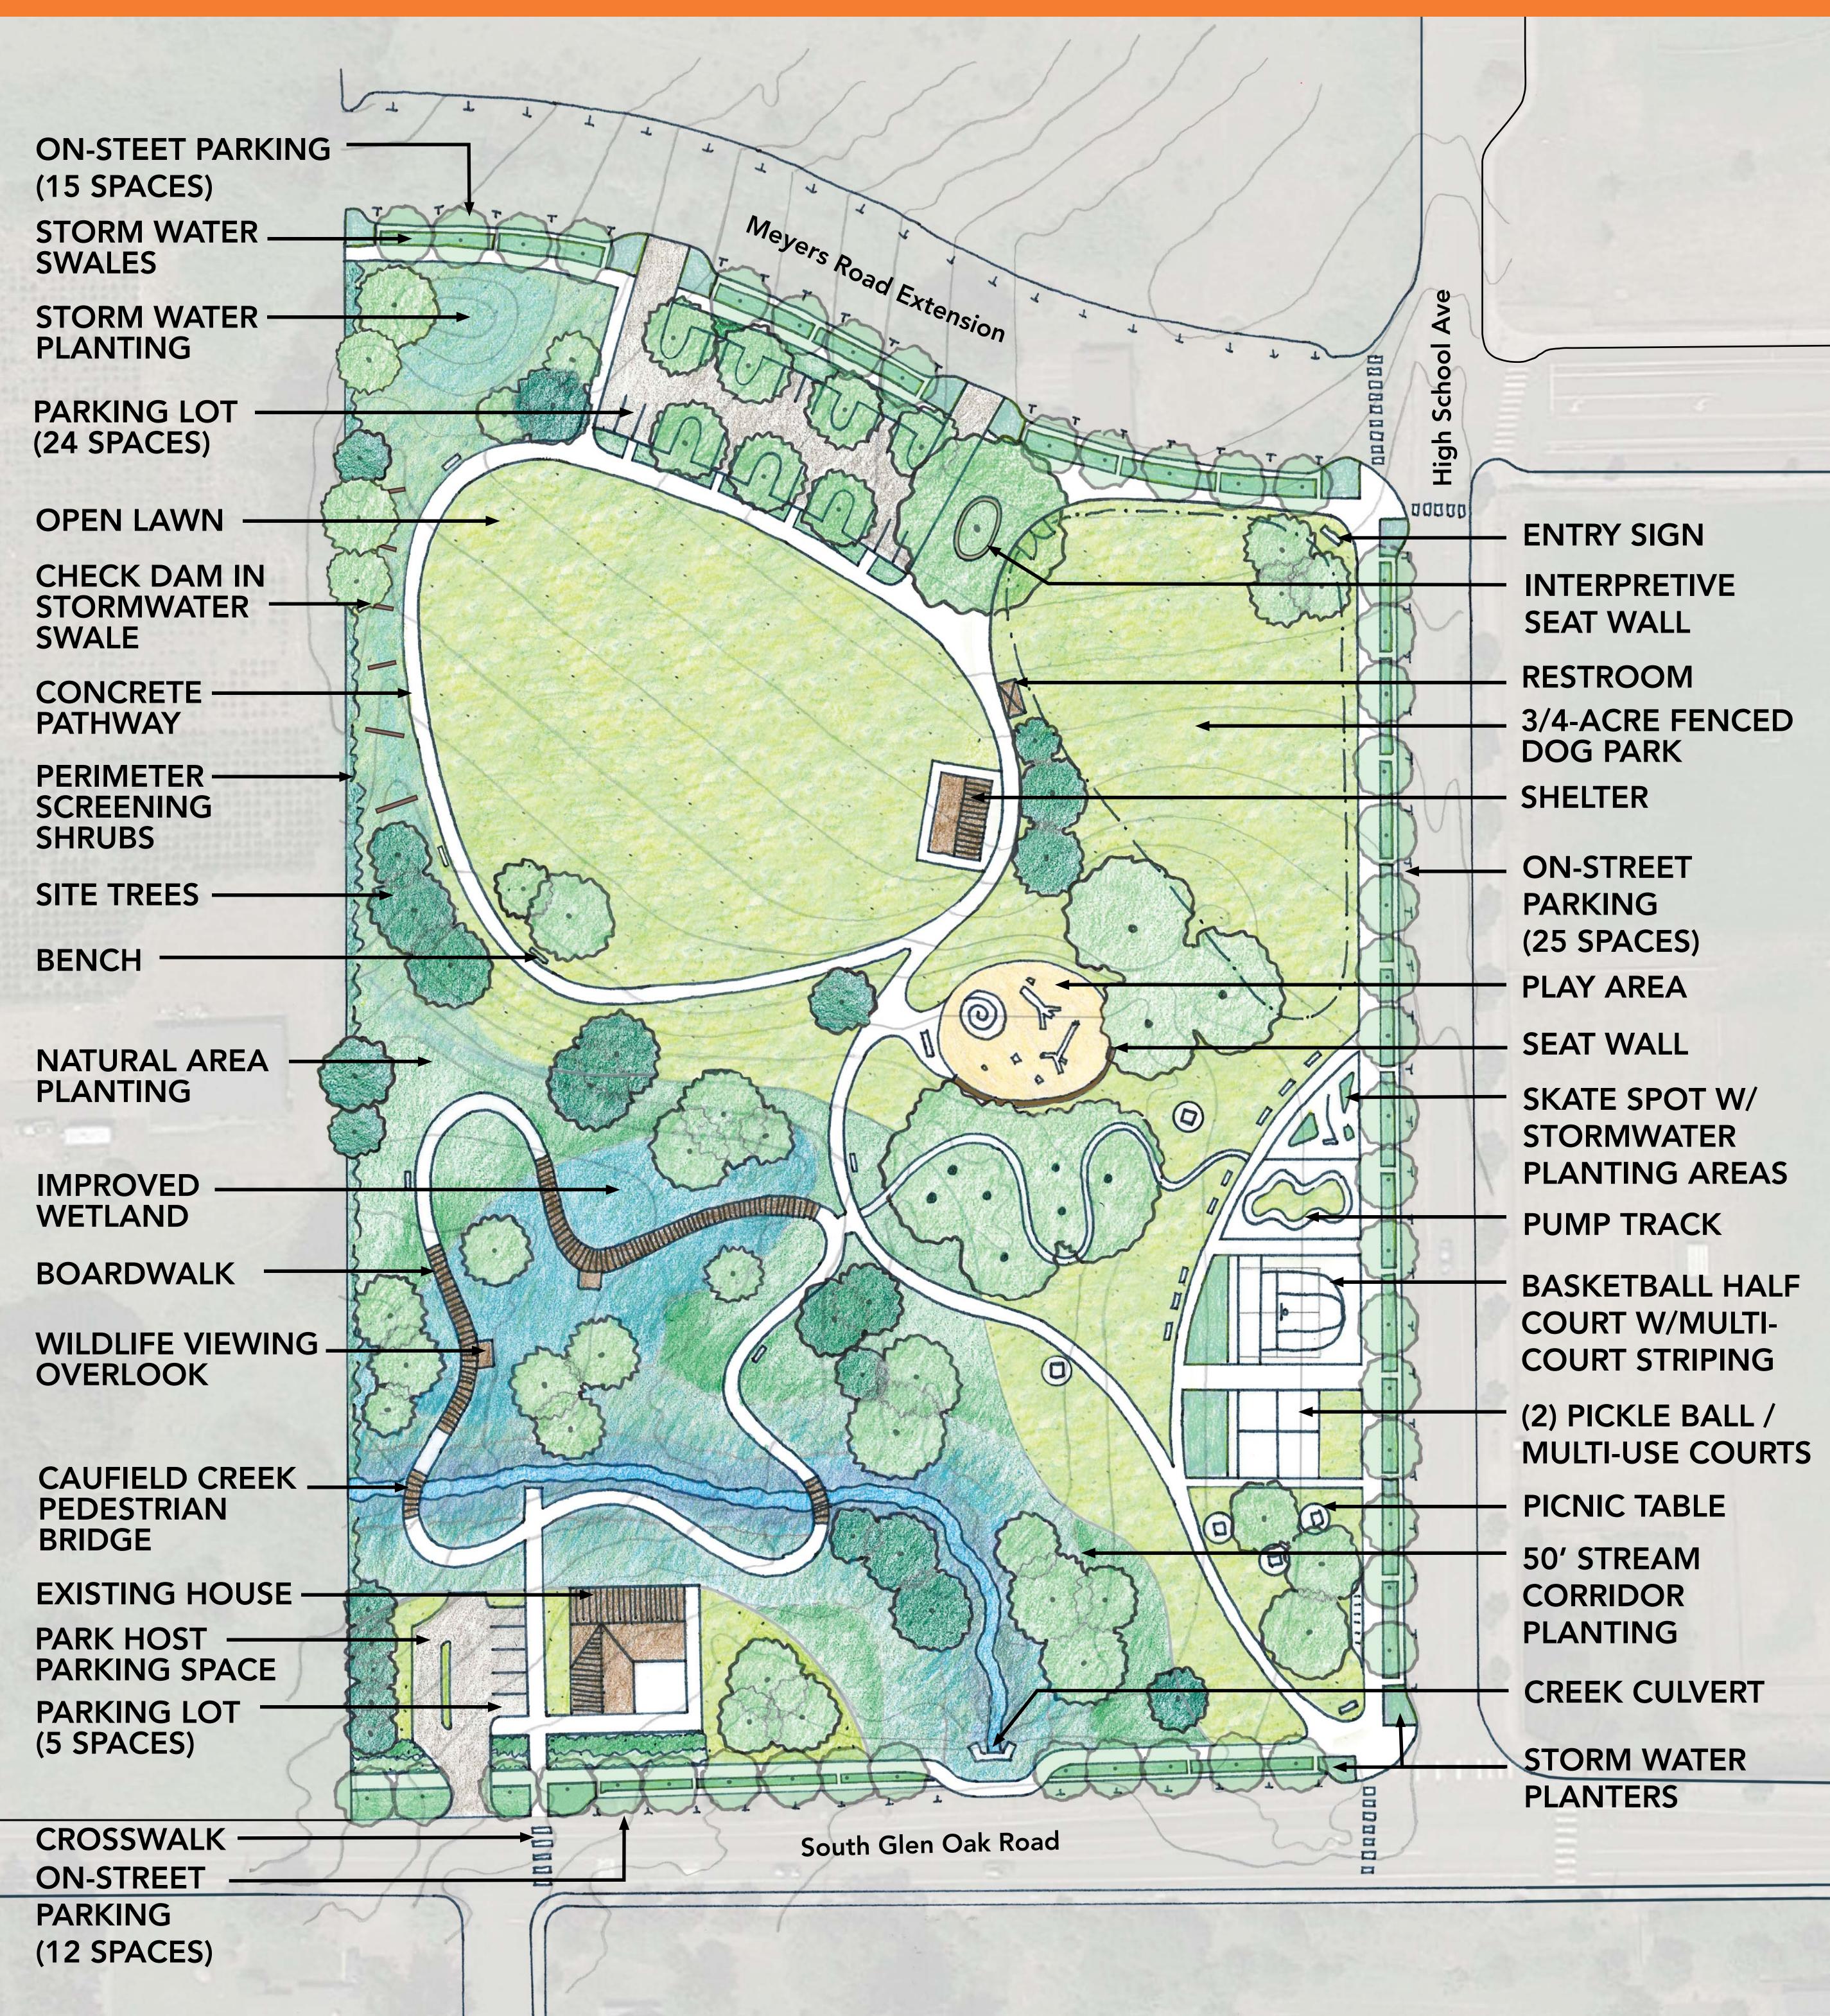

#### Desired Character / Programmatic Elements

- Large Open Lawn areas in Options 1 and 2
- Shelter in a central location, similar to Option 1
- Parking Lot located on Meyers Road
- Restroom locations near the parking lot and near the shelter
- Fenced Off-Leash Dog Area close to the parking area w/ Waste Bag Dispensers and Garbage Cans
- Benches and Picnic Tables scattered throughout the site
- Shaded Play Area, near the shelter and open lawn area
- Basketball Court, Multi-Use Sports Court, Pickleball Courts, Pump Track
- Skate Area, but not close to neighbor houses
- Looped Pathways with a separate loop through the wetland area, similar to Option 2
- Interpretive Signage, Educational Opportunities, Wildlife Viewing Areas
- Benches for viewing the Natural Areas
- Native Planting

#### Existing House on Glen Oak

• Interest in pursuing reuse of the existing house for a potential Community Center with Wifi / Educational Opportunities for the High School Students / use by Scouts / Art Gallery, as long as the future Opportunities outweigh the potential constraints.

REFINED CONCEPT

**Open Lawn** 

Fenced Dog Park

Pathways for Learning

**Skate Spot** 

**Basketball Half-Court** 

Pump Track

**Pickleball** 