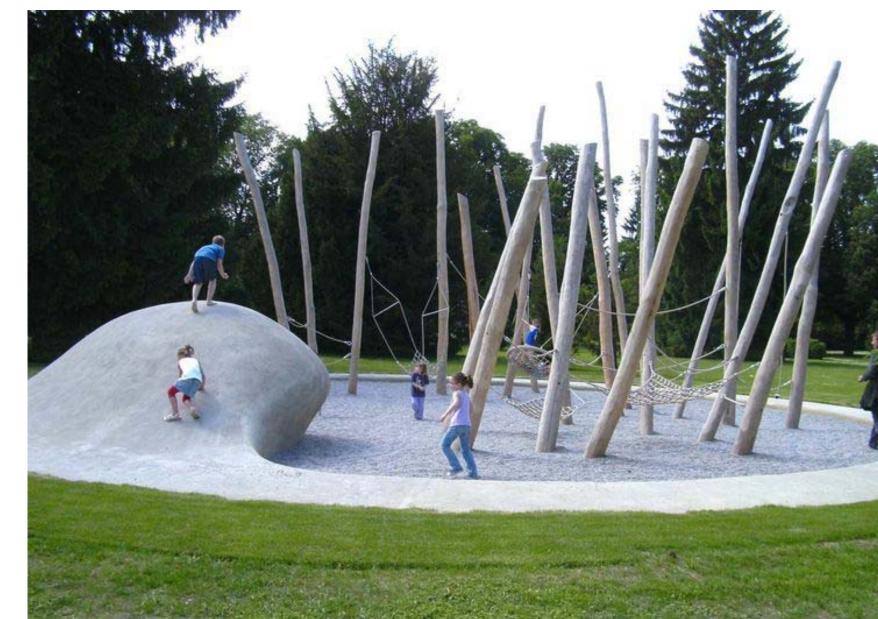

s, Wildlife Viewing Areas
- Benches for viewing the Natural Areas
- Native Planting

#### Existing House on Glen Oak

• Interest in pursuing reuse of the existing house for a potential Community Center with Wifi / Educational Opportunities for the High School Students / use by Scouts / Art Gallery, as long as the future Opportunities outweigh the potential constraints.



REFINED CONCEPT







**Open Lawn** 



Fenced Dog Park



Pathways for Learning



**Skate Spot** 



**Basketball Half-Court** 



Pump Track



**Pickleball** 

#### PRECEDENT PHOTOS - ACTIVE PLAY







Shelter Walking Paths







Interpretive Signage



Overlook



**Natural Area Planting** 



**Native Wetland Planting** 



**Stormwater Planters** 

#### PRECEDENT PHOTOS - SITE FEATURES







Play Structures







**Nature Play** 





**Diverse Structured Play** 

#### PRECEDENT PHOTOS - PLAY AREAS