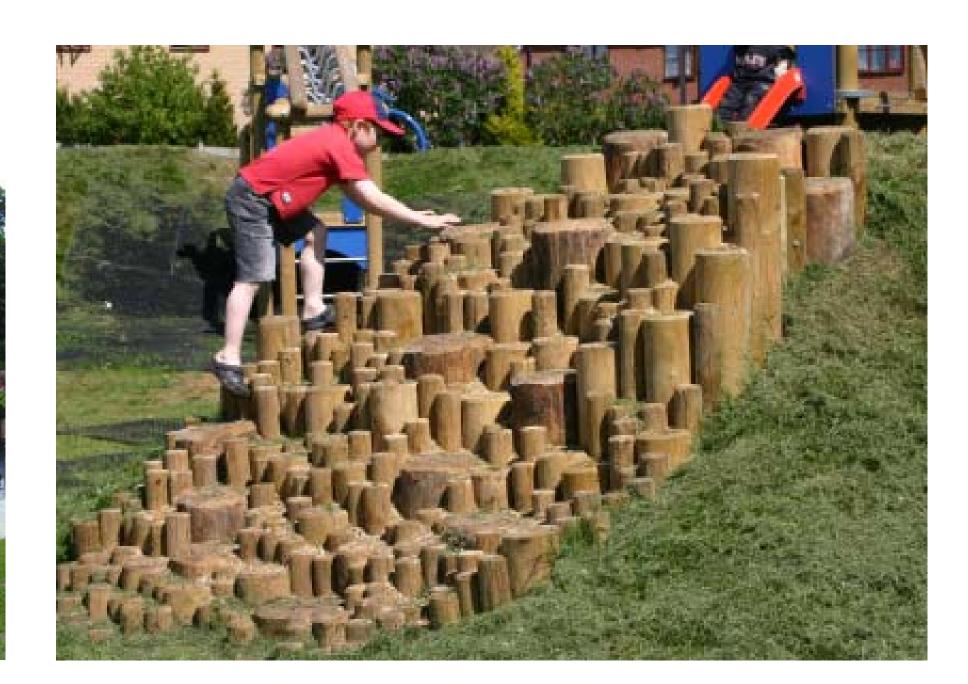

Wildlife Viewing Areas
- Benches for viewing the Natural Areas
- Native Planting

#### Existing House on Glen Oak

• Interest in pursuing reuse of the existing house for a potential Community Center with Wifi / Educational Opportunities for the High School Students / use by Scouts / Art Gallery, as long as the future Opportunities outweigh the potential constraints.



REFINED CONCEPT







**Open Lawn** 



Fenced Dog Park



Pathways for Learning



**Skate Spot** 



**Basketball Half-Court** 



Pump Track



**Pickleball** 

#### PRECEDENT PHOTOS - ACTIVE PLAY







Shelter Walking Paths







Interpretive Signage



Overlook



**Natural Area Planting** 



**Native Wetland Planting** 



**Stormwater Planters** 

#### PRECEDENT PHOTOS - SITE FEATURES







Play Structures







**Nature Play** 





**Diverse Structured Play** 

#### PRECEDENT PHOTOS - PLAY AREAS