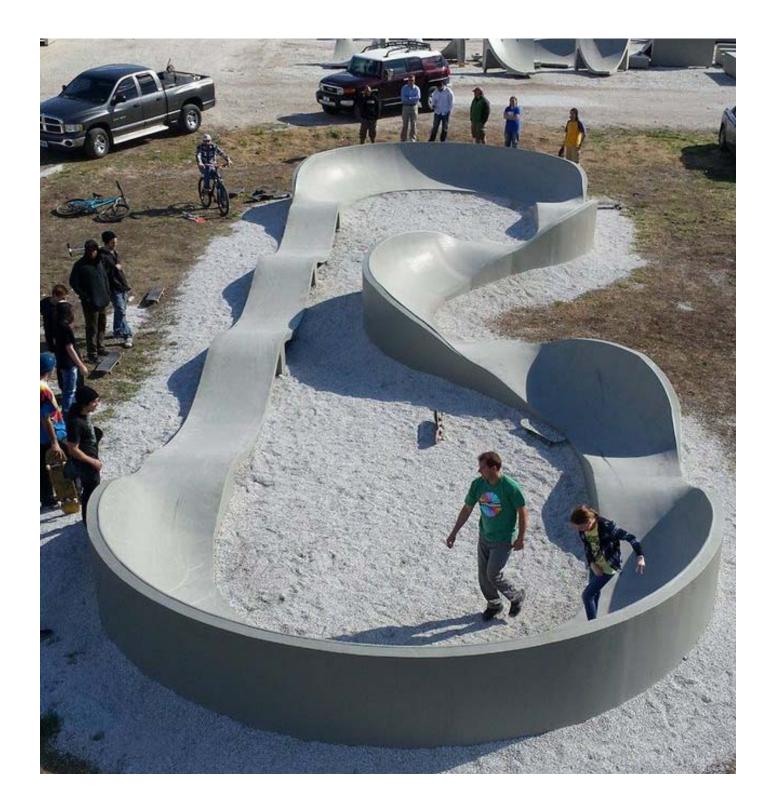

#### Desired Character / Programmatic Elements

- Large Open Lawn areas in Options 1 and 2
- Shelter in a central location, similar to Option 1
- Parking Lot located on Meyers Road
- Restroom locations near the parking lot and near the shelter
- Fenced Off-Leash Dog Area close to the parking area w/ Waste Bag Dispensers and Garbage Cans
- Benches and Picnic Tables scattered throughout the site
- Shaded Play Area, near the shelter and open lawn area
- Basketball Court, Multi-Use Sports Court, Pickleball Courts, Pump Track
- Skate Area, but not close to neighbor houses
- Looped Pathways with a separate loop through the wetland area, similar to Option 2
- Interpretive Signage, Educational Opportunities, Wildlife Viewing Areas
- Benches for viewing the Natural Areas
- Native Planting

REFINED CONCEPT

**Open Lawn** 

Fenced Dog Park

Pathways for Learning

**Skate Spot** 

**Basketball Half-Court** 

Pump Track

**Pickleball** 